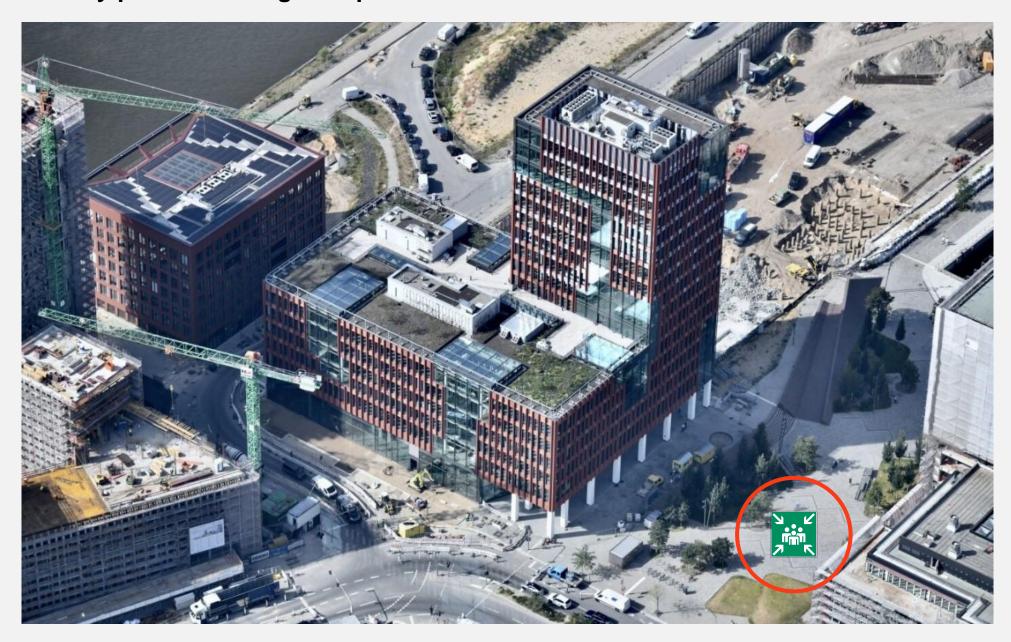

In case of evacuation of the building, immediately go to the assembly point (in front of the main entrance).

An evacuation chair is located on each floor near the stair cases. On floor 6 and 8 no evacuation chair is located.

# **Assembly point at Amerigo-Vespucci-Platz**