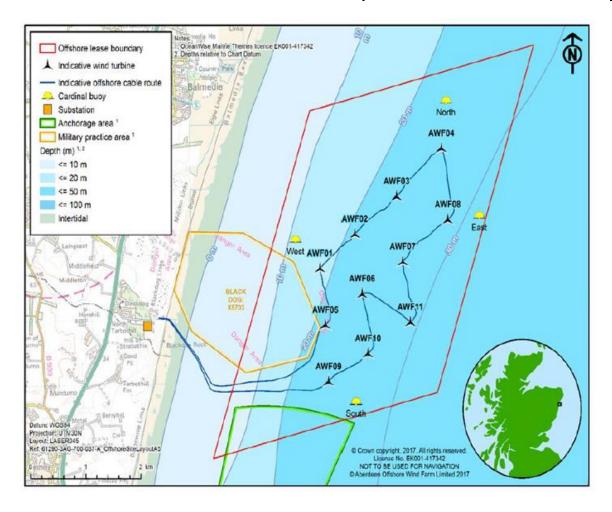

## AOWF Turbine and Cable Routes and Lease Boundary. NOT TO BE USED FOR NAVIGATION.

WINDFARM Aberdeen Offshore Windfarm (AOW)

NOTICE NUMBER 031 Rev 5

TITLE Extended Dates AtoN Light Characteristics

DATE RELEASED 14/06/2021 DATE TO EXPIRE 31/07/2021

# **AREA OF OPERATIONS**

Area between turbines in following positions:

|     | Latitude      | Longitude      |
|-----|---------------|----------------|
| A02 | 57° 13.420' N | 002° 0.758' W  |
| B01 | 57° 12.476' N | 002° 0.627' W  |
| B04 | 57° 12.960' N | 001° 59.151' W |
| B06 | 57° 13.809' N | 001° 58.450' W |
| A05 | 57° 14.405′ N | 001° 58.551' W |