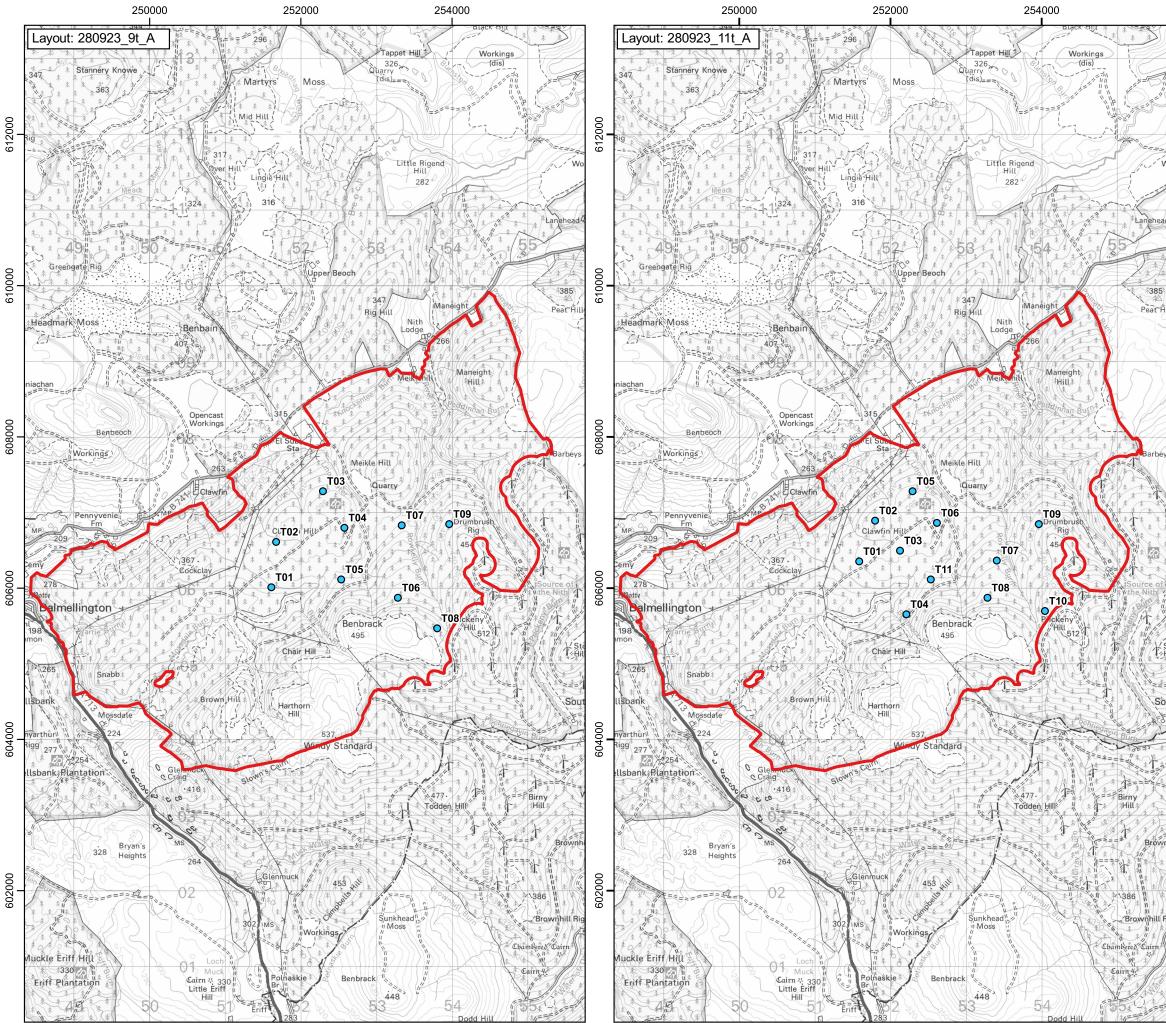

## South Kyle II Wind Farm, East Ayrshire

## Site Layout Comparison (Previous) 9 WTGs and (Updated) 11 WTGs

Key

Site boundary

• Proposed turbine

© Crown Copyright 2023. All rights reserved. Ordnance Survey Licence 0100031673.

| ☆ / / ☆ (◇)          | Scale @ A3: 1:50,000<br>Coordinate System: British National Grid                                                                                                                                            |                                    |           | N              |
|----------------------|-------------------------------------------------------------------------------------------------------------------------------------------------------------------------------------------------------------|------------------------------------|-----------|----------------|
| TAN A                | 0 0.5 <sup>-</sup>                                                                                                                                                                                          | 1.5<br>I                           | 2 km      |                |
| A HE HAR             | Date: 19-12-23                                                                                                                                                                                              | Prepare                            | d by: PO  | Checked by: SM |
| lig                  | Ref: GB201396_                                                                                                                                                                                              | M_117_A                            |           |                |
| A XX X 10 A DATE ALL | Drawing by:<br>The Natural Power Co<br>The Green House<br>Forrest Estate, Dairy<br>Castle Douglas, DG7 3<br>Tel: +44 (0)1644 4300<br>Fax: +44 (0)845 299 1<br>Email: sayhello@natur<br>www.naturalpower.con | XS, UK<br>)8<br>236<br>alpower.com | natı<br>P | yral<br>ower   |