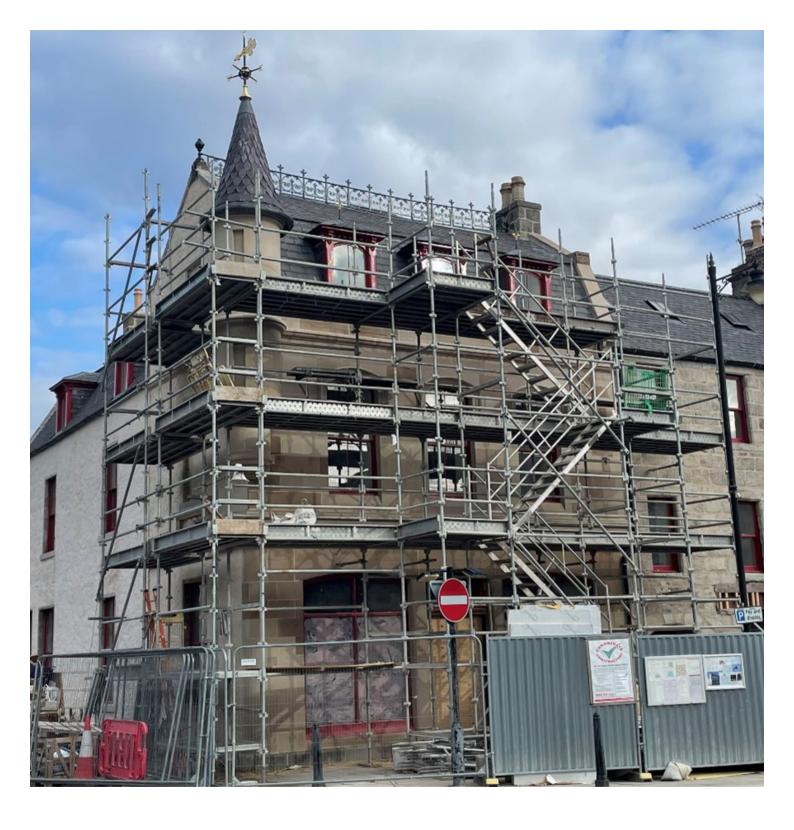

## Town centre regeneration

Huntly Development Trust (HDT), have redeveloping a major former department store at No 30, The Square. Pictured here during construction, iit now ncludes a co-working space, a café and cinema for the community, with the building heated by air source heat pumps.