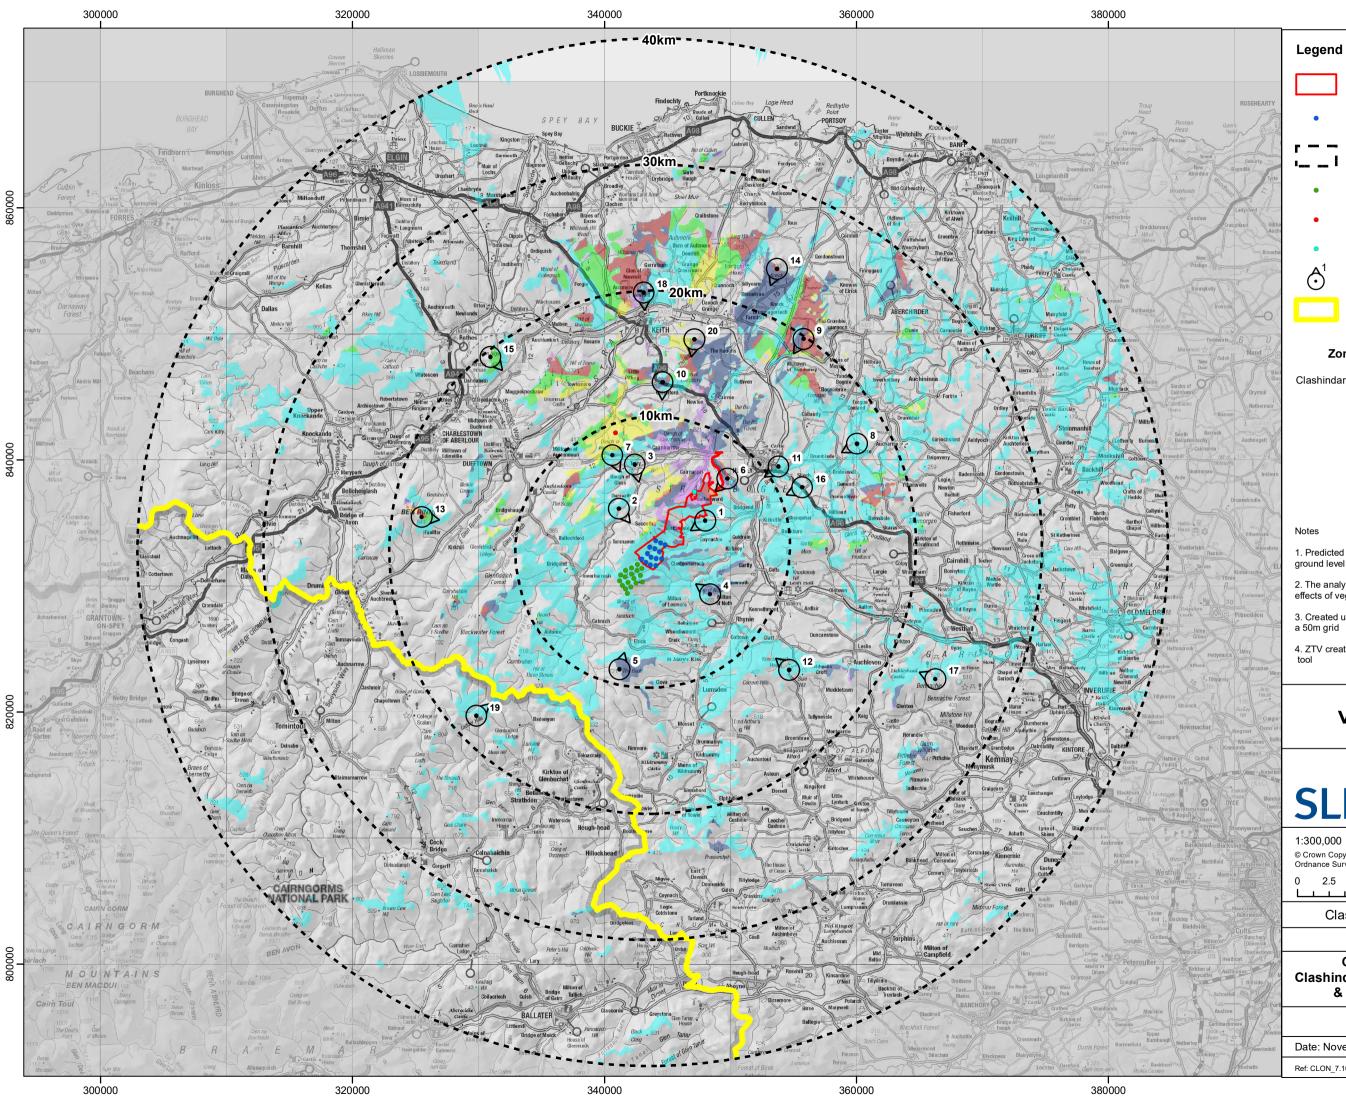

## Site Boundary Clashindarroch II Proposed Turbine Locations 10km Buffers from Proposed Turbines Clashindarroch Wind Farm Midtown of Glass Bailiesward Farm Viewpoint Location Cairngorms National Park Zones of Theoretical Visibility Clashindarroch II Midtown of Glass Bailiesward Farm 1. Predicted visibility is for observer eye level 2m above ground level 2. The analysis does not take into account the screening effects of vegetation, buildings or other surface features 3. Created using Ordnance Survey digital terrain data on 4. ZTV created using ArcMap 10.2.2 ZTV using Viewshed 4/5 LOCHSIDE VIEW EDINBURGH PARK EDINBURGH EH12 9DH T: +44 (0)131 335 6830 www.slrconsulting.com 1:300,000 @ A3 © Crown Copyright 2019. All rights reserved. Ordnance Survey Licence 0100031673. 0 2.5 5 10 Km Clashindarroch II Wind Farm EIA Report Cumulative Blade Tip Clashindarroch II, Midtown of Glass & Bailesward Farm ZTV Figure 7.10 Date: November 2019 Prepared By: WR Ref: CLON\_7.10\_Cumulative BT Clash II Mid Bailesward ZTV\_191024wr