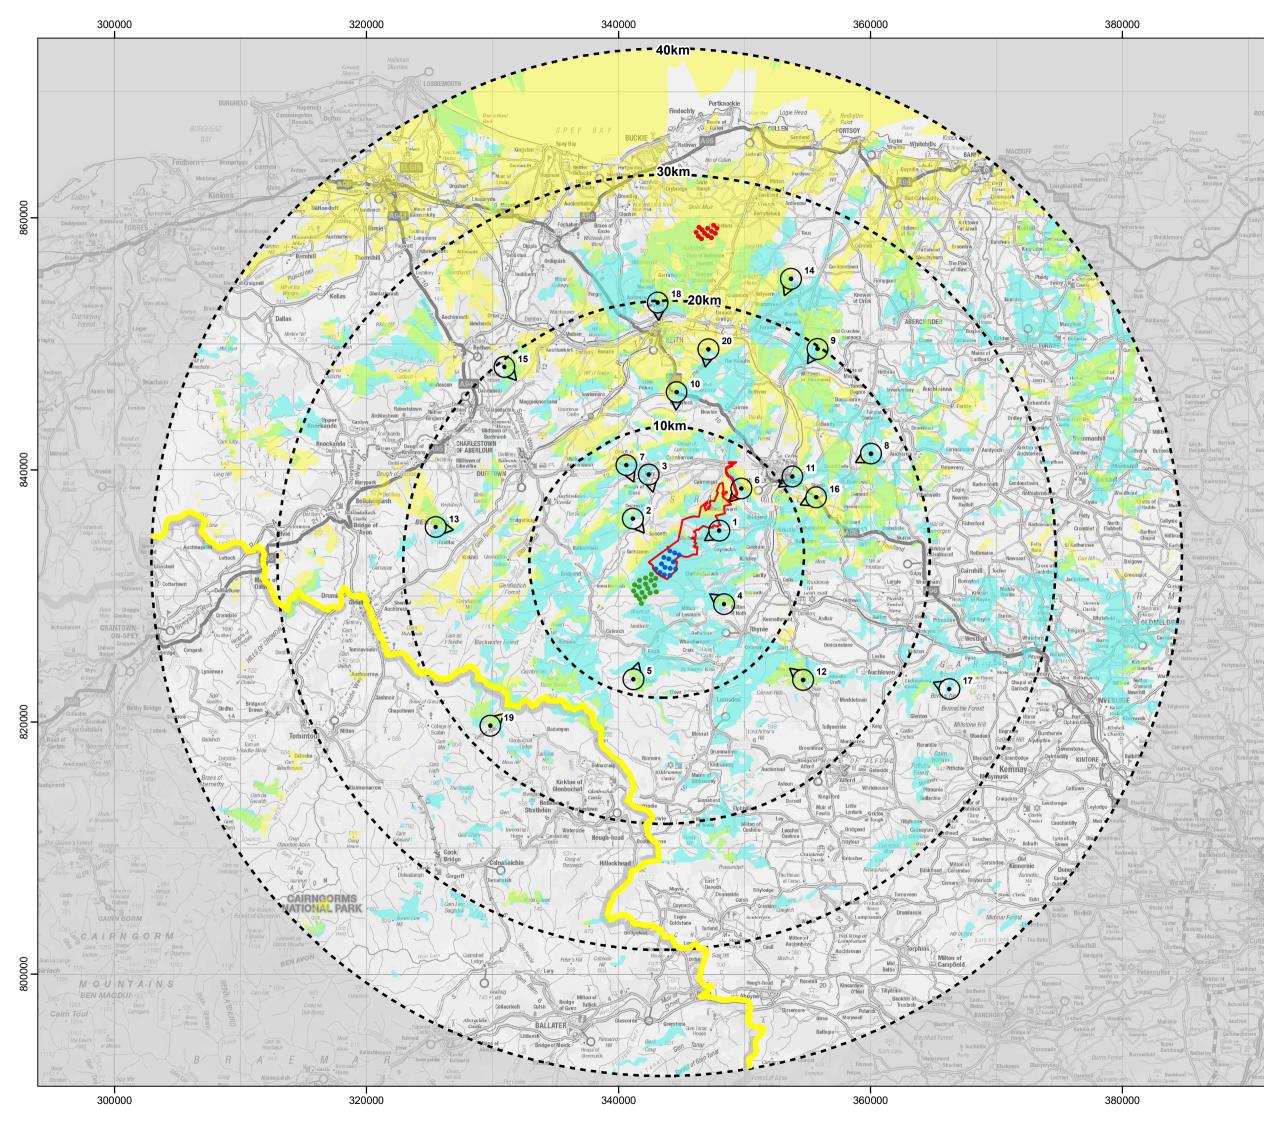

## Zones of Theoretical Visibility

Clashindarroch II Blade Tip (180m)

Aultmore Blade Tip (110 & 90m)

## Notes

1. Predicted visibility is for observer eye level 2m above ground level

2. The analysis does not take into account the screening effects of vegetation, buildings or other surface features

3. Created using Ordnance Survey digital terrain data on a 50m grid

4. ZTV created using ArcMap 10.2.2 ZTV using Viewshed tool

4/5 LOCHSIDE VIEW EDINBURGH PARK EDINBURGH EH12 9DH

T: +44 (0)131 335 6830 www.slrconsulting.com

1:300,000 @ A3 © Crown Copyright 2019. All rights reserved. Ordnance Survey Licence 0100031673.

0 2.5 5 10 Km 

Clashindarroch II Wind Farm

EIA Report **Cumulative Blade Tip** Clashindarroch II & Aultmore ZTV

Figure 7.17

Date: November 2019 Prepared By: WR

Ref: CLON\_7.17\_Cumulative BT Clash II Aultmore ZTV\_191024wr