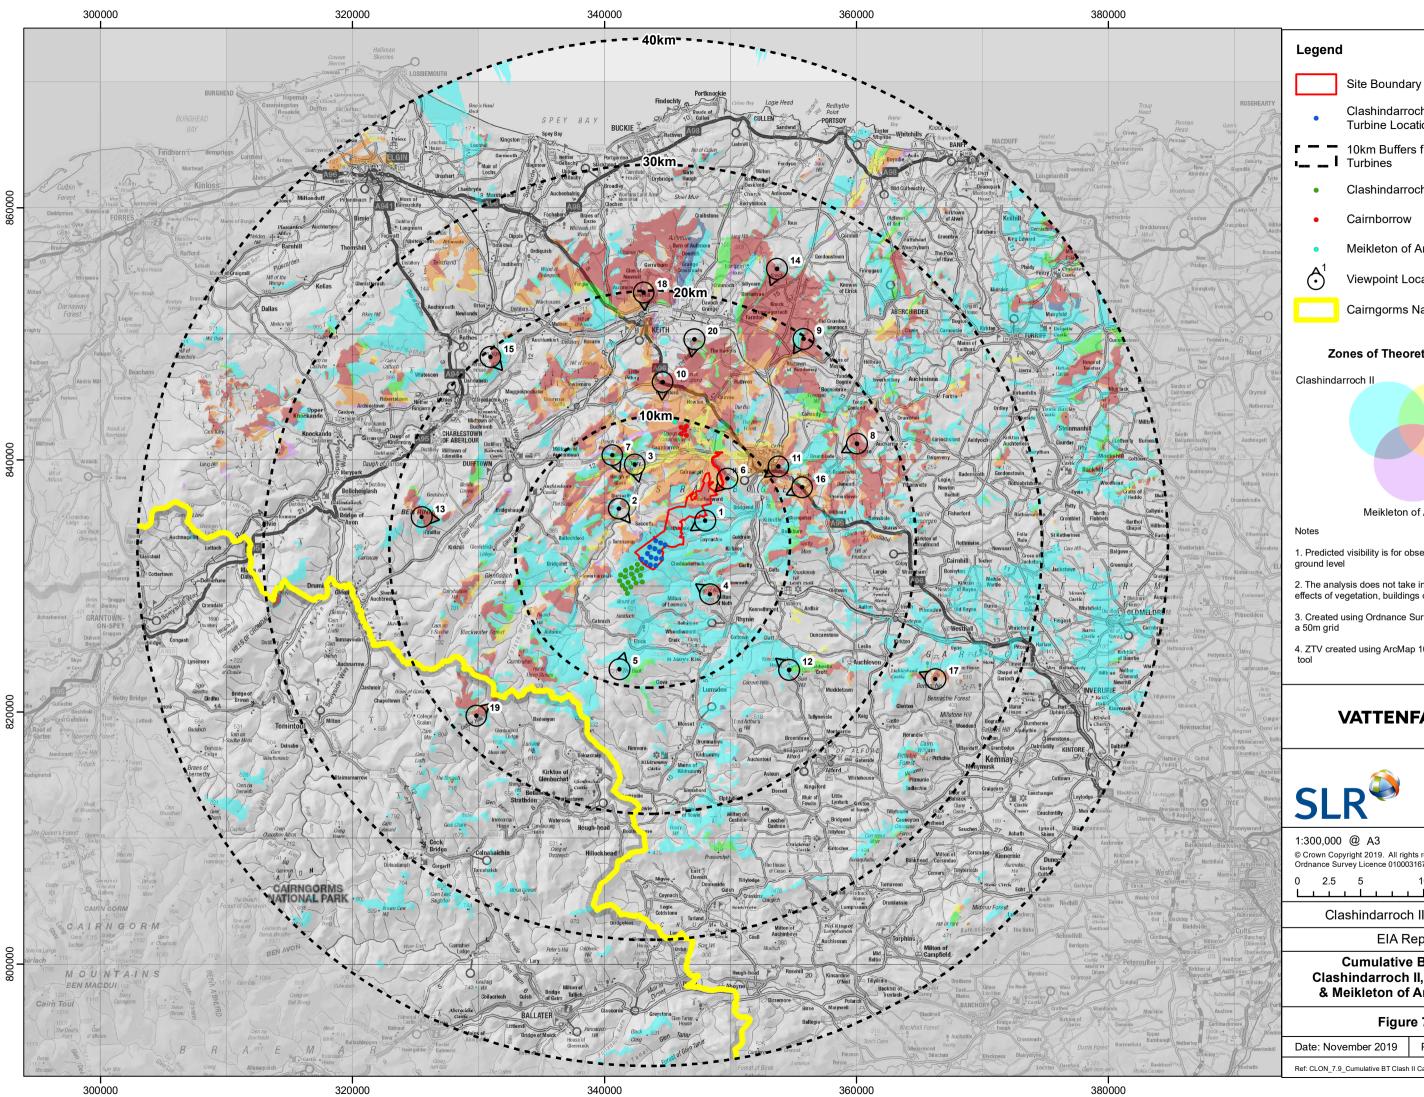

## Clashindarroch II Proposed Turbine Locations 10km Buffers from Proposed Turbines Clashindarroch Wind Farm Cairnborrow Meikleton of Ardonald Viewpoint Location Cairngorms National Park Zones of Theoretical Visibility Clashindarroch II Cairnborrow Meikleton of Ardonald 1. Predicted visibility is for observer eye level 2m above 2. The analysis does not take into account the screening effects of vegetation, buildings or other surface features 3. Created using Ordnance Survey digital terrain data on 4. ZTV created using ArcMap 10.2.2 ZTV using Viewshed 4/5 LOCHSIDE VIEW EDINBURGH PARK EDINBURGH EH12 9DH T: +44 (0)131 335 6830 www.slrconsulting.com 1:300,000 @ A3 © Crown Copyright 2019. All rights reserved. Ordnance Survey Licence 0100031673. 0 2.5 5 10 Km Clashindarroch II Wind Farm EIA Report Cumulative Blade Tip Clashindarroch II, Cairnborrow & Meikleton of Ardonald ZTV Figure 7.9 Date: November 2019 Prepared By: WR Ref: CLON\_7.9\_Cumulative BT Clash II Cairnborrow Meikleton ZTV\_191024wr