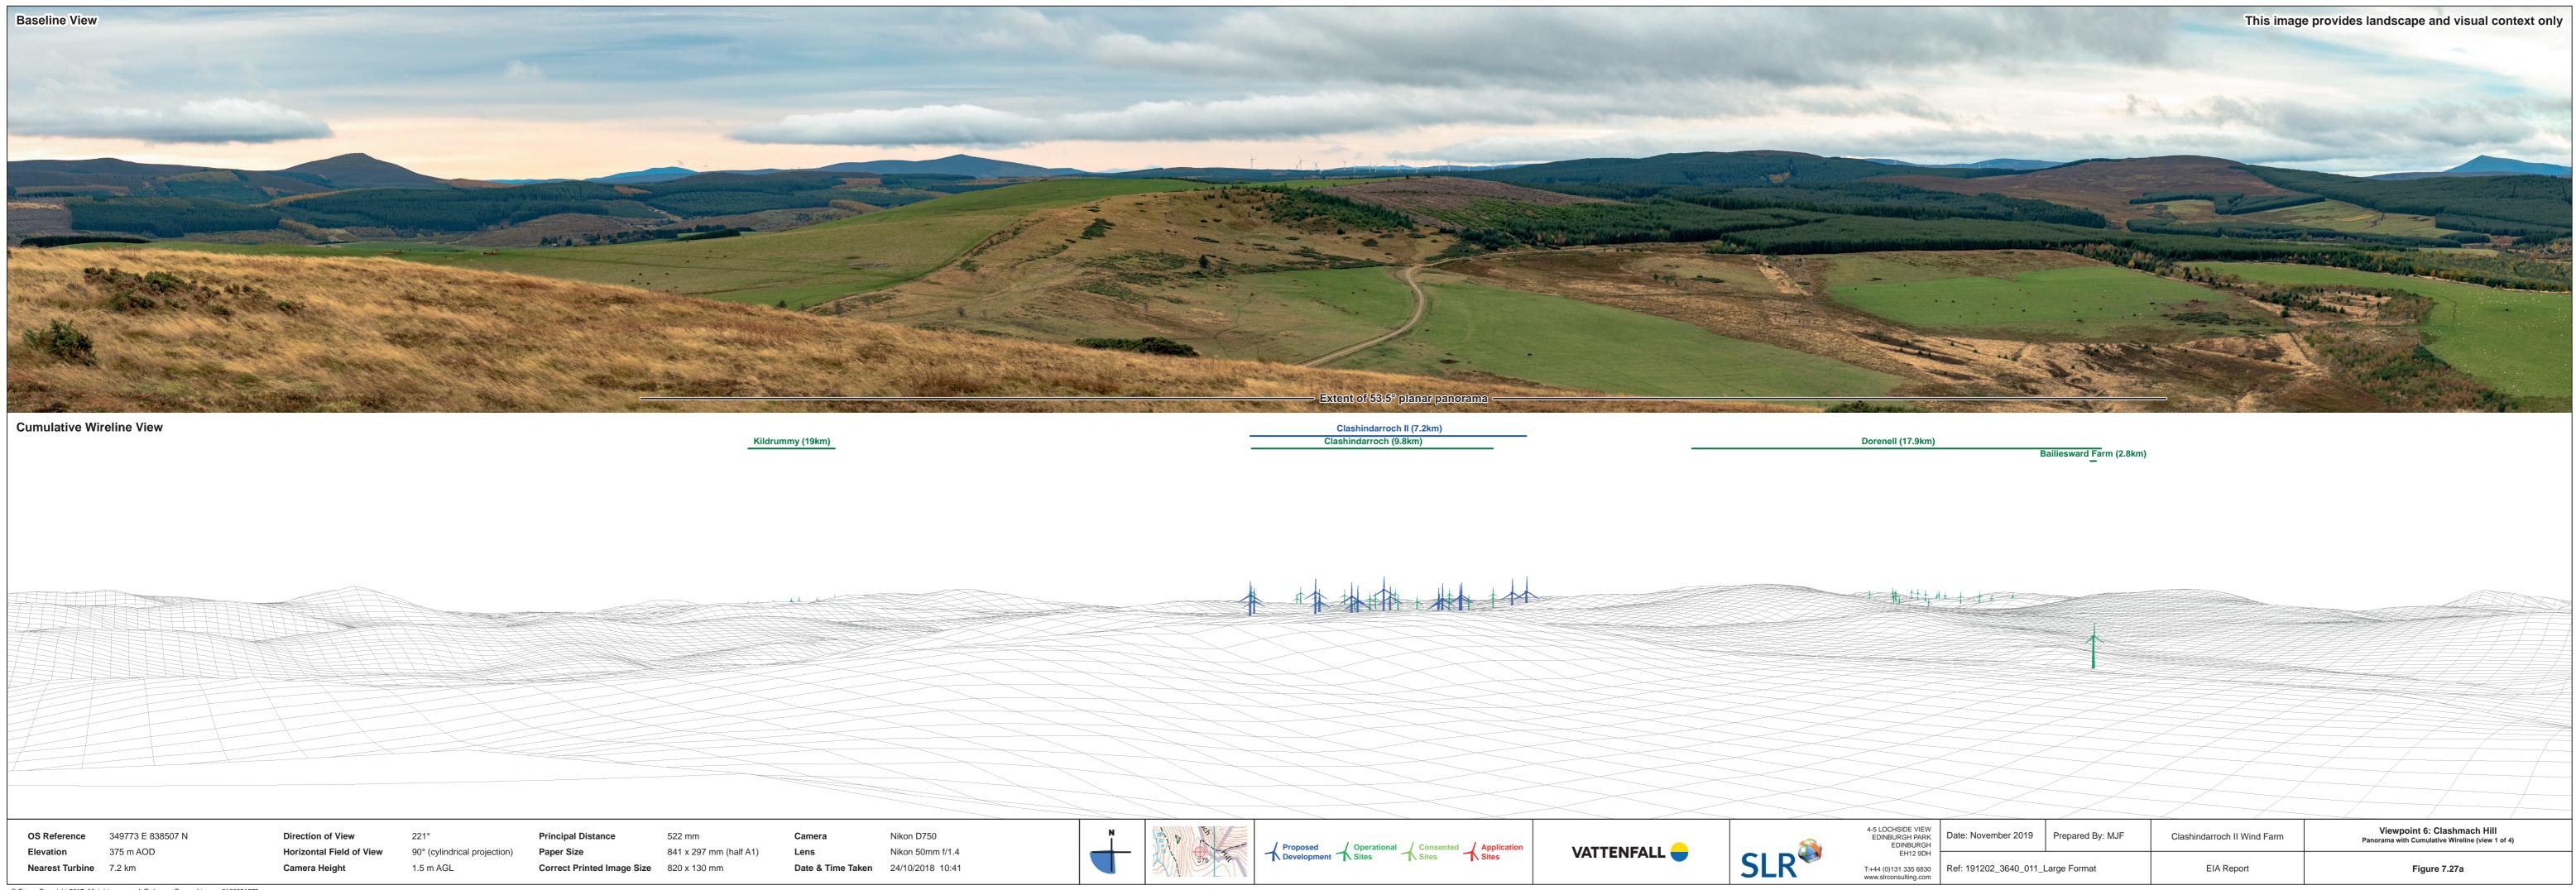

| OS Reference    | 349773 E 838507 N | Direction of View        | 41°                          | Principal Distance         | 522 mm                 | Camera            | Nikon D750 |
|-----------------|-------------------|--------------------------|------------------------------|----------------------------|------------------------|-------------------|------------|
| Elevation       | 375 m AOD         | Horizontal Field of View | 90° (cylindrical projection) | Paper Size                 | 841 x 297 mm (half A1) | Lens              | Nikon 50mi |
| Nearest Turbine | 7.2 km            | Camera Height            | 1.5 m AGL                    | Correct Printed Image Size | 820 x 130 mm           | Date & Time Taken | 24/10/2018 |
|                 |                   |                          |                              |                            |                        |                   |            |