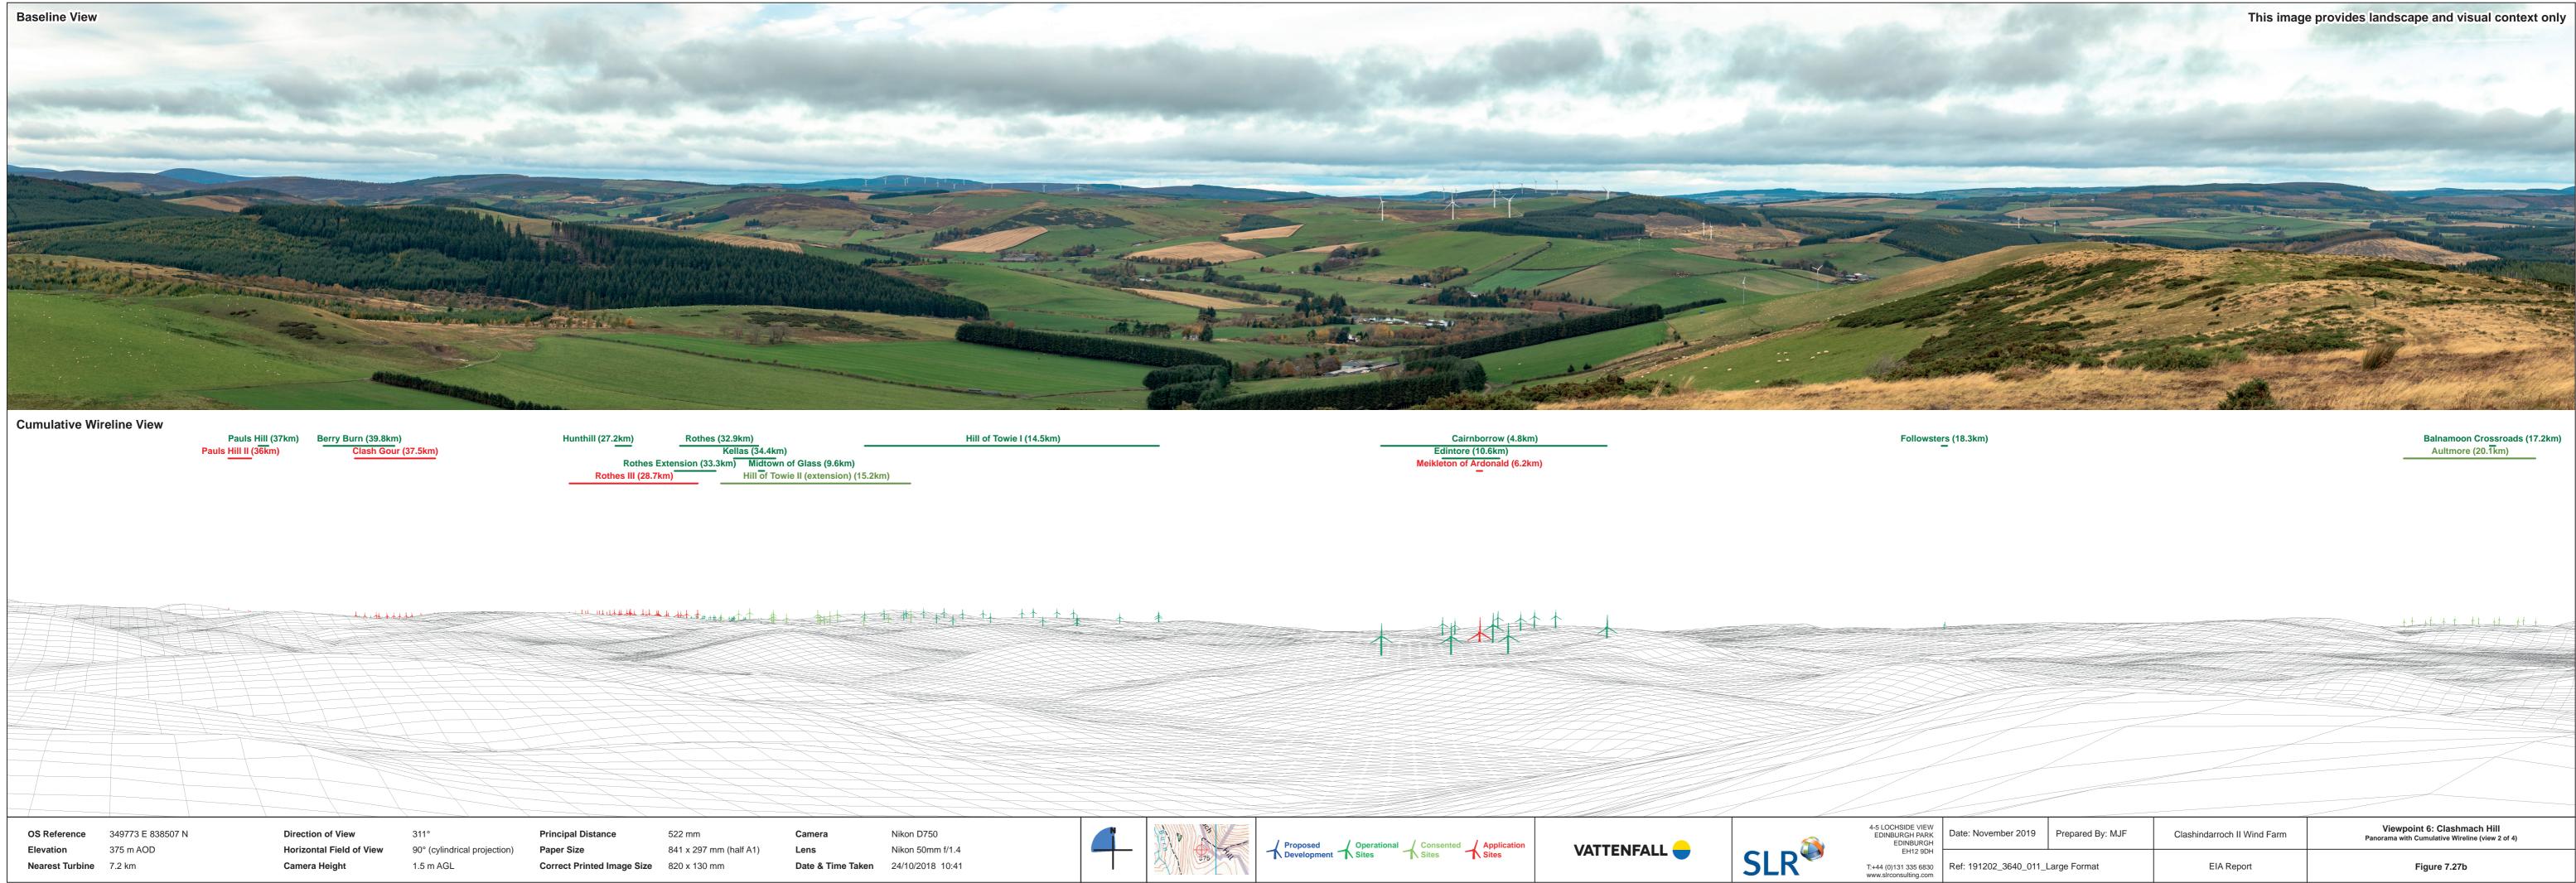

© Crown Copyright 2017. All rights reserved. Ordnance Survey Licence 0100031673.

| IEW<br>ARK<br>GH<br>9DH<br>6830<br>com | Date: November 2019               | Prepared By: MJF | Clashindarroch II Wind Farm | Viewpoint 6: Clashmach Hill<br>Panorama with Cumulative Wireline (view 2 of 4) |
|----------------------------------------|-----------------------------------|------------------|-----------------------------|--------------------------------------------------------------------------------|
|                                        | Ref: 191202_3640_011_Large Format |                  | EIA Report                  | Figure 7.27b                                                                   |

| OS Reference    | 349773 E 838507 N | Direction of View        | 41°                          | Principal Distance         | 522 mm                 | Camera            | Nikon D750 |
|-----------------|-------------------|--------------------------|------------------------------|----------------------------|------------------------|-------------------|------------|
| Elevation       | 375 m AOD         | Horizontal Field of View | 90° (cylindrical projection) | Paper Size                 | 841 x 297 mm (half A1) | Lens              | Nikon 50mi |
| Nearest Turbine | 7.2 km            | Camera Height            | 1.5 m AGL                    | Correct Printed Image Size | 820 x 130 mm           | Date & Time Taken | 24/10/2018 |
|                 |                   |                          |                              |                            |                        |                   |            |