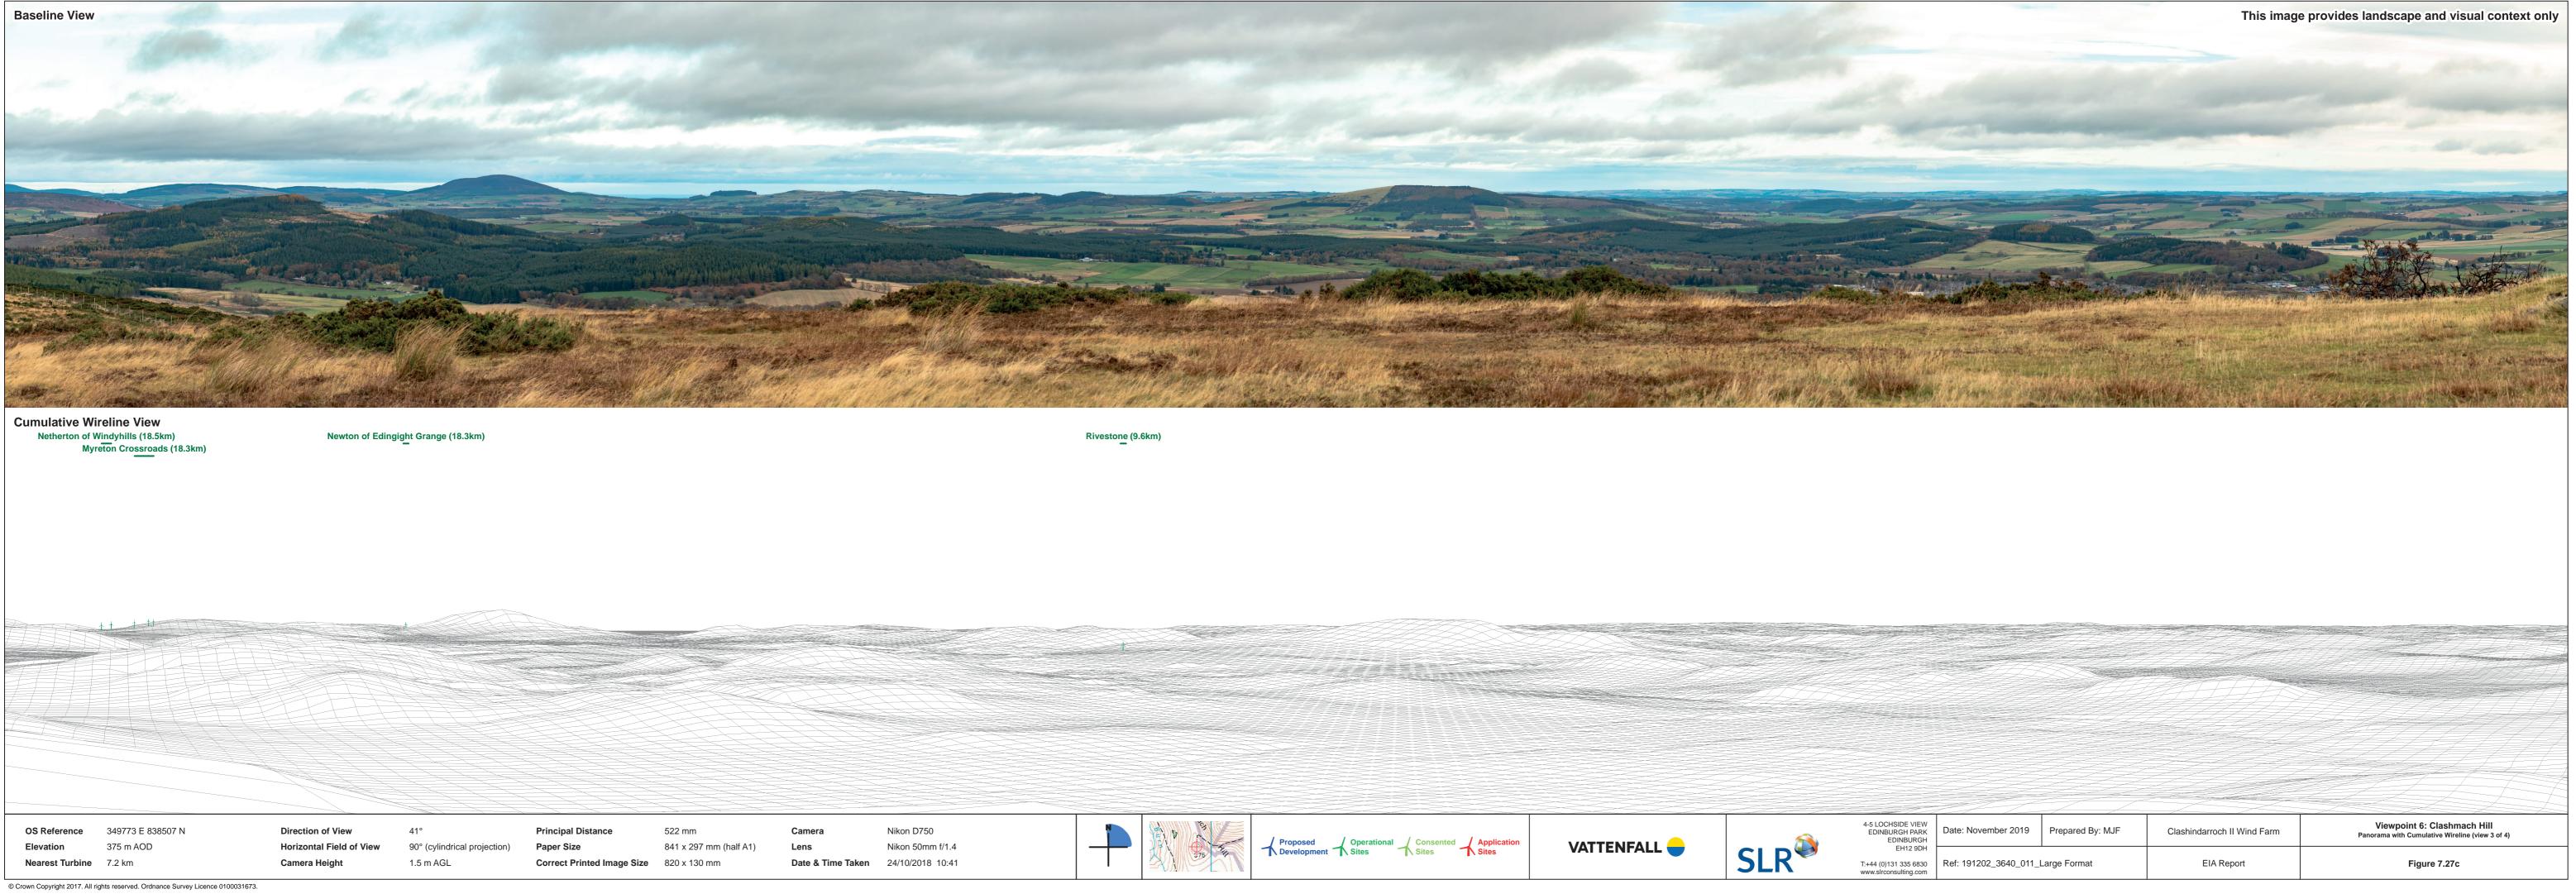

| Wireline View                         |                          |                           |                            |                        |        |
|---------------------------------------|--------------------------|---------------------------|----------------------------|------------------------|--------|
|                                       |                          |                           |                            |                        |        |
|                                       |                          |                           |                            |                        |        |
|                                       |                          |                           |                            |                        |        |
|                                       |                          |                           |                            |                        |        |
|                                       |                          |                           |                            |                        |        |
|                                       |                          |                           |                            |                        |        |
|                                       |                          |                           |                            |                        |        |
|                                       |                          |                           |                            |                        |        |
|                                       |                          |                           |                            |                        |        |
|                                       |                          |                           |                            |                        |        |
|                                       |                          |                           |                            |                        |        |
|                                       |                          |                           |                            |                        |        |
|                                       |                          |                           |                            |                        |        |
|                                       |                          |                           |                            |                        |        |
|                                       |                          |                           |                            |                        |        |
|                                       |                          |                           |                            |                        |        |
|                                       |                          |                           |                            |                        |        |
|                                       |                          |                           |                            |                        |        |
|                                       |                          |                           |                            |                        |        |
|                                       |                          |                           |                            |                        |        |
|                                       |                          |                           |                            |                        |        |
|                                       |                          |                           |                            |                        | 5      |
|                                       |                          |                           |                            |                        | Ì      |
|                                       |                          |                           |                            |                        |        |
|                                       |                          |                           | 5                          |                        |        |
|                                       |                          |                           |                            |                        |        |
|                                       |                          |                           |                            |                        | ~      |
|                                       |                          |                           |                            |                        |        |
|                                       |                          |                           |                            |                        |        |
|                                       |                          |                           |                            |                        |        |
|                                       |                          |                           |                            |                        | _      |
|                                       |                          |                           |                            |                        |        |
|                                       |                          |                           |                            |                        |        |
|                                       |                          |                           |                            |                        |        |
|                                       |                          |                           |                            |                        |        |
|                                       |                          |                           |                            |                        | $\sim$ |
|                                       |                          |                           |                            |                        |        |
|                                       |                          |                           |                            |                        |        |
|                                       |                          |                           |                            |                        |        |
|                                       |                          |                           |                            |                        |        |
|                                       |                          |                           |                            |                        |        |
|                                       |                          |                           |                            |                        |        |
|                                       |                          |                           |                            |                        |        |
|                                       |                          |                           |                            |                        |        |
|                                       |                          |                           |                            |                        |        |
|                                       |                          |                           |                            |                        |        |
|                                       |                          |                           |                            |                        |        |
| <b>OS Reference</b> 349773 E 838507 N | Direction of View        | 225°                      | Principal Distance         | 812.5 mm               |        |
| Elevation 375 m AOD                   | Horizontal Field of View | 53.5° (planar projection) | Paper Size                 | 841 x 297 mm (half A1) |        |
| Nearest Turbine 7.2 km                | Camera Height            | 1.5 m AGL                 | Correct Printed Image Size | 820 x 260 mm           |        |