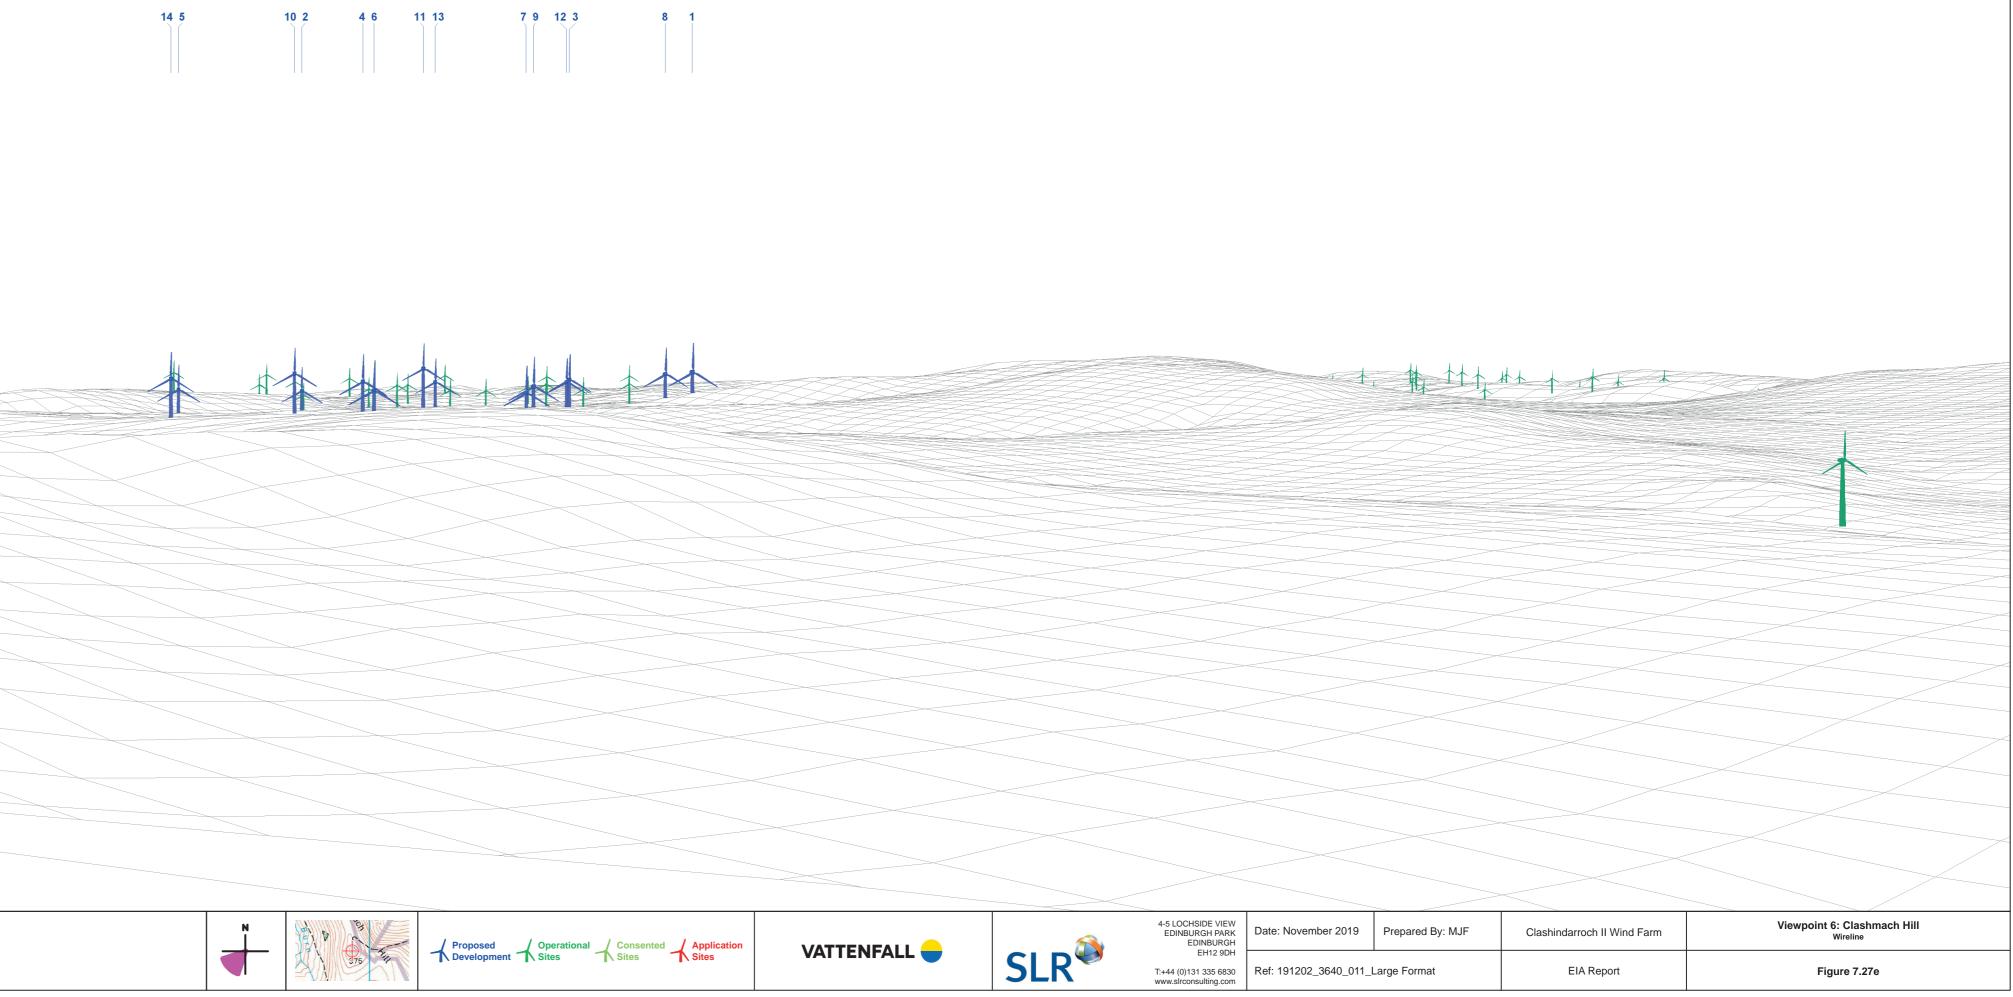

| Wireline View                         |                          |                           |                            |                        |        |
|---------------------------------------|--------------------------|---------------------------|----------------------------|------------------------|--------|
|                                       |                          |                           |                            |                        |        |
|                                       |                          |                           |                            |                        |        |
|                                       |                          |                           |                            |                        |        |
|                                       |                          |                           |                            |                        |        |
|                                       |                          |                           |                            |                        |        |
|                                       |                          |                           |                            |                        |        |
|                                       |                          |                           |                            |                        |        |
|                                       |                          |                           |                            |                        |        |
|                                       |                          |                           |                            |                        |        |
|                                       |                          |                           |                            |                        |        |
|                                       |                          |                           |                            |                        |        |
|                                       |                          |                           |                            |                        |        |
|                                       |                          |                           |                            |                        |        |
|                                       |                          |                           |                            |                        |        |
|                                       |                          |                           |                            |                        |        |
|                                       |                          |                           |                            |                        |        |
|                                       |                          |                           |                            |                        |        |
|                                       |                          |                           |                            |                        |        |
|                                       |                          |                           |                            |                        |        |
|                                       |                          |                           |                            |                        |        |
|                                       |                          |                           |                            |                        |        |
|                                       |                          |                           |                            |                        | 5      |
|                                       |                          |                           |                            |                        | Ì      |
|                                       |                          |                           |                            |                        |        |
|                                       |                          |                           | 5                          |                        |        |
|                                       |                          |                           |                            |                        |        |
|                                       |                          |                           |                            |                        | ~      |
|                                       |                          |                           |                            |                        |        |
|                                       |                          |                           |                            |                        |        |
|                                       |                          |                           |                            |                        |        |
|                                       |                          |                           |                            |                        | _      |
|                                       |                          |                           |                            |                        |        |
|                                       |                          |                           |                            |                        |        |
|                                       |                          |                           |                            |                        |        |
|                                       |                          |                           |                            |                        |        |
|                                       |                          |                           |                            |                        | $\sim$ |
|                                       |                          |                           |                            |                        |        |
|                                       |                          |                           |                            |                        |        |
|                                       |                          |                           |                            |                        |        |
|                                       |                          |                           |                            |                        |        |
|                                       |                          |                           |                            |                        |        |
|                                       |                          |                           |                            |                        |        |
|                                       |                          |                           |                            |                        |        |
|                                       |                          |                           |                            |                        |        |
|                                       |                          |                           |                            |                        |        |
|                                       |                          |                           |                            |                        |        |
|                                       |                          |                           |                            |                        |        |
| <b>OS Reference</b> 349773 E 838507 N | Direction of View        | 225°                      | Principal Distance         | 812.5 mm               |        |
| Elevation 375 m AOD                   | Horizontal Field of View | 53.5° (planar projection) | Paper Size                 | 841 x 297 mm (half A1) |        |
| Nearest Turbine 7.2 km                | Camera Height            | 1.5 m AGL                 | Correct Printed Image Size | 820 x 260 mm           |        |