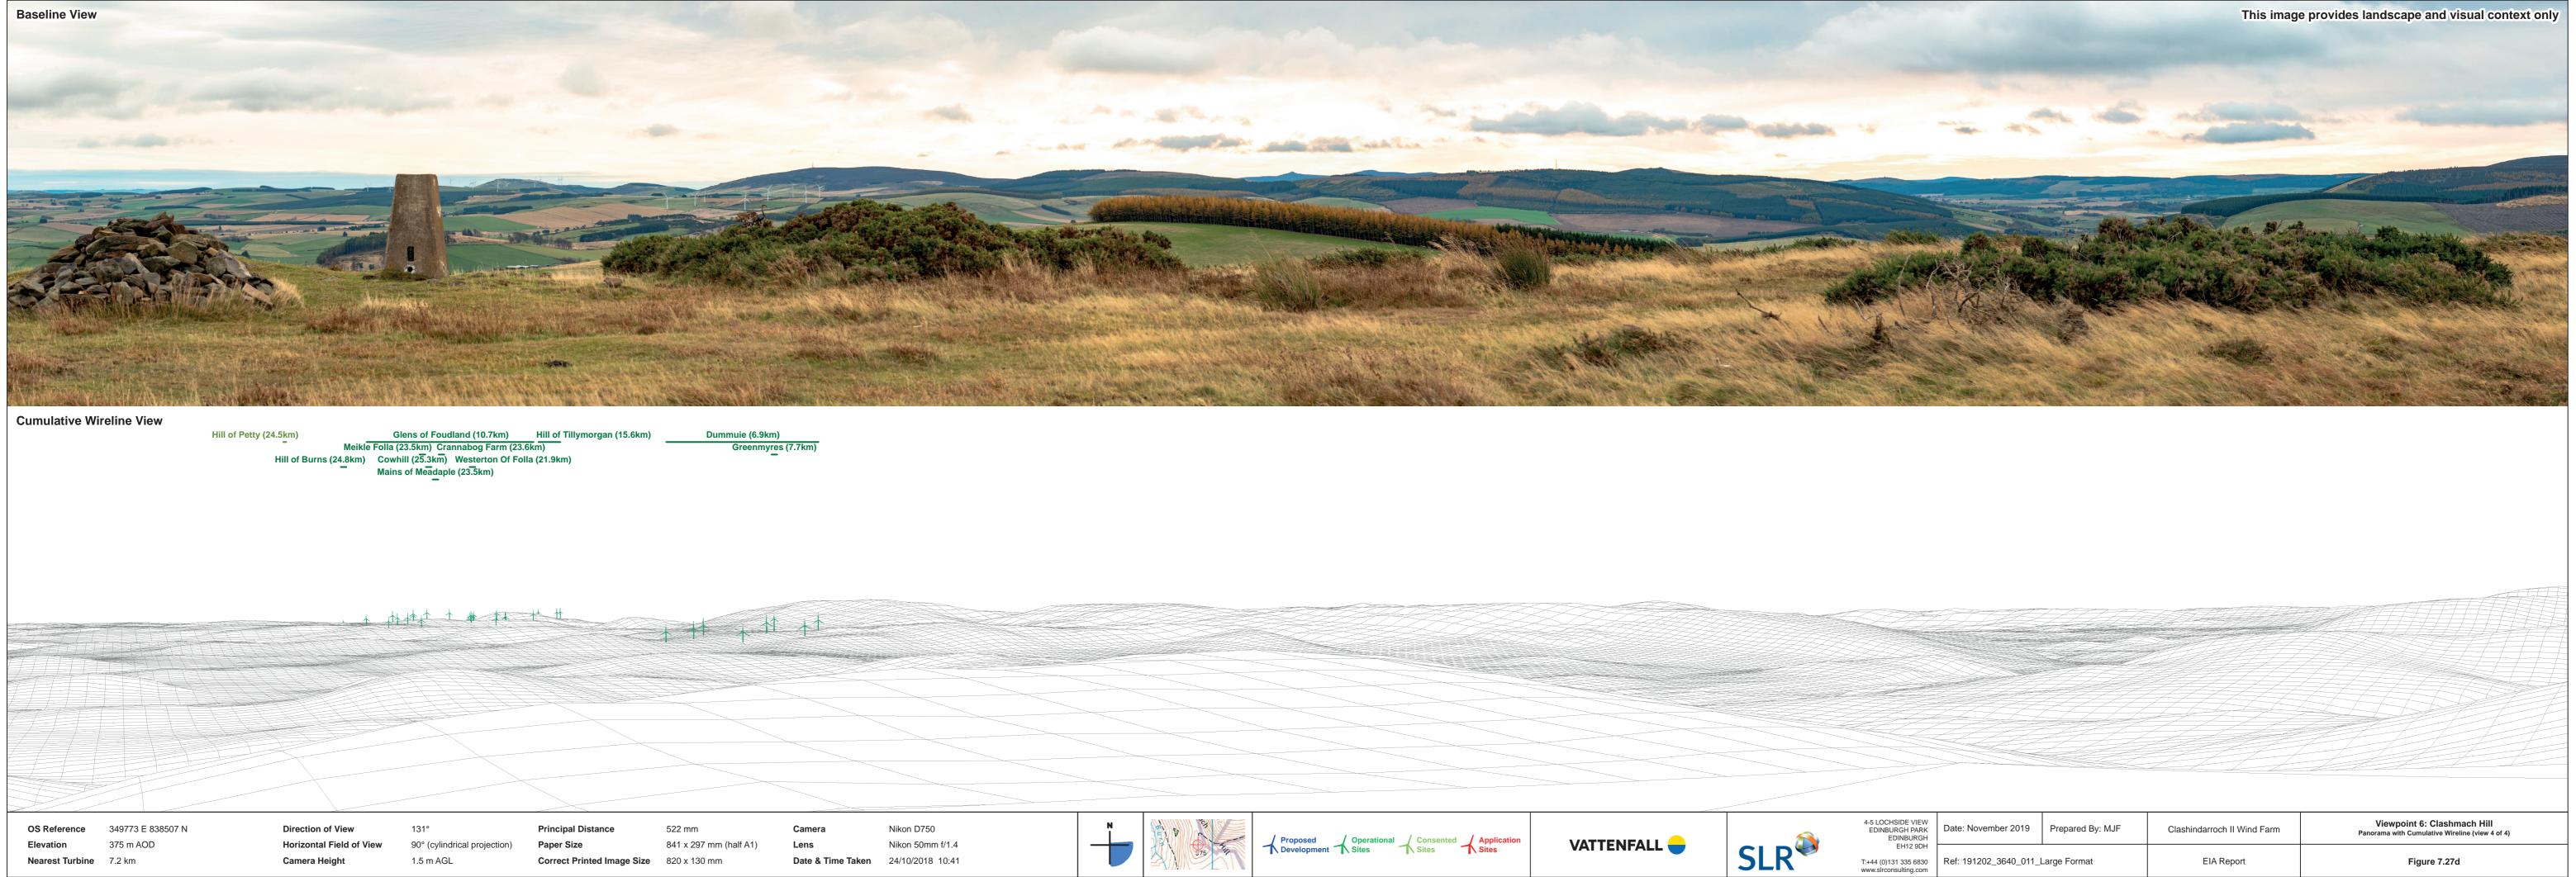

| OS Reference    | 349773 E 838507 N | Direction of View        | 41°                          | Principal Distance         | 522 mm                 | Camera            | Nikon D750 |
|-----------------|-------------------|--------------------------|------------------------------|----------------------------|------------------------|-------------------|------------|
| Elevation       | 375 m AOD         | Horizontal Field of View | 90° (cylindrical projection) | Paper Size                 | 841 x 297 mm (half A1) | Lens              | Nikon 50mi |
| Nearest Turbine | 7.2 km            | Camera Height            | 1.5 m AGL                    | Correct Printed Image Size | 820 x 130 mm           | Date & Time Taken | 24/10/2018 |
|                 |                   |                          |                              |                            |                        |                   |            |