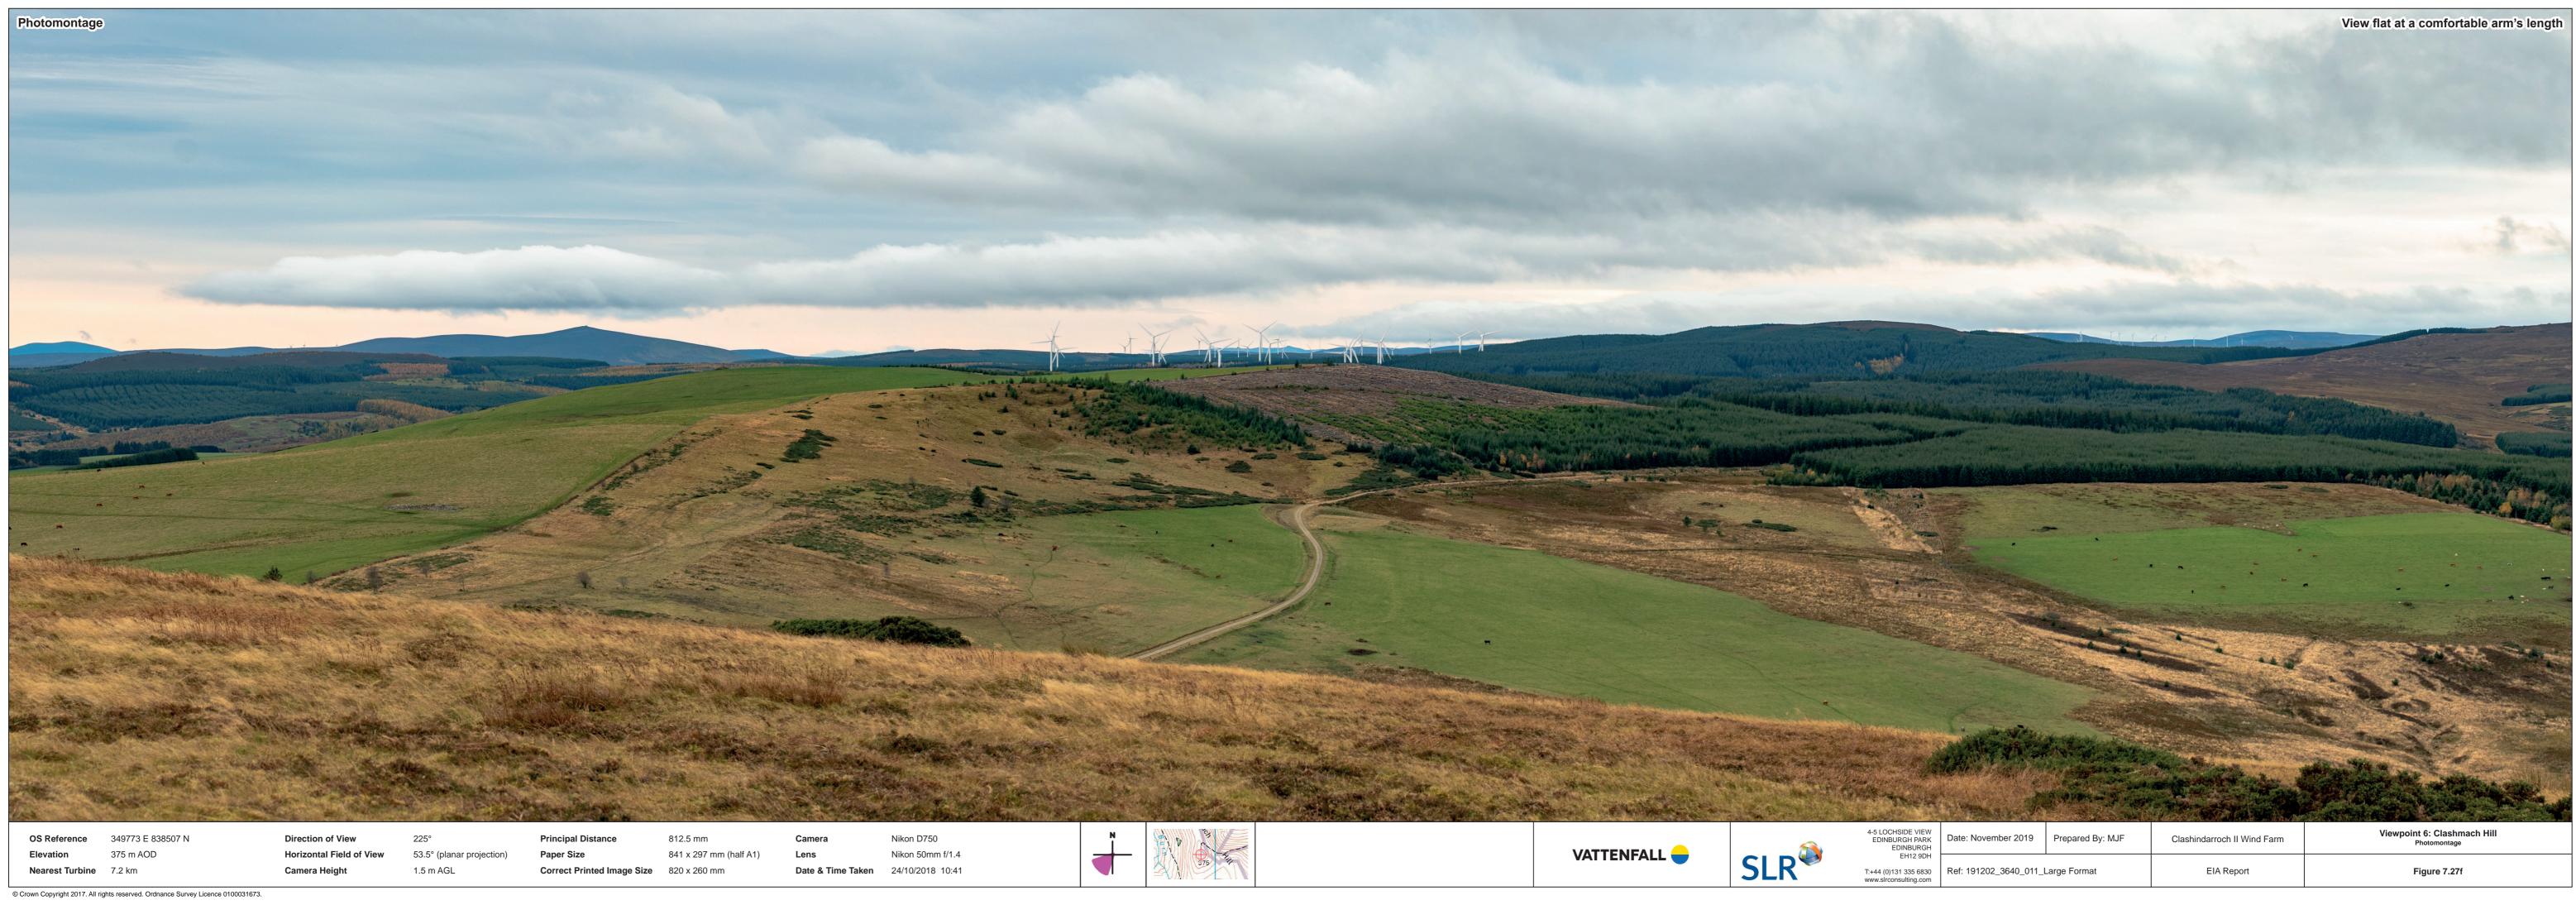

| Wireline View                         |                          |                           |                            |                        |        |
|---------------------------------------|--------------------------|---------------------------|----------------------------|------------------------|--------|
|                                       |                          |                           |                            |                        |        |
|                                       |                          |                           |                            |                        |        |
|                                       |                          |                           |                            |                        |        |
|                                       |                          |                           |                            |                        |        |
|                                       |                          |                           |                            |                        |        |
|                                       |                          |                           |                            |                        |        |
|                                       |                          |                           |                            |                        |        |
|                                       |                          |                           |                            |                        |        |
|                                       |                          |                           |                            |                        |        |
|                                       |                          |                           |                            |                        |        |
|                                       |                          |                           |                            |                        |        |
|                                       |                          |                           |                            |                        |        |
|                                       |                          |                           |                            |                        |        |
|                                       |                          |                           |                            |                        |        |
|                                       |                          |                           |                            |                        |        |
|                                       |                          |                           |                            |                        |        |
|                                       |                          |                           |                            |                        |        |
|                                       |                          |                           |                            |                        |        |
|                                       |                          |                           |                            |                        |        |
|                                       |                          |                           |                            |                        |        |
|                                       |                          |                           |                            |                        |        |
|                                       |                          |                           |                            |                        | 5      |
|                                       |                          |                           |                            |                        | Ì      |
|                                       |                          |                           |                            |                        |        |
|                                       |                          |                           | 5                          |                        |        |
|                                       |                          |                           |                            |                        |        |
|                                       |                          |                           |                            |                        | ~      |
|                                       |                          |                           |                            |                        |        |
|                                       |                          |                           |                            |                        |        |
|                                       |                          |                           |                            |                        |        |
|                                       |                          |                           |                            |                        | _      |
|                                       |                          |                           |                            |                        |        |
|                                       |                          |                           |                            |                        |        |
|                                       |                          |                           |                            |                        |        |
|                                       |                          |                           |                            |                        |        |
|                                       |                          |                           |                            |                        | $\sim$ |
|                                       |                          |                           |                            |                        |        |
|                                       |                          |                           |                            |                        |        |
|                                       |                          |                           |                            |                        |        |
|                                       |                          |                           |                            |                        |        |
|                                       |                          |                           |                            |                        |        |
|                                       |                          |                           |                            |                        |        |
|                                       |                          |                           |                            |                        |        |
|                                       |                          |                           |                            |                        |        |
|                                       |                          |                           |                            |                        |        |
|                                       |                          |                           |                            |                        |        |
|                                       |                          |                           |                            |                        |        |
| <b>OS Reference</b> 349773 E 838507 N | Direction of View        | 225°                      | Principal Distance         | 812.5 mm               |        |
| Elevation 375 m AOD                   | Horizontal Field of View | 53.5° (planar projection) | Paper Size                 | 841 x 297 mm (half A1) |        |
| Nearest Turbine 7.2 km                | Camera Height            | 1.5 m AGL                 | Correct Printed Image Size | 820 x 260 mm           |        |