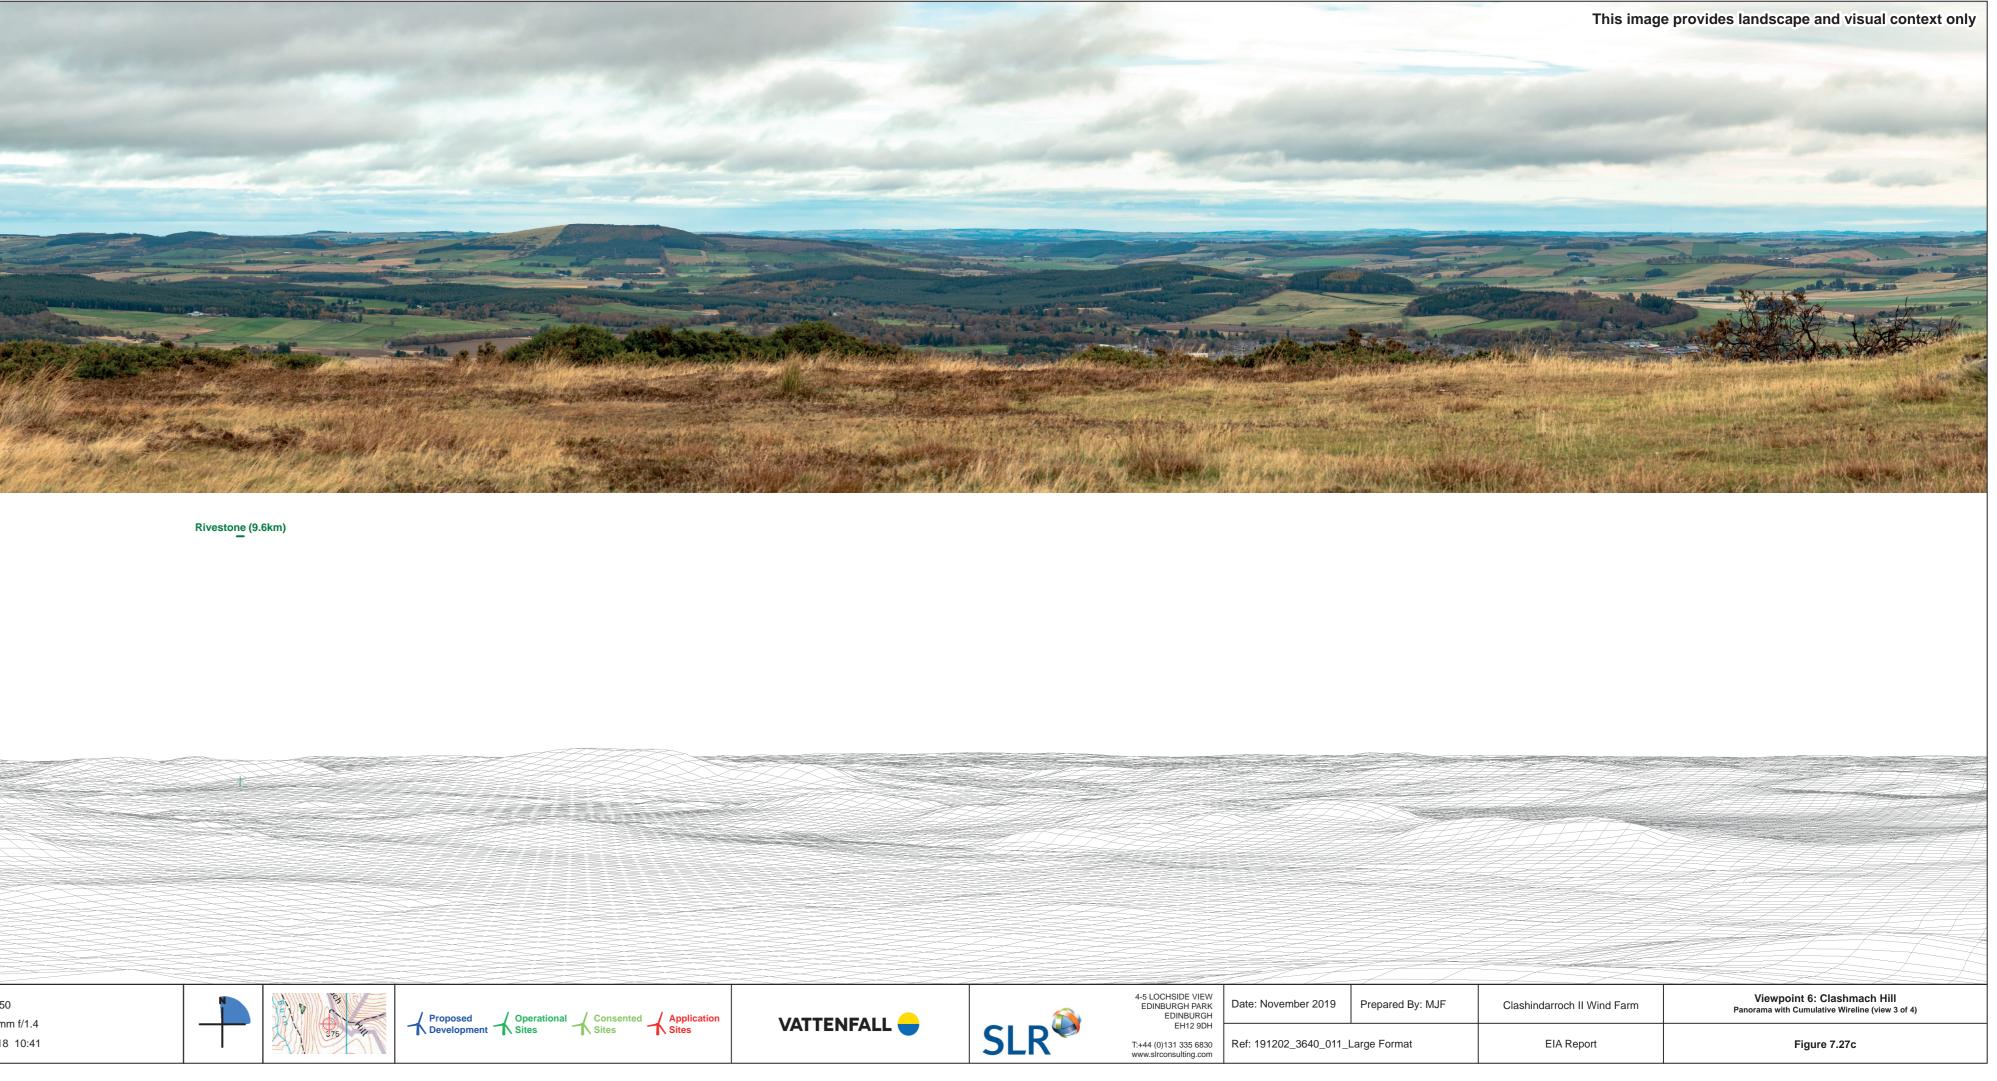

© Crown Copyright 2017. All rights reserved. Ordnance Survey Licence 0100031673.

| IEW<br>ARK<br>GH<br>9DH<br>6830<br>com | Date: November 2019               | Prepared By: MJF | Clashindarroch II Wind Farm | Viewpoint 6: Clashmach Hill<br>Panorama with Cumulative Wireline (view 2 of 4) |
|----------------------------------------|-----------------------------------|------------------|-----------------------------|--------------------------------------------------------------------------------|
|                                        | Ref: 191202_3640_011_Large Format |                  | EIA Report                  | Figure 7.27b                                                                   |