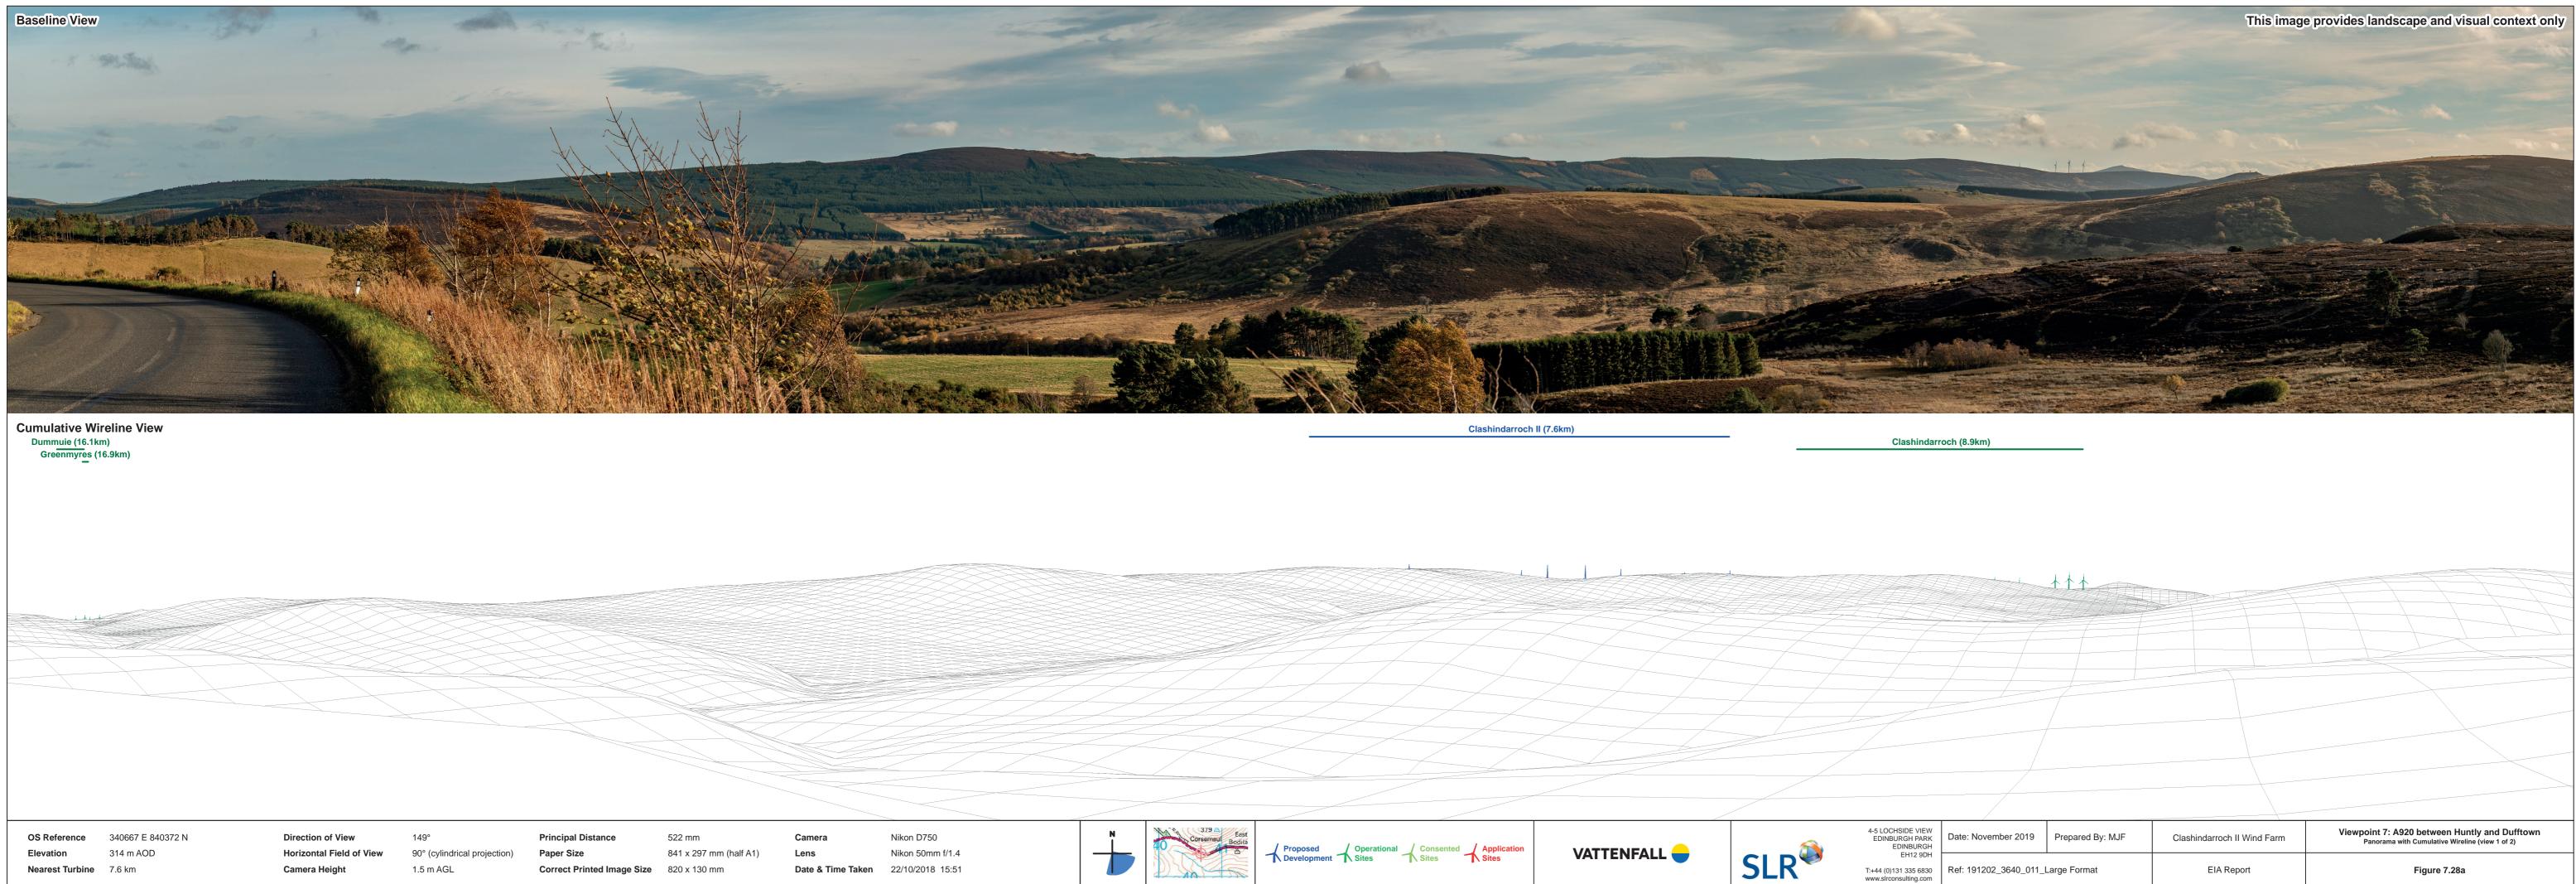

© Crown Copyright 2017. All rights reserved. Ordnance Survey Licence 0100031673.

| EV Duty: November 2010 Pressed By: MIE Onchindente Wind Fame Viewpoint 7: A920 between Huntly and Dufftown |                                   |                  |                             |                                                                                                  |  |  |  |  |  |
|------------------------------------------------------------------------------------------------------------|-----------------------------------|------------------|-----------------------------|--------------------------------------------------------------------------------------------------|--|--|--|--|--|
| ARK<br>RGH                                                                                                 | Date: November 2019               | Prepared By: MJF | Clashindarroch II Wind Farm | Viewpoint 7: A920 between Huntly and Dufftown<br>Panorama with Cumulative Wireline (view 1 of 2) |  |  |  |  |  |
| 9DH<br>6830<br>com                                                                                         | Ref: 191202_3640_011_Large Format |                  | EIA Report                  | Figure 7.28a                                                                                     |  |  |  |  |  |
|                                                                                                            |                                   |                  |                             |                                                                                                  |  |  |  |  |  |