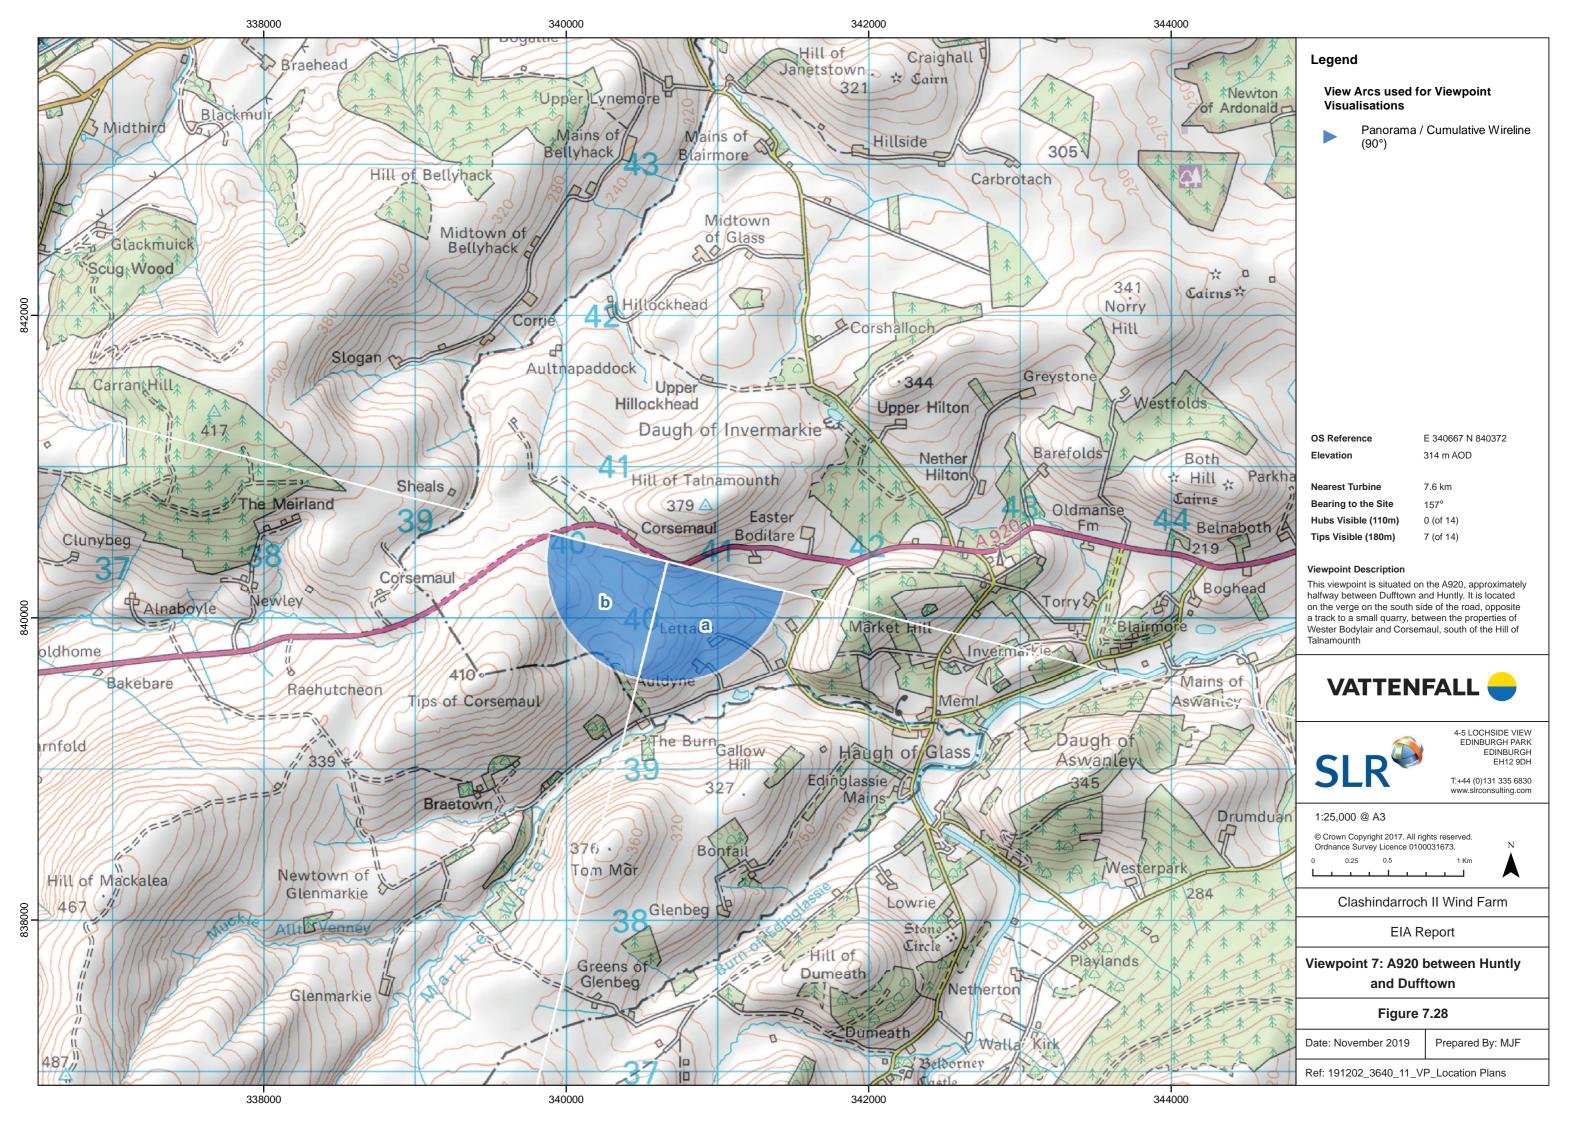

© Crown Copyright 2017. All rights reserved. Ordnance Survey Licence 0100031673.

| EV Duty: November 2010 Pressed By: MIE Onchindente Wind Fame Viewpoint 7: A920 between Huntly and Dufftown |                                   |                  |                             |                                                                                                  |  |  |  |  |  |
|------------------------------------------------------------------------------------------------------------|-----------------------------------|------------------|-----------------------------|--------------------------------------------------------------------------------------------------|--|--|--|--|--|
| ARK<br>RGH                                                                                                 | Date: November 2019               | Prepared By: MJF | Clashindarroch II Wind Farm | Viewpoint 7: A920 between Huntly and Dufftown<br>Panorama with Cumulative Wireline (view 1 of 2) |  |  |  |  |  |
| 9DH<br>6830<br>com                                                                                         | Ref: 191202_3640_011_Large Format |                  | EIA Report                  | Figure 7.28a                                                                                     |  |  |  |  |  |
|                                                                                                            |                                   |                  |                             |                                                                                                  |  |  |  |  |  |