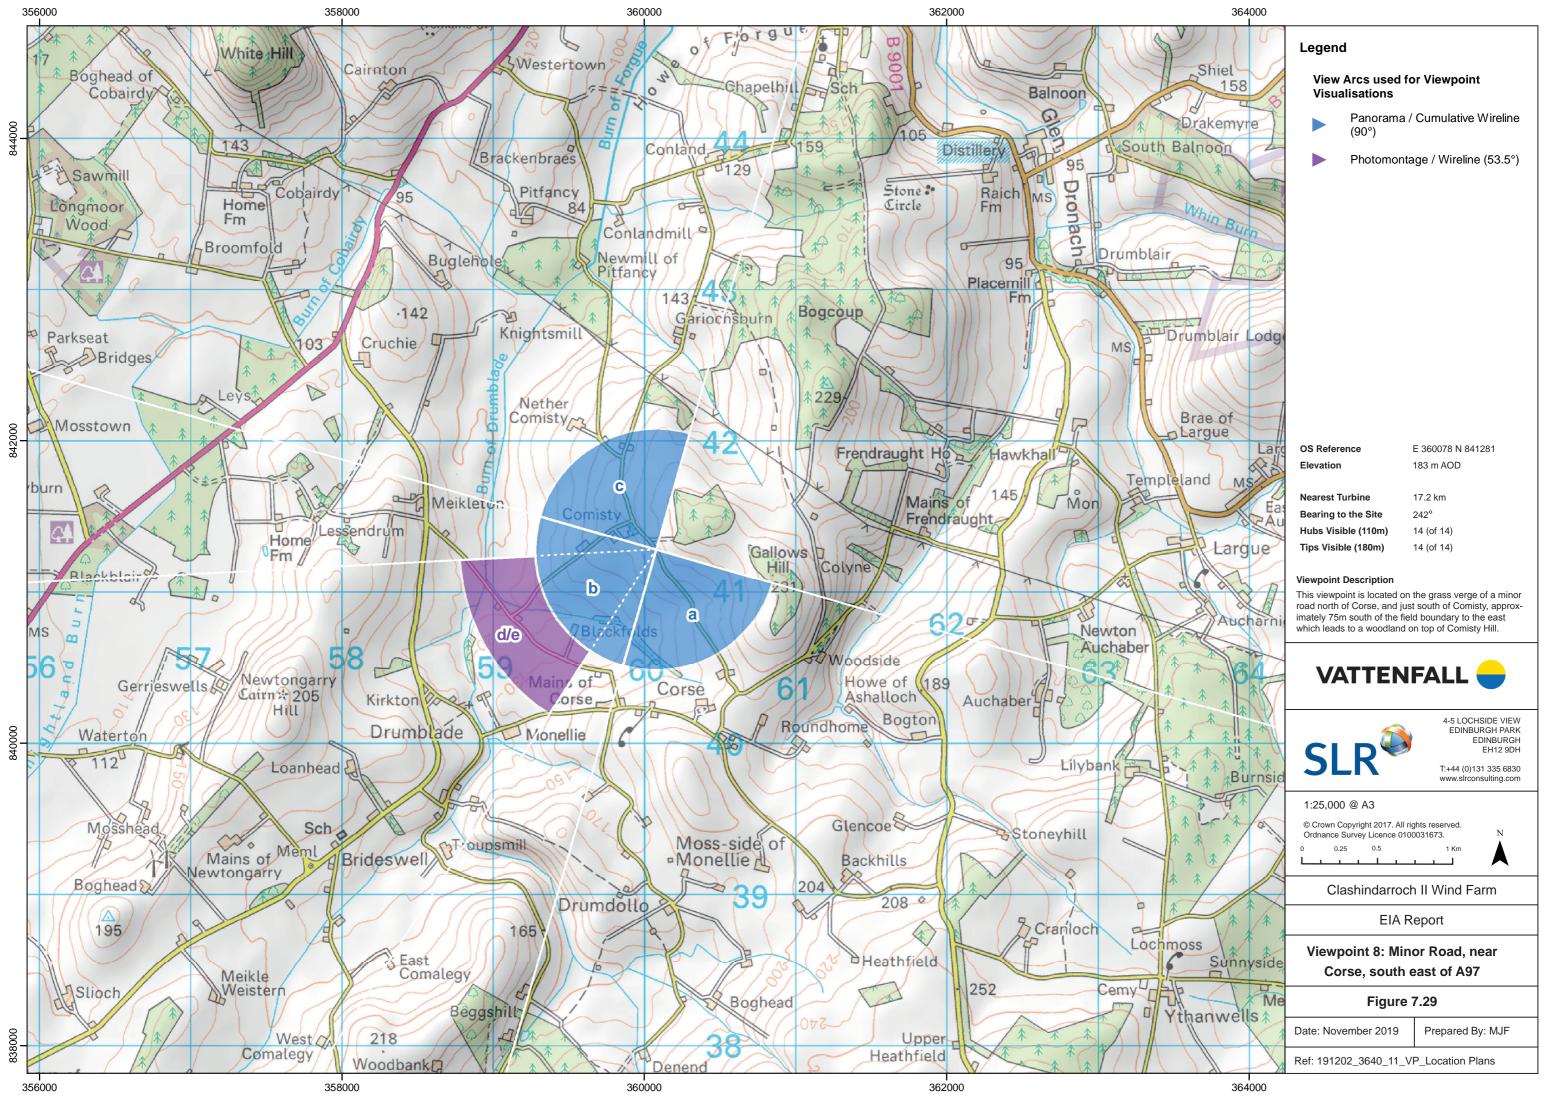

| <u> </u> |  |  |  |  |
|----------|--|--|--|--|
|          |  |  |  |  |
|          |  |  |  |  |
|          |  |  |  |  |
|          |  |  |  |  |
|          |  |  |  |  |
|          |  |  |  |  |
|          |  |  |  |  |