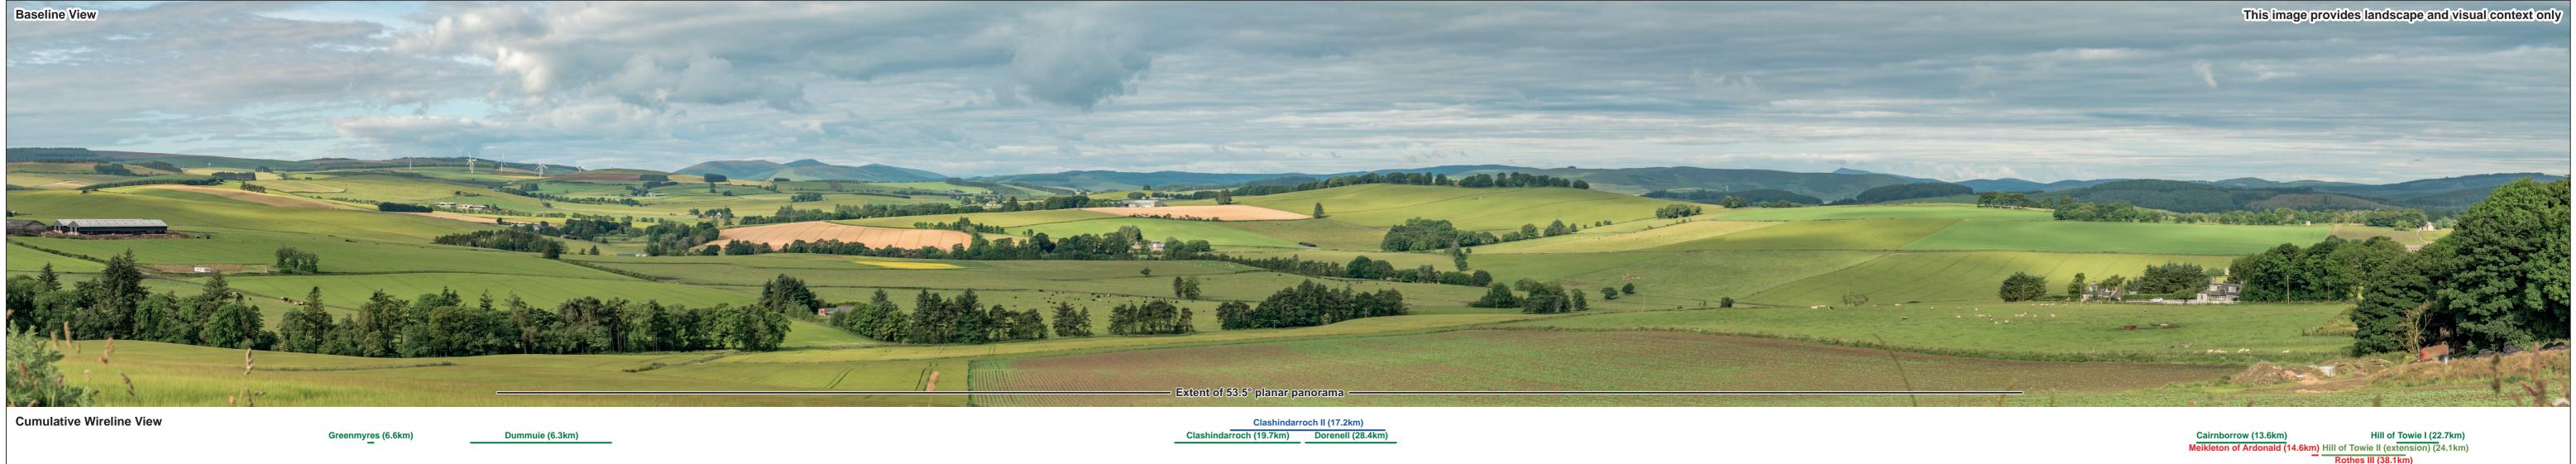

| VIEW<br>PARK | Date: November 2019 | Prepared By: MJF | Clashindarroch II Wind Farm | Viewpoint 8: Minor Road, near Corse, south east of A97<br>Panorama with Cumulative Wireline (view 2 of 3) |
|--------------|---------------------|------------------|-----------------------------|-----------------------------------------------------------------------------------------------------------|
| /            |                     |                  |                             |                                                                                                           |
|              |                     |                  |                             |                                                                                                           |
|              |                     |                  |                             |                                                                                                           |
|              |                     |                  |                             |                                                                                                           |
|              |                     |                  |                             | Le shu bud                                                                                                |

EIA Report

| /IEW<br>PARK<br>RGH | Date: November 2019               | Prepared By: MJF | Clashindarroch II Wind Farm | Viewpoint 8: Minor Road, near Corse, south east of A97<br>Panorama with Cumulative Wireline (view 3 of 3) |
|---------------------|-----------------------------------|------------------|-----------------------------|-----------------------------------------------------------------------------------------------------------|
| 9DH<br>6830<br>.com | Ref: 191202_3640_011_Large Format |                  | EIA Report                  | Figure 7.29c                                                                                              |