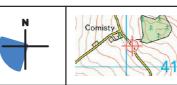

and a fail of the fail

1 the is that the hash

4-5 LOCHSIDE VIEW EDINBURGH PARK EDINBURGH EH12 9DH

T:+44 (0)131 335 6830 Ref: 191202\_3640\_011\_Large Format www.slrconsulting.com

Rothes III (38.1km)

Figure 7.29b

| VIEW<br>PARK | Date: November 2019 | Prepared By: MJF | Clashindarroch II Wind Farm | Viewpoint 8: Minor Road, near Corse, south east of A97<br>Panorama with Cumulative Wireline (view 2 of 3) |
|--------------|---------------------|------------------|-----------------------------|-----------------------------------------------------------------------------------------------------------|
| /            |                     |                  |                             |                                                                                                           |
|              |                     |                  |                             |                                                                                                           |
|              |                     |                  |                             |                                                                                                           |
|              |                     |                  |                             |                                                                                                           |
|              |                     |                  |                             | Le shu bud                                                                                                |