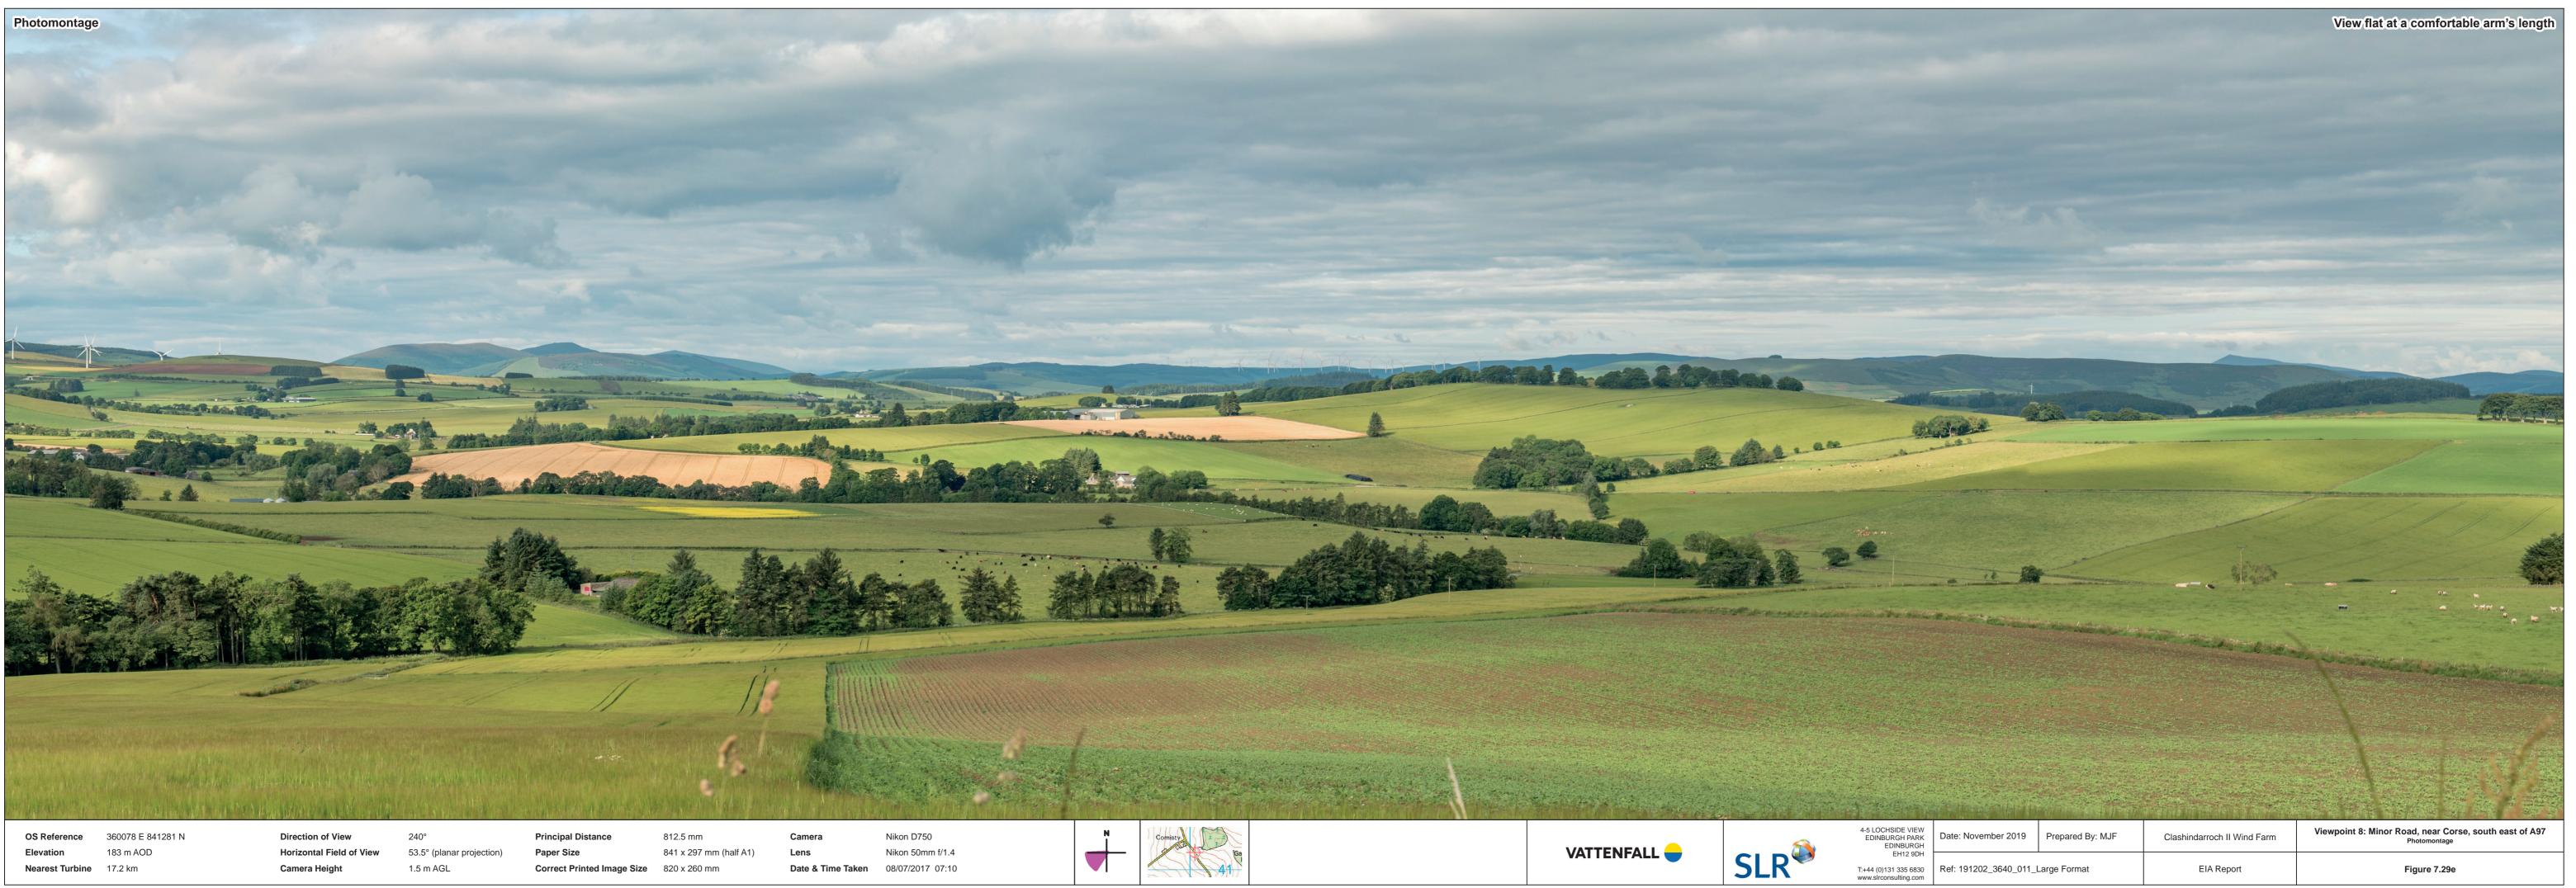

| Wireline View   |                   |                          |                           |                            |                        |
|-----------------|-------------------|--------------------------|---------------------------|----------------------------|------------------------|
|                 |                   |                          |                           |                            |                        |
|                 |                   |                          |                           |                            |                        |
|                 |                   |                          |                           |                            |                        |
|                 |                   |                          |                           |                            |                        |
|                 |                   |                          |                           |                            |                        |
|                 |                   |                          |                           |                            |                        |
|                 |                   |                          |                           |                            |                        |
|                 |                   |                          |                           |                            |                        |
|                 |                   |                          |                           |                            |                        |
|                 |                   |                          |                           |                            |                        |
|                 |                   |                          |                           |                            |                        |
|                 |                   |                          |                           |                            |                        |
| 1               |                   |                          |                           |                            |                        |
|                 |                   |                          |                           |                            |                        |
|                 |                   |                          |                           |                            |                        |
|                 |                   |                          |                           |                            |                        |
|                 |                   |                          |                           |                            |                        |
|                 |                   |                          |                           |                            |                        |
|                 |                   |                          |                           |                            |                        |
|                 |                   |                          |                           |                            |                        |
|                 |                   |                          |                           |                            |                        |
|                 |                   |                          |                           |                            |                        |
|                 |                   |                          |                           |                            |                        |
|                 |                   |                          |                           |                            |                        |
|                 |                   |                          |                           |                            |                        |
|                 |                   |                          |                           |                            |                        |
|                 |                   |                          |                           |                            |                        |
|                 |                   |                          |                           |                            |                        |
|                 |                   |                          |                           |                            |                        |
|                 |                   |                          |                           |                            |                        |
|                 |                   |                          |                           |                            |                        |
|                 |                   |                          |                           |                            |                        |
| OS Reference    | 360078 E 841281 N | Direction of View        | 240°                      | Principal Distance         | 812.5 mm               |
| Elevation       | 183 m AOD         | Horizontal Field of View | 53.5° (planar projection) | Paper Size                 | 841 x 297 mm (half A1) |
| Nearest Turbine | 17.2 km           | Camera Height            | 1.5 m AGL                 | Correct Printed Image Size | 820 x 260 mm           |