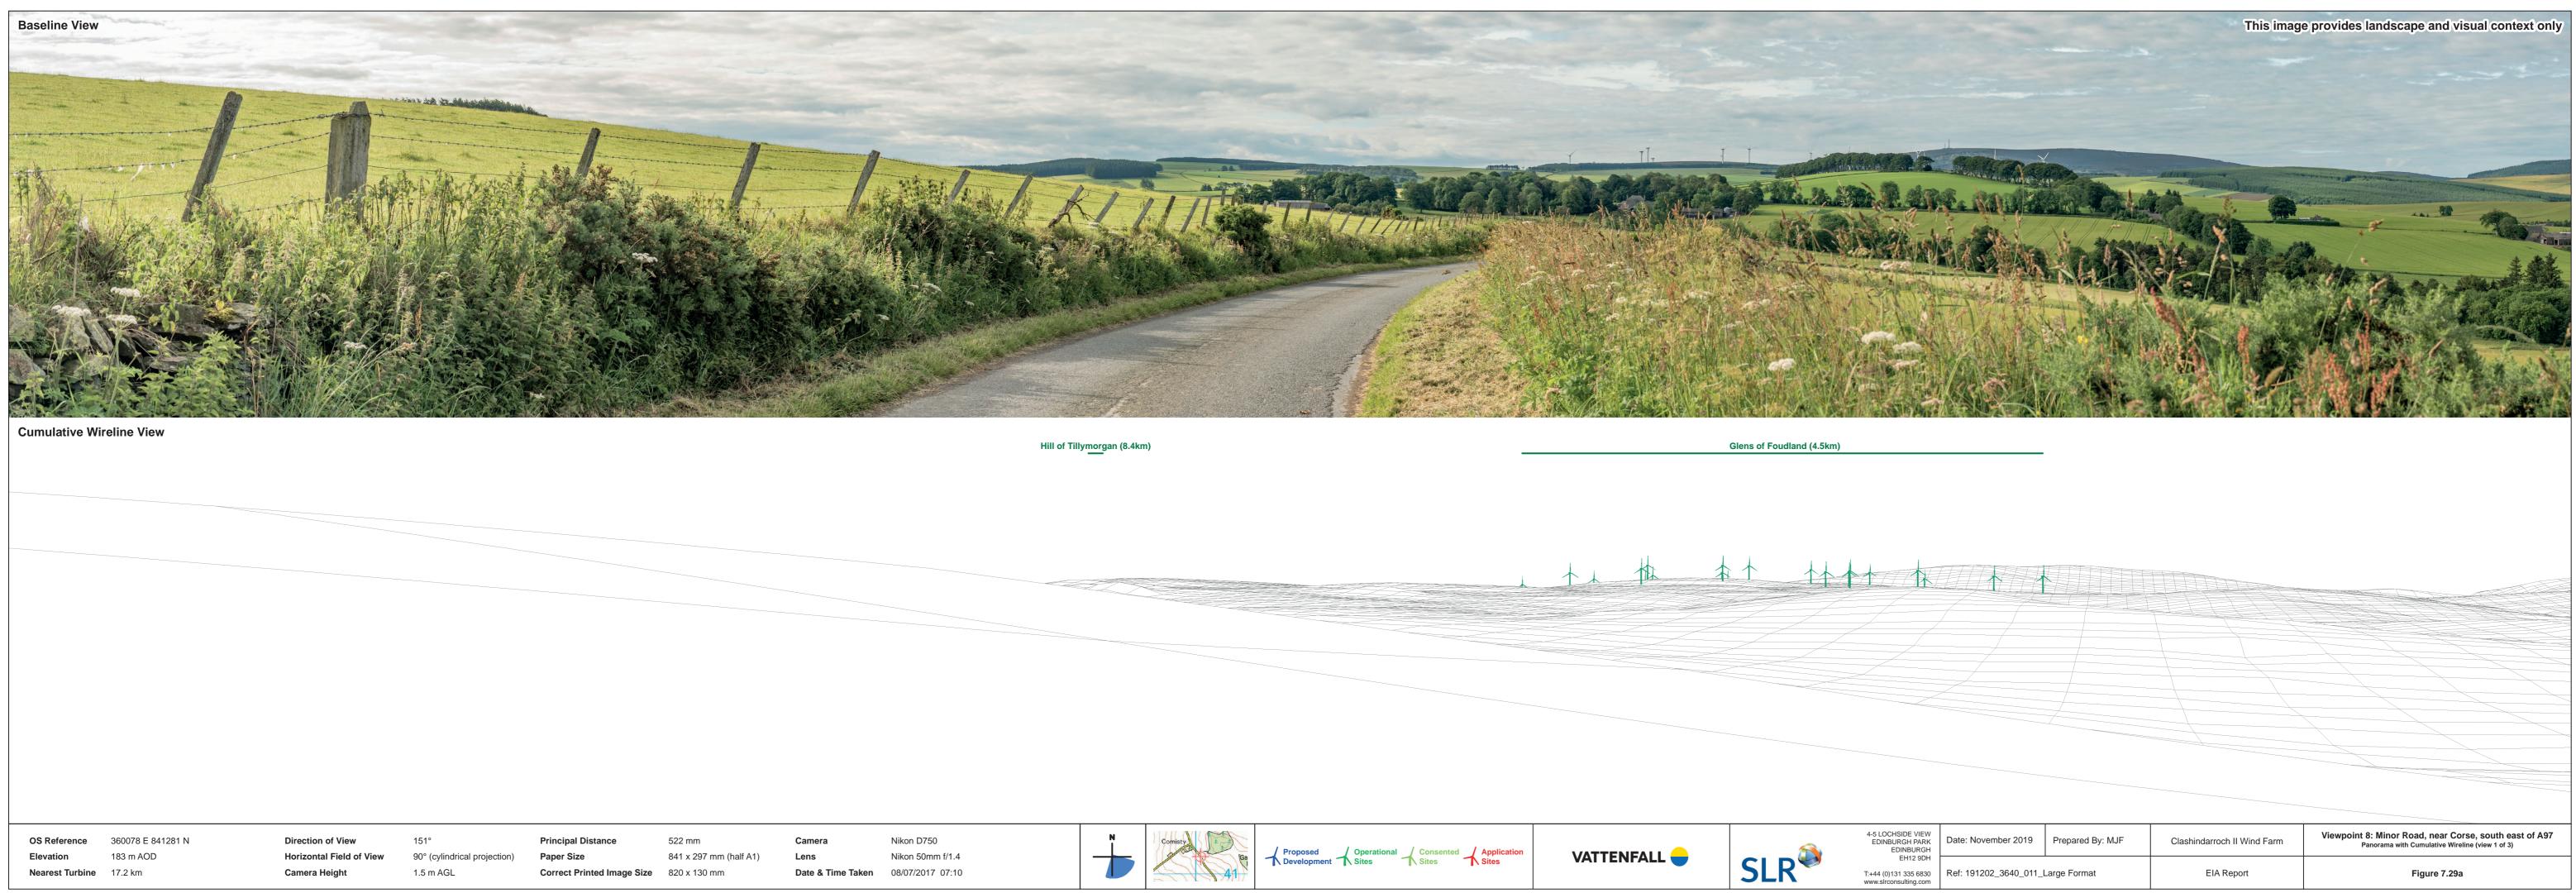

and a fail of the fail

1 the is that the hash

4-5 LOCHSIDE VIEW EDINBURGH PARK EDINBURGH EH12 9DH

T:+44 (0)131 335 6830 Ref: 191202\_3640\_011\_Large Format www.slrconsulting.com

Rothes III (38.1km)

Figure 7.29b

| VIEW<br>PARK | Date: November 2019 | Prepared By: MJF | Clashindarroch II Wind Farm | Viewpoint 8: Minor Road, near Corse, south east of A97<br>Panorama with Cumulative Wireline (view 2 of 3) |
|--------------|---------------------|------------------|-----------------------------|-----------------------------------------------------------------------------------------------------------|
| /            |                     |                  |                             |                                                                                                           |
|              |                     |                  |                             |                                                                                                           |
|              |                     |                  |                             |                                                                                                           |
|              |                     |                  |                             |                                                                                                           |
|              |                     |                  |                             | Le shu bud                                                                                                |