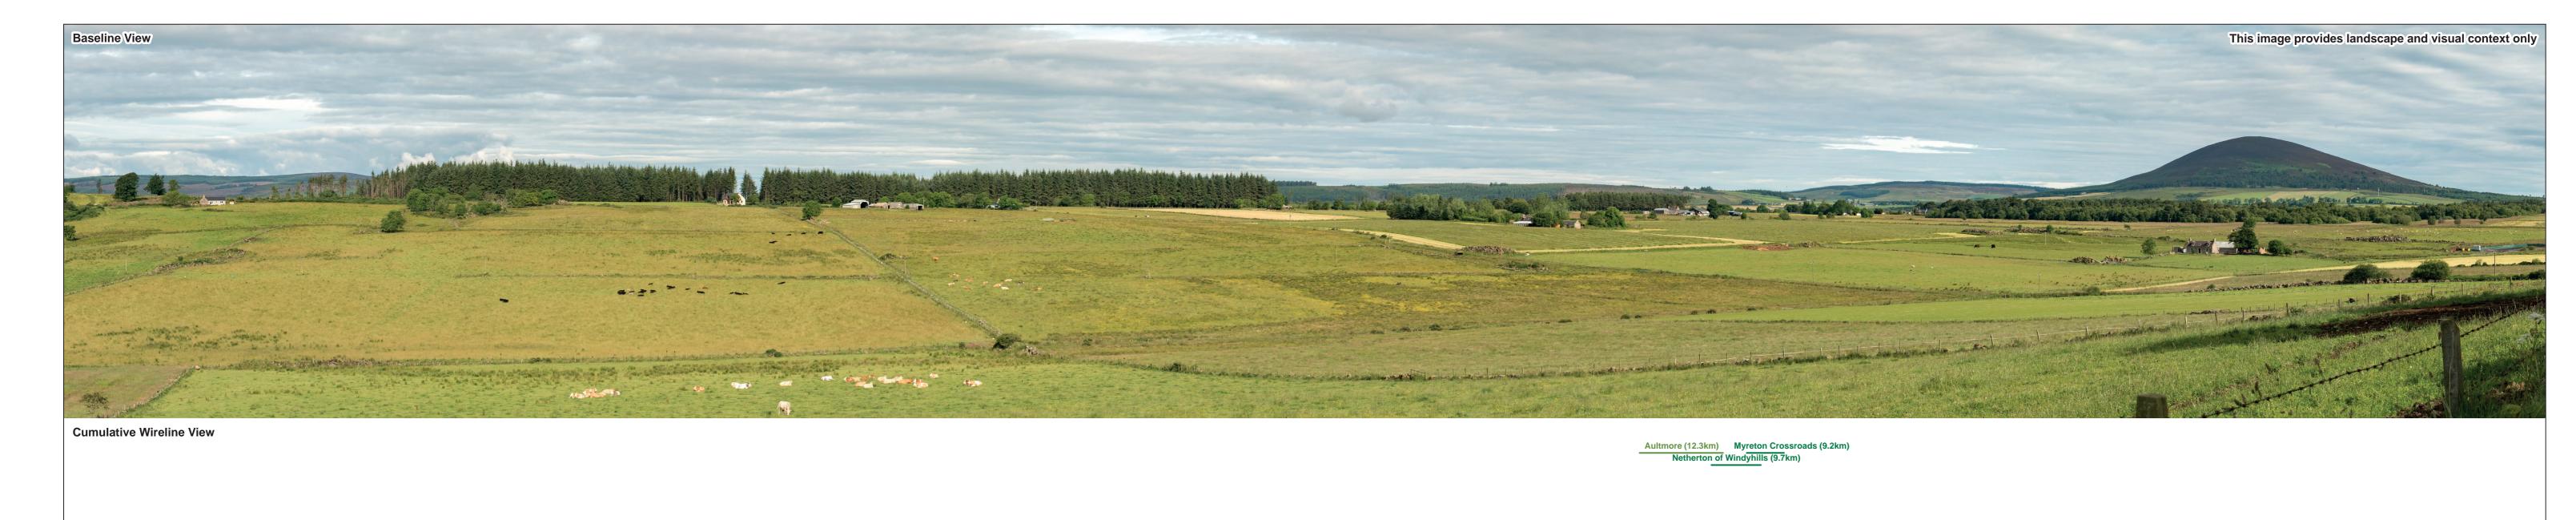

Nearest Turbine 19.7 km

Horizontal Field of View

Camera Height

90° (cylindrical projection)

Correct Printed Image Size 820 x 130 mm

Nikon 50mm f/1.4 **Date & Time Taken** 08/07/2017 07:50

4-5 LOCHSIDE VIEW EDINBURGH PARK EDINBURGH EH12 9DH T:+44 (0)131 335 6830 Ref: 191202\_3640\_011\_Large Format www.slrconsulting.com

Prepared By: MJF

Clashindarroch II Wind Farm

EIA Report

Viewpoint 9: Minor Road off B9117 near Milltown of Rothiemay Panorama with Cumulative Wireline (view 2 of 2) Figure 7.30b

© Crown Copyright 2017. All rights reserved. Ordnance Survey Licence 0100031673.