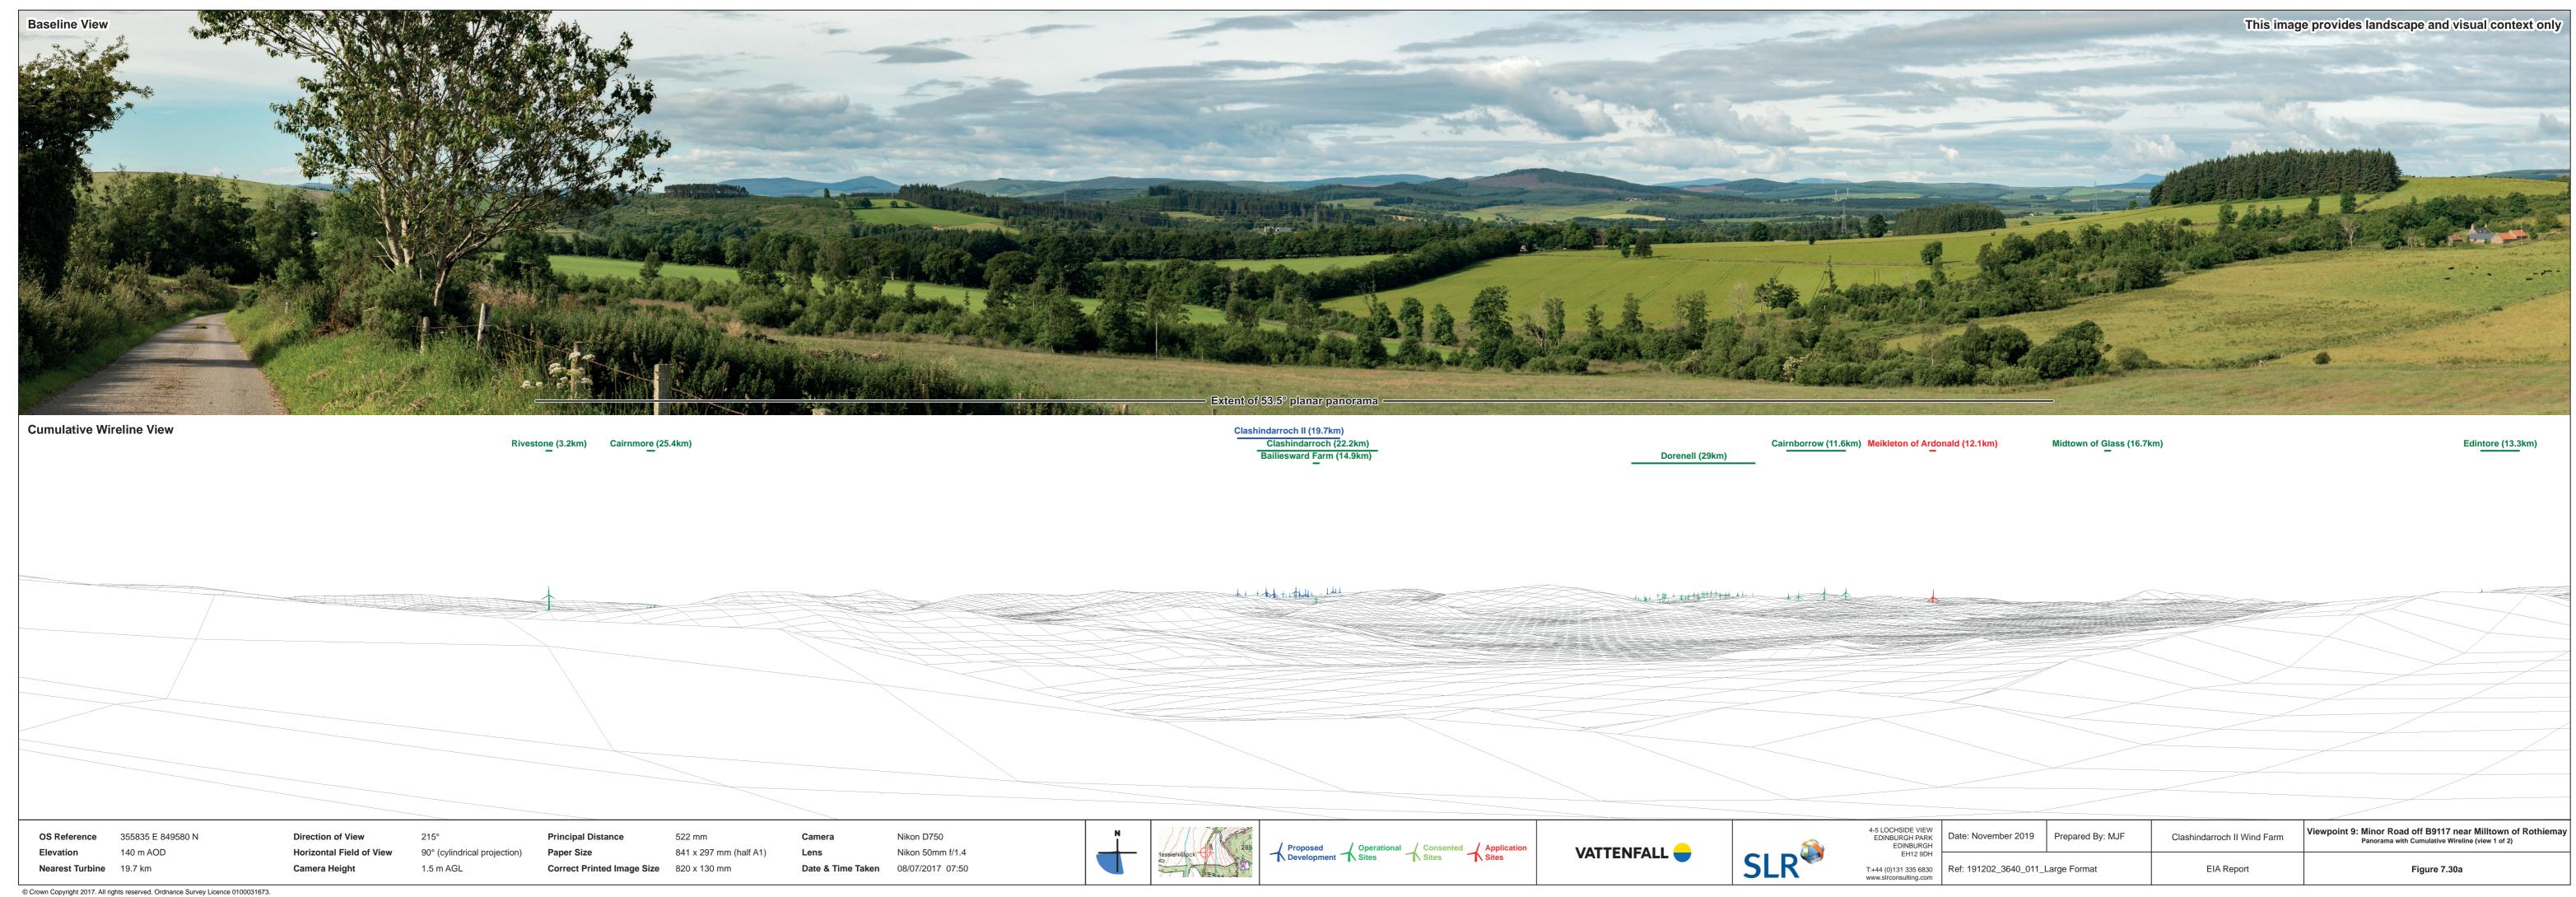

Nearest Turbine 19.7 km

Horizontal Field of View

Camera Height

90° (cylindrical projection)

Correct Printed Image Size 820 x 130 mm

Nikon 50mm f/1.4 **Date & Time Taken** 08/07/2017 07:50

4-5 LOCHSIDE VIEW EDINBURGH PARK EDINBURGH EH12 9DH T:+44 (0)131 335 6830 Ref: 191202\_3640\_011\_Large Format www.slrconsulting.com

Prepared By: MJF

Clashindarroch II Wind Farm

EIA Report

Viewpoint 9: Minor Road off B9117 near Milltown of Rothiemay Panorama with Cumulative Wireline (view 2 of 2) Figure 7.30b

© Crown Copyright 2017. All rights reserved. Ordnance Survey Licence 0100031673.