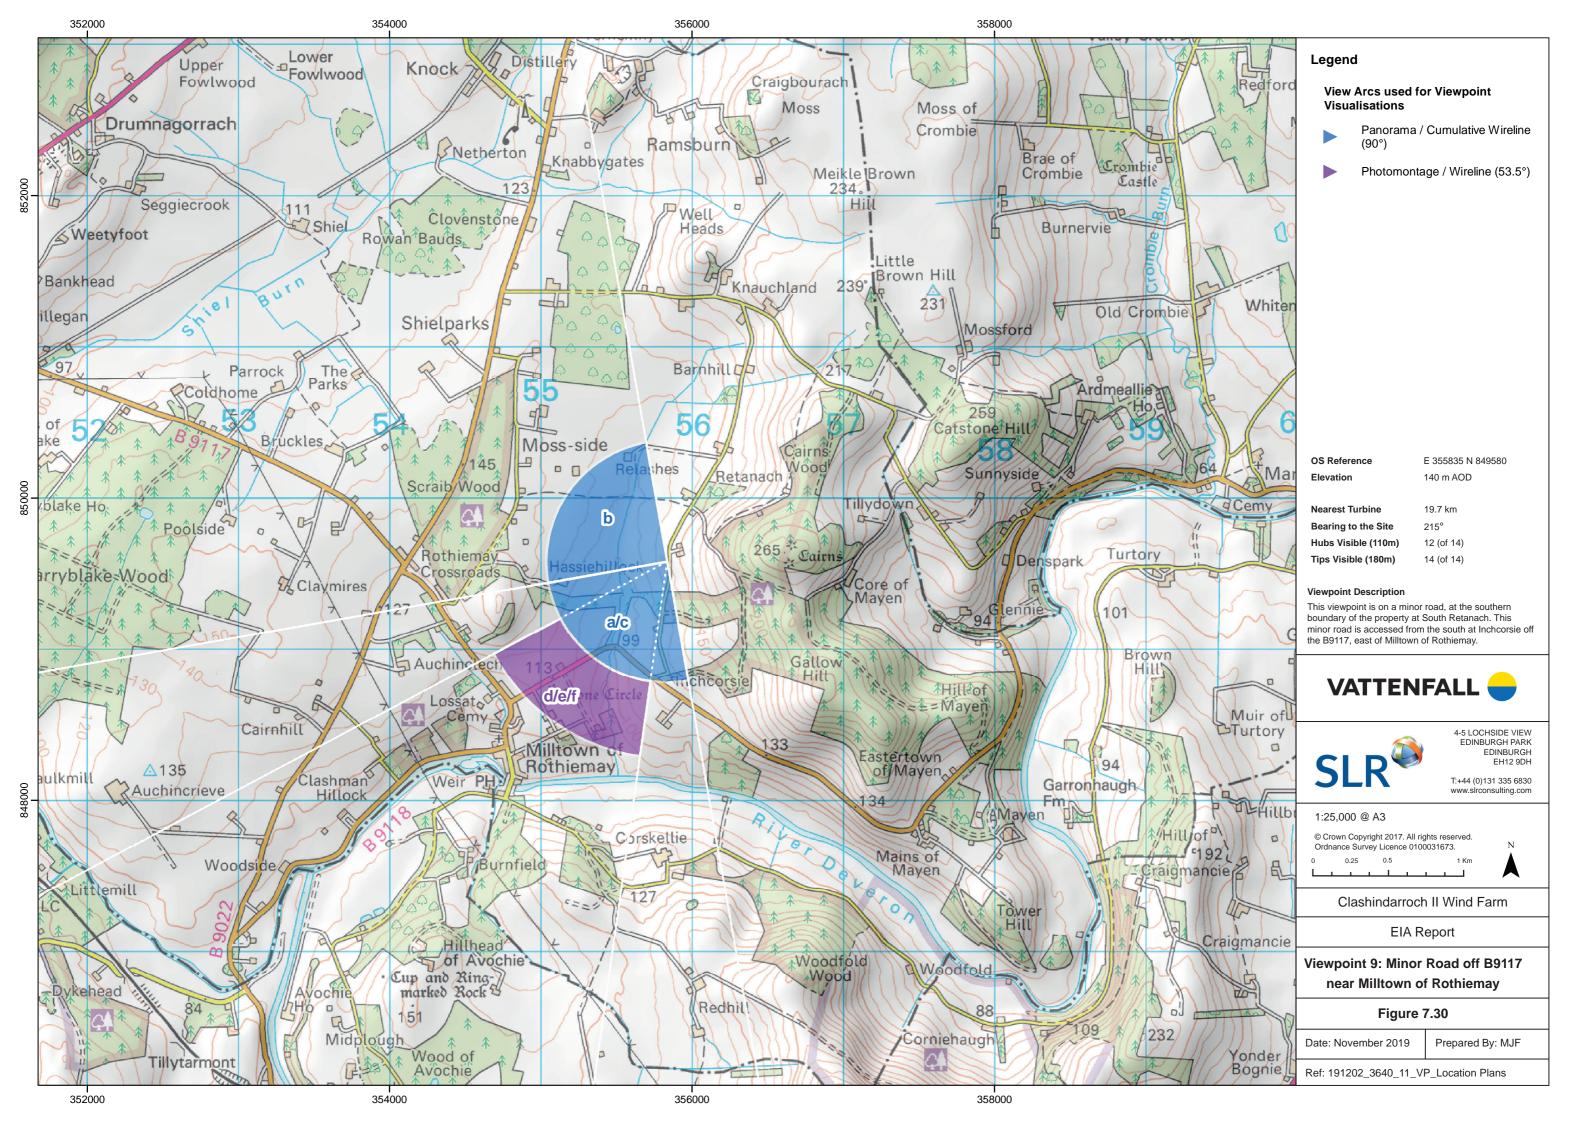

Nearest Turbine 19.7 km

Horizontal Field of View

Camera Height

90° (cylindrical projection)

Correct Printed Image Size 820 x 130 mm

Nikon 50mm f/1.4 **Date & Time Taken** 08/07/2017 07:50

4-5 LOCHSIDE VIEW EDINBURGH PARK EDINBURGH EH12 9DH T:+44 (0)131 335 6830 Ref: 191202\_3640\_011\_Large Format www.slrconsulting.com

Prepared By: MJF

Clashindarroch II Wind Farm

EIA Report

Viewpoint 9: Minor Road off B9117 near Milltown of Rothiemay Panorama with Cumulative Wireline (view 2 of 2) Figure 7.30b

© Crown Copyright 2017. All rights reserved. Ordnance Survey Licence 0100031673.