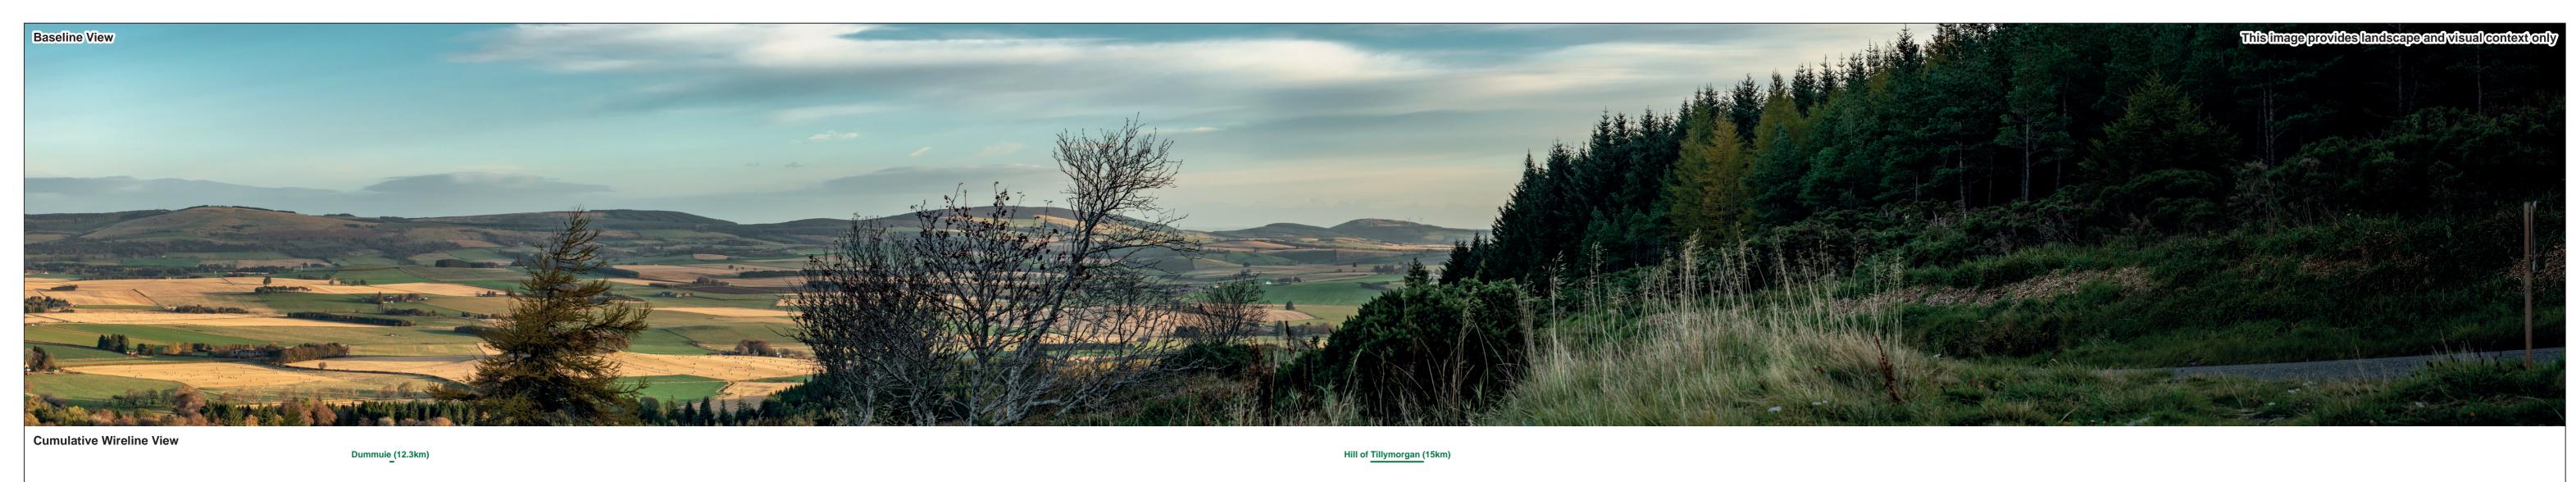

Horizontal Field of View Camera Height

1.5 m AGL

Correct Printed Image Size 820 x 130 mm

Nikon D750 Nikon 50mm f/1.4 **Date & Time Taken** 22/10/2018 08:54

4-5 LOCHSIDE VIEW EDINBURGH PARK EDINBURGH EH12 9DH

Prepared By: MJF T:+44 (0)131 335 6830 Ref: 191202\_3640\_011\_Large Format www.slrconsulting.com

Viewpoint 12: Correen Hills, Old Military Road
Panorama with Cumulative Wireline Clashindarroch II Wind Farm EIA Report Figure 7.33a