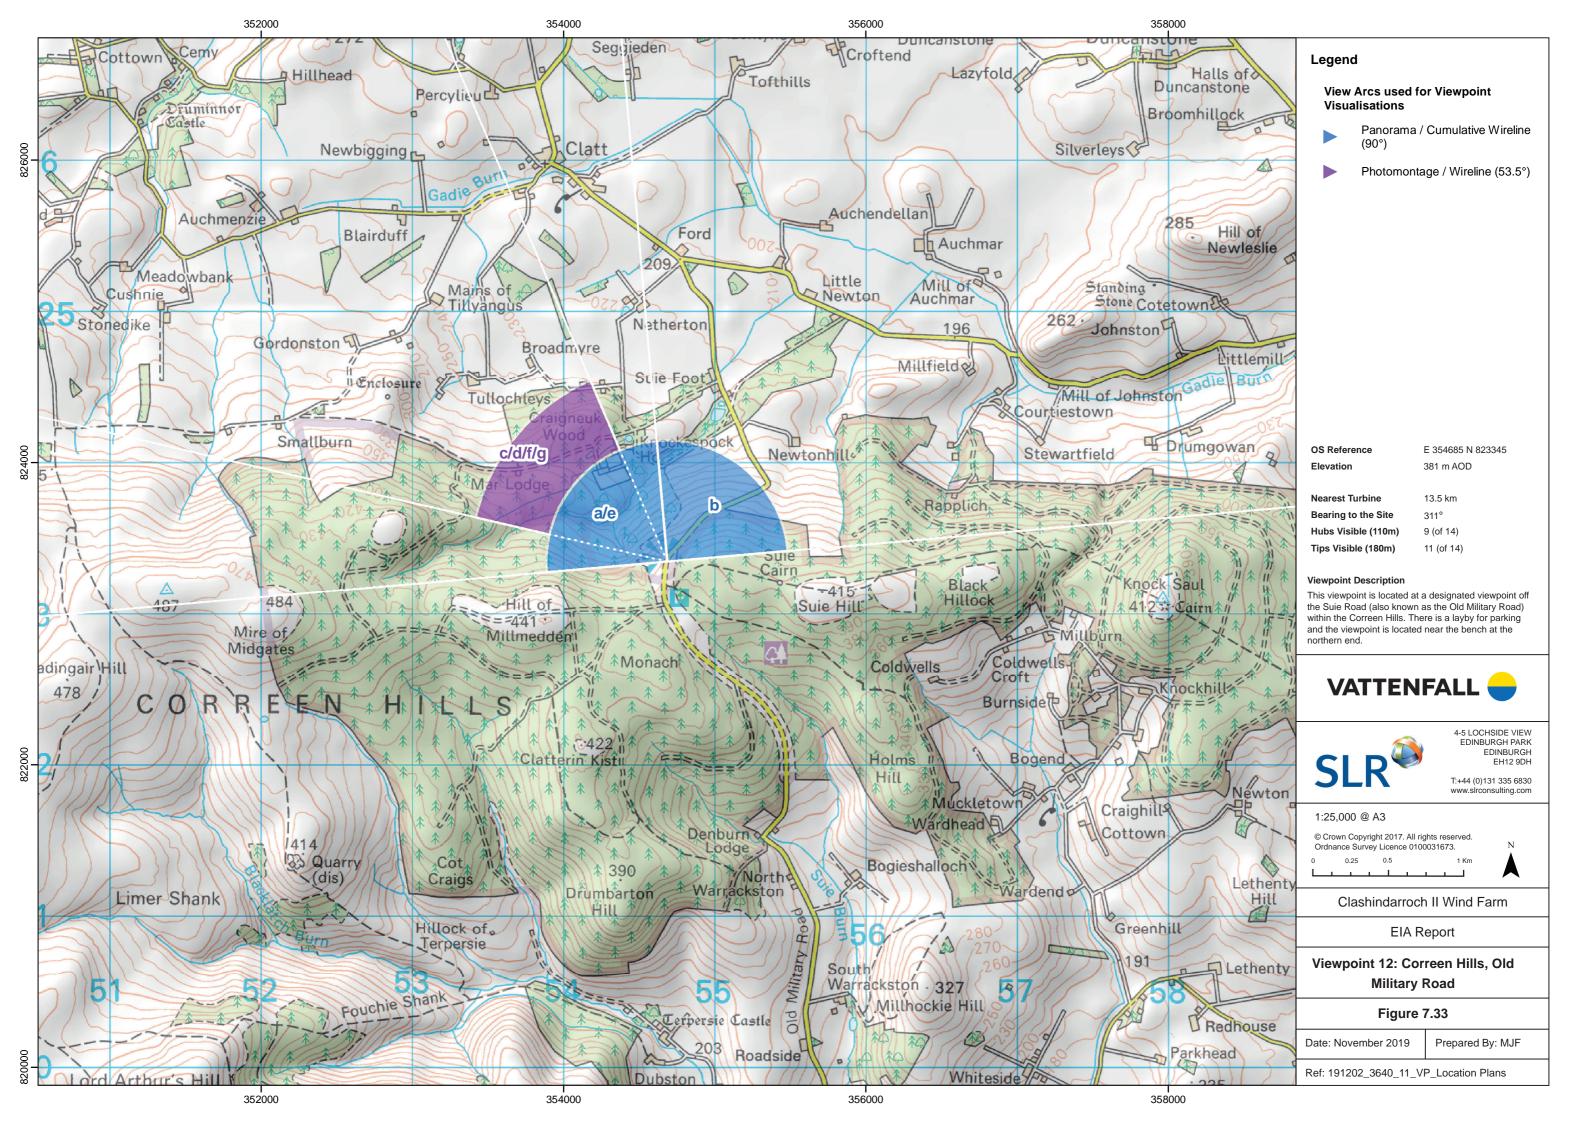

**OS Reference** 354685 E 823345 N Nearest Turbine 13.5 km

**Direction of View** Horizontal Field of View Camera Height

90° (cylindrical projection) 1.5 m AGL

Correct Printed Image Size 820 x 130 mm

Nikon D750 Nikon 50mm f/1.4 **Date & Time Taken** 22/10/2018 08:54