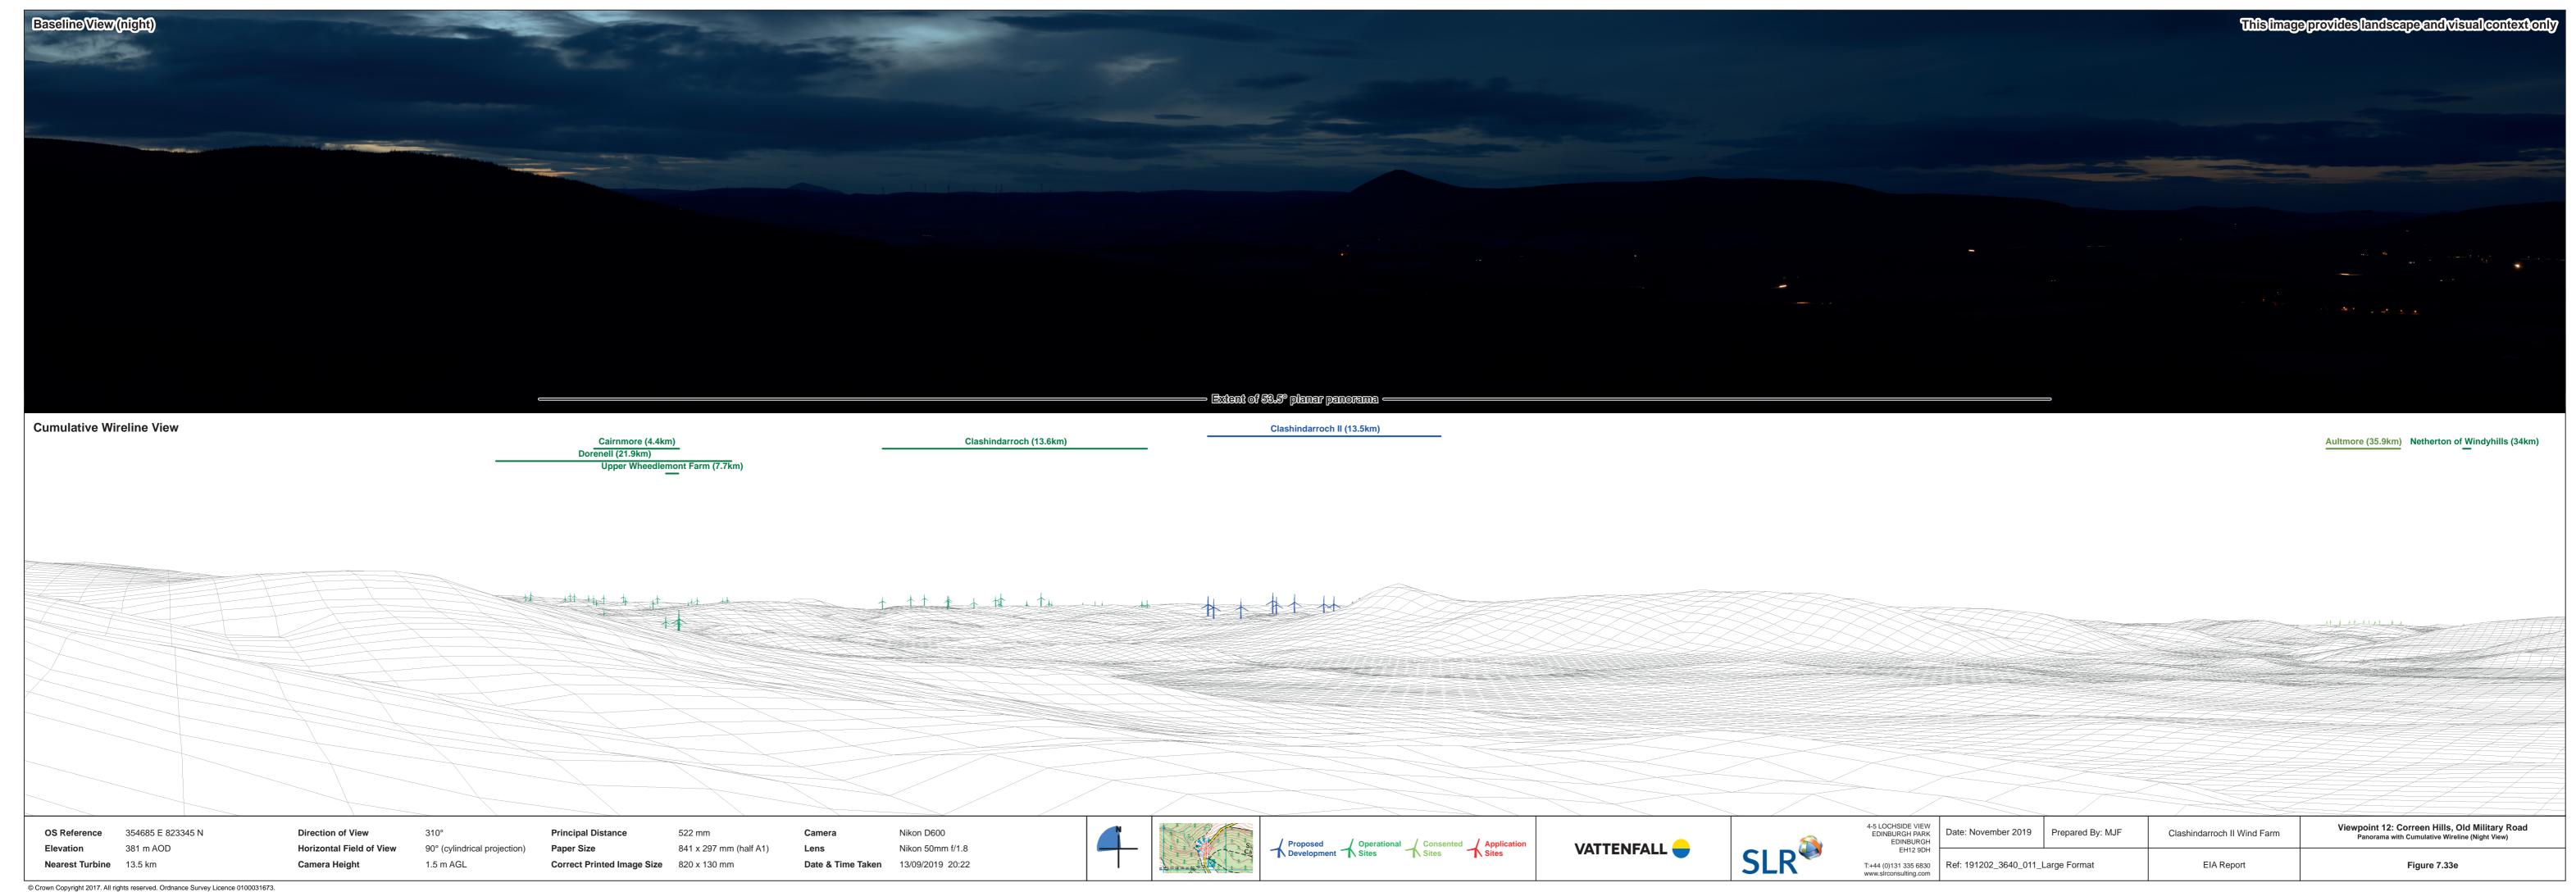

**OS Reference** 354685 E 823345 N Nearest Turbine 13.5 km

**Direction of View** Horizontal Field of View Camera Height

90° (cylindrical projection) 1.5 m AGL

Correct Printed Image Size 820 x 130 mm

Nikon D750 Nikon 50mm f/1.4 **Date & Time Taken** 22/10/2018 08:54

4-5 LOCHSIDE VIEW EDINBURGH PARK EDINBURGH EH12 9DH T:+44 (0)131 335 6830 Ref: 191202\_3640\_011\_Large Format www.slrconsulting.com

Clashindarroch II Wind Farm Prepared By: MJF EIA Report

Viewpoint 12: Correen Hills, Old Military Road
Panorama with Cumulative Wireline Figure 7.33b