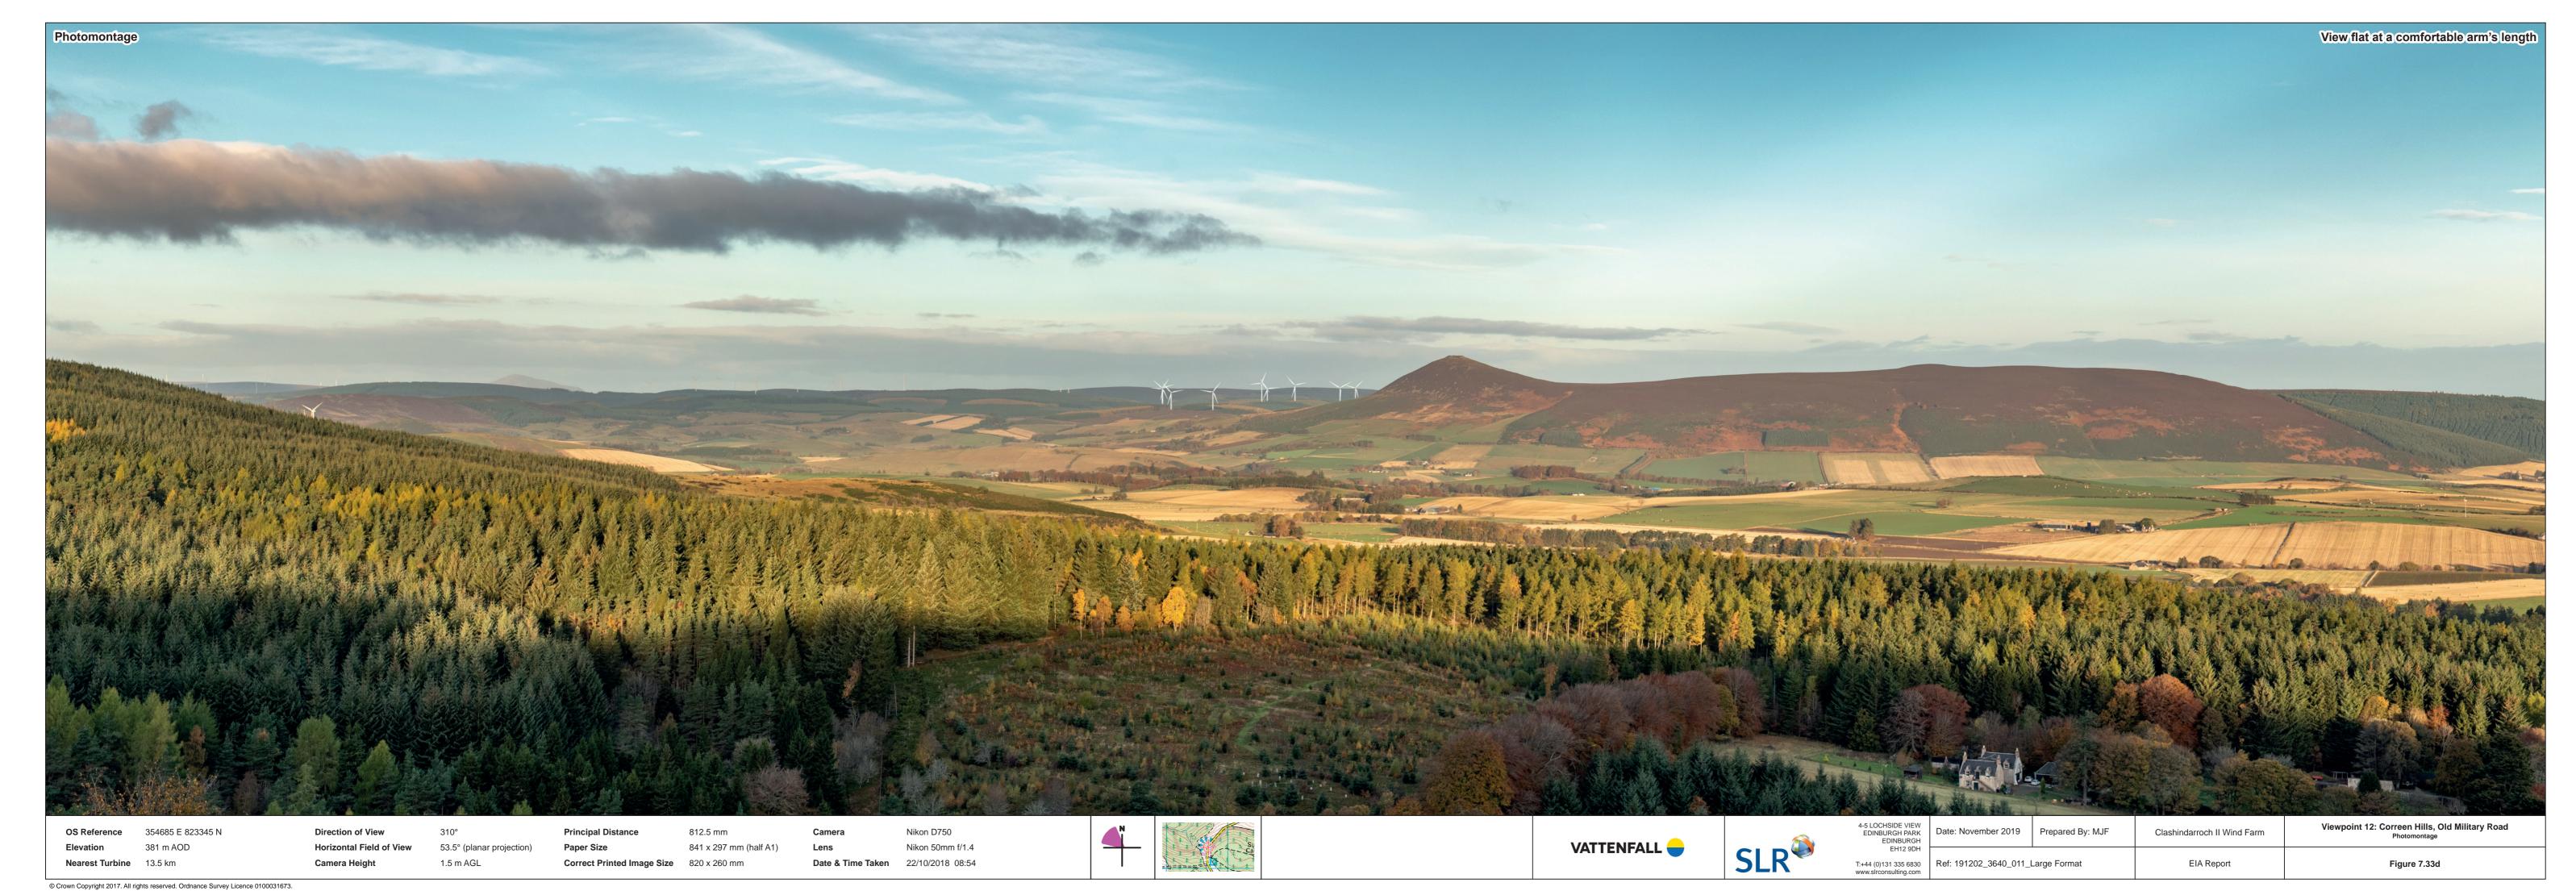

Horizontal Field of View Camera Height

1.5 m AGL

Correct Printed Image Size 820 x 130 mm

Nikon D750 Nikon 50mm f/1.4 **Date & Time Taken** 22/10/2018 08:54

4-5 LOCHSIDE VIEW EDINBURGH PARK EDINBURGH EH12 9DH

Prepared By: MJF T:+44 (0)131 335 6830 Ref: 191202\_3640\_011\_Large Format www.slrconsulting.com

Viewpoint 12: Correen Hills, Old Military Road
Panorama with Cumulative Wireline Clashindarroch II Wind Farm EIA Report Figure 7.33a