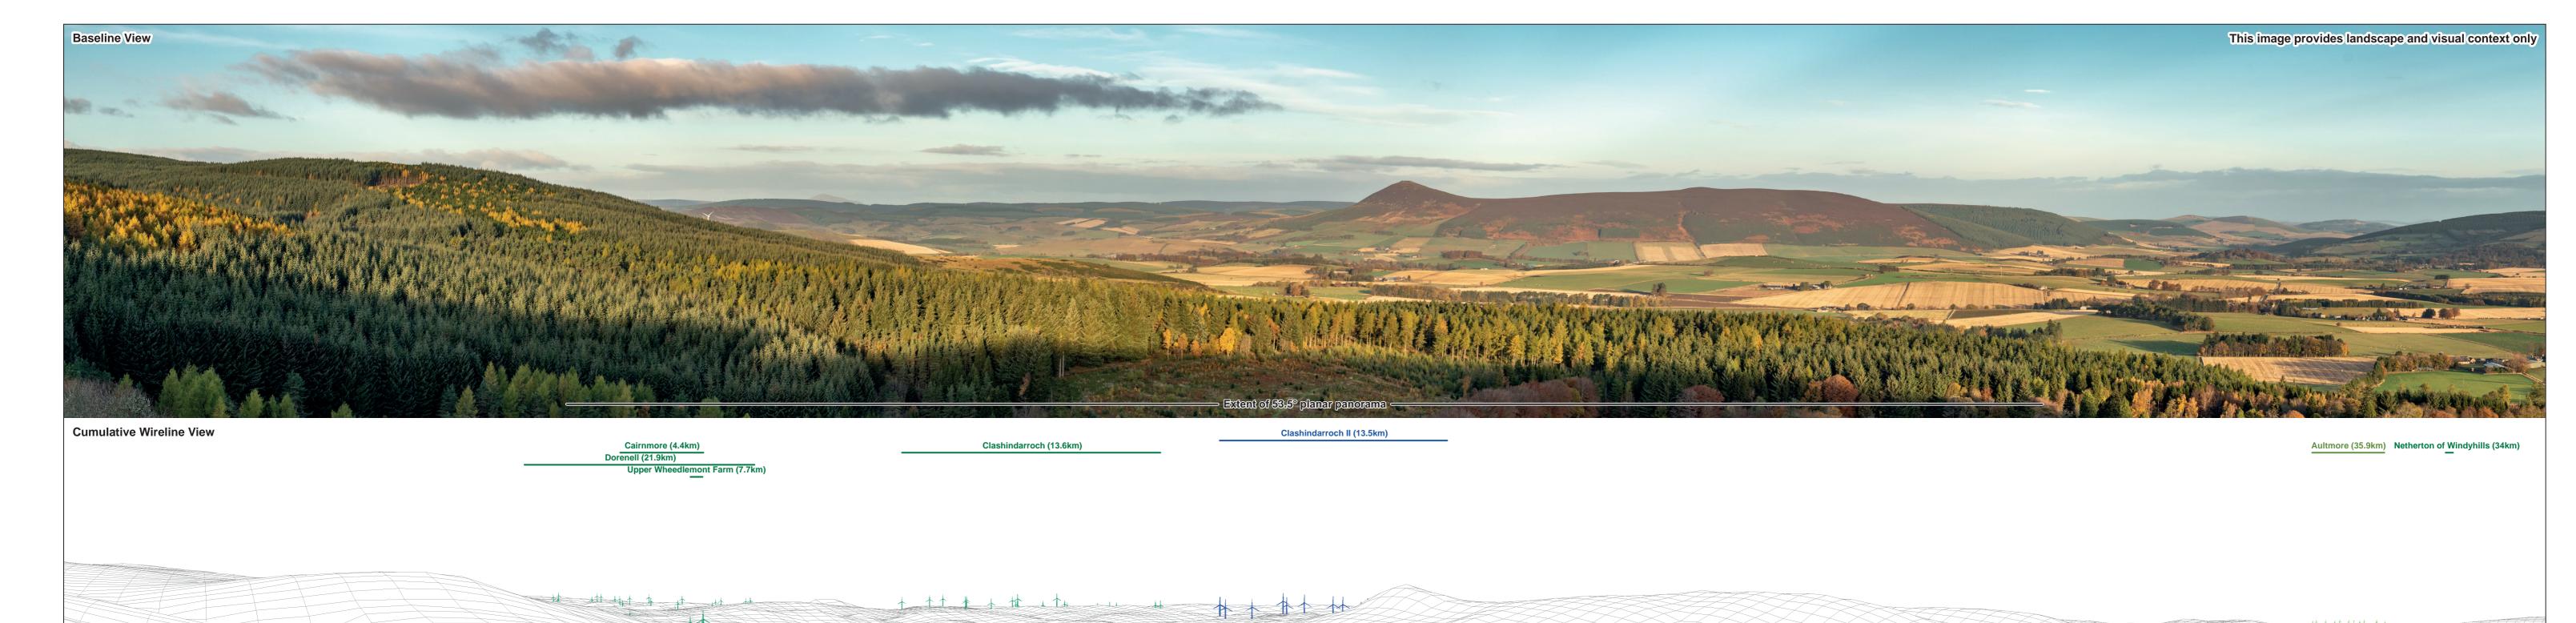

**OS Reference** 354685 E 823345 N Nearest Turbine 13.5 km

**Direction of View** Horizontal Field of View Camera Height

90° (cylindrical projection) 1.5 m AGL

Correct Printed Image Size 820 x 130 mm

Nikon D750 Nikon 50mm f/1.4 **Date & Time Taken** 22/10/2018 08:54

4-5 LOCHSIDE VIEW EDINBURGH PARK EDINBURGH EH12 9DH T:+44 (0)131 335 6830 Ref: 191202\_3640\_011\_Large Format www.slrconsulting.com

Clashindarroch II Wind Farm Prepared By: MJF EIA Report

Viewpoint 12: Correen Hills, Old Military Road
Panorama with Cumulative Wireline Figure 7.33b