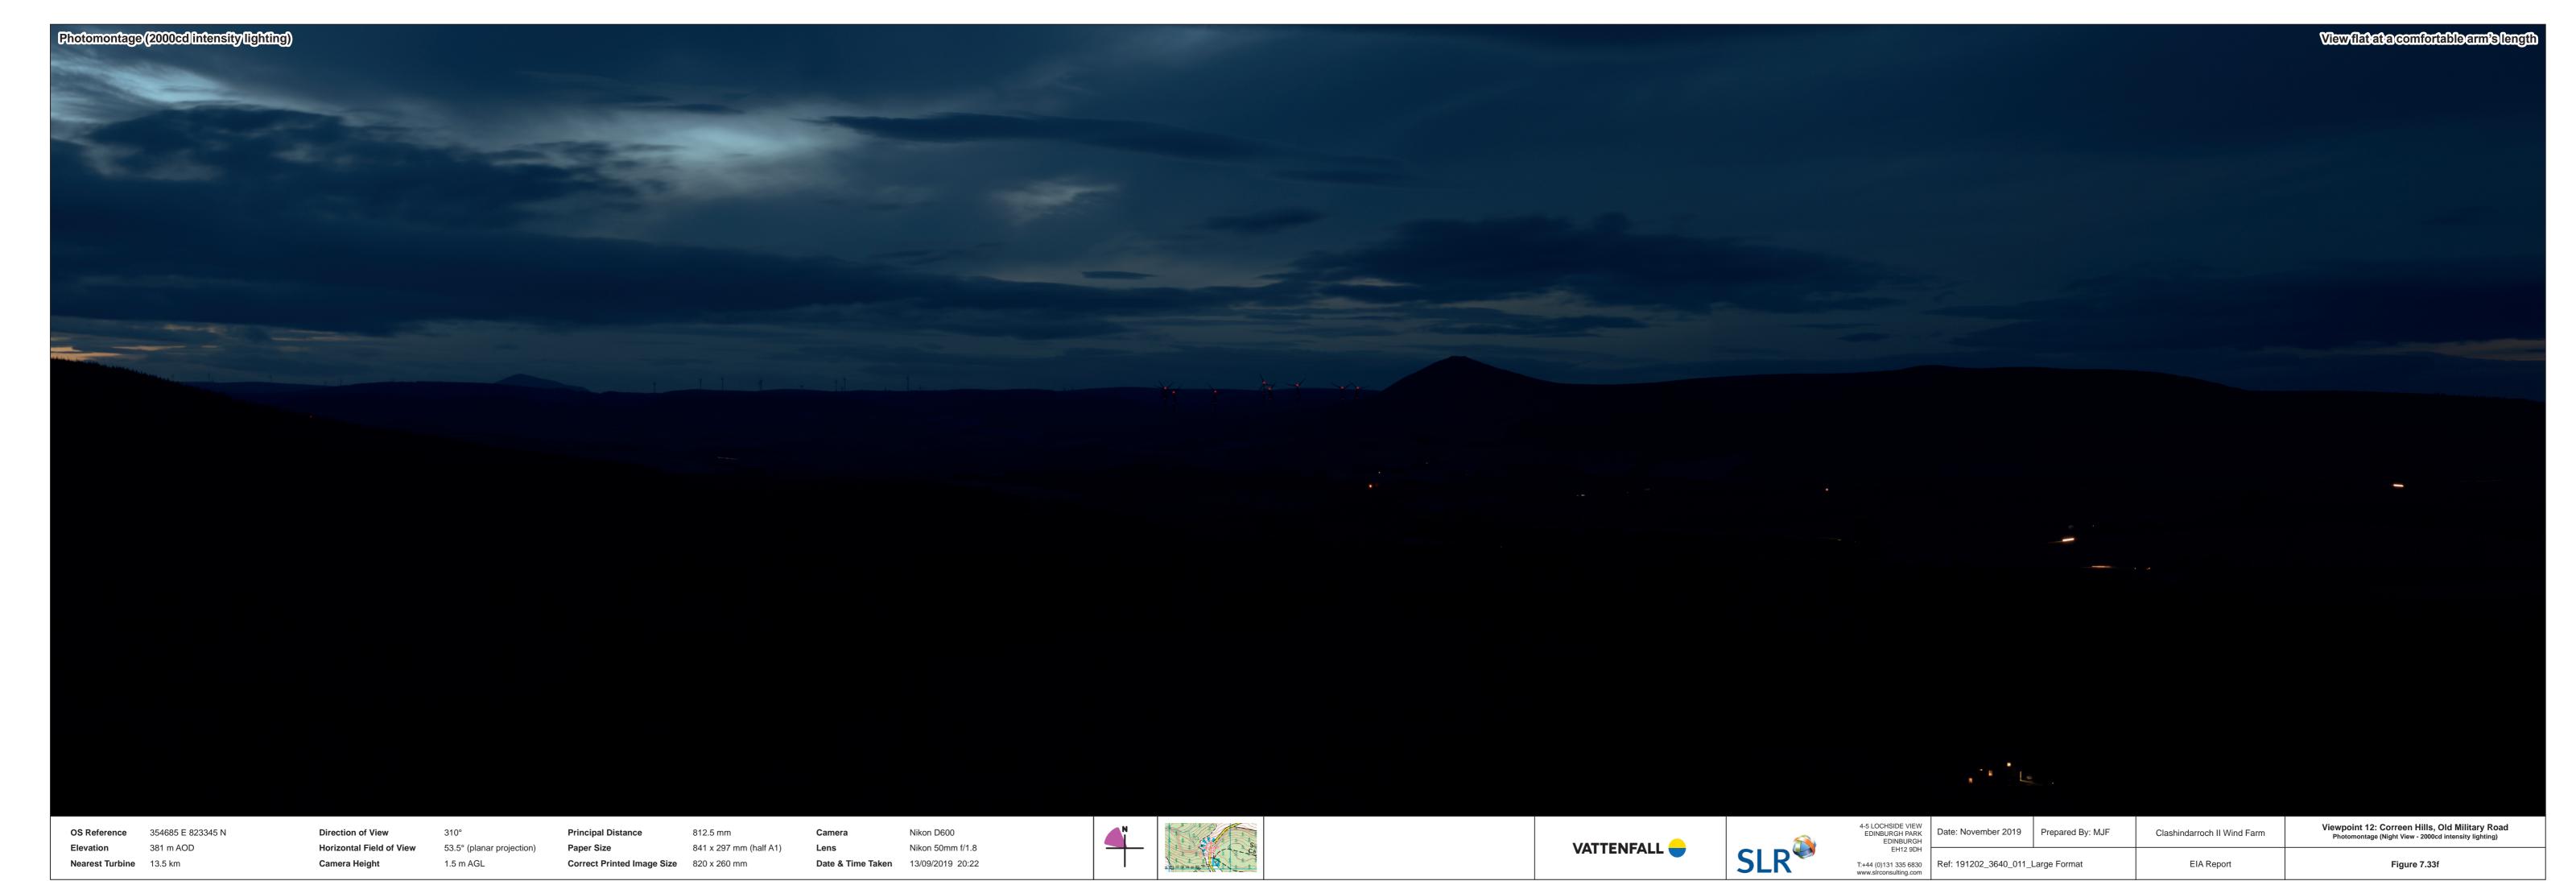

© Crown Copyright 2017. All rights reserved. Ordnance Survey Licence 0100031673.

Wireline View View flat at a comfortable arm's length Viewpoint 12: Correen Hills, Old Military Road
Wireline **OS Reference** 354685 E 823345 N Date: November 2019 Prepared By: MJF Clashindarroch II Wind Farm **Direction of View Principal Distance** 812.5 mm VATTENFALL 🛑 381 m AOD Horizontal Field of View 53.5° (planar projection) Paper Size 841 x 297 mm (half A1) T:+44 (0)131 335 6830 Ref: 191202\_3640\_011\_Large Format www.slrconsulting.com 1.5 m AGL Correct Printed Image Size 820 x 260 mm EIA Report Figure 7.33c Nearest Turbine 13.5 km Camera Height