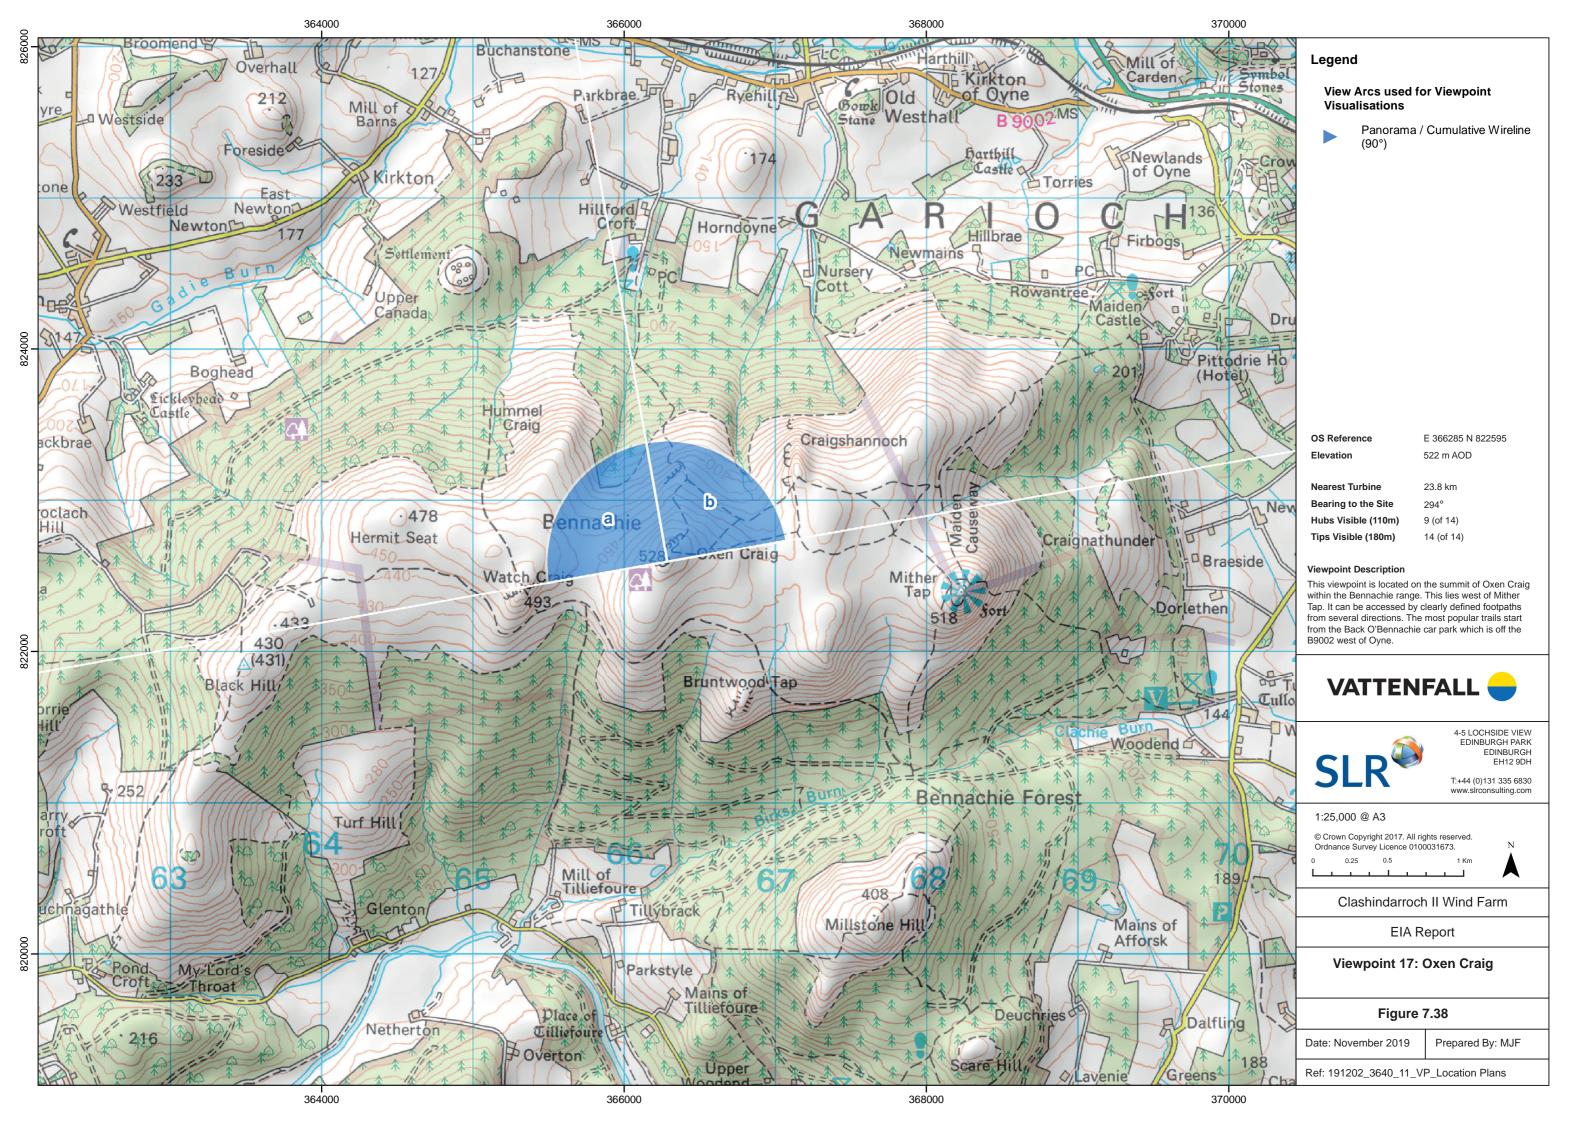

**Baseline View** This image provides landscape and visual context only

**Cumulative Wireline View** Hill of Tillymorgan (11.7km)

Westerton Of Folla (12.2km)

Mains of Meadaple (13.2km) Hill of Burns (14.9km) Cowhill (14km) Meikle Folla (13.3km) Crannabog Farm (13.1km)

Hill of Petty (15.5km)

Mains Of Balquhain (7.1km)

**OS Reference** 366285 E 822595 N

**Direction of View** Horizontal Field of View Camera Height

90° (cylindrical projection) 1.5 m AGL

Correct Printed Image Size 820 x 130 mm

Nikon D750 Nikon 50mm f/1.4 **Date & Time Taken** 17/07/2017 07:10

4-5 LOCHSIDE VIEW EDINBURGH PARK EH12 9DH

Date: November 2019 Prepared By: MJF Clashindarroch II Wind Farm EIA Report T:+44 (0)131 335 6830 Ref: 191202\_3640\_011\_Large Format www.slrconsulting.com

Viewpoint 17: Oxen Craig Panorama with Cumulative Wireline (view 2 of 2) Figure 7.38b

522 m AOD

Nearest Turbine 23.8 km