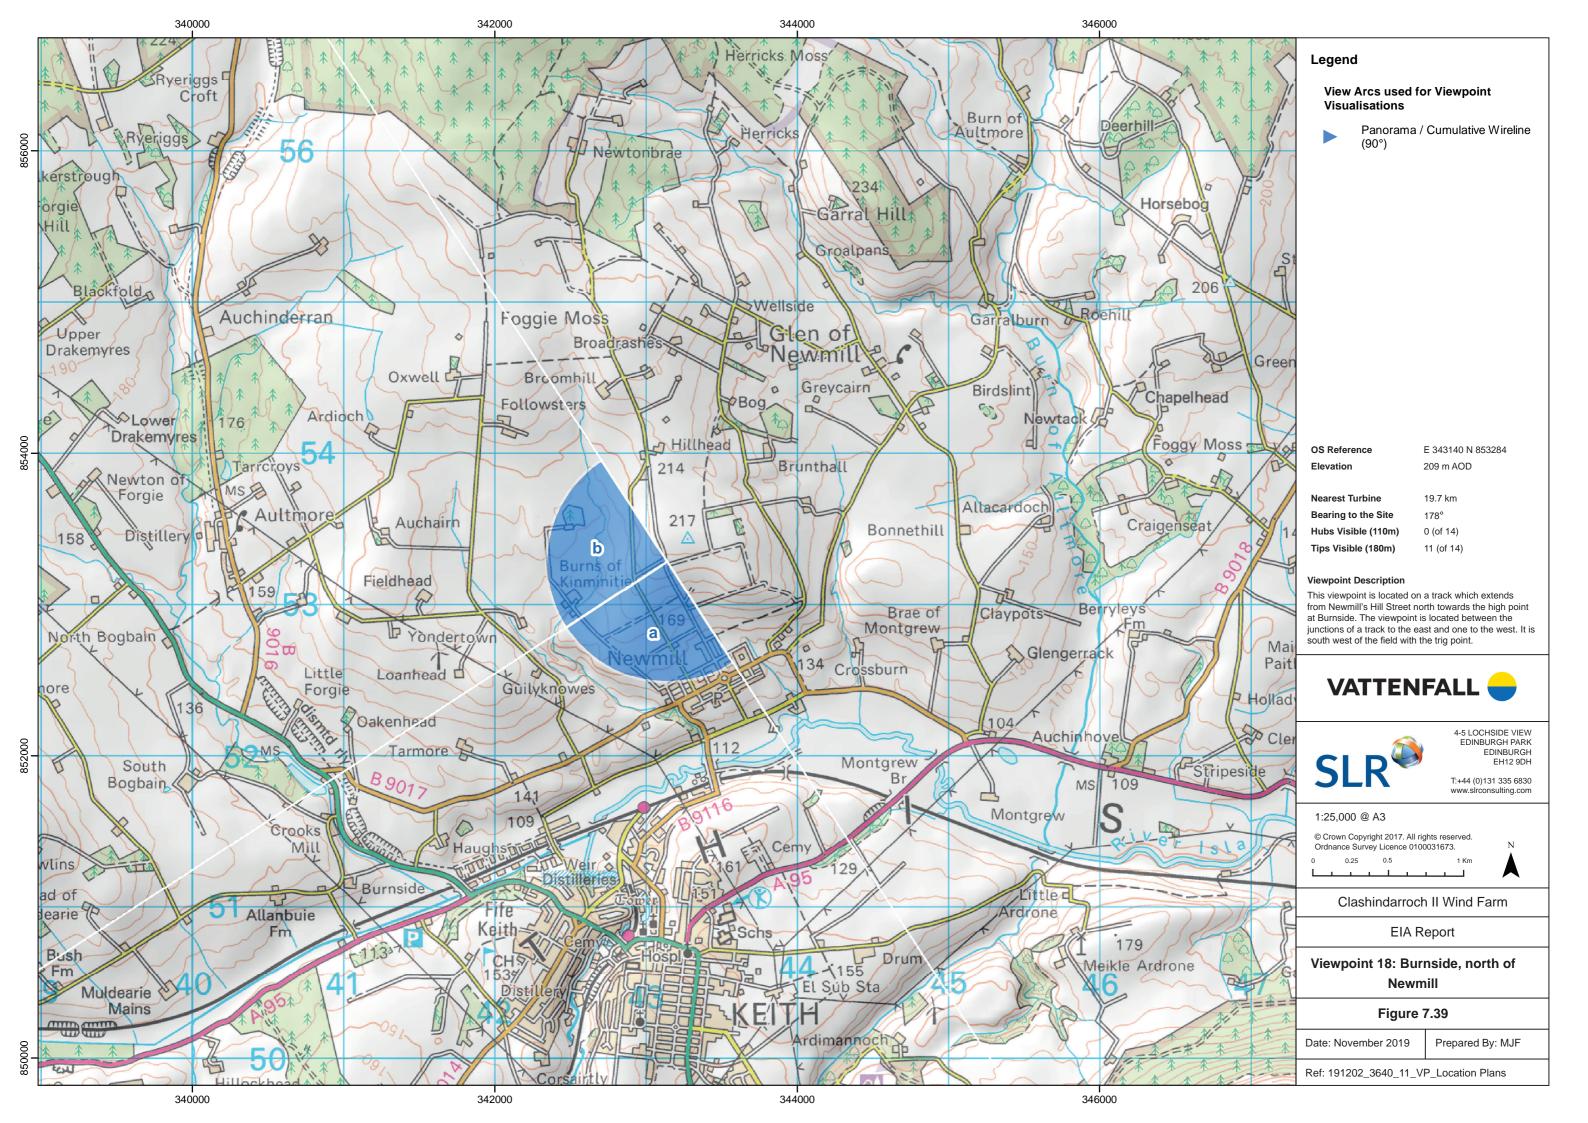

**Cumulative Wireline View** 

Rothes (24.5km)

Rothes Extension (25.1km) Kellas (25.1km)

Meikle Hill (27.7km)

Followsters (2.2km)

**OS Reference** 343140 E 853284 N 209 m AOD Nearest Turbine 19.7 km

Elevation

**Direction of View Horizontal Field of View** Camera Height

90° (cylindrical projection) 1.5 m AGL

Correct Printed Image Size 820 x 130 mm

**Date & Time Taken** 17/06/2017 18:25

Nikon 50mm f/1.4

Nikon D750

4-5 LOCHSIDE VIEW EDINBURGH PARK EDINBURGH EH12 9DH T:+44 (0)131 335 6830 Ref: 191202\_3640\_011\_Large Format www.slrconsulting.com

Viewpoint 18: Burnside, north of Newmill Panorama with Cumulative Wireline (view 2 of 2) Prepared By: MJF Clashindarroch II Wind Farm EIA Report Figure 7.39b