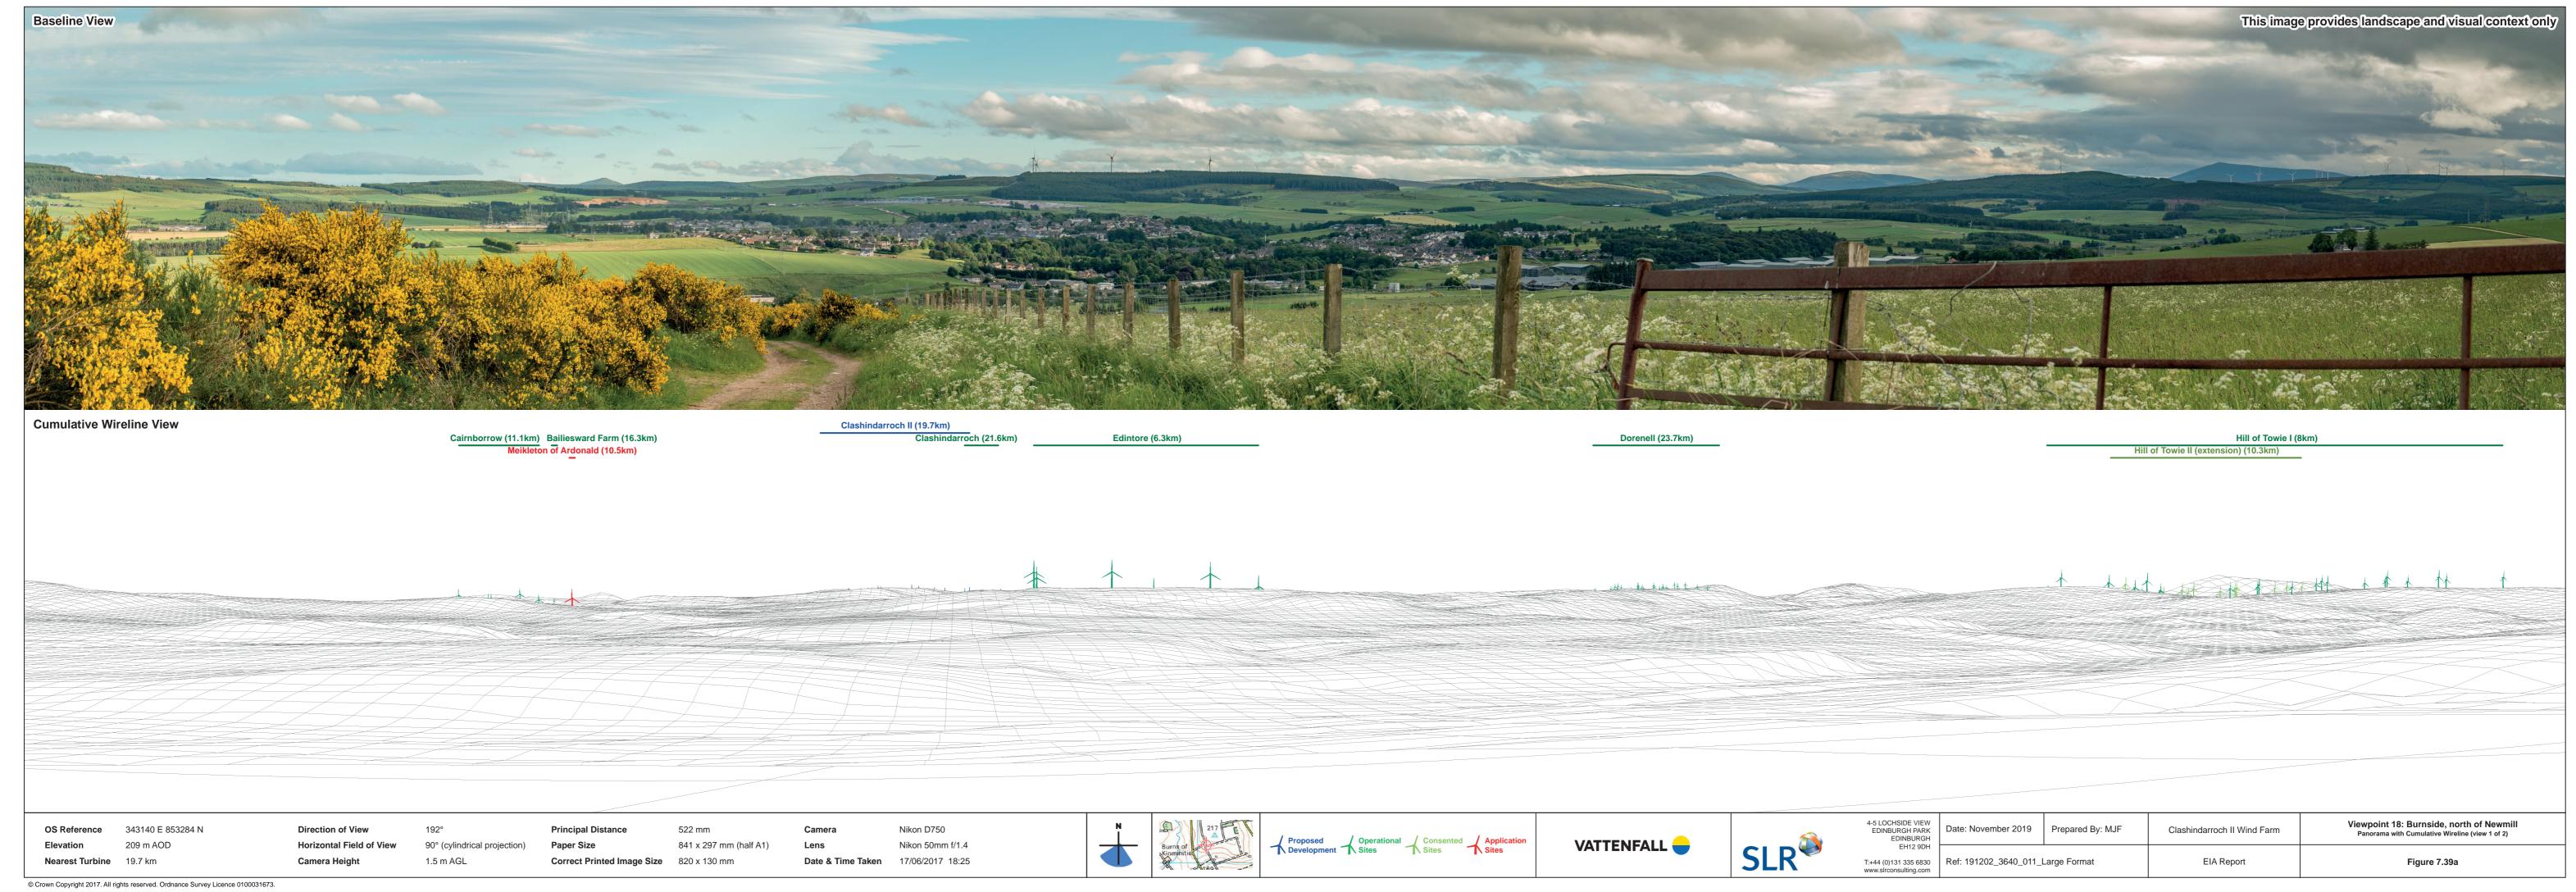

**Cumulative Wireline View** 

Rothes (24.5km)

Rothes Extension (25.1km) Kellas (25.1km)

Meikle Hill (27.7km)

Followsters (2.2km)

**OS Reference** 343140 E 853284 N 209 m AOD Nearest Turbine 19.7 km

Elevation

**Direction of View Horizontal Field of View** Camera Height

90° (cylindrical projection) 1.5 m AGL

Correct Printed Image Size 820 x 130 mm

**Date & Time Taken** 17/06/2017 18:25

Nikon 50mm f/1.4

Nikon D750

4-5 LOCHSIDE VIEW EDINBURGH PARK EDINBURGH EH12 9DH T:+44 (0)131 335 6830 Ref: 191202\_3640\_011\_Large Format www.slrconsulting.com

Viewpoint 18: Burnside, north of Newmill Panorama with Cumulative Wireline (view 2 of 2) Prepared By: MJF Clashindarroch II Wind Farm EIA Report Figure 7.39b