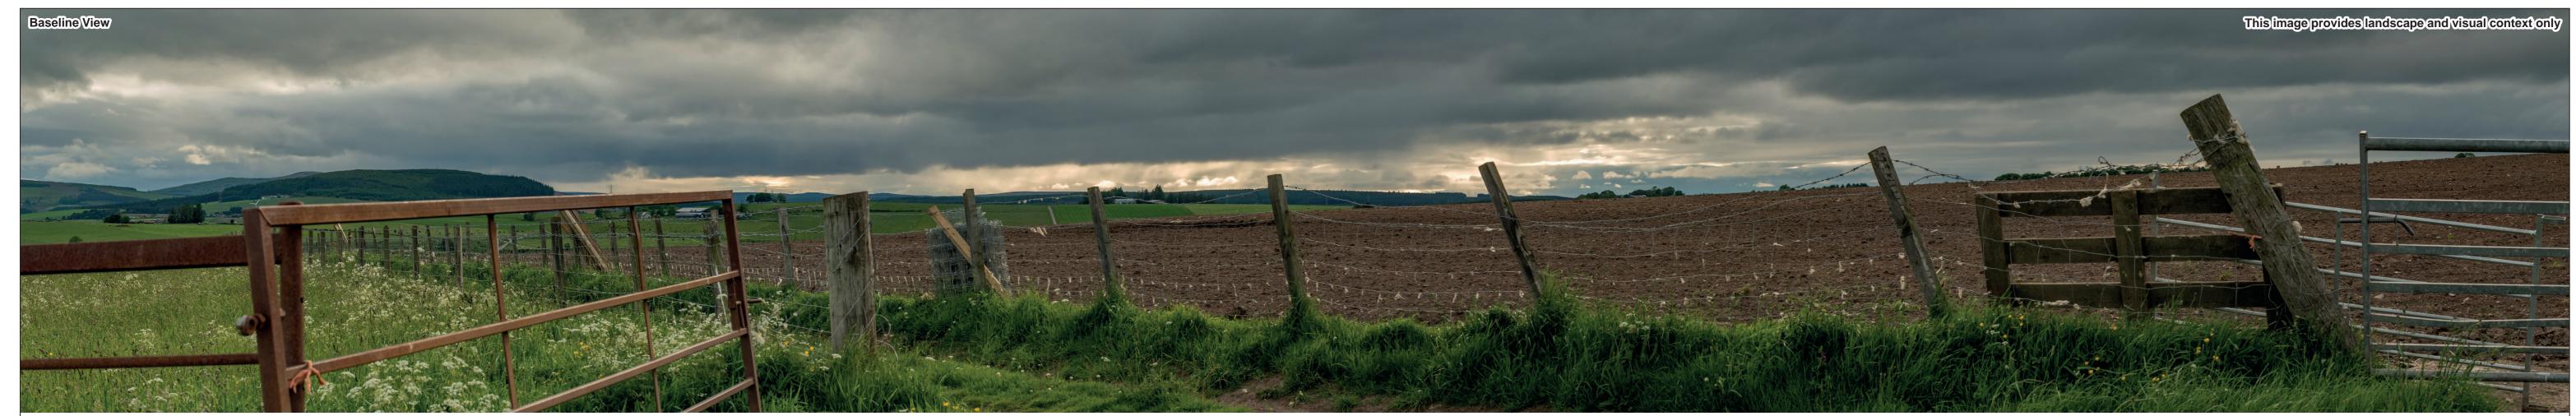

**Cumulative Wireline View** 

Rothes (24.5km)

Rothes Extension (25.1km) Kellas (25.1km)

Meikle Hill (27.7km)

Followsters (2.2km)

**OS Reference** 343140 E 853284 N 209 m AOD Nearest Turbine 19.7 km

Elevation

**Direction of View Horizontal Field of View** Camera Height

90° (cylindrical projection) 1.5 m AGL

Correct Printed Image Size 820 x 130 mm

**Date & Time Taken** 17/06/2017 18:25

Nikon 50mm f/1.4

Nikon D750

4-5 LOCHSIDE VIEW EDINBURGH PARK EDINBURGH EH12 9DH T:+44 (0)131 335 6830 Ref: 191202\_3640\_011\_Large Format www.slrconsulting.com

Viewpoint 18: Burnside, north of Newmill Panorama with Cumulative Wireline (view 2 of 2) Prepared By: MJF Clashindarroch II Wind Farm EIA Report Figure 7.39b