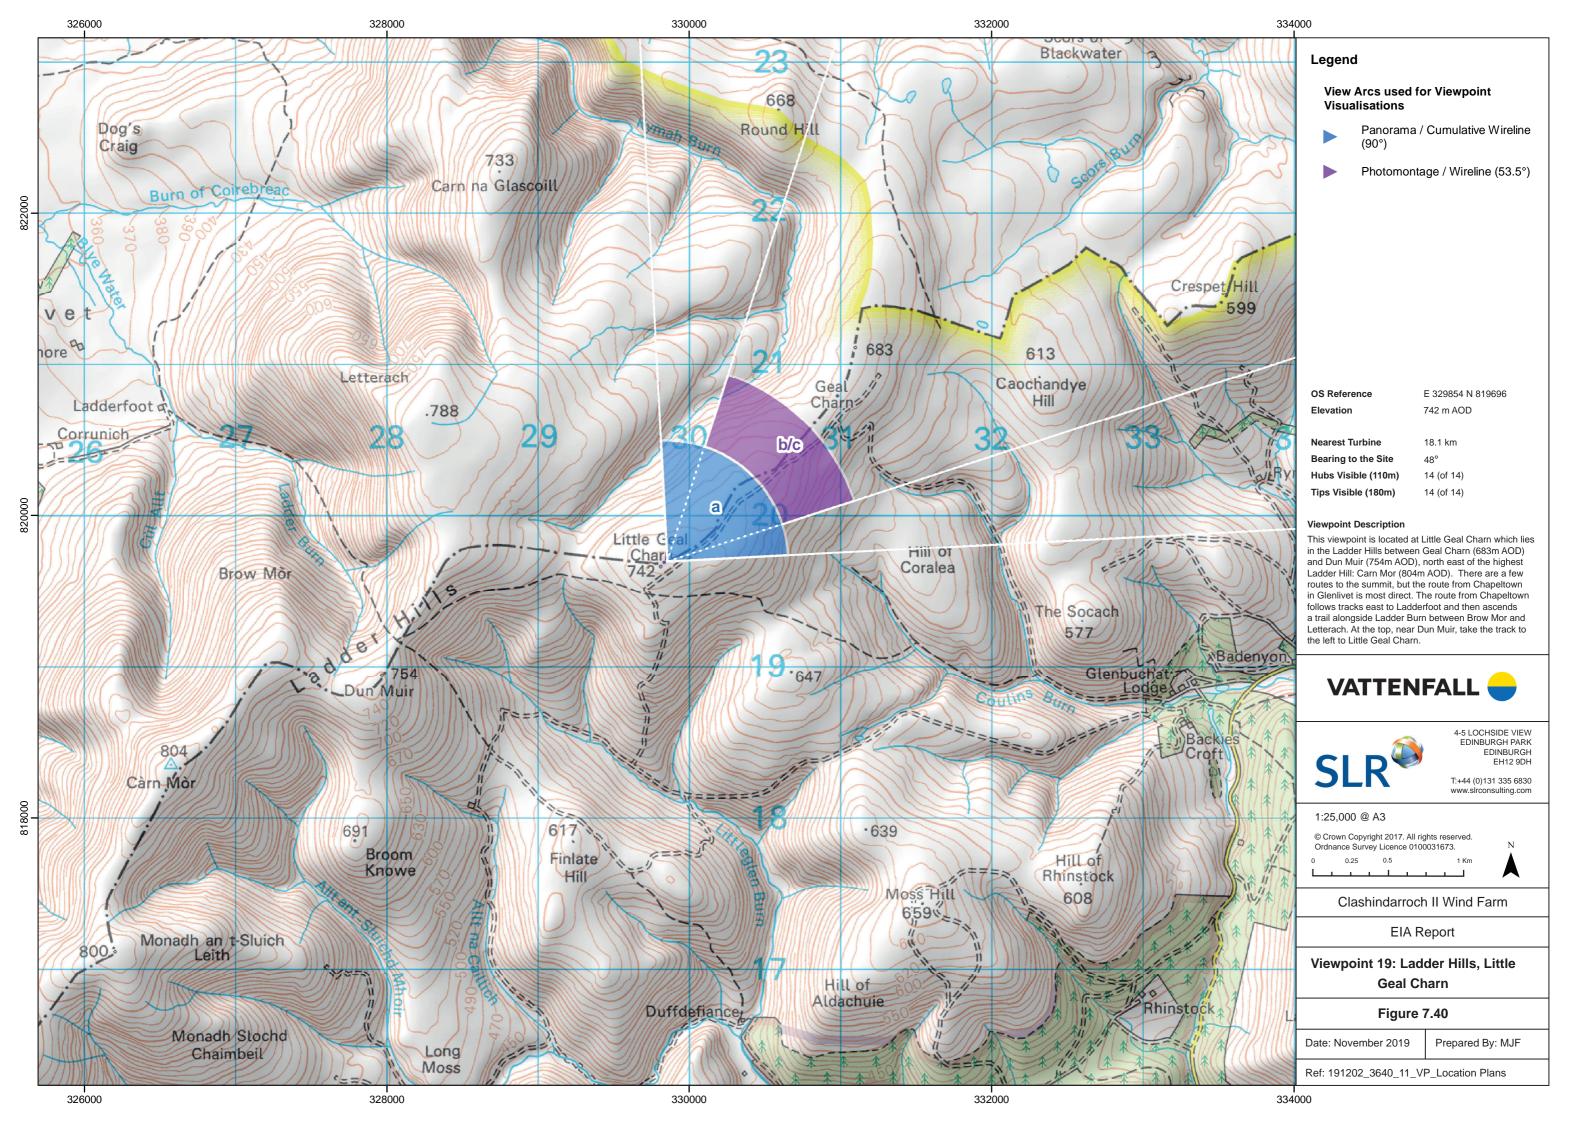

4-5 LOCHSIDE VIEW EDINBURGH PARK EDINBURGH EH12 9DH T:+44 (0)131 335 6830 www.slrconsulting.com

Viewpoint 19: Ladder Hills, Little Geal Charn Prepared By: MJF Clashindarroch II Wind Farm Panorama with Cumulative Wireline EIA Report Ref: 191202\_3640\_011\_Large Format Figure 7.40a

OS Reference 329854 E 819696 N 742 m AOD Nearest Turbine 18.1 km

**Direction of View** Horizontal Field of View Camera Height

90° (cylindrical projection) 1.5 m AGL

Correct Printed Image Size 820 x 130 mm