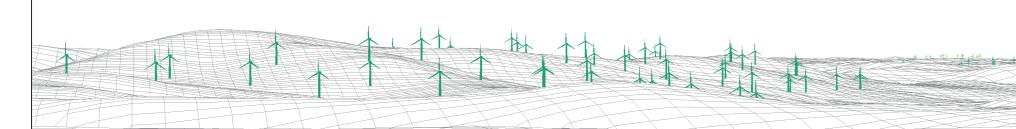

Nikon 50mm f/1.4 **Date & Time Taken** 24/10/2018 13:34

Nikon D750

Wireline View View flat at a comfortable arm's length 1 8 3 12 9 7 13 11 6 4 10 2 14 5 Viewpoint 19: Ladder Hills, Little Geal Charn Wireline **OS Reference** 329854 E 819696 N 812.5 mm Date: November 2019 Prepared By: MJF Clashindarroch II Wind Farm VATTENFALL 🛑 841 x 297 mm (half A1) 53.5° (planar projection) T:+44 (0)131 335 6830 Ref: 191202\_3640\_011\_Large Format www.slrconsulting.com 1.5 m AGL Correct Printed Image Size 820 x 260 mm EIA Report

Figure 7.40b

Nearest Turbine 18.1 km