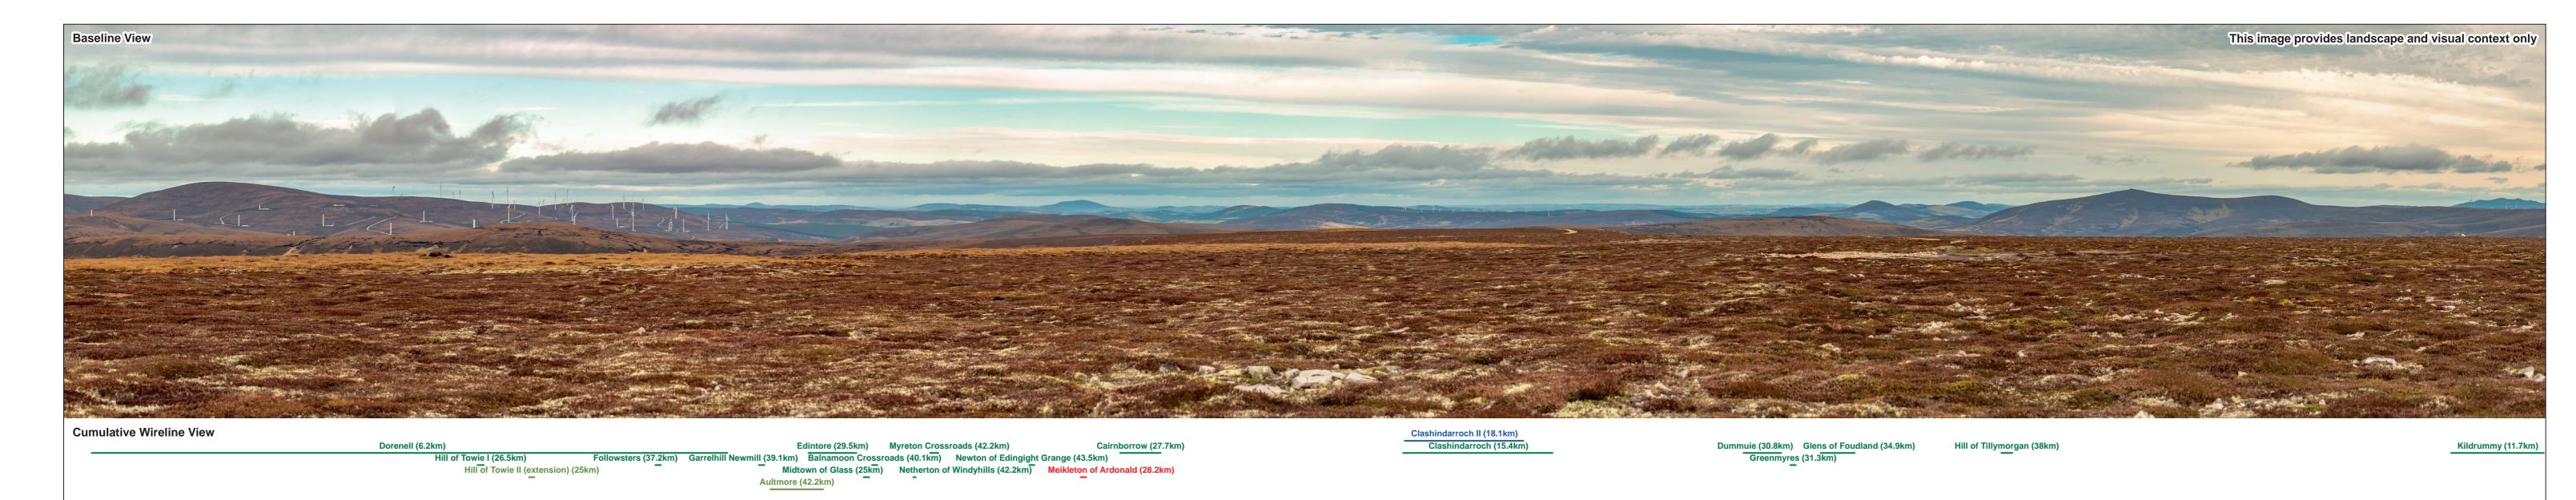

4-5 LOCHSIDE VIEW EDINBURGH PARK EDINBURGH EH12 9DH T:+44 (0)131 335 6830 www.slrconsulting.com

Viewpoint 19: Ladder Hills, Little Geal Charn Prepared By: MJF Clashindarroch II Wind Farm Panorama with Cumulative Wireline EIA Report Ref: 191202\_3640\_011\_Large Format Figure 7.40a

OS Reference 329854 E 819696 N 742 m AOD Nearest Turbine 18.1 km

**Direction of View** Horizontal Field of View Camera Height

90° (cylindrical projection) 1.5 m AGL

Correct Printed Image Size 820 x 130 mm

Nikon 50mm f/1.4 **Date & Time Taken** 24/10/2018 13:34

Nikon D750

Wireline View View flat at a comfortable arm's length 1 8 3 12 9 7 13 11 6 4 10 2 14 5 Viewpoint 19: Ladder Hills, Little Geal Charn Wireline **OS Reference** 329854 E 819696 N 812.5 mm Date: November 2019 Prepared By: MJF Clashindarroch II Wind Farm VATTENFALL 🛑 841 x 297 mm (half A1) 53.5° (planar projection) T:+44 (0)131 335 6830 Ref: 191202\_3640\_011\_Large Format www.slrconsulting.com 1.5 m AGL Correct Printed Image Size 820 x 260 mm EIA Report