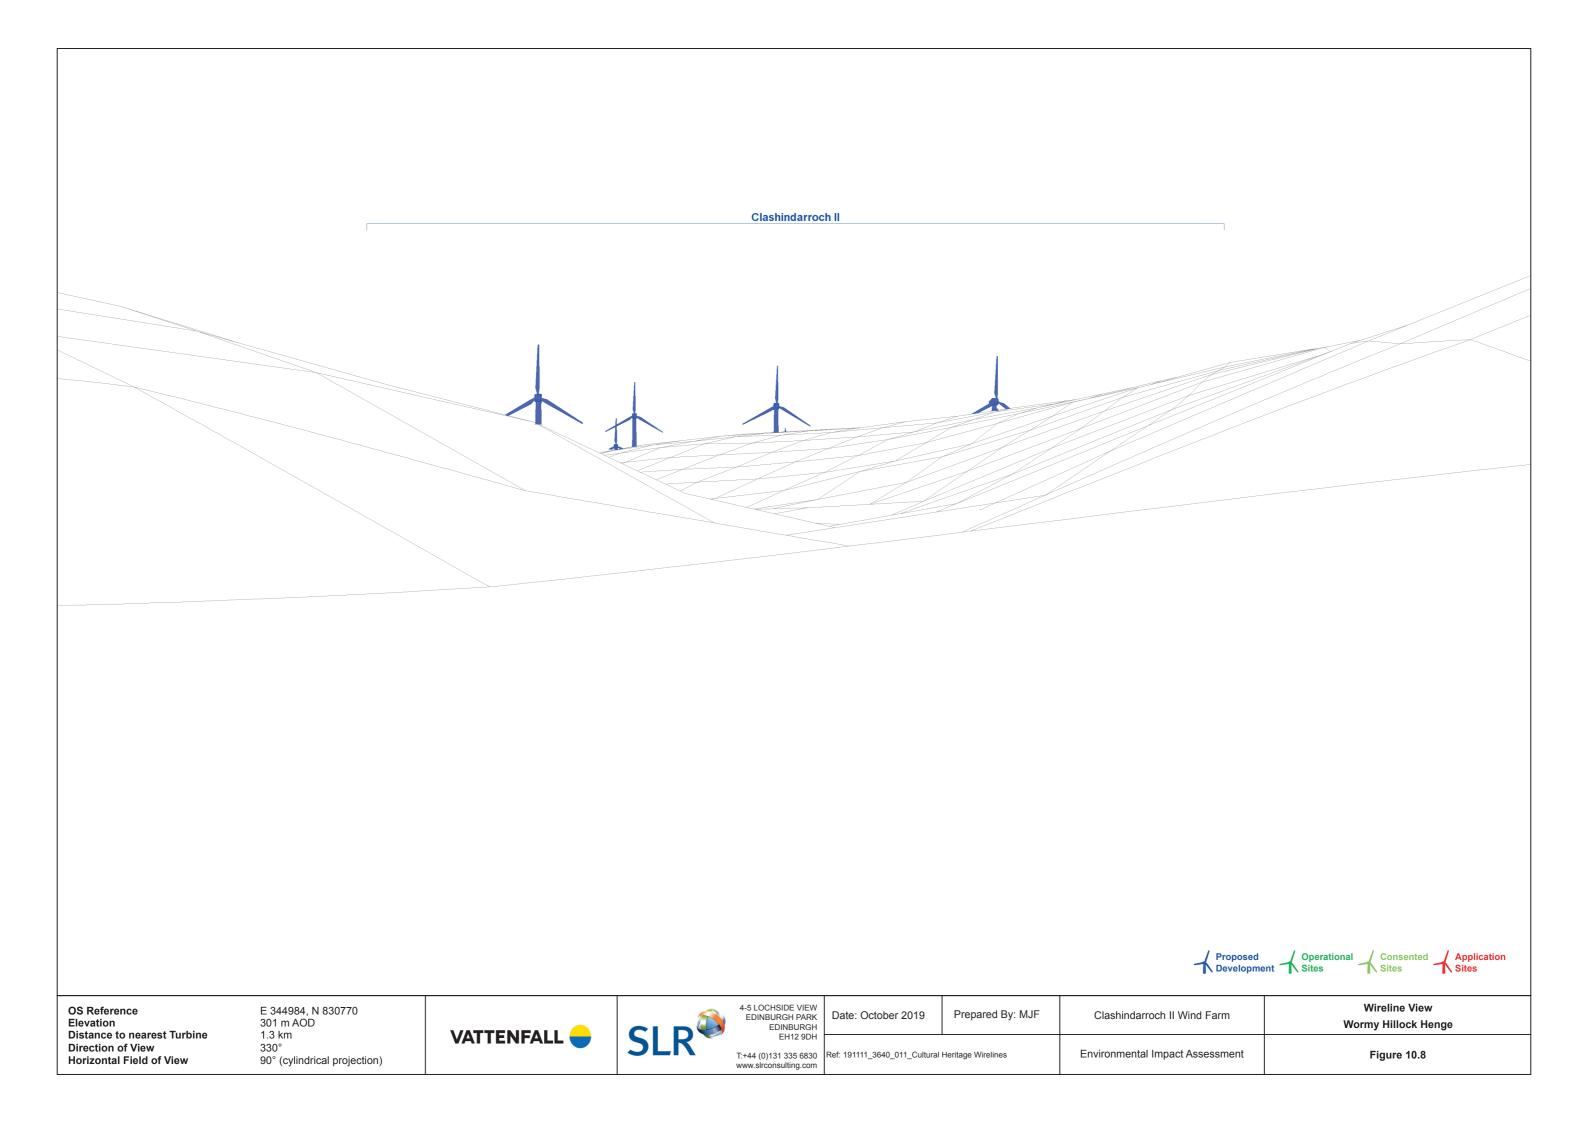

|                               |                    | _                        |
| OS Reference E 348256, N 829531                                          |              |     | 4-5 LOCHSIDE VIEW<br>EDINBURGH PARK            | Date: October 2019            | Prepared By: MJF   | Clashindarroch II Wind   |
| Elevation475 m AODDistance to nearest Turbine4.6 kmDirection of View305° | VATTENFALL 🗕 | SLR | EDINBURGH<br>EH12 9DH                          |                               |                    |                          |
| Horizontal Field of View 90° (cylindrical projection)                    |              |     | T:+44 (0)131 335 6830<br>www.slrconsulting.com | Ref: 191111_3640_011_Cultural | Heritage Wirelines | Environmental Impact Ass |