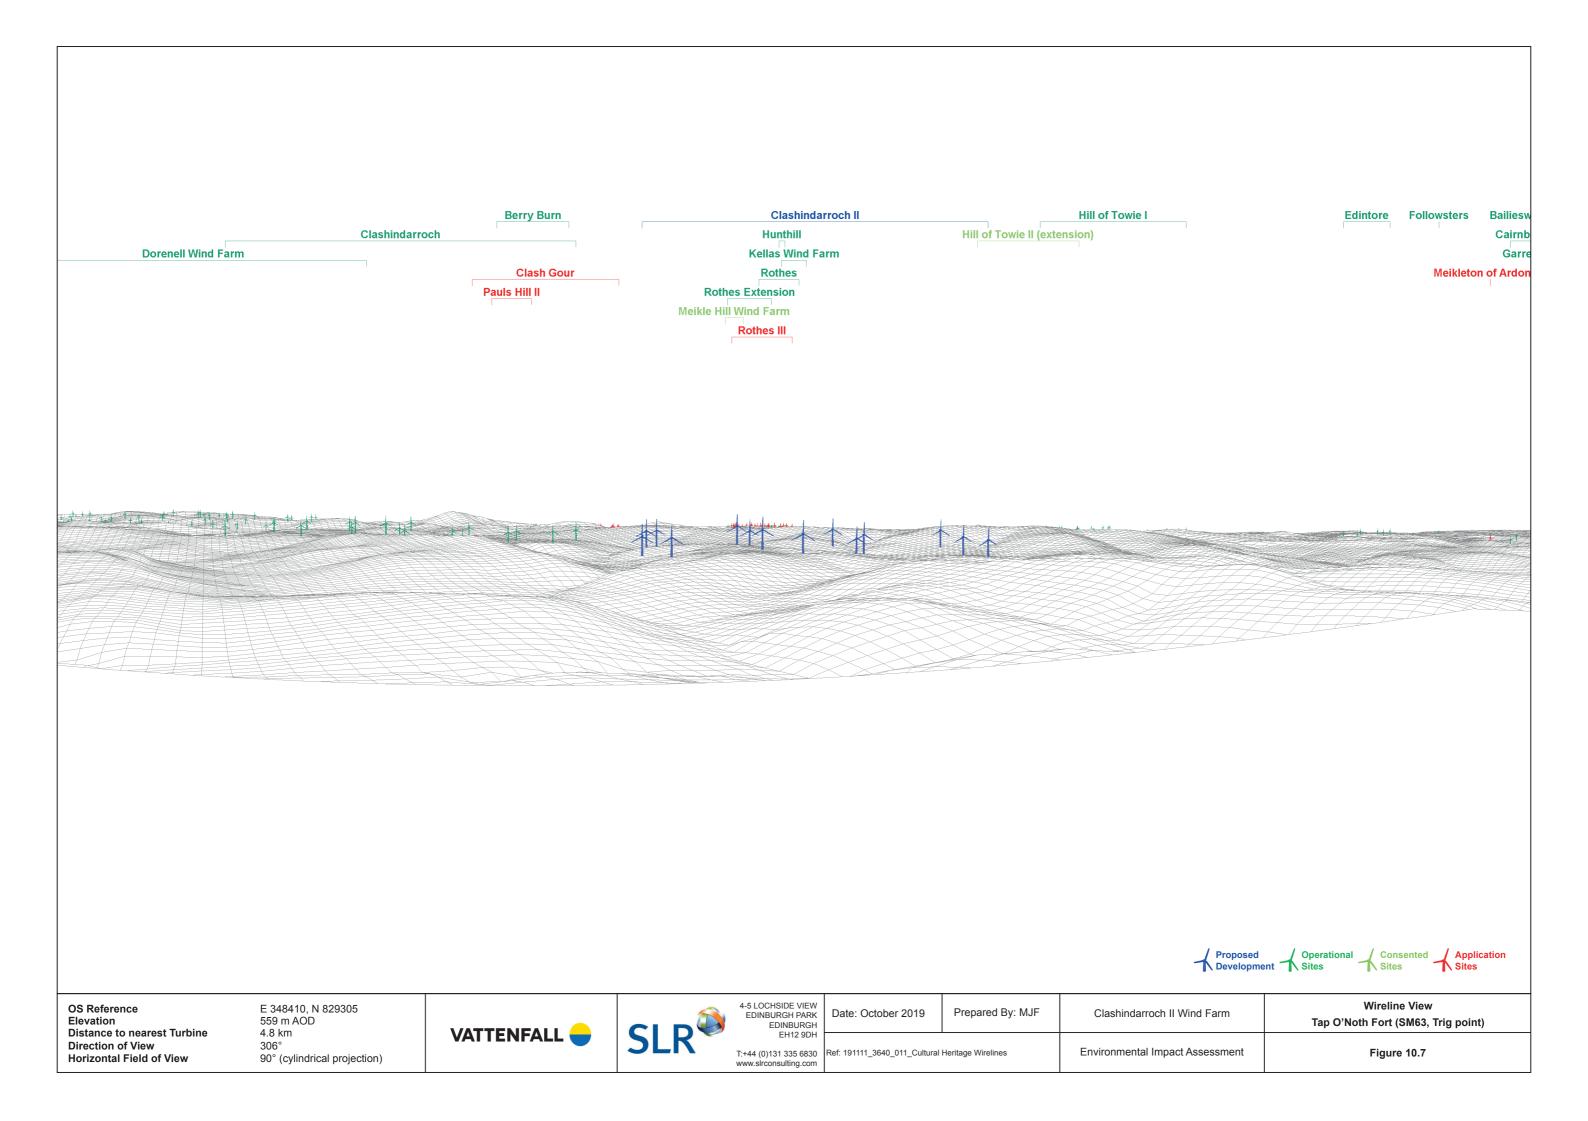

|                               |                    | _                        |
| OS Reference E 348256, N 829531                                          |              |     | 4-5 LOCHSIDE VIEW<br>EDINBURGH PARK            | Date: October 2019            | Prepared By: MJF   | Clashindarroch II Wind   |
| Elevation475 m AODDistance to nearest Turbine4.6 kmDirection of View305° | VATTENFALL 🗕 | SLR | EDINBURGH<br>EH12 9DH                          |                               |                    |                          |
| Horizontal Field of View 90° (cylindrical projection)                    |              |     | T:+44 (0)131 335 6830<br>www.slrconsulting.com | Ref: 191111_3640_011_Cultural | Heritage Wirelines | Environmental Impact Ass |