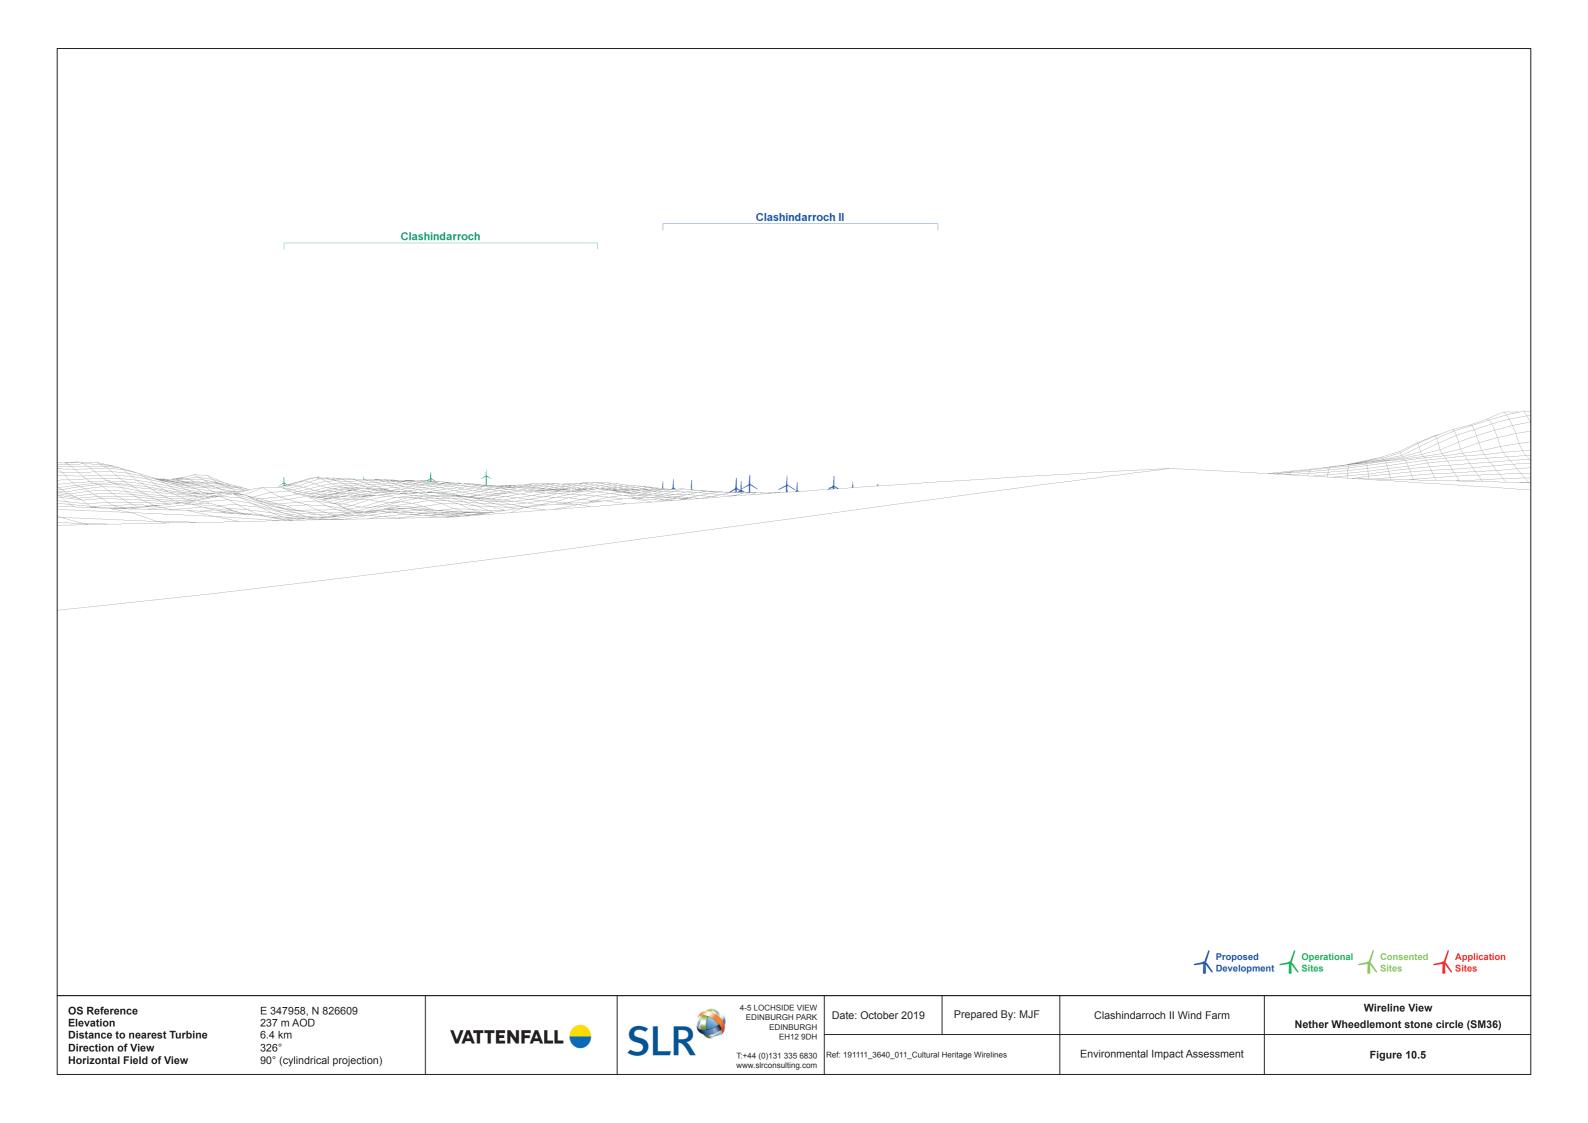

| Distance to nearest Turbine<br>Direction of View | 7.7 km<br>317°                  |                |     |                                                              | Ref: 191111_3640_011_Cultural | 1                | Environmental Impact As |
|--------------------------------------------------|---------------------------------|----------------|-----|--------------------------------------------------------------|-------------------------------|------------------|-------------------------|
| OS Reference<br>Elevation                        | E 349704, N 826358<br>214 m AOD |                | SLR | 4-5 LOCHSIDE VIEW<br>EDINBURGH PARK<br>EDINBURGH<br>EH12 9DH | Date: October 2019            | Prepared By: MJF | Clashindarroch II Wind  |
|                                                  |                                 |                |     |                                                              |                               |                  | -                       |
|                                                  |                                 |                |     |                                                              |                               |                  |                         |
|                                                  |                                 |                |     |                                                              |                               |                  |                         |
|                                                  |                                 |                |     |                                                              |                               |                  |                         |
|                                                  |                                 |                |     |                                                              |                               |                  |                         |
|                                                  |                                 |                |     |                                                              |                               |                  |                         |
|                                                  |                                 |                |     |                                                              |                               |                  |                         |
|                                                  |                                 |                |     |                                                              |                               |                  |                         |
|                                                  |                                 |                |     |                                                              |                               |                  |                         |
|                                                  |                                 |                |     |                                                              |                               |                  |                         |
|                                                  |                                 |                |     |                                                              |                               |                  |                         |
|                                                  |                                 |                |     |                                                              |                               |                  |                         |
|                                                  |                                 |                |     |                                                              |                               |                  |                         |
|                                                  |                                 | / , /          |     |                                                              |                               |                  |                         |
|                                                  |                                 |                |     |                                                              |                               |                  | ATT                     |
|                                                  |                                 |                |     |                                                              |                               |                  |                         |
|                                                  |                                 |                |     |                                                              |                               |                  |                         |
|                                                  |                                 |                |     |                                                              |                               |                  |                         |
|                                                  | Γ                               | Clashindarroch | ]   |                                                              |                               |                  |                         |
|                                                  |                                 |                | L   | Clashindarr                                                  | och II                        |                  |                         |
|                                                  |                                 |                |     |                                                              |                               |                  |                         |
|                                                  |                                 |                |     |                                                              |                               |                  |                         |
|                                                  |                                 |                |     |                                                              |                               |                  |                         |
|                                                  |                                 |                |     |                                                              |                               |                  |                         |

|                                                    | Clas                         | hindarroch | Γ   | Clashindar                                                   | roch II                       | ٦                  |                         |
|----------------------------------------------------|------------------------------|------------|-----|--------------------------------------------------------------|-------------------------------|--------------------|-------------------------|
|                                                    | 1                            |            |     |                                                              |                               |                    |                         |
|                                                    |                              |            |     |                                                              |                               |                    |                         |
|                                                    |                              |            |     |                                                              |                               |                    |                         |
|                                                    |                              |            |     |                                                              |                               |                    |                         |
|                                                    |                              |            |     |                                                              |                               |                    |                         |
|                                                    |                              |            |     |                                                              |                               |                    |                         |
|                                                    |                              |            |     |                                                              |                               |                    |                         |
|                                                    |                              |            |     |                                                              |                               |                    | -                       |
| Distance to nearest Turbine 6.3 k                  | 8264, N 826974<br>n AOD<br>m |            | SLR | 4-5 LOCHSIDE VIEW<br>EDINBURGH PARK<br>EDINBURGH<br>EH12 9DH |                               | Prepared By: MJF   | Clashindarroch II Win   |
| Direction of View322°Horizontal Field of View90° ( | cylindrical projection)      | -          | JLI | T:+44 (0)131 335 6830<br>www.slrconsulting.com               | Ref: 191111_3640_011_Cultural | Heritage Wirelines | Environmental Impact As |