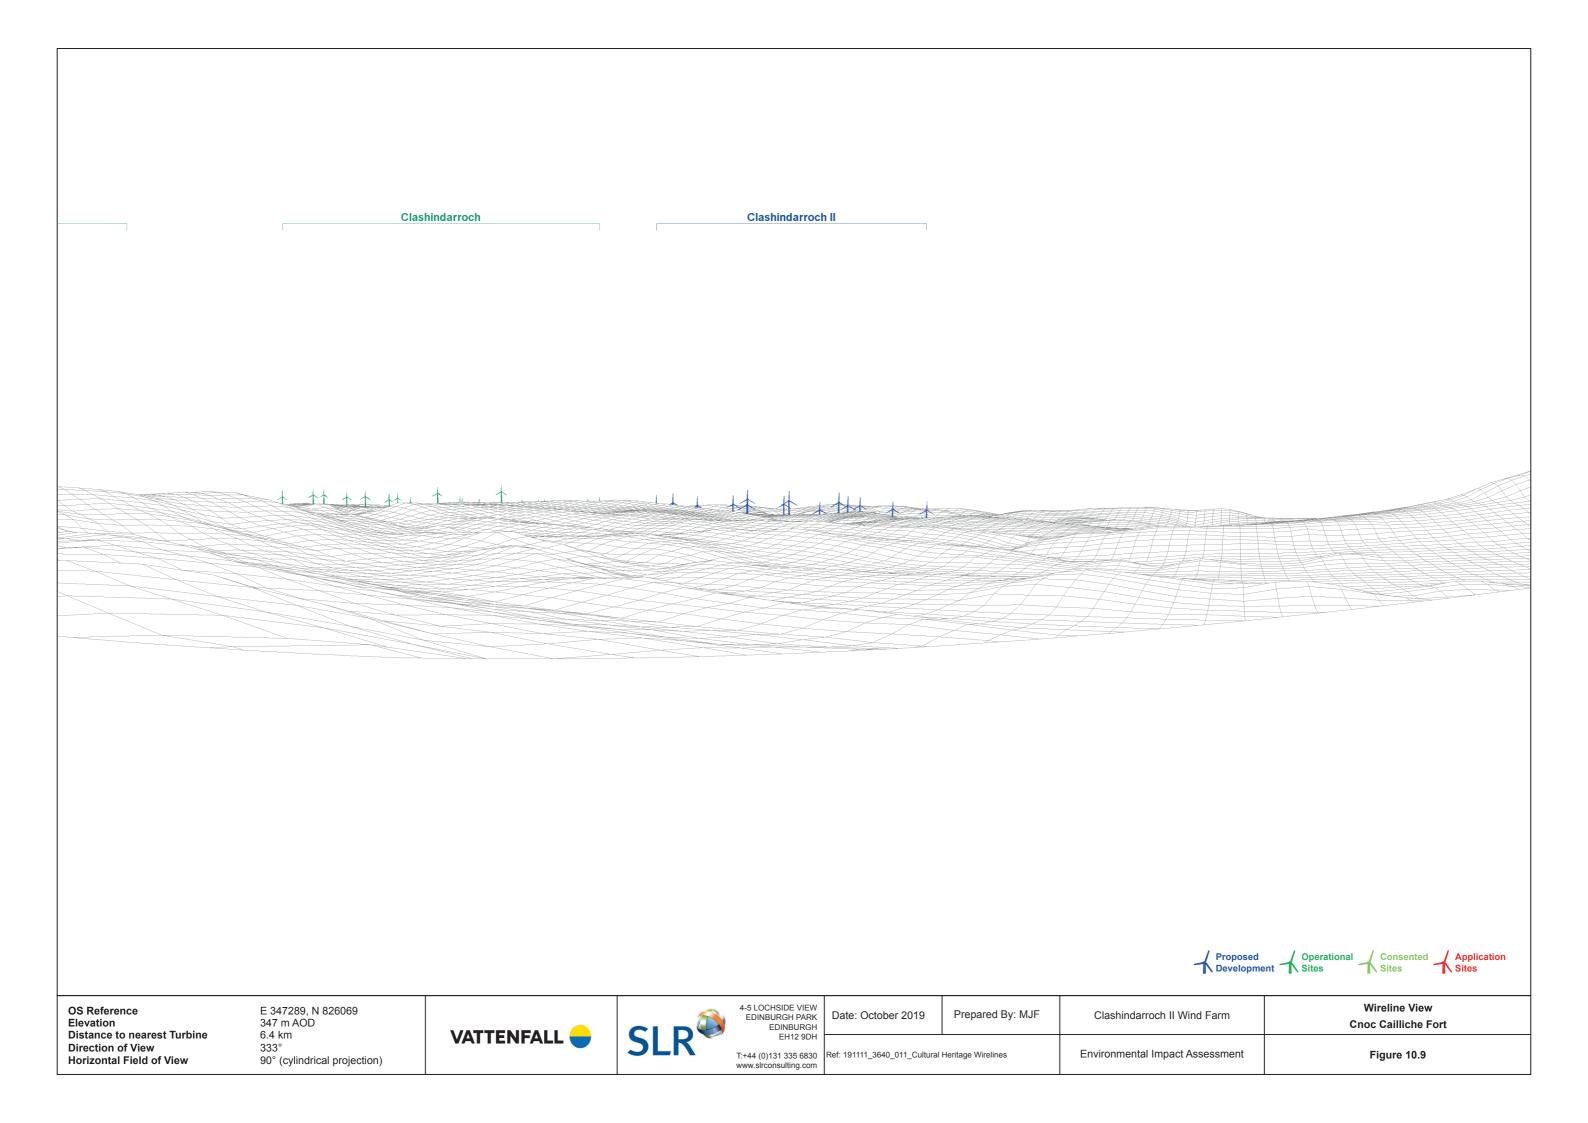

|                               |                    | _                        |
| OS Reference E 348256, N 829531                                          |              |     | 4-5 LOCHSIDE VIEW<br>EDINBURGH PARK            | Date: October 2019            | Prepared By: MJF   | Clashindarroch II Wind   |
| Elevation475 m AODDistance to nearest Turbine4.6 kmDirection of View305° | VATTENFALL 🗕 | SLR | EDINBURGH<br>EH12 9DH                          |                               |                    |                          |
| Horizontal Field of View 90° (cylindrical projection)                    |              |     | T:+44 (0)131 335 6830<br>www.slrconsulting.com | Ref: 191111_3640_011_Cultural | Heritage Wirelines | Environmental Impact Ass |