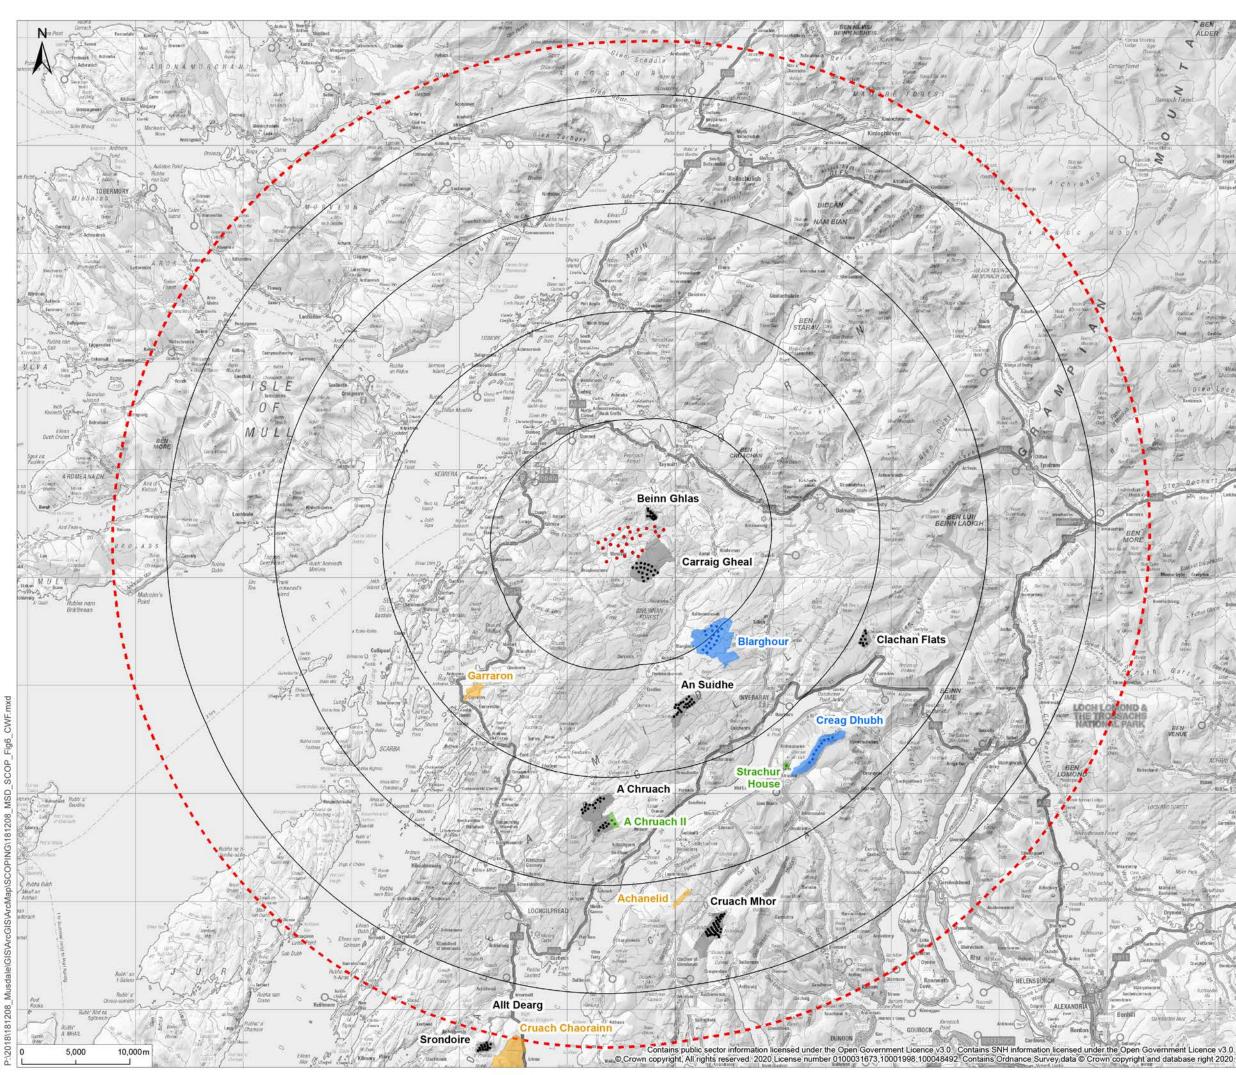

| And                                                                                                                                                                                                                                                                                                                                                                                                                                                                                                                                                                                                                                                                                                                                                                                                                                                                                                                                                                                                                                                                                                                                                                                                                                                                                                                                                                                                                                                                                                                                                                                                                                                                                                                                                                                                                                                                                                                                                                                                                                                                                                                                                                                                                                                                                                                                                                                                                                            | <ul> <li>2020 RPS Group<br/>Notes</li> <li>1. This drawing has been prepared in accordance with the scope of<br/>RPS's appointment with its client and is subject to the terms and<br/>conditions of that appointment. RPS accepts no liability for any use of this<br/>document other than by its client and only for the purposes for which it<br/>was prepared and provided.</li> <li>2. If received electronically it is the recipients responsibility to print to<br/>correct scale. Only written dimensions should be used.</li> <li>Legend <ul> <li>Musdale Turbines</li> <li>10km Radii</li> <li>45km Study Area</li> </ul> </li> <li>Wind Farm Status: <ul> <li>Operational</li> <li>Under Construction</li> <li>Consented</li> <li>Appeal / Application</li> <li>Scoping</li> </ul> </li> </ul> |                  |                   |                                               |    |               |          |  |
|------------------------------------------------------------------------------------------------------------------------------------------------------------------------------------------------------------------------------------------------------------------------------------------------------------------------------------------------------------------------------------------------------------------------------------------------------------------------------------------------------------------------------------------------------------------------------------------------------------------------------------------------------------------------------------------------------------------------------------------------------------------------------------------------------------------------------------------------------------------------------------------------------------------------------------------------------------------------------------------------------------------------------------------------------------------------------------------------------------------------------------------------------------------------------------------------------------------------------------------------------------------------------------------------------------------------------------------------------------------------------------------------------------------------------------------------------------------------------------------------------------------------------------------------------------------------------------------------------------------------------------------------------------------------------------------------------------------------------------------------------------------------------------------------------------------------------------------------------------------------------------------------------------------------------------------------------------------------------------------------------------------------------------------------------------------------------------------------------------------------------------------------------------------------------------------------------------------------------------------------------------------------------------------------------------------------------------------------------------------------------------------------------------------------------------------------------------------------------------|-----------------------------------------------------------------------------------------------------------------------------------------------------------------------------------------------------------------------------------------------------------------------------------------------------------------------------------------------------------------------------------------------------------------------------------------------------------------------------------------------------------------------------------------------------------------------------------------------------------------------------------------------------------------------------------------------------------------------------------------------------------------------------------------------------------|------------------|-------------------|-----------------------------------------------|----|---------------|----------|--|
| Checkwordt<br>Checkwordt<br>Checkwordt<br>Checkwordt<br>Checkwordt<br>Checkwordt<br>Checkwordt<br>Checkwordt<br>Checkwordt<br>Checkwordt<br>Checkwordt<br>Checkwordt<br>Checkwordt<br>Checkwordt<br>Checkwordt<br>Checkwordt<br>Checkwordt<br>Checkwordt<br>Checkwordt<br>Checkwordt<br>Checkwordt<br>Checkwordt<br>Checkwordt<br>Checkwordt<br>Checkwordt<br>Checkwordt<br>Checkwordt<br>Checkwordt<br>Checkwordt<br>Checkwordt<br>Checkwordt<br>Checkwordt<br>Checkwordt<br>Checkwordt<br>Checkwordt<br>Checkwordt<br>Checkwordt<br>Checkwordt<br>Checkwordt<br>Checkwordt<br>Checkwordt<br>Checkwordt<br>Checkwordt<br>Checkwordt<br>Checkwordt<br>Checkwordt<br>Checkwordt<br>Checkwordt<br>Checkwordt<br>Checkwordt<br>Checkwordt<br>Checkwordt<br>Checkwordt<br>Checkwordt<br>Checkwordt<br>Checkwordt<br>Checkwordt<br>Checkwordt<br>Checkwordt<br>Checkwordt<br>Checkwordt<br>Checkwordt<br>Checkwordt<br>Checkwordt<br>Checkwordt<br>Checkwordt<br>Checkwordt<br>Checkwordt<br>Checkwordt<br>Checkwordt<br>Checkwordt<br>Checkwordt<br>Checkwordt<br>Checkwordt<br>Checkwordt<br>Checkwordt<br>Checkwordt<br>Checkwordt<br>Checkwordt<br>Checkwordt<br>Checkwordt<br>Checkwordt<br>Checkwordt<br>Checkwordt<br>Checkwordt<br>Checkwordt<br>Checkwordt<br>Checkwordt<br>Checkwordt<br>Checkwordt<br>Checkwordt<br>Checkwordt<br>Checkwordt<br>Checkwordt<br>Checkwordt<br>Checkwordt<br>Checkwordt<br>Checkwordt<br>Checkwordt<br>Checkwordt<br>Checkwordt<br>Checkwordt<br>Checkwordt<br>Checkwordt<br>Checkwordt<br>Checkwordt<br>Checkwordt<br>Checkwordt<br>Checkwordt<br>Checkwordt<br>Checkwordt<br>Checkwordt<br>Checkwordt<br>Checkwordt<br>Checkwordt<br>Checkwordt<br>Checkwordt<br>Checkwordt<br>Checkwordt<br>Checkwordt<br>Checkwordt<br>Checkwordt<br>Checkwordt<br>Checkwordt<br>Checkwordt<br>Checkwordt<br>Checkwordt<br>Checkwordt<br>Checkwordt<br>Checkwordt<br>Checkwordt<br>Checkwordt<br>Checkwordt<br>Checkwordt<br>Checkwordt<br>Checkwordt<br>Checkwordt<br>Checkwordt<br>Checkwordt<br>Checkwordt<br>Checkwordt<br>Checkwordt<br>Checkwordt<br>Checkwordt<br>Checkwordt<br>Checkwordt<br>Checkwordt<br>Checkwordt<br>Checkwordt<br>Checkwordt<br>Checkwordt<br>Checkwordt<br>Checkwordt<br>Checkwordt<br>Checkwordt<br>Checkwordt<br>Checkwordt<br>Checkwordt<br>Checkwordt<br>Checkwordt<br>Checkwordt<br>Checkwordt<br>Checkwordt<br>Checkwordt<br>Checkwordt<br>Checkwordt<br>Checkwordt<br>Checkwordt<br>Checkwordt<br>Checkwordt<br>Checkw | A                                                                                                                                                                                                                                                                                                                                                                                                                                                                                                                                                                                                                                                                                                                                                                                                         | First Dra        | 0.                |                                               | LA | JP            | 02/06/20 |  |
|                                                                                                                                                                                                                                                                                                                                                                                                                                                                                                                                                                                                                                                                                                                                                                                                                                                                                                                                                                                                                                                                                                                                                                                                                                                                                                                                                                                                                                                                                                                                                                                                                                                                                                                                                                                                                                                                                                                                                                                                                                                                                                                                                                                                                                                                                                                                                                                                                                                                                    | Rev                                                                                                                                                                                                                                                                                                                                                                                                                                                                                                                                                                                                                                                                                                                                                                                                       | Descript         | lion              |                                               | Ву | СВ            | Date     |  |
| and a second sec                                                                                                                                                                                                                                                                                                                                                     | Client Vattenfall Wind Power Limited                                                                                                                                                                                                                                                                                                                                                                                                                                                                                                                                                                                                                                                                                                                                                                      |                  |                   |                                               |    |               |          |  |
| Garmetre Dute                                                                                                                                                                                                                                                                                                                                                                                                                                                                                                                                                                                                                                                                                                                                                                                                                                                                                                                                                                                                                                                                                                                                                                                                                                                                                                                                                                                                                                                                                                                                                                                                                                                                                                                                                                                                                                                                                                                                                                                                                                                                                                                                                                                                                                                                                                                                                                                                                                                                      | Pr                                                                                                                                                                                                                                                                                                                                                                                                                                                                                                                                                                                                                                                                                                                                                                                                        | niect            | Muada             | lo Wind Forn                                  | ~  |               |          |  |
| AS.                                                                                                                                                                                                                                                                                                                                                                                                                                                                                                                                                                                                                                                                                                                                                                                                                                                                                                                                                                                                                                                                                                                                                                                                                                                                                                                                                                                                                                                                                                                                                                                                                                                                                                                                                                                                                                                                                                                                                                                                                                                                                                                                                                                                                                                                                                                                                                                                                                                                                | Project                                                                                                                                                                                                                                                                                                                                                                                                                                                                                                                                                                                                                                                                                                                                                                                                   |                  | Musdale Wind Farm |                                               |    |               |          |  |
|                                                                                                                                                                                                                                                                                                                                                                                                                                                                                                                                                                                                                                                                                                                                                                                                                                                                                                                                                                                                                                                                                                                                                                                                                                                                                                                                                                                                                                                                                                                                                                                                                                                                                                                                                                                                                                                                                                                                                                                                                                                                                                                                                                                                                                                                                                                                                                                                                                                                                    | Tit                                                                                                                                                                                                                                                                                                                                                                                                                                                                                                                                                                                                                                                                                                                                                                                                       | le               | Cumul             | Cumulative Wind Farm Locations                |    |               |          |  |
| R.                                                                                                                                                                                                                                                                                                                                                                                                                                                                                                                                                                                                                                                                                                                                                                                                                                                                                                                                                                                                                                                                                                                                                                                                                                                                                                                                                                                                                                                                                                                                                                                                                                                                                                                                                                                                                                                                                                                                                                                                                                                                                                                                                                                                                                                                                                                                                                                                                                                                                 | Status<br>DRAFT                                                                                                                                                                                                                                                                                                                                                                                                                                                                                                                                                                                                                                                                                                                                                                                           |                  |                   | Drawn By<br>LA                                |    | PM/Checked By |          |  |
| Dutterne                                                                                                                                                                                                                                                                                                                                                                                                                                                                                                                                                                                                                                                                                                                                                                                                                                                                                                                                                                                                                                                                                                                                                                                                                                                                                                                                                                                                                                                                                                                                                                                                                                                                                                                                                                                                                                                                                                                                                                                                                                                                                                                                                                                                                                                                                                                                                                                                                                                                           |                                                                                                                                                                                                                                                                                                                                                                                                                                                                                                                                                                                                                                                                                                                                                                                                           | oject N<br>31208 |                   | Scale @ A3 Date Created<br>1:350,000 JUN 2020 |    |               | C.2.63   |  |
| Auto                                                                                                                                                                                                                                                                                                                                                                                                                                                                                                                                                                                                                                                                                                                                                                                                                                                                                                                                                                                                                                                                                                                                                                                                                                                                                                                                                                                                                                                                                                                                                                                                                                                                                                                                                                                                                                                                                                                                                                                                                                                                                                                                                                                                                                                                                                                                                                                                                                                                               | Figure Number Rev                                                                                                                                                                                                                                                                                                                                                                                                                                                                                                                                                                                                                                                                                                                                                                                         |                  |                   |                                               |    |               | ev       |  |
| ALC: N                                                                                                                                                                                                                                                                                                                                                                                                                                                                                                                                                                                                                                                                                                                                                                                                                                                                                                                                                                                                                                                                                                                                                                                                                                                                                                                                                                                                                                                                                                                                                                                                                                                                                                                                                                                                                                                                                                                                                                                                                                                                                                                                                                                                                                                                                                                                                                                                                                                                             | 5.6 A                                                                                                                                                                                                                                                                                                                                                                                                                                                                                                                                                                                                                                                                                                                                                                                                     |                  |                   |                                               |    |               |          |  |
| v3.0.,<br>2020: NG                                                                                                                                                                                                                                                                                                                                                                                                                                                                                                                                                                                                                                                                                                                                                                                                                                                                                                                                                                                                                                                                                                                                                                                                                                                                                                                                                                                                                                                                                                                                                                                                                                                                                                                                                                                                                                                                                                                                                                                                                                                                                                                                                                                                                                                                                                                                                                                                                                                                 | rpsgroup.com optimised environments                                                                                                                                                                                                                                                                                                                                                                                                                                                                                                                                                                                                                                                                                                                                                                       |                  |                   |                                               |    |               |          |  |