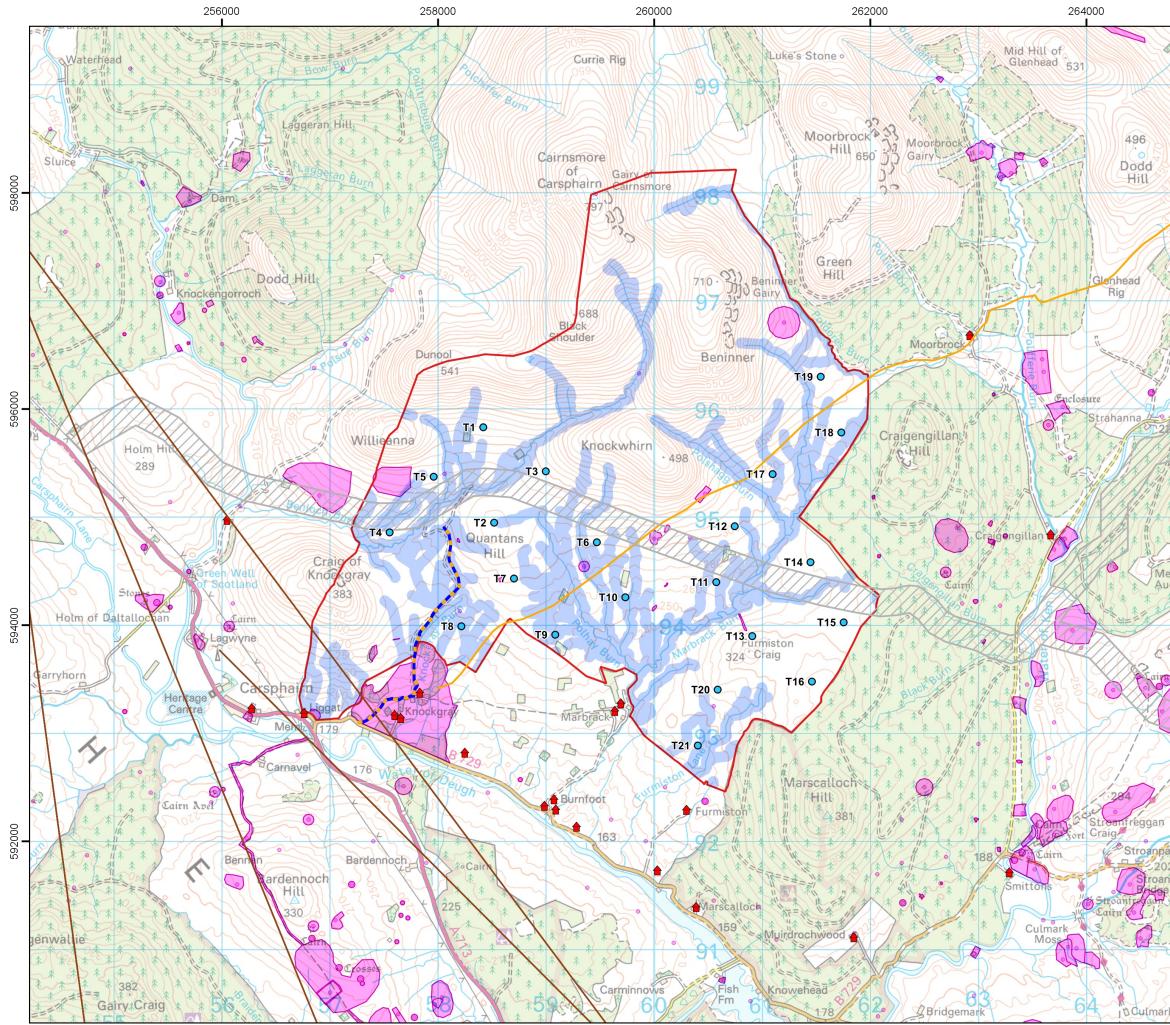

| Project:<br>Quantans<br>Dumfries                                                                                                                                                                                        |                                                                             |                            |                       |
|-------------------------------------------------------------------------------------------------------------------------------------------------------------------------------------------------------------------------|-----------------------------------------------------------------------------|----------------------------|-----------------------|
| Title:<br>Figure 3: \$                                                                                                                                                                                                  | Site C                                                                      | onstra                     | aints                 |
| Key<br>Site bounda<br>Indicative tu<br>Potential no<br>Proposed 13<br>Cultural Her<br>Cultural Her<br>Core path<br>Right of Wa<br>Micropath<br>50 m buffer                                                              | rbine for S<br>ise sensitiv<br>32 kV over<br>itage area<br>itage featu<br>y | re property<br>head line o |                       |
| Contains public sector inf<br>v3.0. © Headland Archae<br>Galloway Council; © Ofco<br>© Crown Copyright 2020.<br>0100031673.                                                                                             | ology; © Scot<br>m.                                                         | ish Natural He             | eritage; © Dumfries & |
| Scale @ A3: 1:3<br>Coordinate System: Britis                                                                                                                                                                            |                                                                             | d                          | N                     |
| 0 0.5                                                                                                                                                                                                                   | 1                                                                           | 1.5                        | 2 km                  |
| Date: 03-06-20                                                                                                                                                                                                          | Prepared                                                                    | by: AB                     | Checked by: GS        |
| Ref: GB200515_M                                                                                                                                                                                                         |                                                                             | -                          | 181219_21t_A          |
| Drawing by:<br>The Natural Power Consu<br>The Green House<br>Forrest Estate, Dairy<br>Castle Douglas, DG7 3XS<br>Tel: +44 (0)1644 430008<br>Fax: +44 (0)845 299 123<br>Email: sayhello@naturalp<br>www.naturalpower.com | – –<br>Iltants Limited<br>S, UK<br>6                                        | nati                       | jó.                   |
| VATT                                                                                                                                                                                                                    | EN                                                                          | FAI                        |                       |