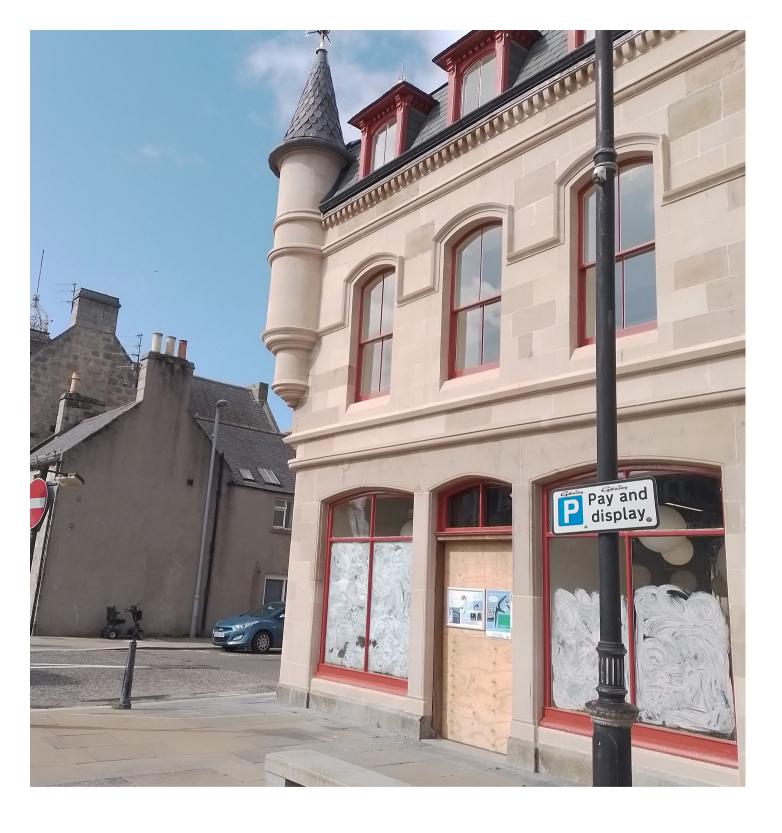

## **Town centre regeneration**

Huntly Development Trust (HDT) have been redeveloping a major former department store at No 30, The Square, Huntly in Aberdeenshire. Pictured here during construction, it now includes a co-working space, a café and cinema for the community, with the building heated by air source heat pumps.