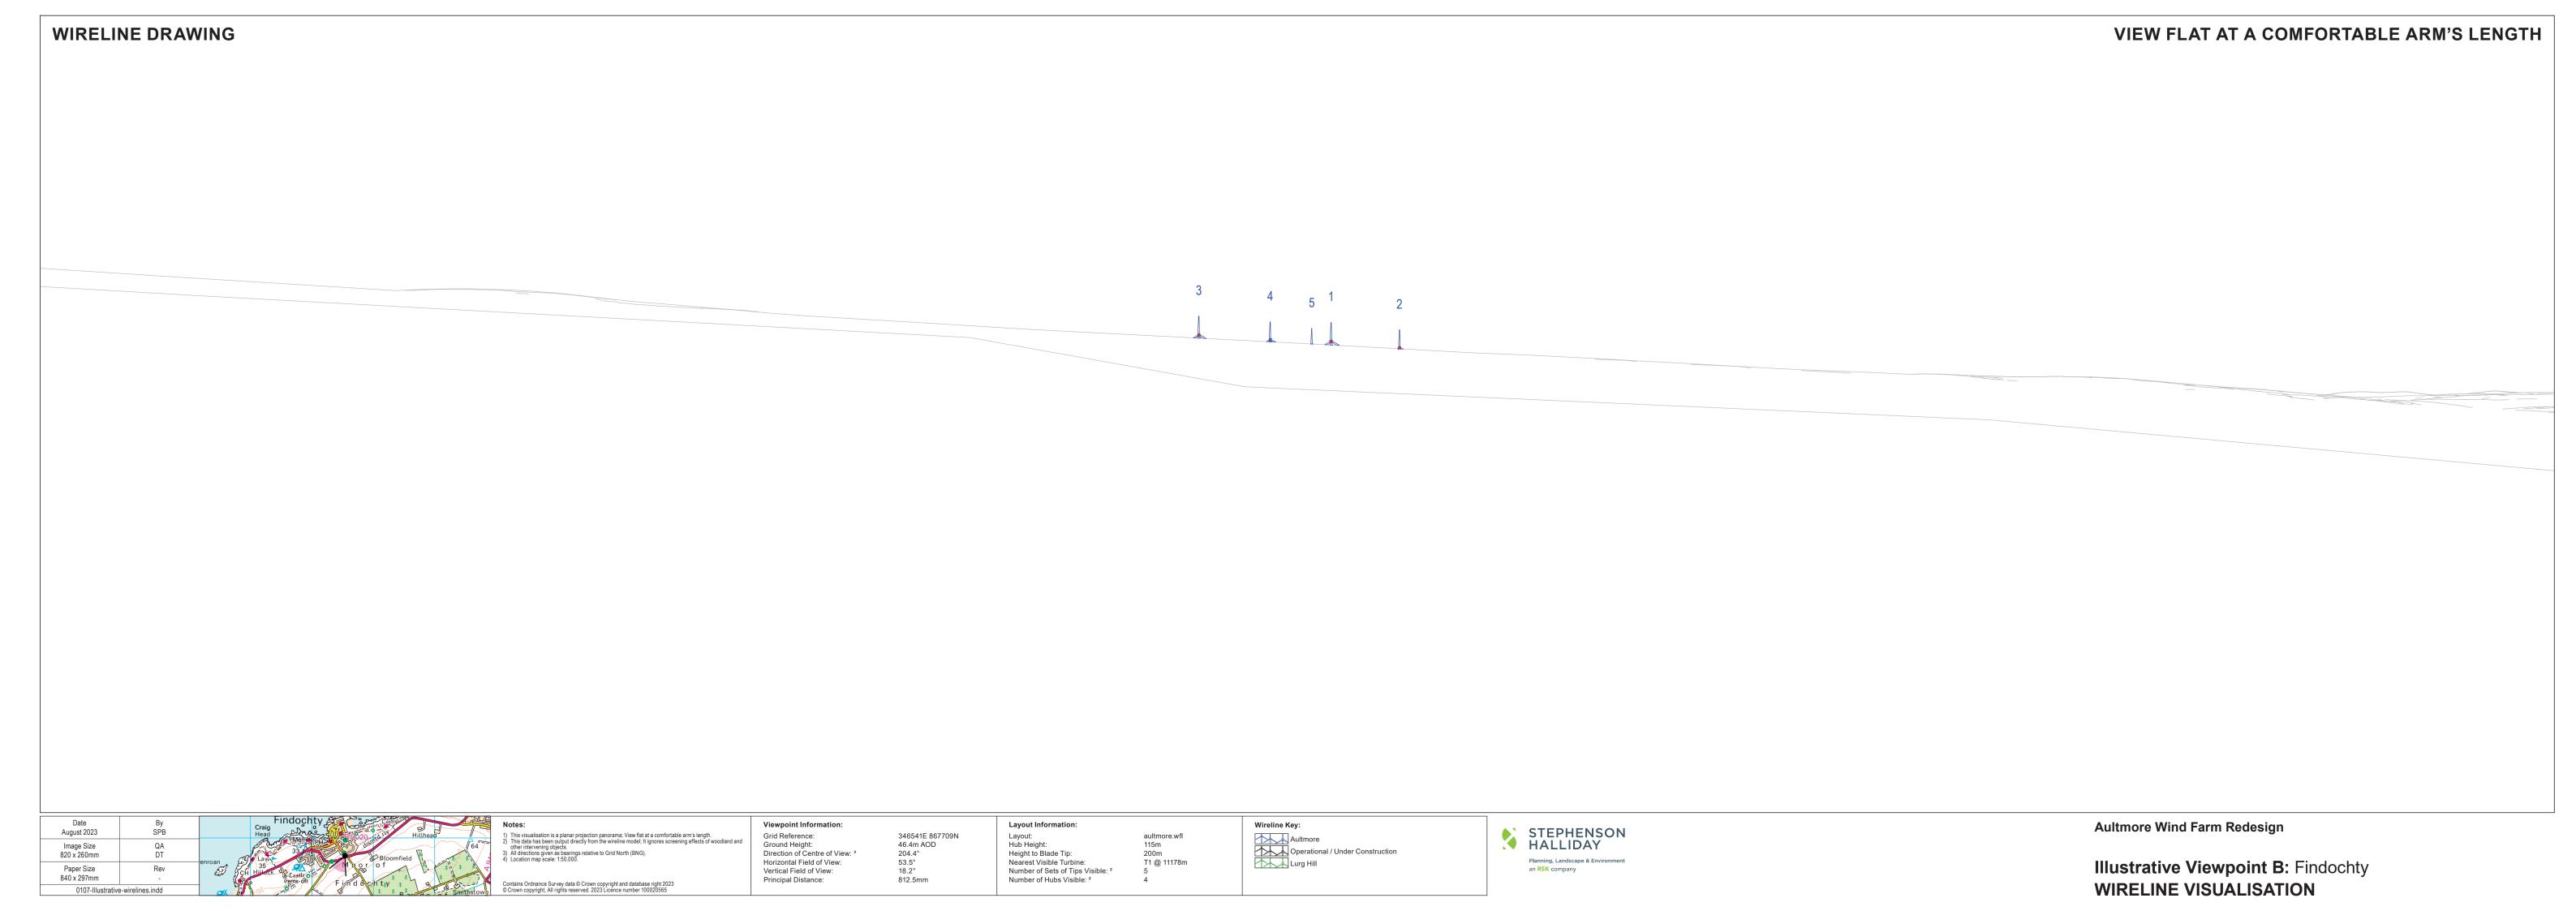

Hub Height:
Height to Blade Tip:
Nearest Visible Turbine:
Number of Sets of Tips Visible: <sup>2</sup>
Number of Hubs Visible: <sup>2</sup>

Aultmore
Operational / Under Construction
Lurg Hill



Illustrative Viewpoint A1: Local Road near Greenbank WIRELINE VISUALISATION



Paper Size 840 x 297mm

Ground Height:
Direction of Centre of View: <sup>3</sup>
Horizontal Field of View:
Vertical Field of View:

Principal Distance:

344097E 861734N 127.3m AOD 203.5° 53.5° 18.2° 812.5mm

Layout:
Hub Height:
Height to Blade Tip:
Nearest Visible Turbine:
Number of Sets of Tips Visible: <sup>2</sup>
Number of Hubs Visible: <sup>2</sup>

aultmore.wfl 115m 200m T6 @ 3077m

Aultmore
Operational / Under Construction
Lurg Hill



Illustrative Viewpoint A2: Local Road near Greenbank WIRELINE VISUALISATION