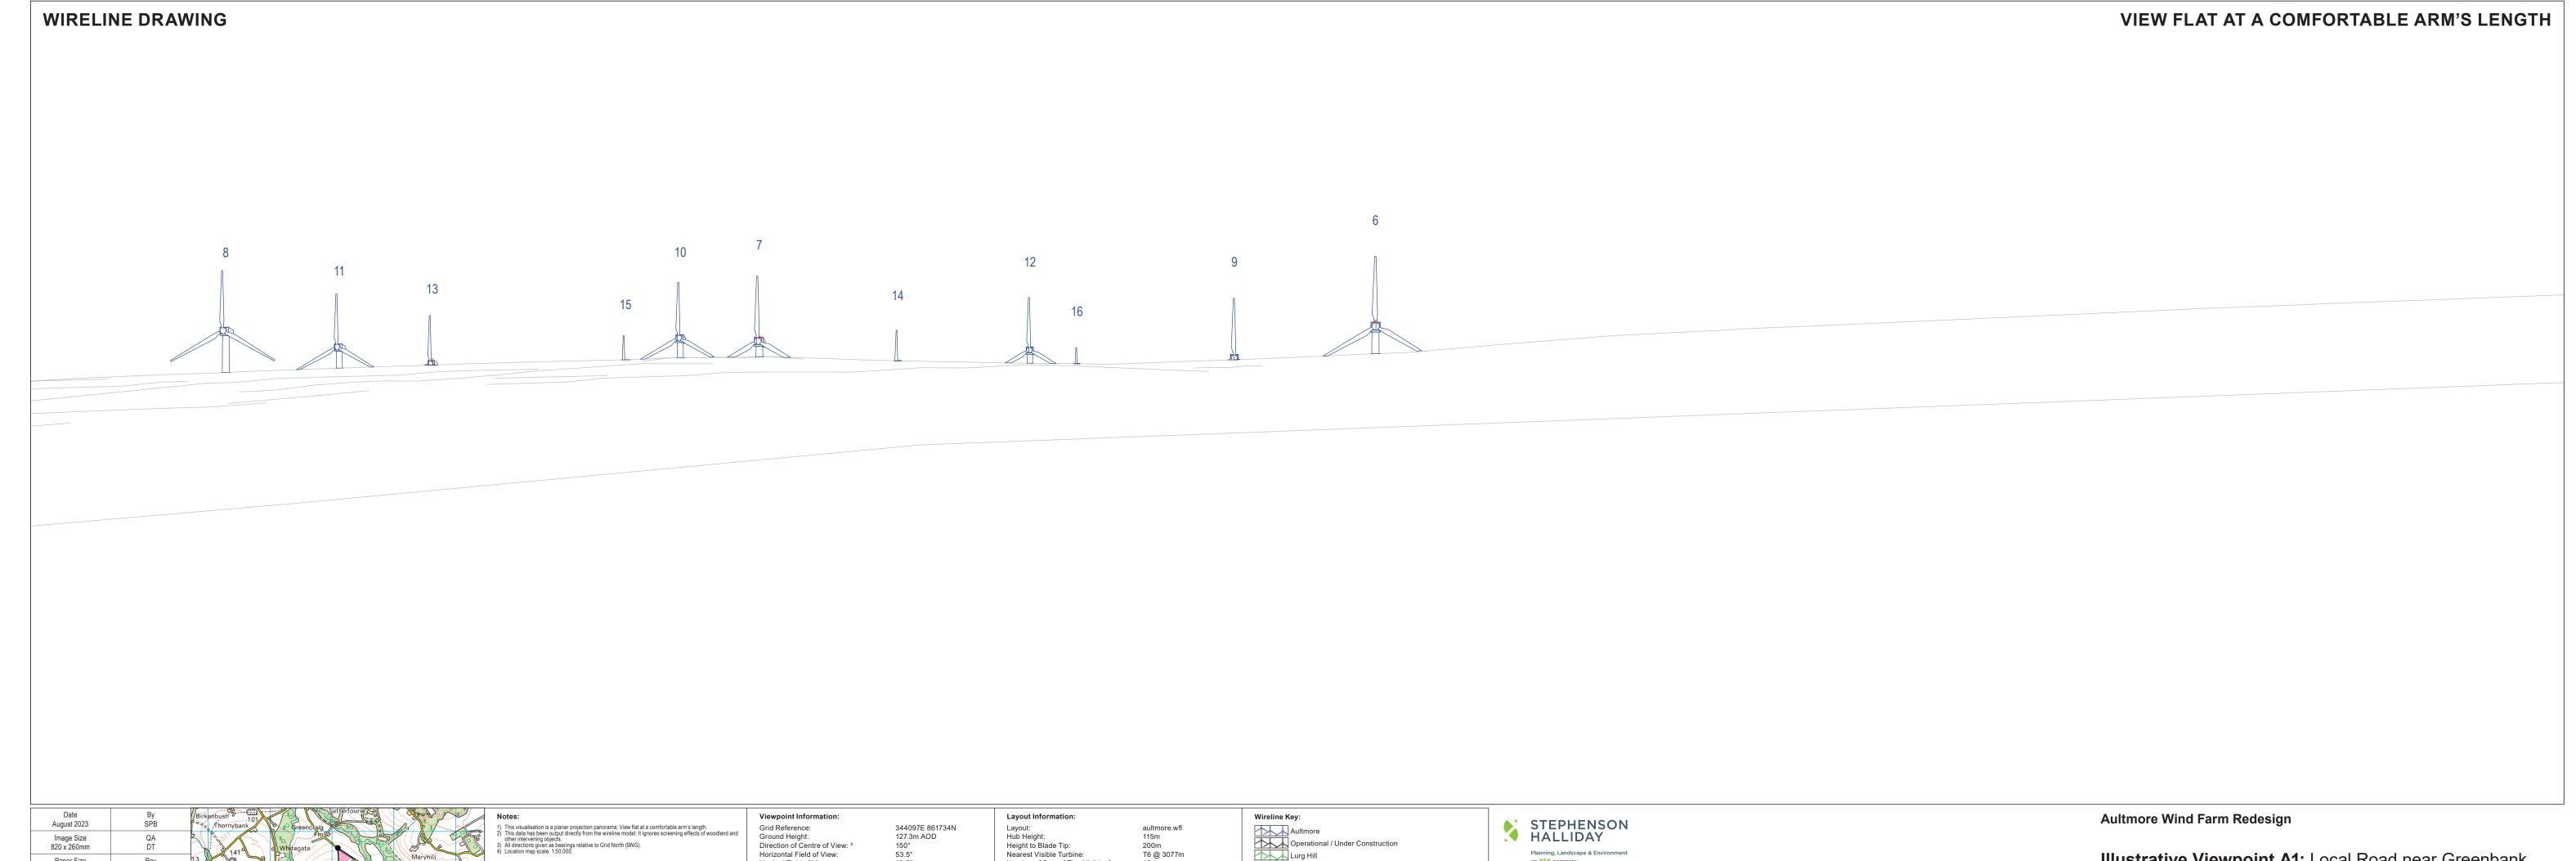

Aultmore
Operational / Under Construction
Lurg Hill

Illustrative Viewpoint A1: Local Road near Greenbank WIRELINE VISUALISATION

Paper Size 840 x 297mm

Ground Height:
Direction of Centre of View: <sup>3</sup>
Horizontal Field of View:
Vertical Field of View:

Principal Distance:

344097E 861734N 127.3m AOD 203.5° 53.5° 18.2° 812.5mm

Layout:
Hub Height:
Height to Blade Tip:
Nearest Visible Turbine:
Number of Sets of Tips Visible: <sup>2</sup>
Number of Hubs Visible: <sup>2</sup>

aultmore.wfl 115m 200m T6 @ 3077m

Aultmore
Operational / Under Construction
Lurg Hill

Illustrative Viewpoint A2: Local Road near Greenbank WIRELINE VISUALISATION