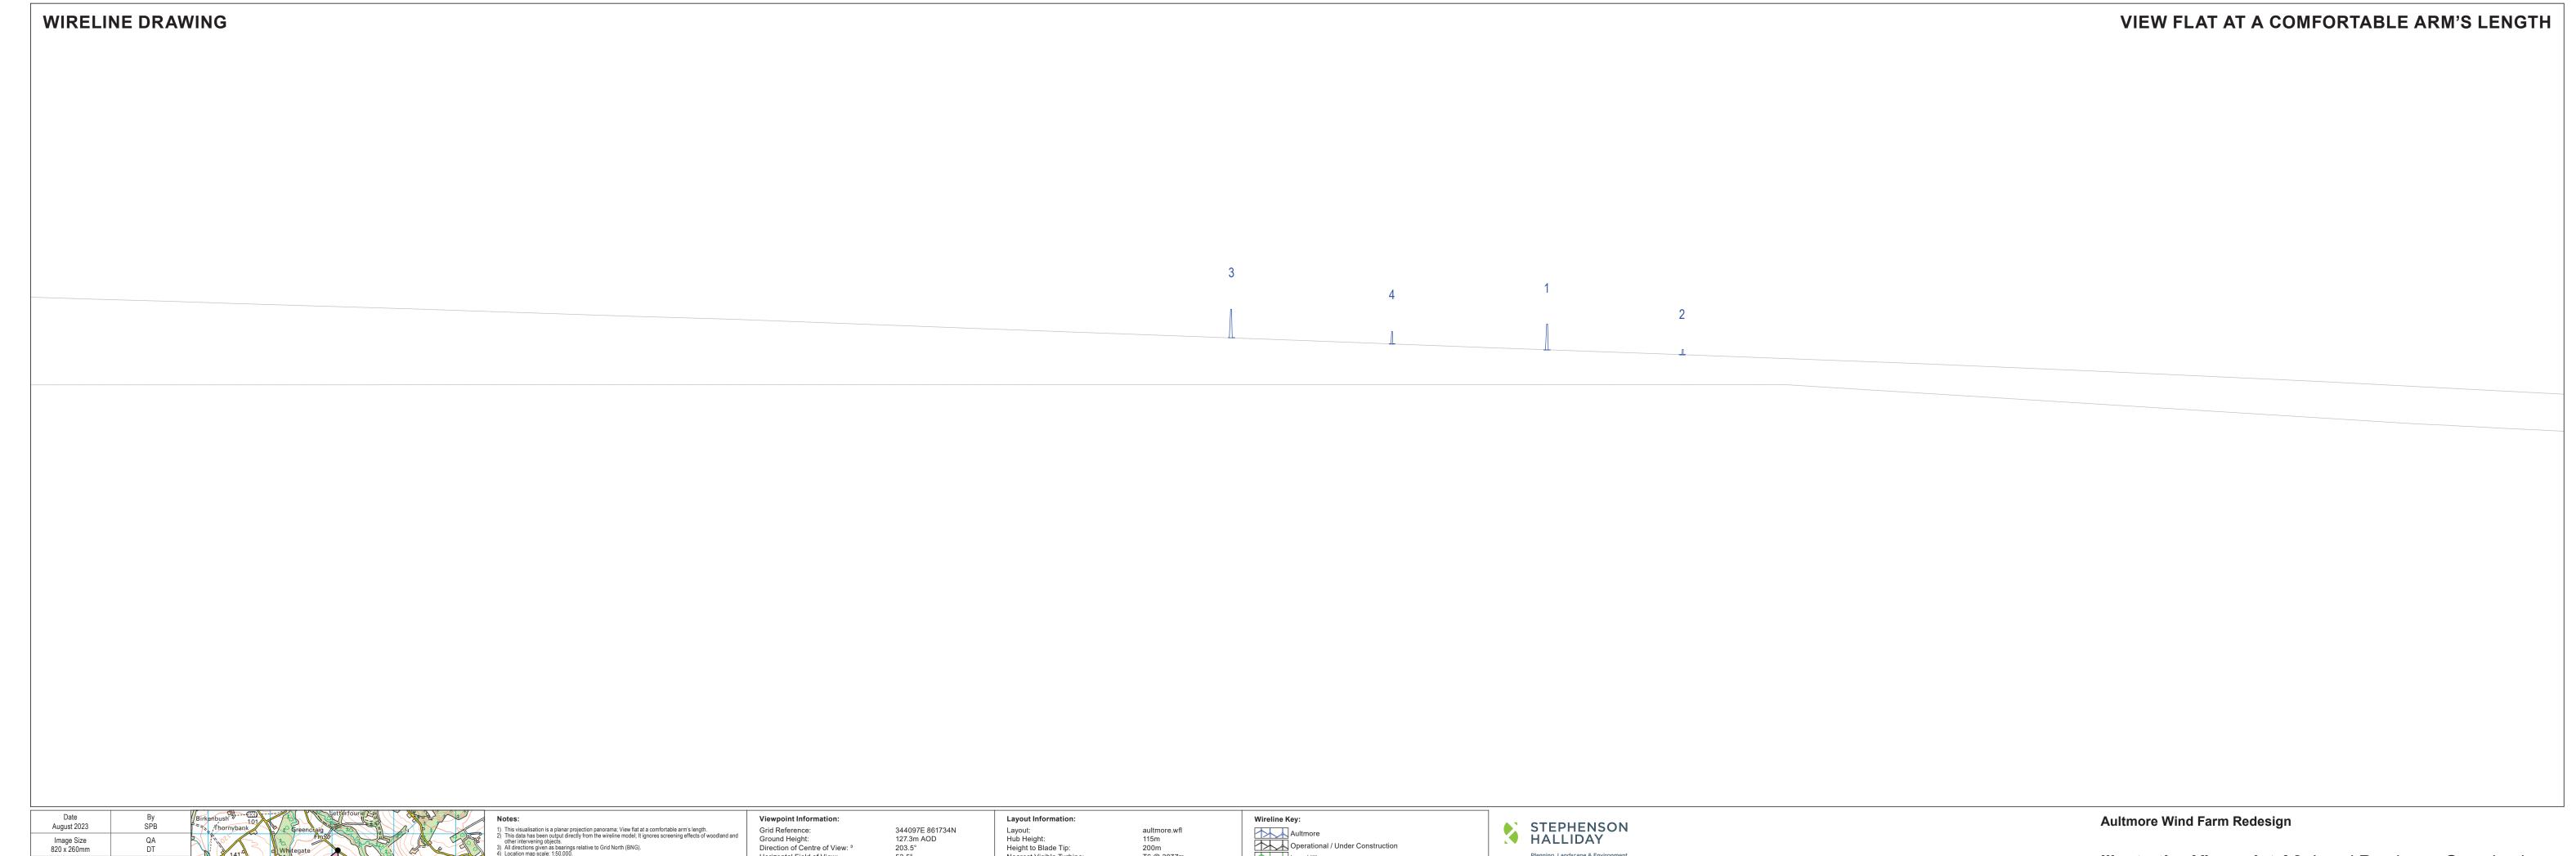

Grid Reference:
Ground Height:
Direction of Centre of View:
Horizontal Field of View:
Vertical Field of View:
Principal Distance:

53.5° 18.2° 812.5mm

Layout:
Hub Height:
Height to Blade Tip:
Nearest Visible Turbine:
Number of Sets of Tips Visible: <sup>2</sup>
Number of Hubs Visible: <sup>2</sup>

Aultmore
Operational / Under Construction
Lurg Hill

Illustrative Viewpoint A1: Local Road near Greenbank WIRELINE VISUALISATION

Paper Size 840 x 297mm

Ground Height:
Direction of Centre of View: <sup>3</sup>
Horizontal Field of View:
Vertical Field of View:

Principal Distance:

344097E 861734N 127.3m AOD 203.5° 53.5° 18.2° 812.5mm

Layout:
Hub Height:
Height to Blade Tip:
Nearest Visible Turbine:
Number of Sets of Tips Visible: <sup>2</sup>
Number of Hubs Visible: <sup>2</sup>

aultmore.wfl 115m 200m T6 @ 3077m

Aultmore
Operational / Under Construction
Lurg Hill

Illustrative Viewpoint A2: Local Road near Greenbank WIRELINE VISUALISATION