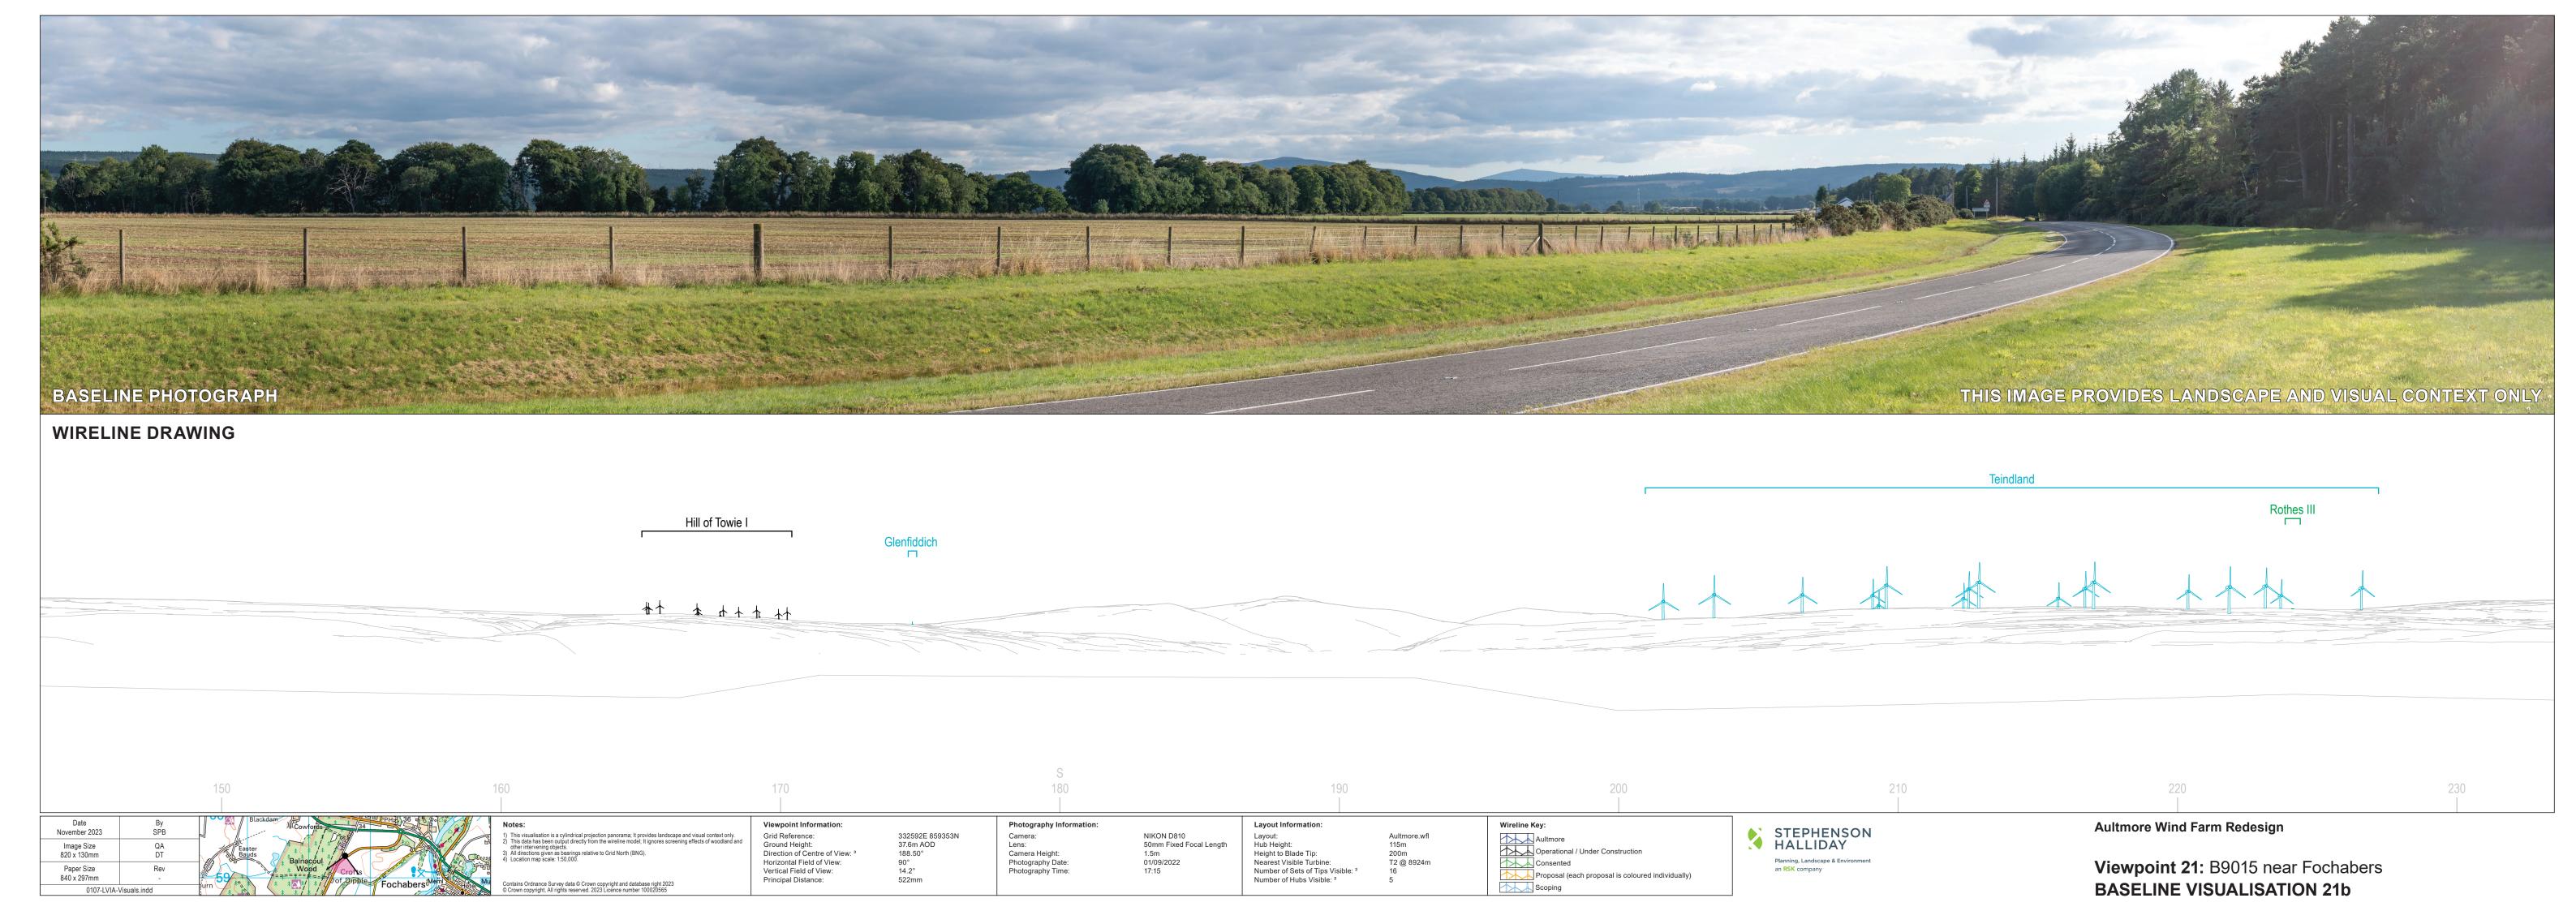

Viewpoint 21: B9015 near Fochabers **WIRELINE VISUALISATION 21c** 

Paper Size 840 x 297mm

Grid Reference:
Ground Height:
Direction of Centre of View: <sup>3</sup>
Horizontal Field of View:
Vertical Field of View:
Principal Distance:

Camera: Lens: Camera Height: Photography Date: Photography Time:

Hub Height:
Height to Blade Tip:
Nearest Visible Turbine:
Number of Sets of Tips Visible: <sup>2</sup>
Number of Hubs Visible: <sup>2</sup>

Aultmore.wfl 115m 200m T2 @ 8924m

Viewpoint 21: B9015 near Fochabers **PHOTOMONTAGE VISUALISATION 21d** 

Grid Reference:
Ground Height:
Direction of Centre of View:
Horizontal Field of View:
Vertical Field of View:
Principal Distance: