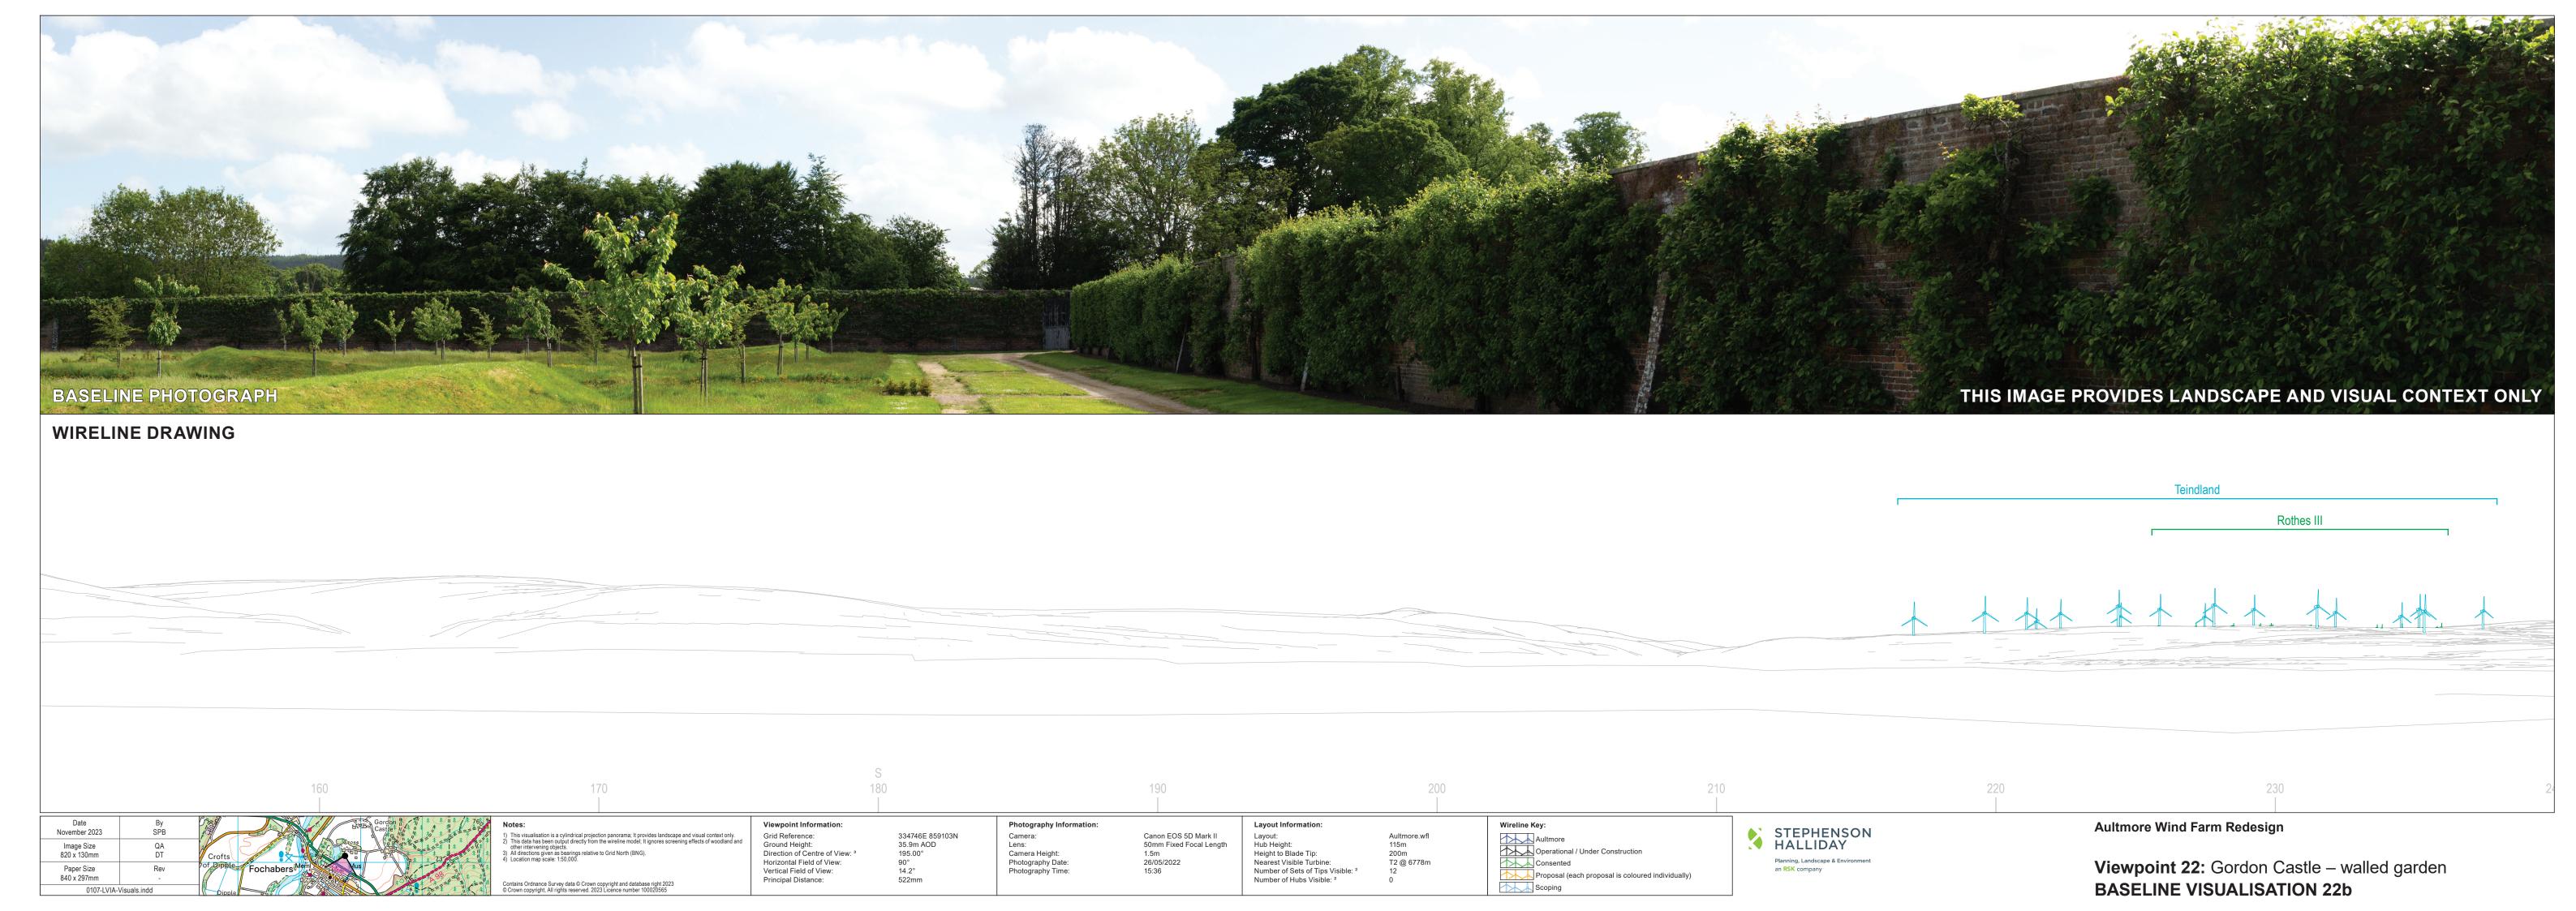

Viewpoint 22: Gordon Castle – walled garden **WIRELINE VISUALISATION 22c** 

Paper Size 840 x 297mm

Viewpoint 22: Gordon Castle – walled garden **PHOTOMONTAGE VISUALISATION 22d** 