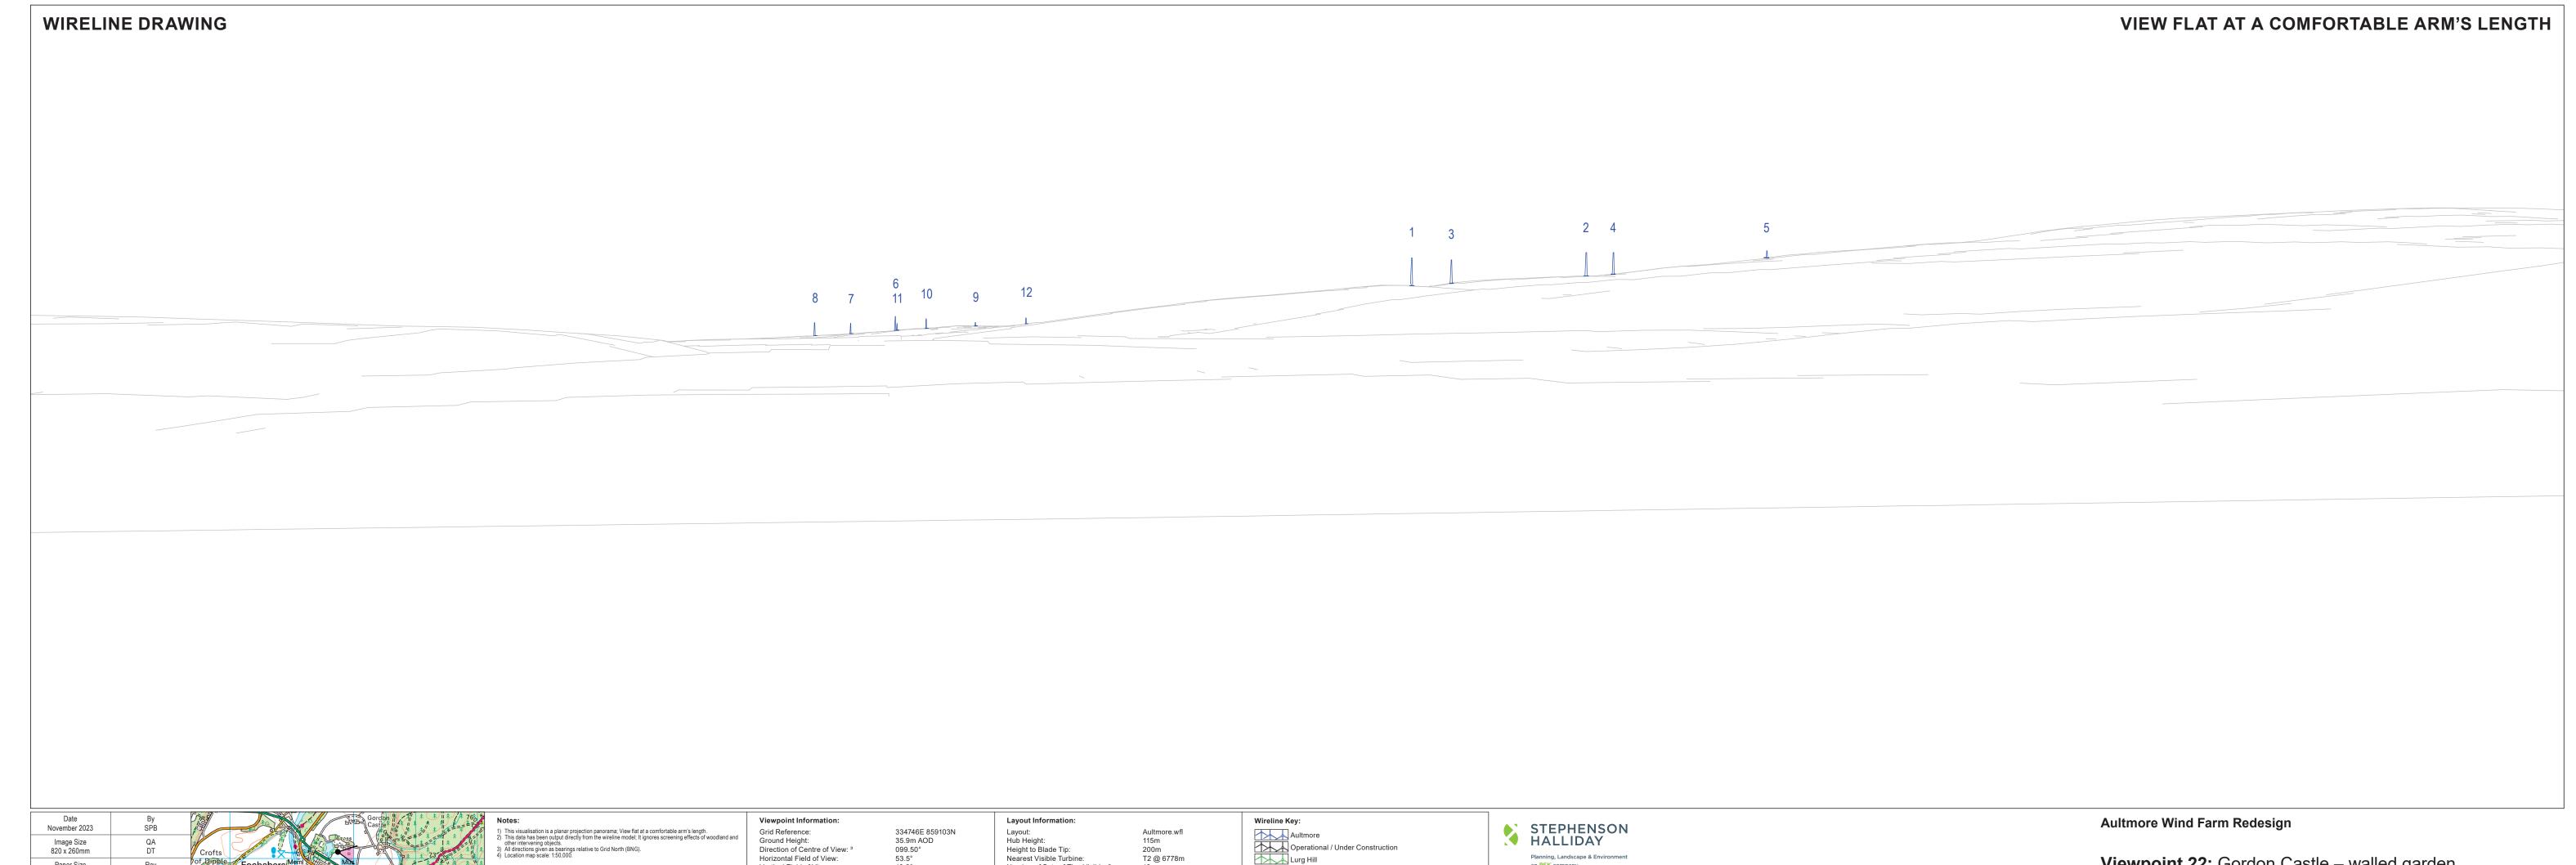

Viewpoint 22: Gordon Castle – walled garden **WIRELINE VISUALISATION 22c** 

Paper Size 840 x 297mm

Viewpoint 22: Gordon Castle – walled garden **PHOTOMONTAGE VISUALISATION 22d** 