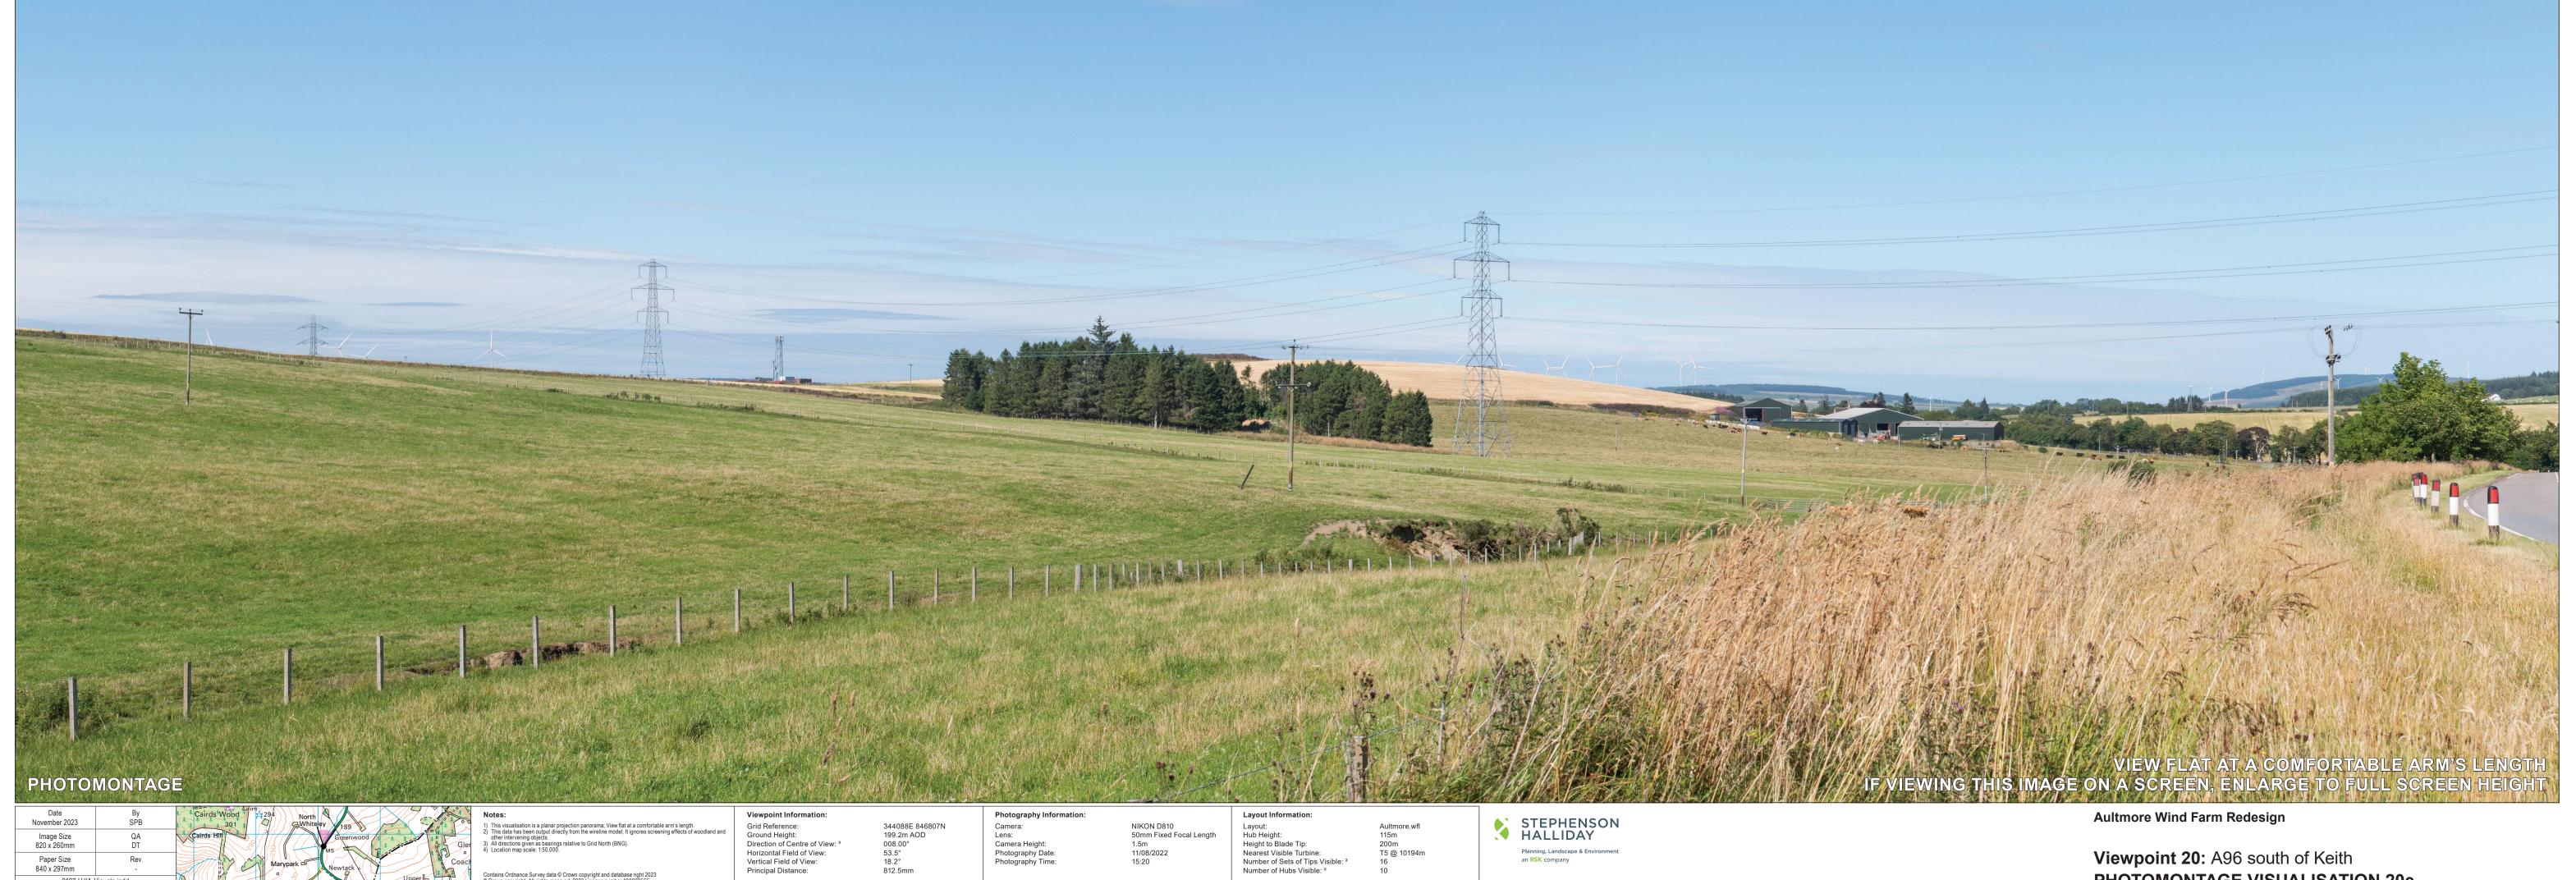

Paper Size 840 x 297mm

Viewpoint 20: A96 south of Keith **PHOTOMONTAGE VISUALISATION 20e** 

Vertical Field of View: Principal Distance:

332592E 859353N 37.6m AOD 098.50° 53.5° 18.2° 812.5mm

Nearest Visible Turbine:
Number of Sets of Tips Visible: <sup>2</sup> Number of Hubs Visible: 2