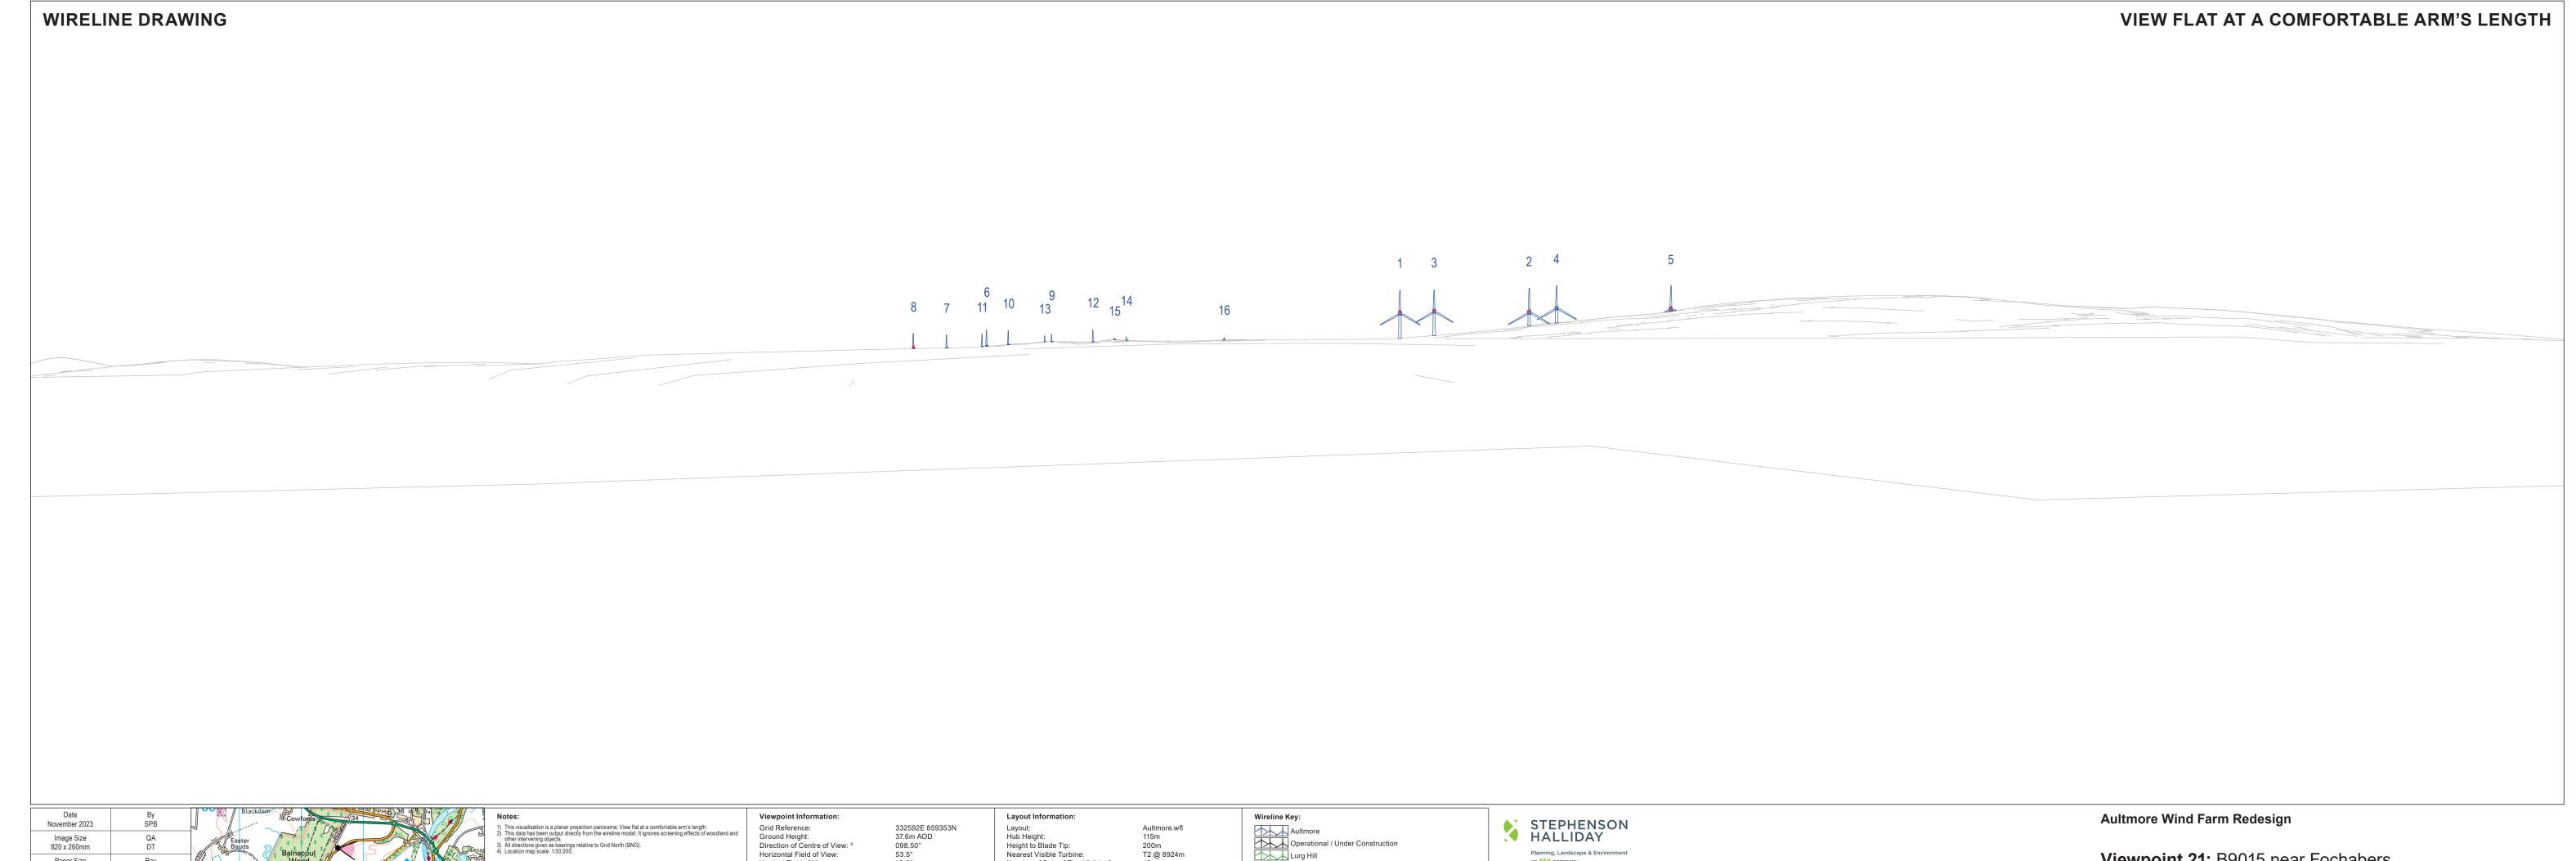

Viewpoint 21: B9015 near Fochabers **WIRELINE VISUALISATION 21c** 

Paper Size 840 x 297mm

Grid Reference:
Ground Height:
Direction of Centre of View: <sup>3</sup>
Horizontal Field of View:
Vertical Field of View:
Principal Distance:

Camera: Lens: Camera Height: Photography Date: Photography Time:

Hub Height:
Height to Blade Tip:
Nearest Visible Turbine:
Number of Sets of Tips Visible: <sup>2</sup>
Number of Hubs Visible: <sup>2</sup>

Aultmore.wfl 115m 200m T2 @ 8924m

Viewpoint 21: B9015 near Fochabers **PHOTOMONTAGE VISUALISATION 21d** 

Grid Reference:
Ground Height:
Direction of Centre of View:
Horizontal Field of View:
Vertical Field of View:
Principal Distance: