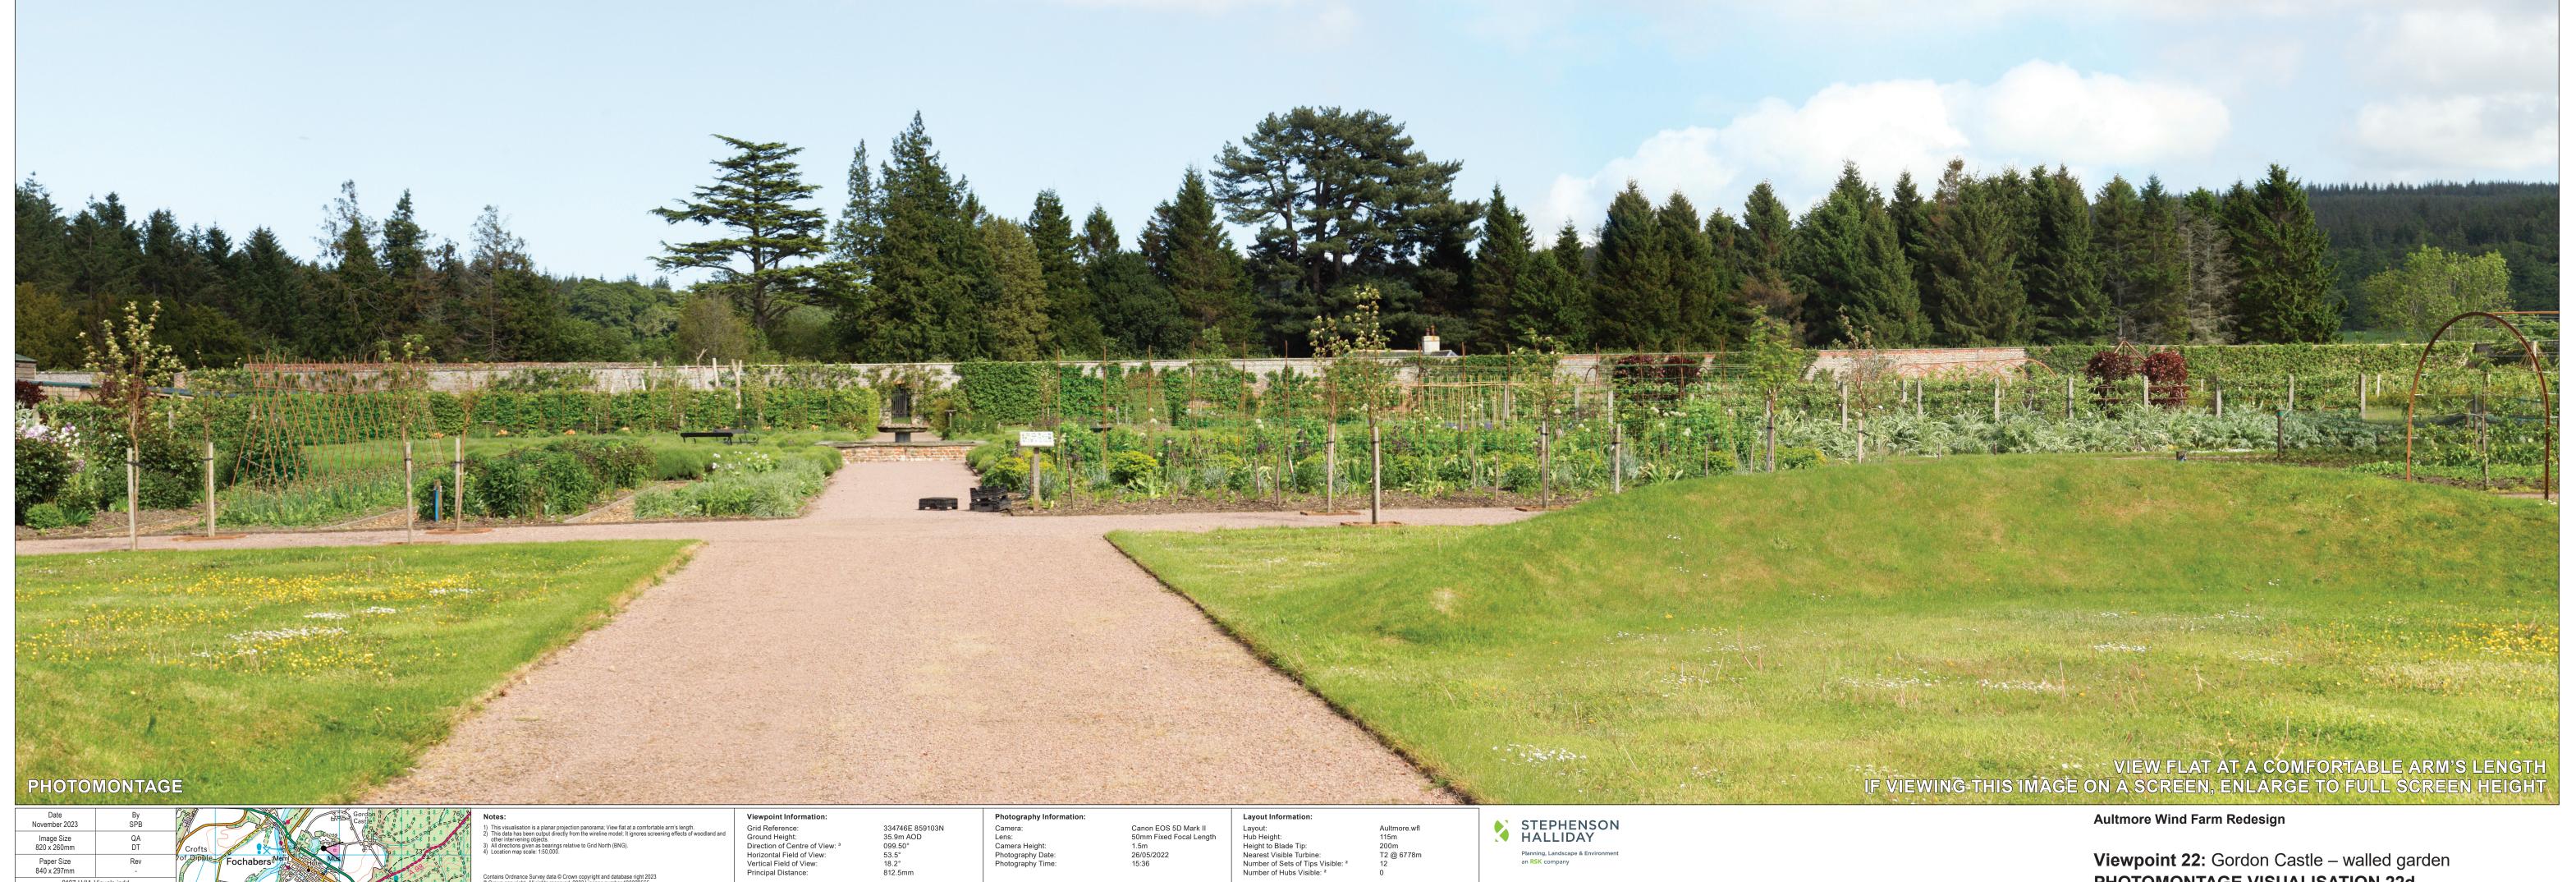

334746E 859103N 35.9m AOD 099.50° 53.5° 18.2° 812.5mm

Layout:
Hub Height:
Height to Blade Tip:
Nearest Visible Turbine:
Number of Sets of Tips Visible: <sup>2</sup>
Number of Hubs Visible: <sup>2</sup>

Viewpoint 22: Gordon Castle – walled garden **WIRELINE VISUALISATION 22c** 

Paper Size 840 x 297mm

Viewpoint 22: Gordon Castle – walled garden **PHOTOMONTAGE VISUALISATION 22d** 