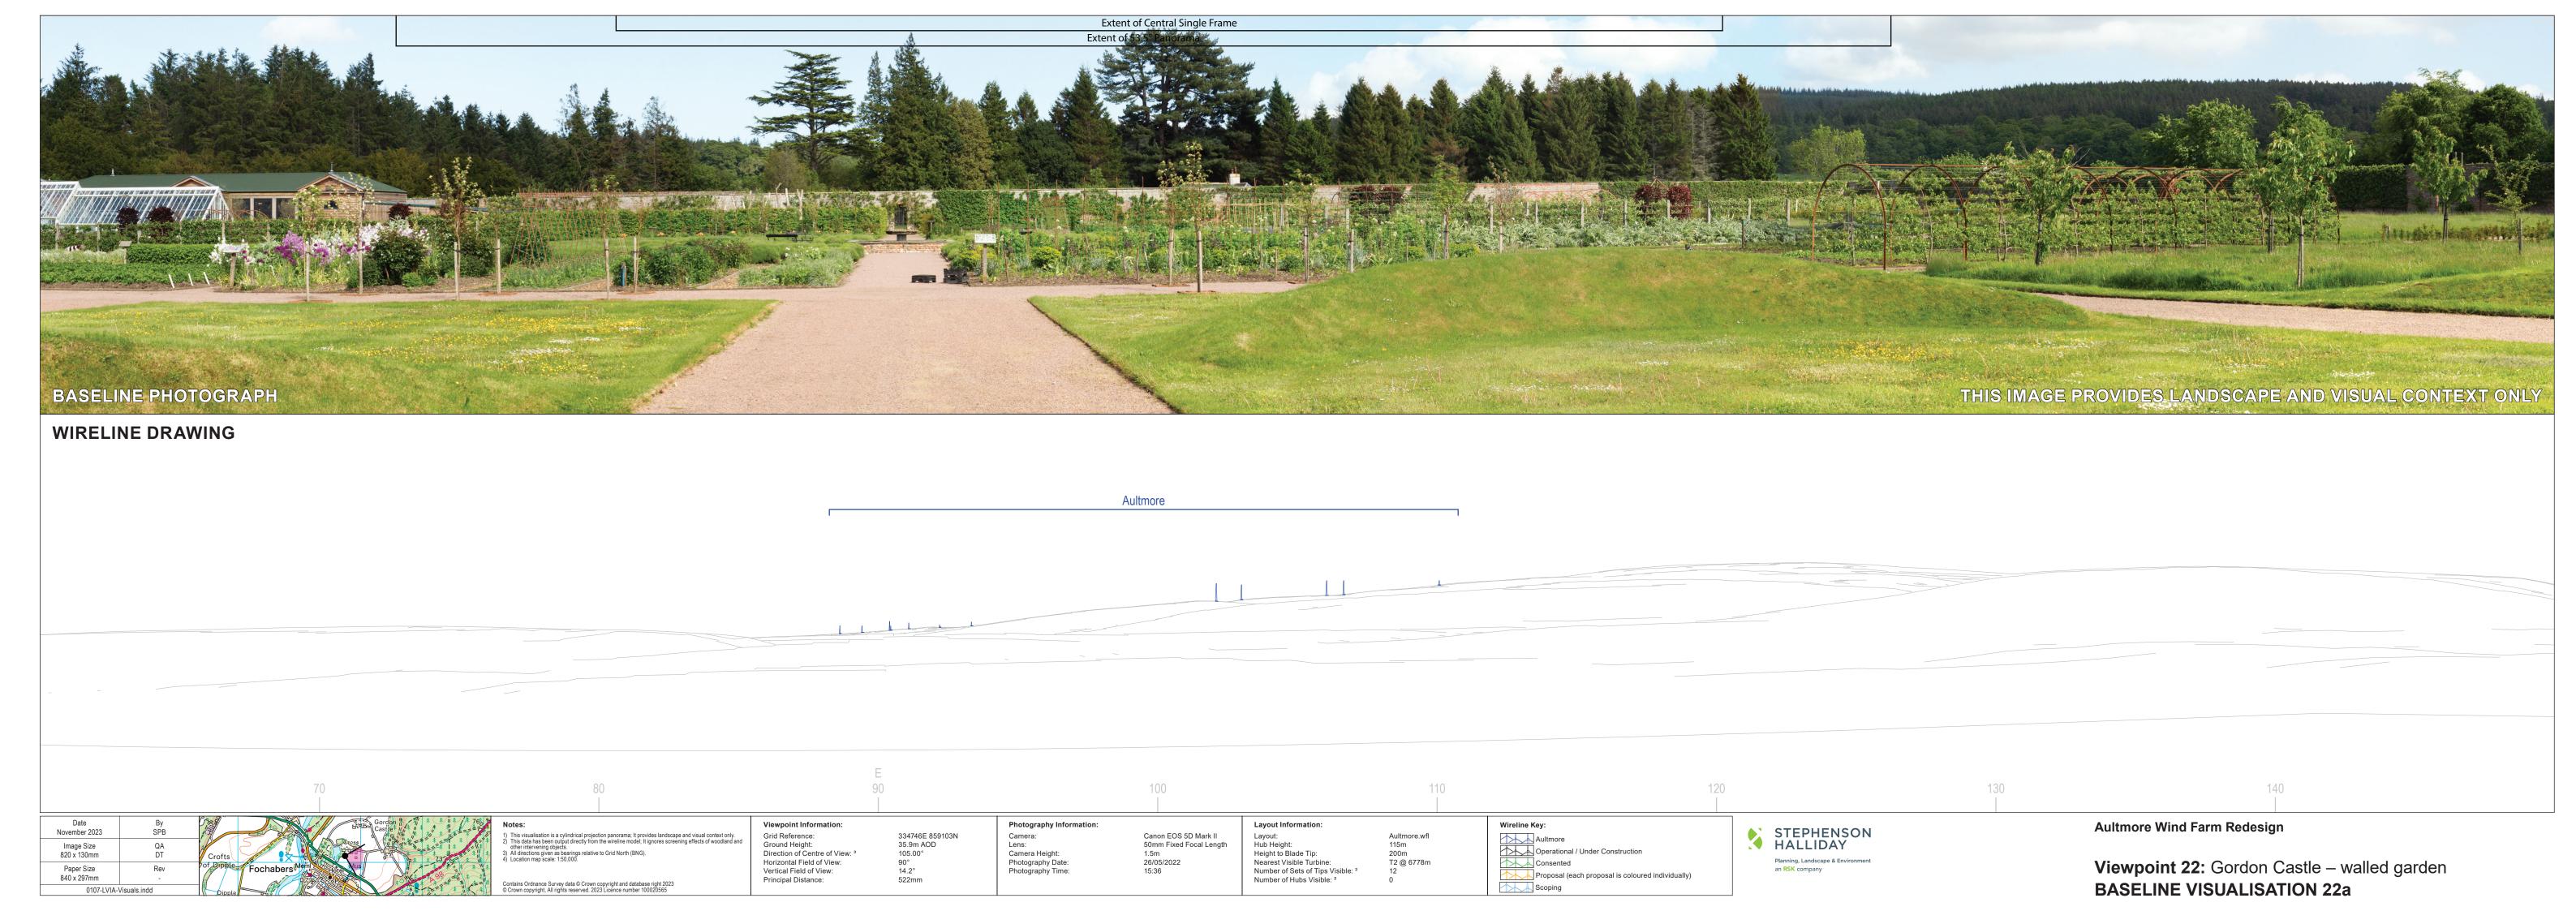

Viewpoint 21: B9015 near Fochabers **WIRELINE VISUALISATION 21c** 

Paper Size 840 x 297mm

Grid Reference:
Ground Height:
Direction of Centre of View: <sup>3</sup>
Horizontal Field of View:
Vertical Field of View:
Principal Distance:

Camera: Lens: Camera Height: Photography Date: Photography Time:

Hub Height:
Height to Blade Tip:
Nearest Visible Turbine:
Number of Sets of Tips Visible: <sup>2</sup>
Number of Hubs Visible: <sup>2</sup>

Aultmore.wfl 115m 200m T2 @ 8924m

Viewpoint 21: B9015 near Fochabers **PHOTOMONTAGE VISUALISATION 21d** 

Grid Reference:
Ground Height:
Direction of Centre of View:
Horizontal Field of View:
Vertical Field of View:
Principal Distance: