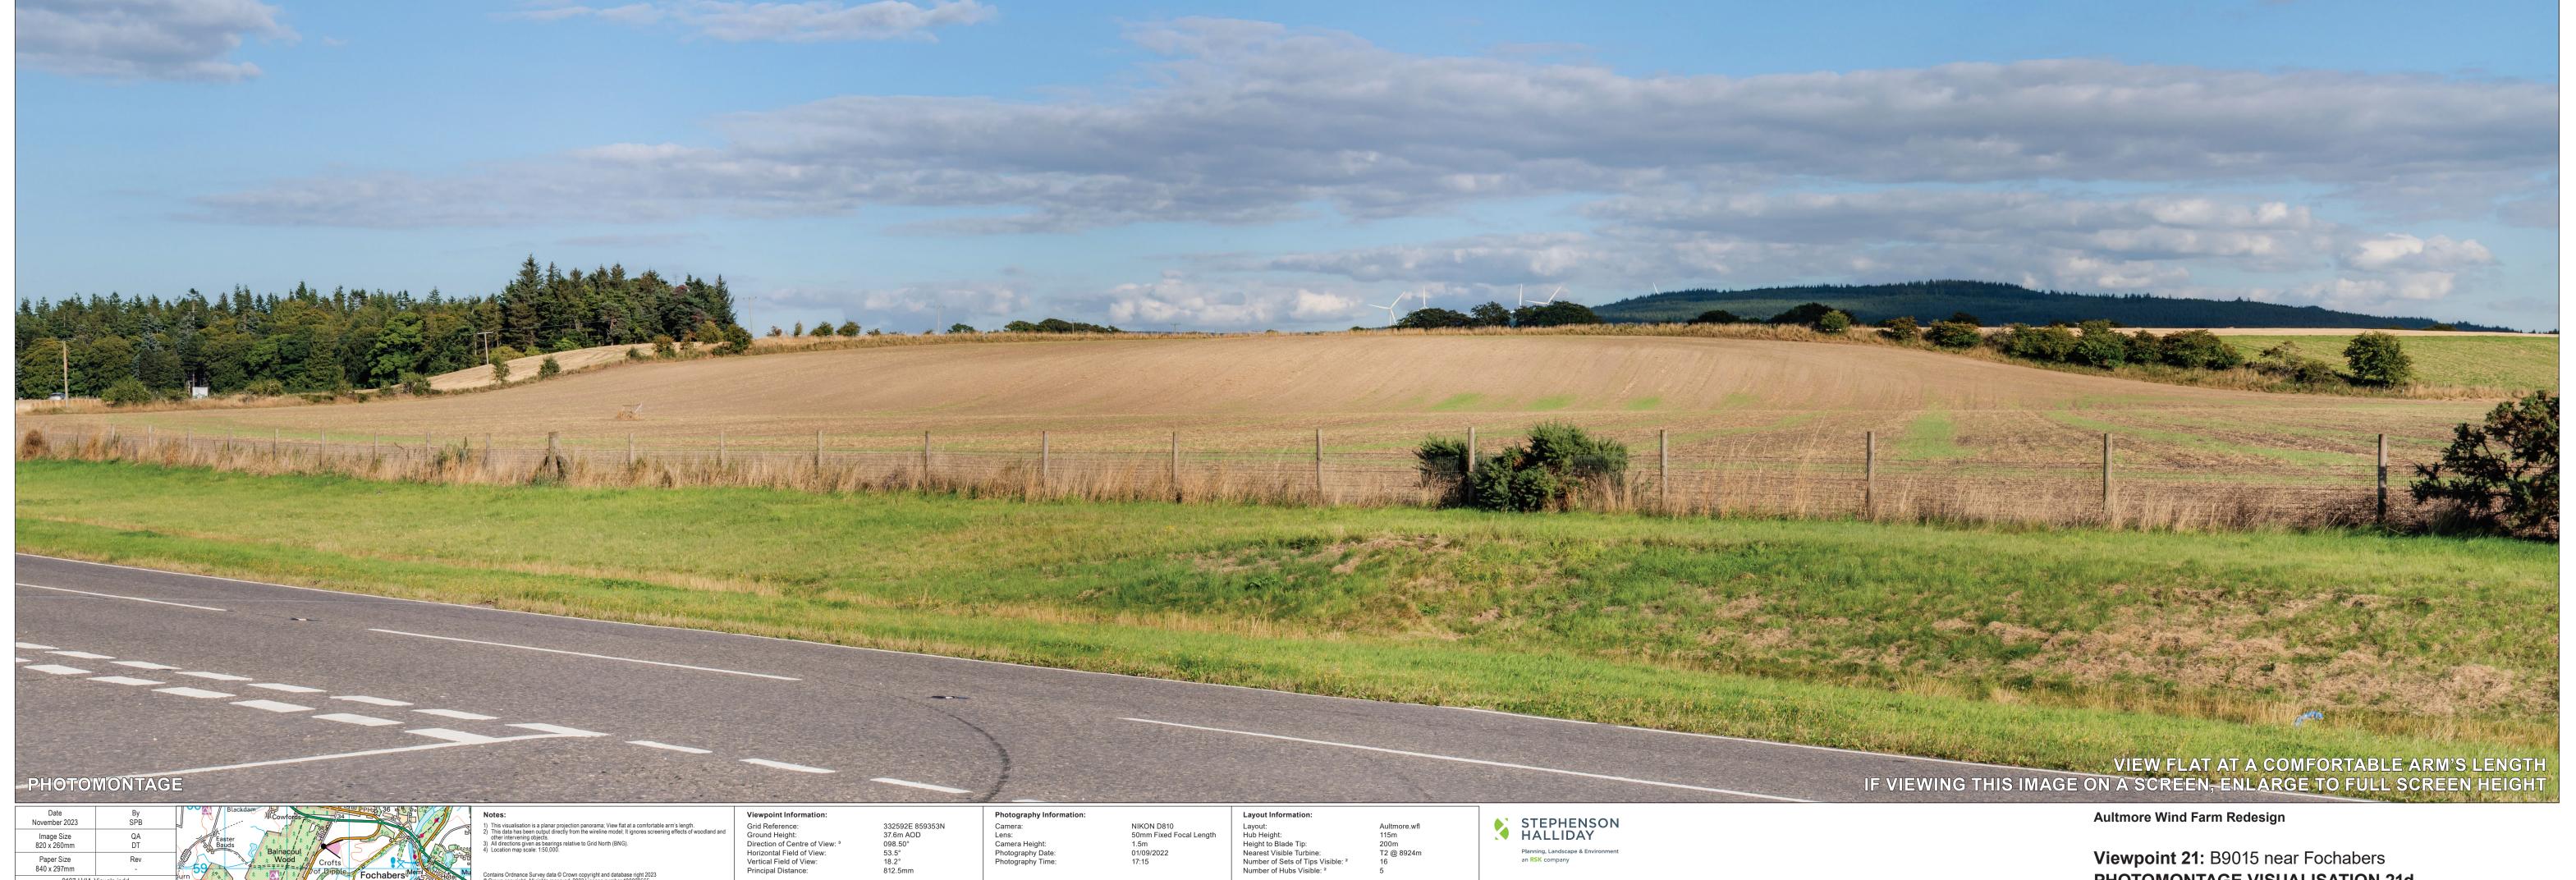

Aultmore.wfl 115m 200m T2 @ 8924m

Viewpoint 21: B9015 near Fochabers **PHOTOMONTAGE VISUALISATION 21d** 

Grid Reference:
Ground Height:
Direction of Centre of View:
Horizontal Field of View:
Vertical Field of View:
Principal Distance:

334746E 859103N 35.9m AOD 099.50° 53.5° 18.2° 812.5mm

Layout:
Hub Height:
Height to Blade Tip:
Nearest Visible Turbine:
Number of Sets of Tips Visible: <sup>2</sup>
Number of Hubs Visible: <sup>2</sup>