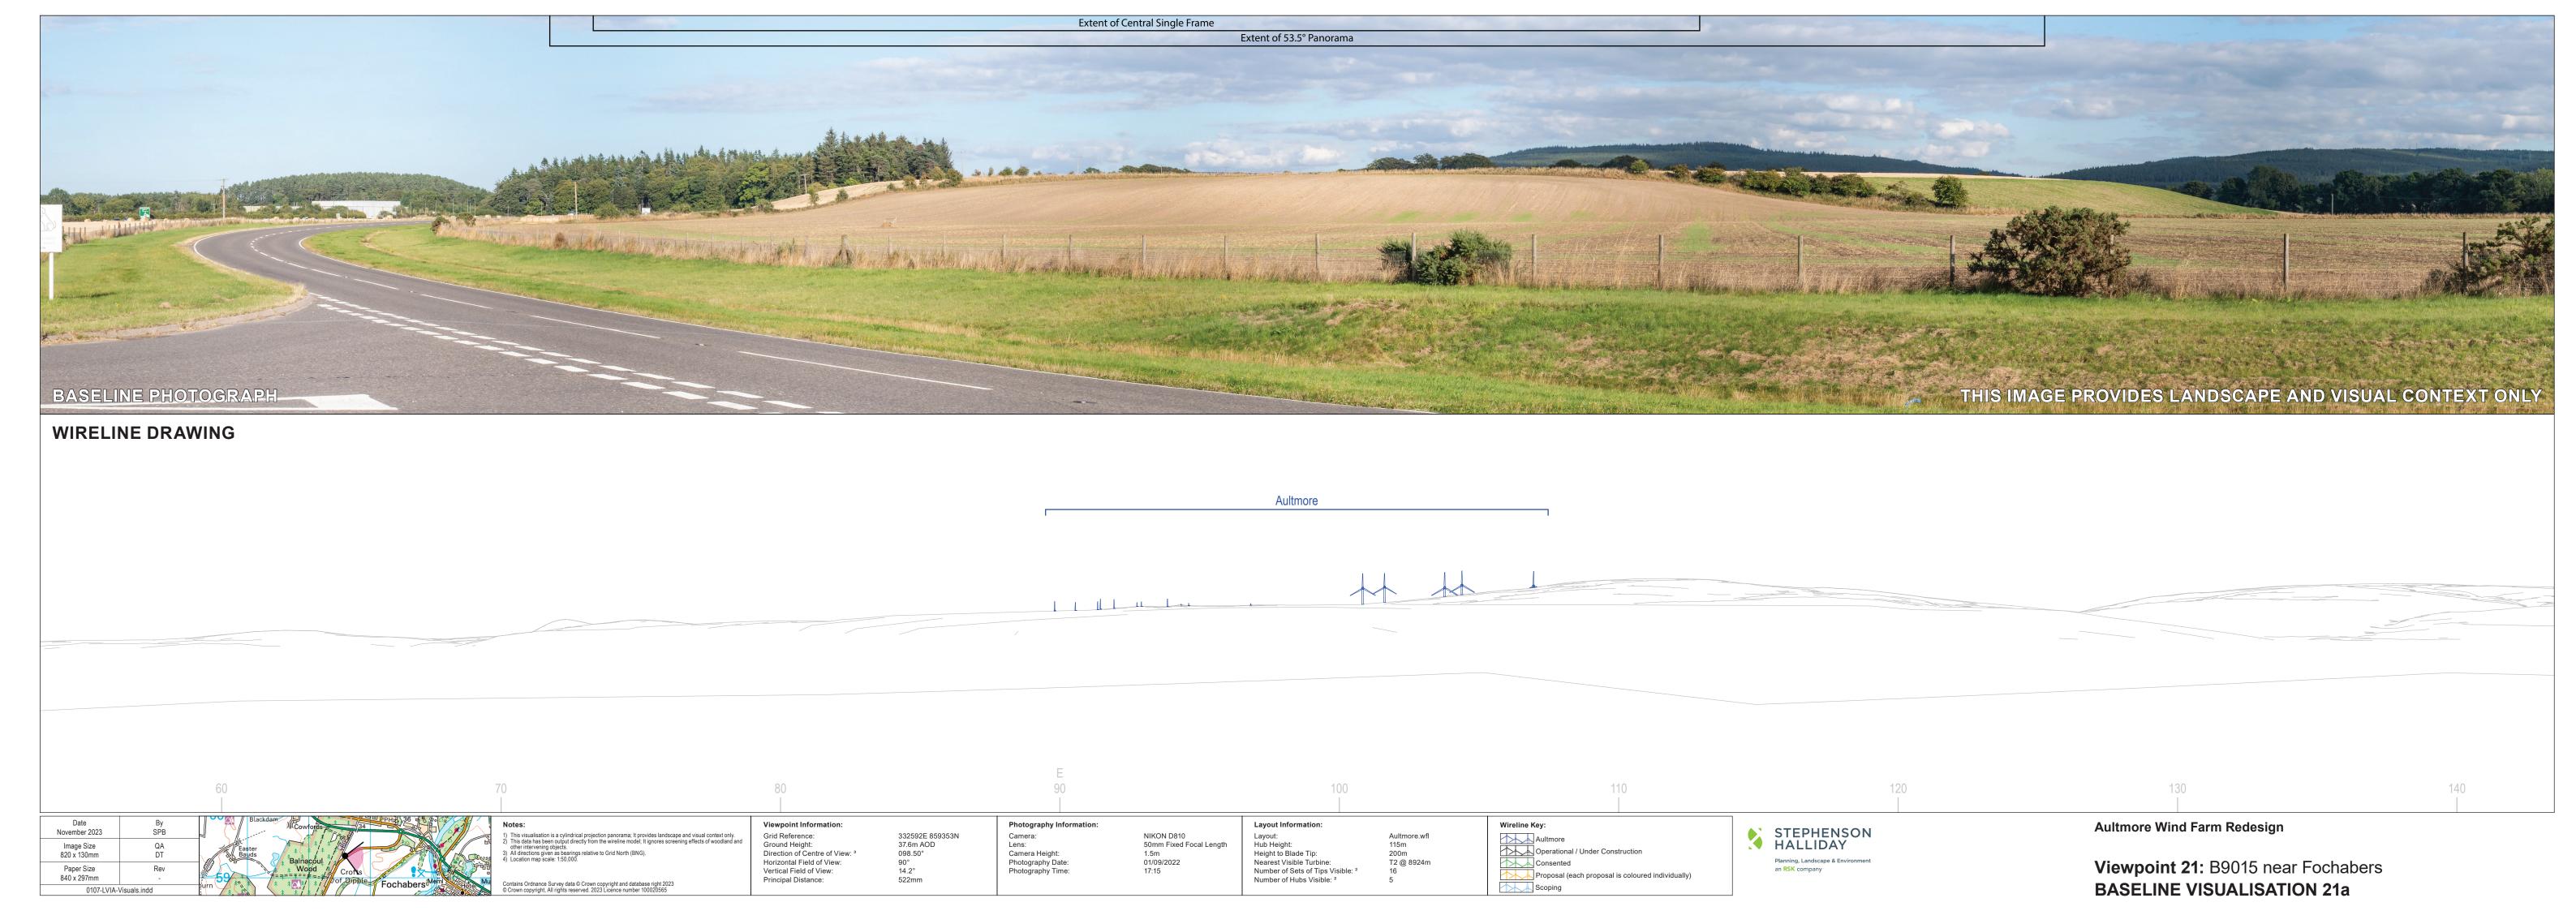

Viewpoint 21: B9015 near Fochabers **WIRELINE VISUALISATION 21c** 

Paper Size 840 x 297mm

Grid Reference:
Ground Height:
Direction of Centre of View: <sup>3</sup>
Horizontal Field of View:
Vertical Field of View:
Principal Distance:

Camera: Lens: Camera Height: Photography Date: Photography Time:

Hub Height:
Height to Blade Tip:
Nearest Visible Turbine:
Number of Sets of Tips Visible: <sup>2</sup>
Number of Hubs Visible: <sup>2</sup>

Aultmore.wfl 115m 200m T2 @ 8924m

Viewpoint 21: B9015 near Fochabers **PHOTOMONTAGE VISUALISATION 21d** 

Grid Reference:
Ground Height:
Direction of Centre of View:
Horizontal Field of View:
Vertical Field of View:
Principal Distance: