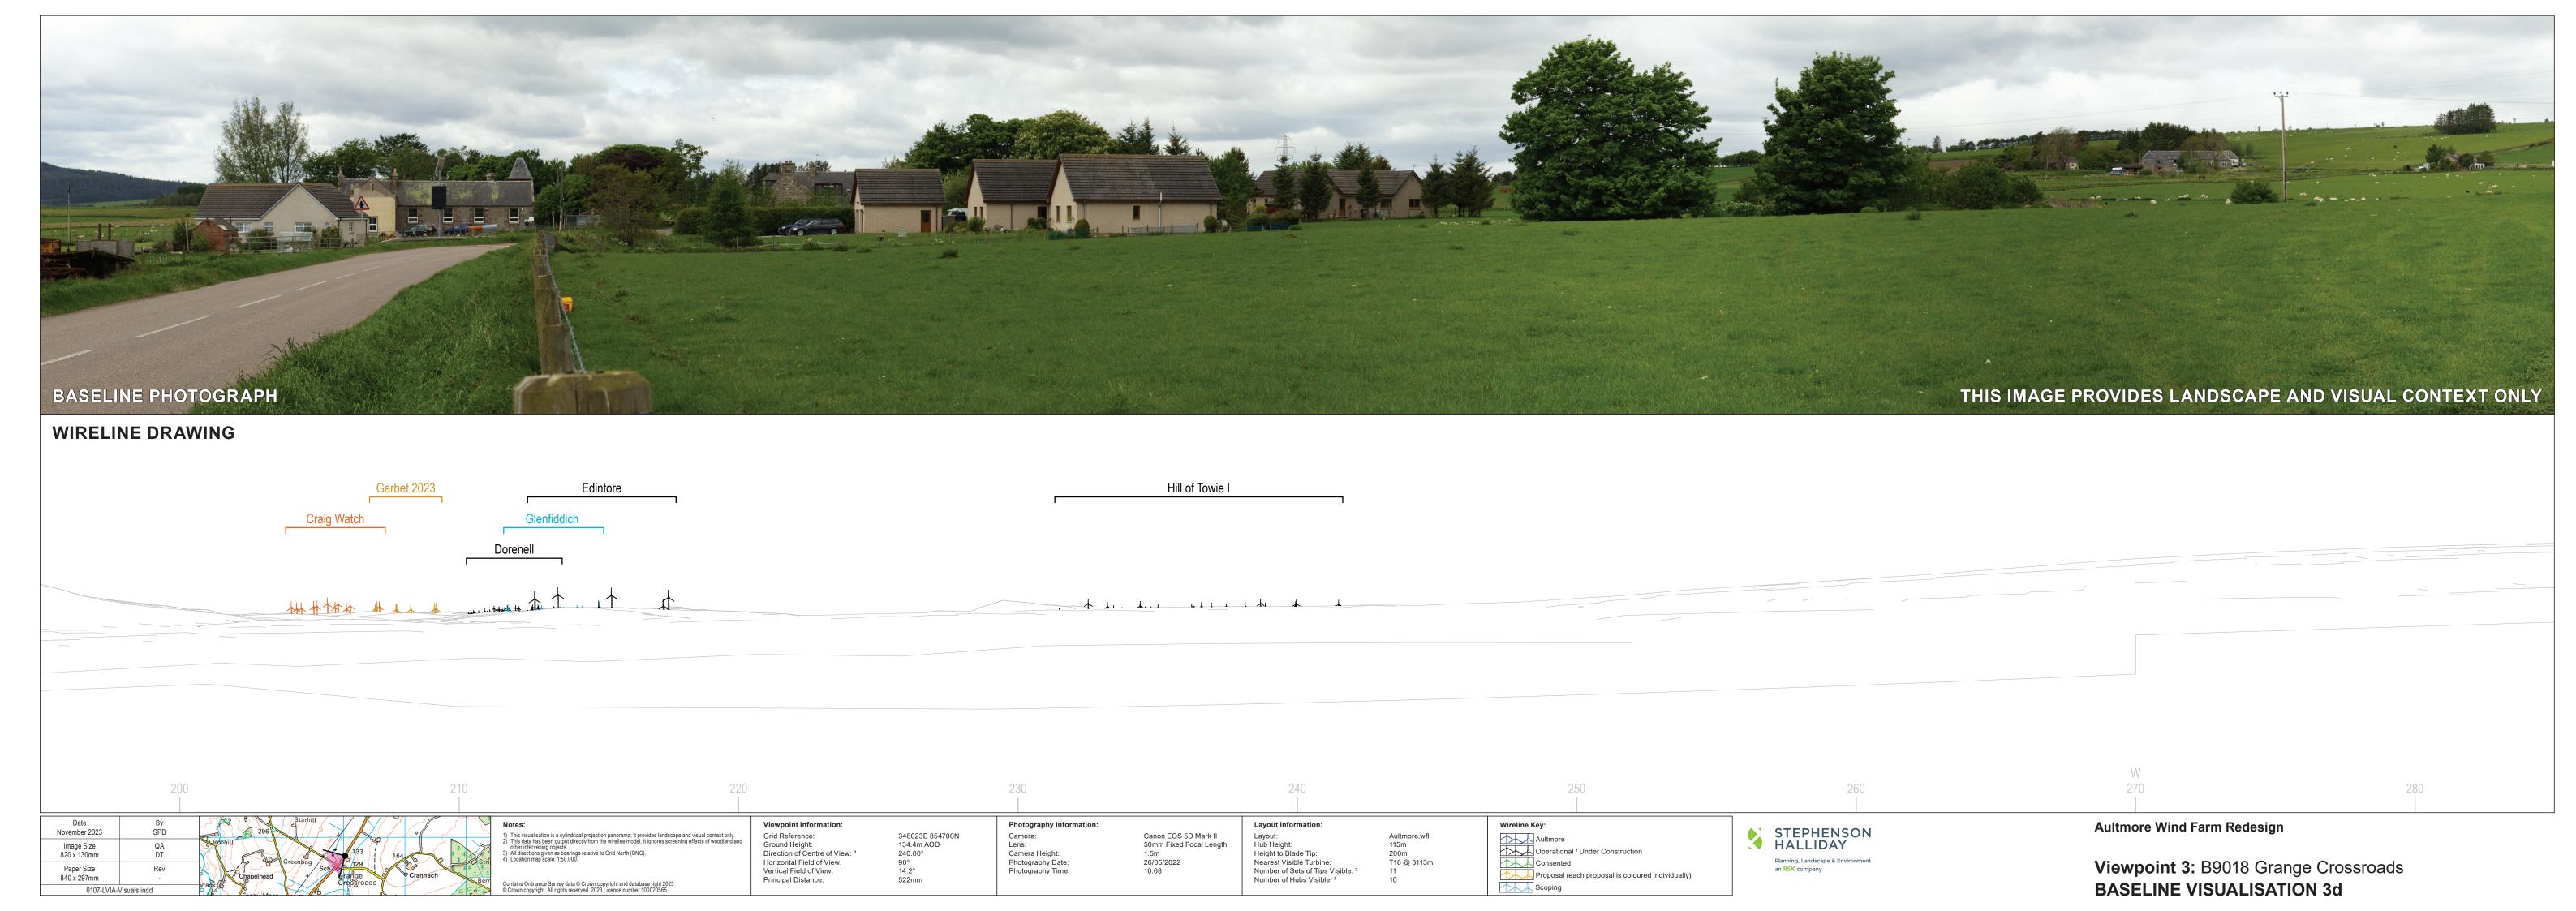

Grid Reference:
Ground Height:
Direction of Centre of View:
Horizontal Field of View:
Vertical Field of View:
Principal Distance:

Layout:
Hub Height:
Height to Blade Tip:
Nearest Visible Turbine:
Number of Sets of Tips Visible: <sup>2</sup>
Number of Hubs Visible: <sup>2</sup>

Aultmore.wfl 115m 200m T16 @ 3113m

Aultmore
Operational / Under Construction
Lurg Hill

Aultmore Wind Farm Redesign

Viewpoint 3: B9018 Grange Crossroads **WIRELINE VISUALISATION 3e** 

Paper Size 840 x 297mm