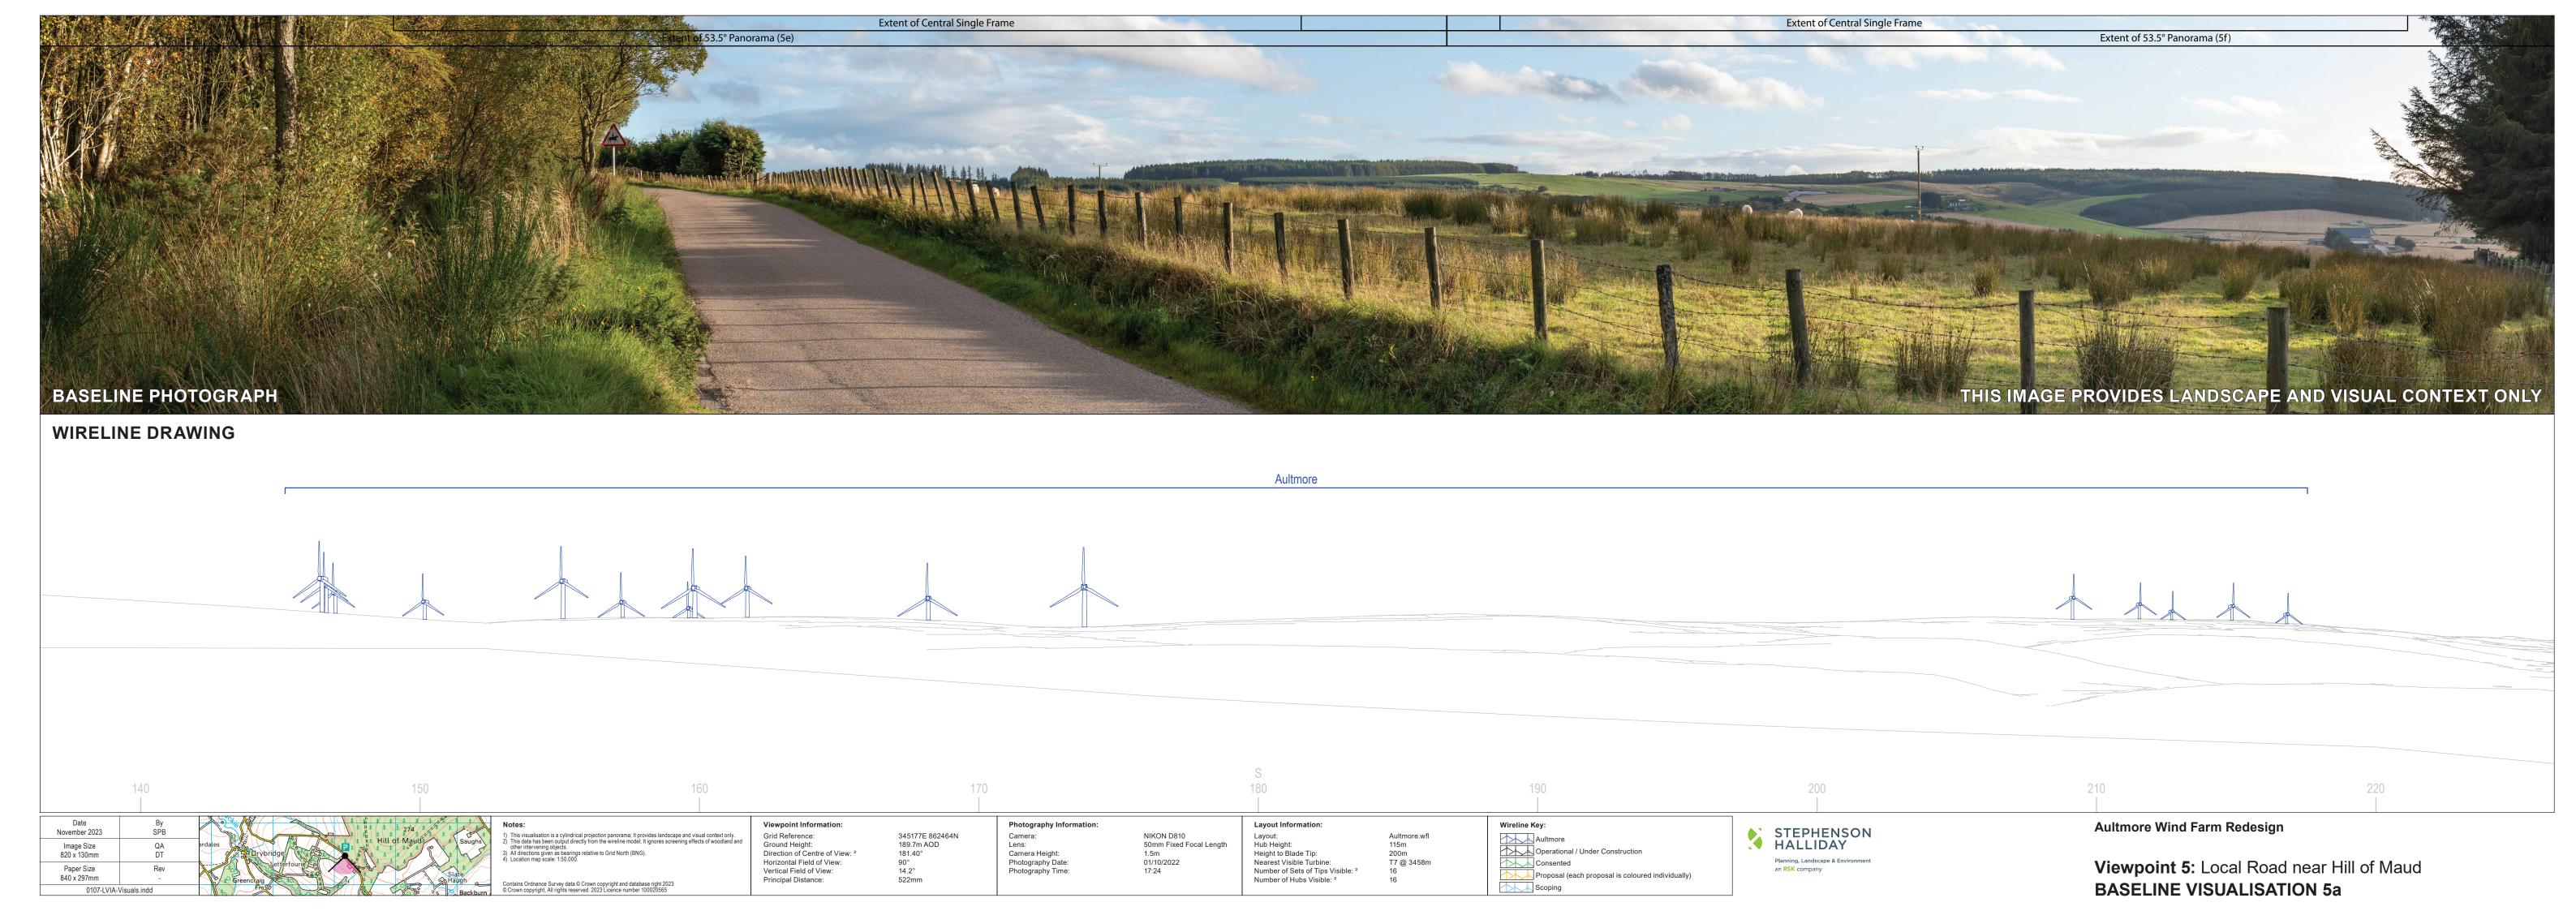

/sup>

Aultmore.wfl 115m 200m T16 @ 3113m

Aultmore
Operational / Under Construction
Lurg Hill



Aultmore Wind Farm Redesign

Viewpoint 3: B9018 Grange Crossroads **WIRELINE VISUALISATION 3e** 



Paper Size 840 x 297mm

Horizontal Field of View: Vertical Field of View: Principal Distance:

Camera: Lens: Camera Height: Photography Date: Photography Time:

Aultmore.wfl 115m 200m T16 @ 3113m 11



Viewpoint 3: B9018 Grange Crossroads **PHOTOMONTAGE VISUALISATION 3f** 









Paper Size 840 x 297mm

Layout:
Hub Height:
Height to Blade Tip:
Nearest Visible Turbine:
Number of Sets of Tips Visible: <sup>2</sup>
Number of Hubs Visible: <sup>2</sup>

Aultmore.wfl 115m 200m T5 @ 3626m

Aultmore
Operational / Under Construction
Lurg Hill



Viewpoint 4: Aultmore **WIRELINE VISUALISATION 4d**