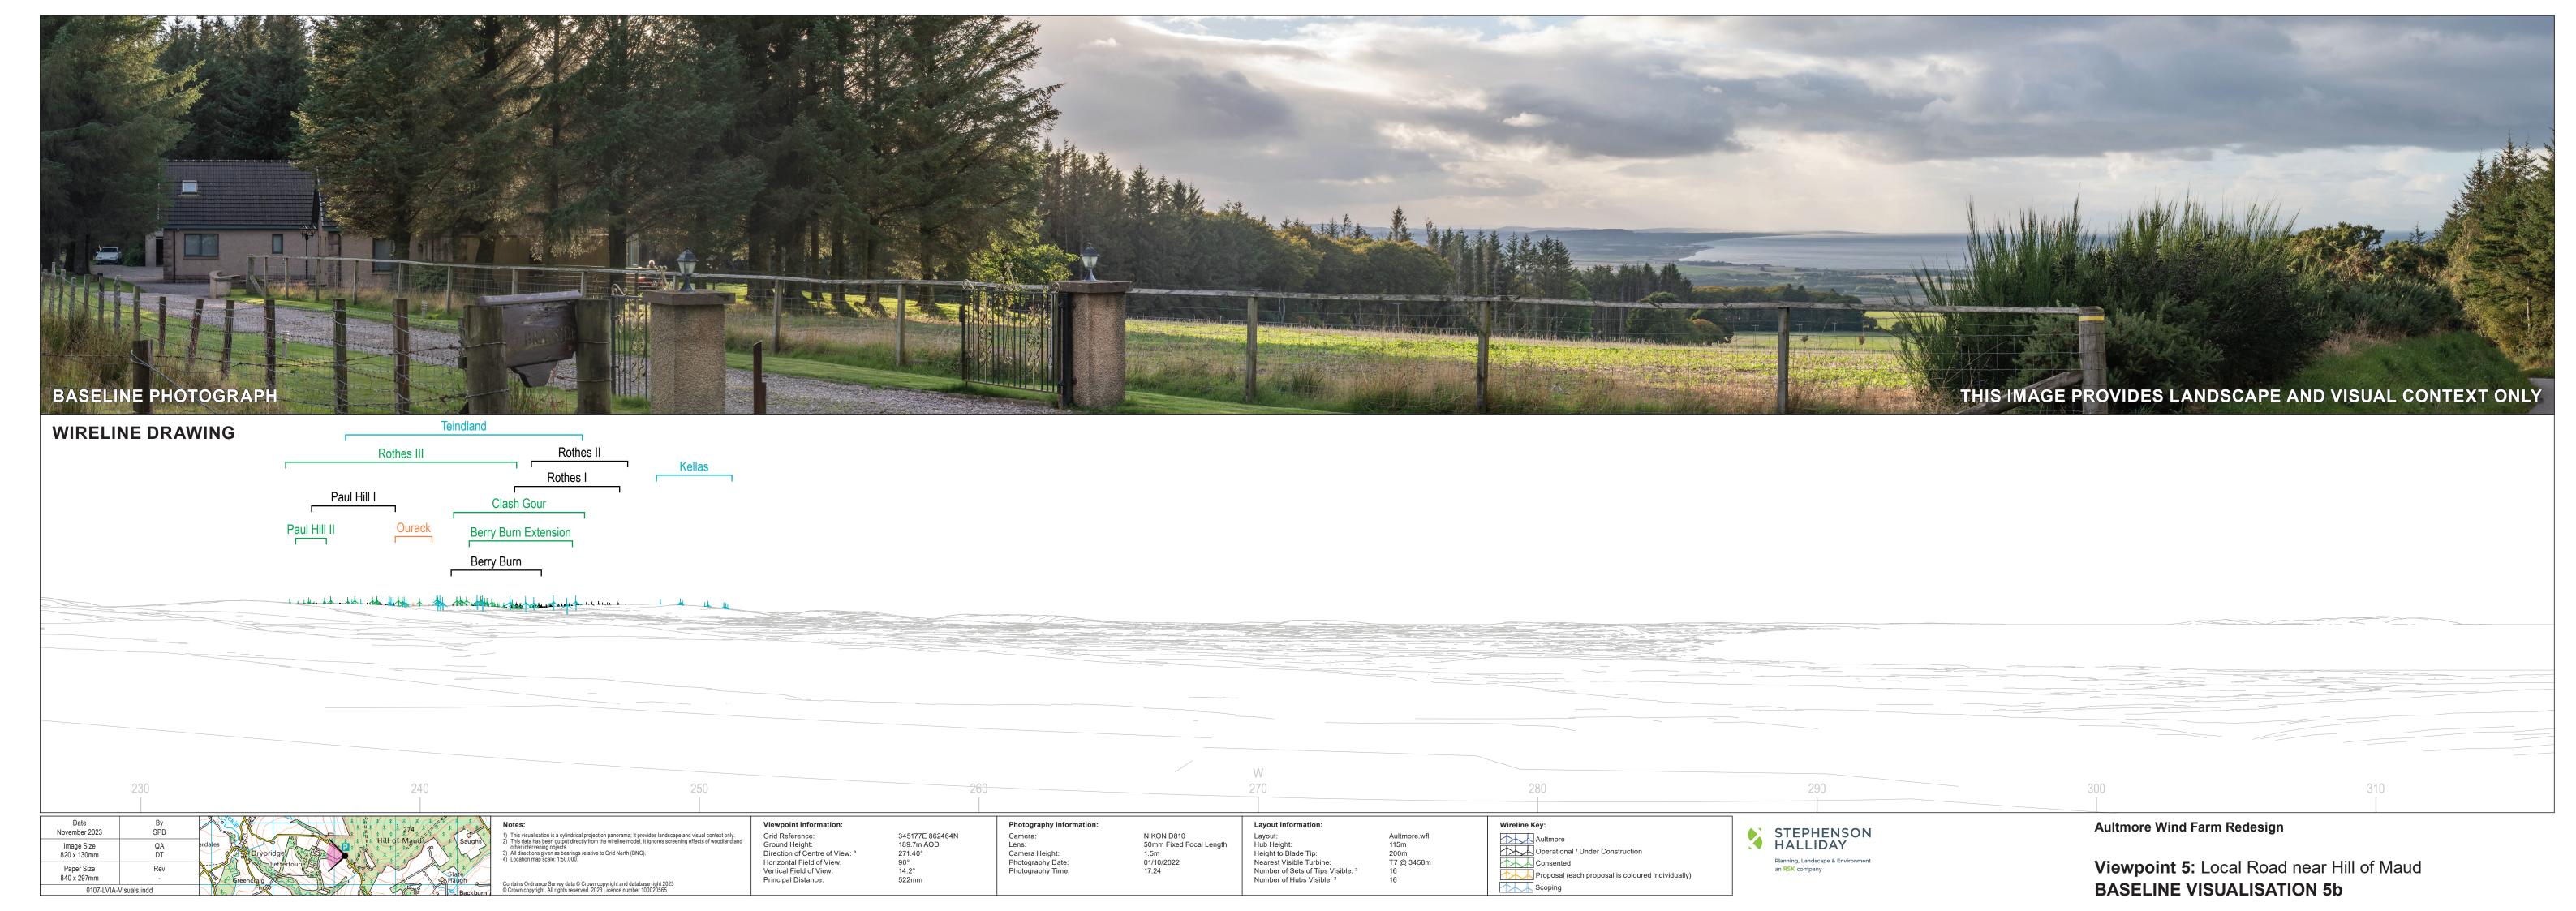

up>

Aultmore.wfl 115m 200m T16 @ 3113m

Aultmore
Operational / Under Construction
Lurg Hill



Aultmore Wind Farm Redesign

Viewpoint 3: B9018 Grange Crossroads **WIRELINE VISUALISATION 3e** 



Paper Size 840 x 297mm

Horizontal Field of View: Vertical Field of View: Principal Distance:

Camera: Lens: Camera Height: Photography Date: Photography Time:

Aultmore.wfl 115m 200m T16 @ 3113m 11



Viewpoint 3: B9018 Grange Crossroads **PHOTOMONTAGE VISUALISATION 3f** 









Paper Size 840 x 297mm

Layout:
Hub Height:
Height to Blade Tip:
Nearest Visible Turbine:
Number of Sets of Tips Visible: <sup>2</sup>
Number of Hubs Visible: <sup>2</sup>

Aultmore.wfl 115m 200m T5 @ 3626m

Aultmore
Operational / Under Construction
Lurg Hill



Viewpoint 4: Aultmore **WIRELINE VISUALISATION 4d**