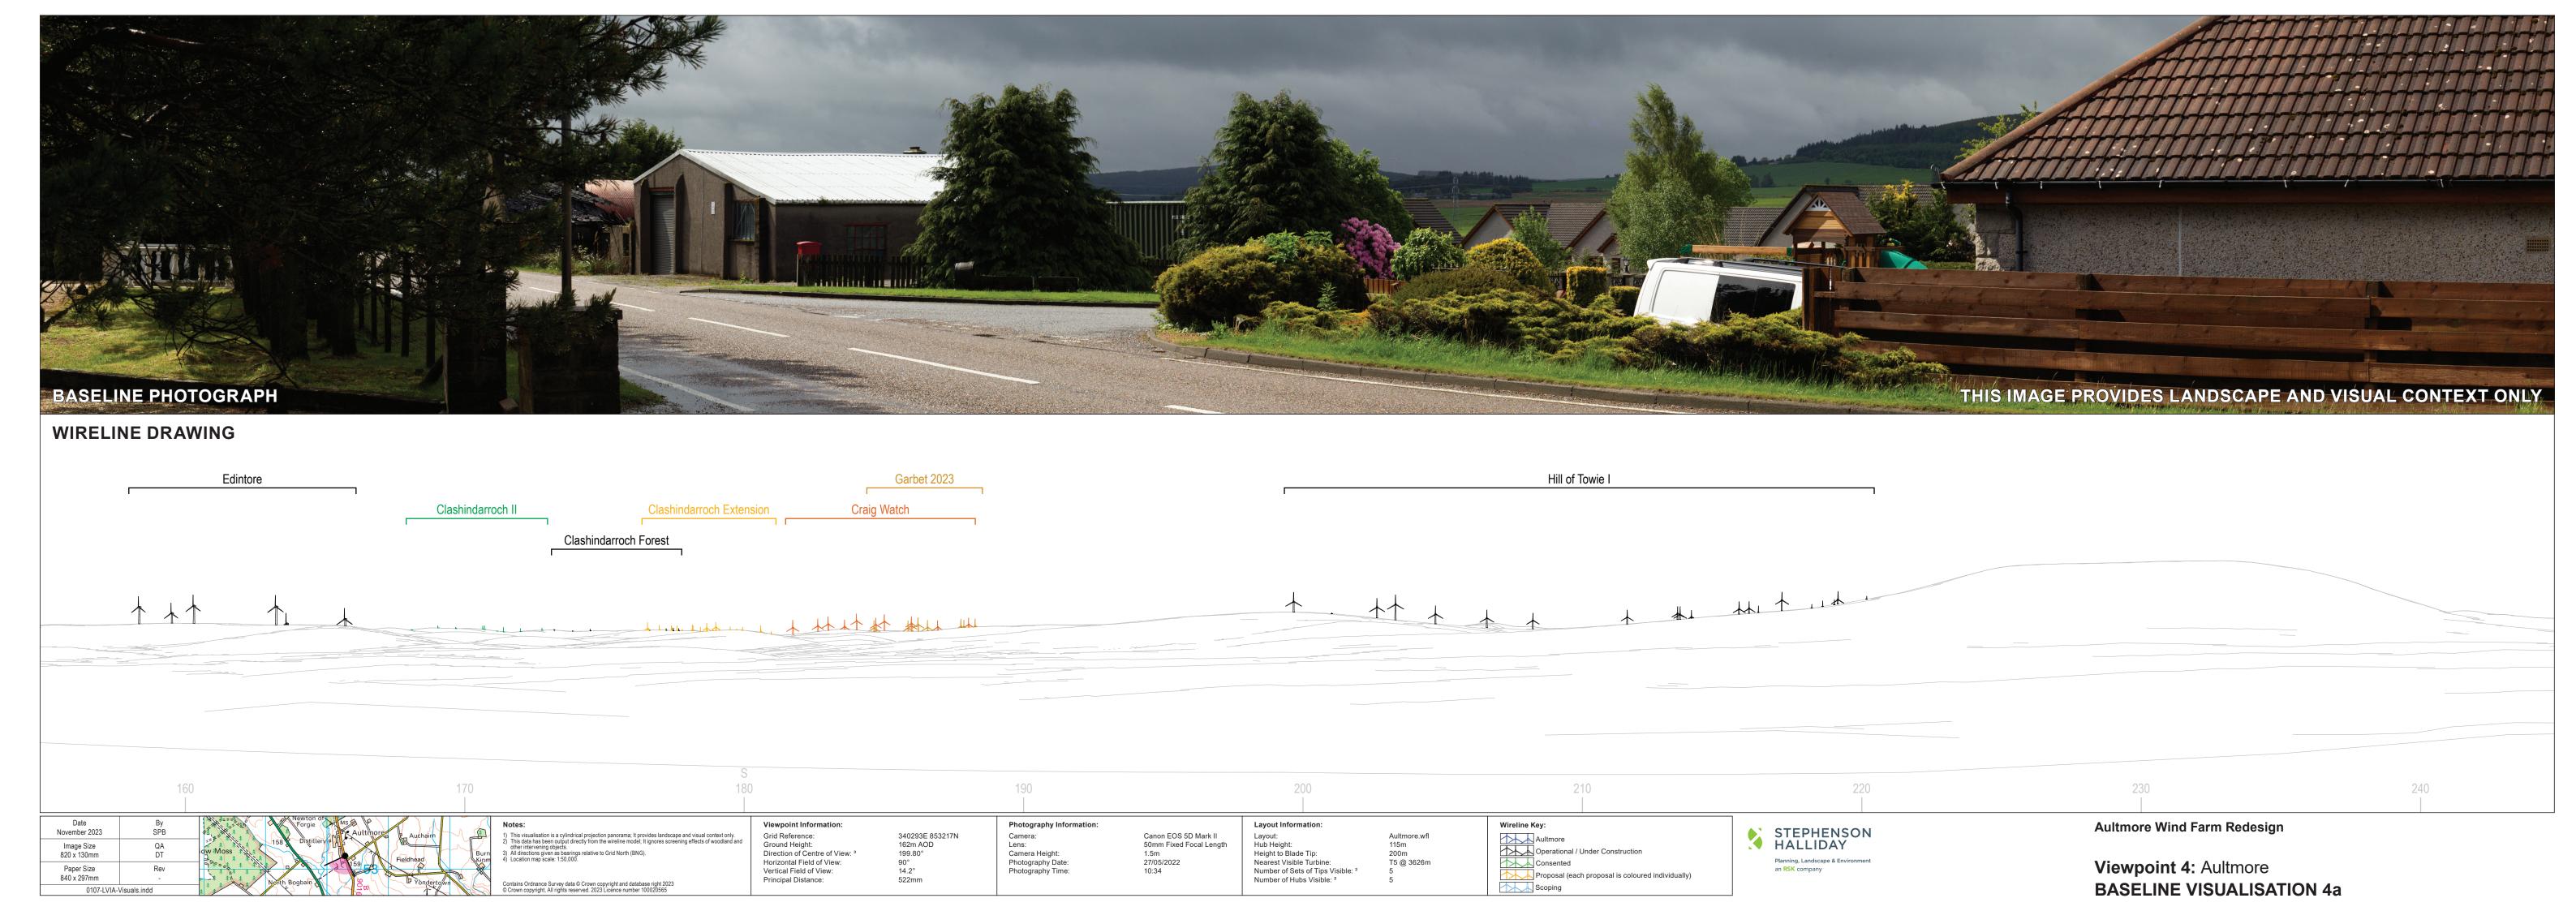

Paper Size 840 x 297mm

Layout:
Hub Height:
Height to Blade Tip:
Nearest Visible Turbine:
Number of Sets of Tips Visible: <sup>2</sup>
Number of Hubs Visible: <sup>2</sup>

Aultmore.wfl 115m 200m T5 @ 3626m

Aultmore
Operational / Under Construction
Lurg Hill

Viewpoint 4: Aultmore **WIRELINE VISUALISATION 4d** 