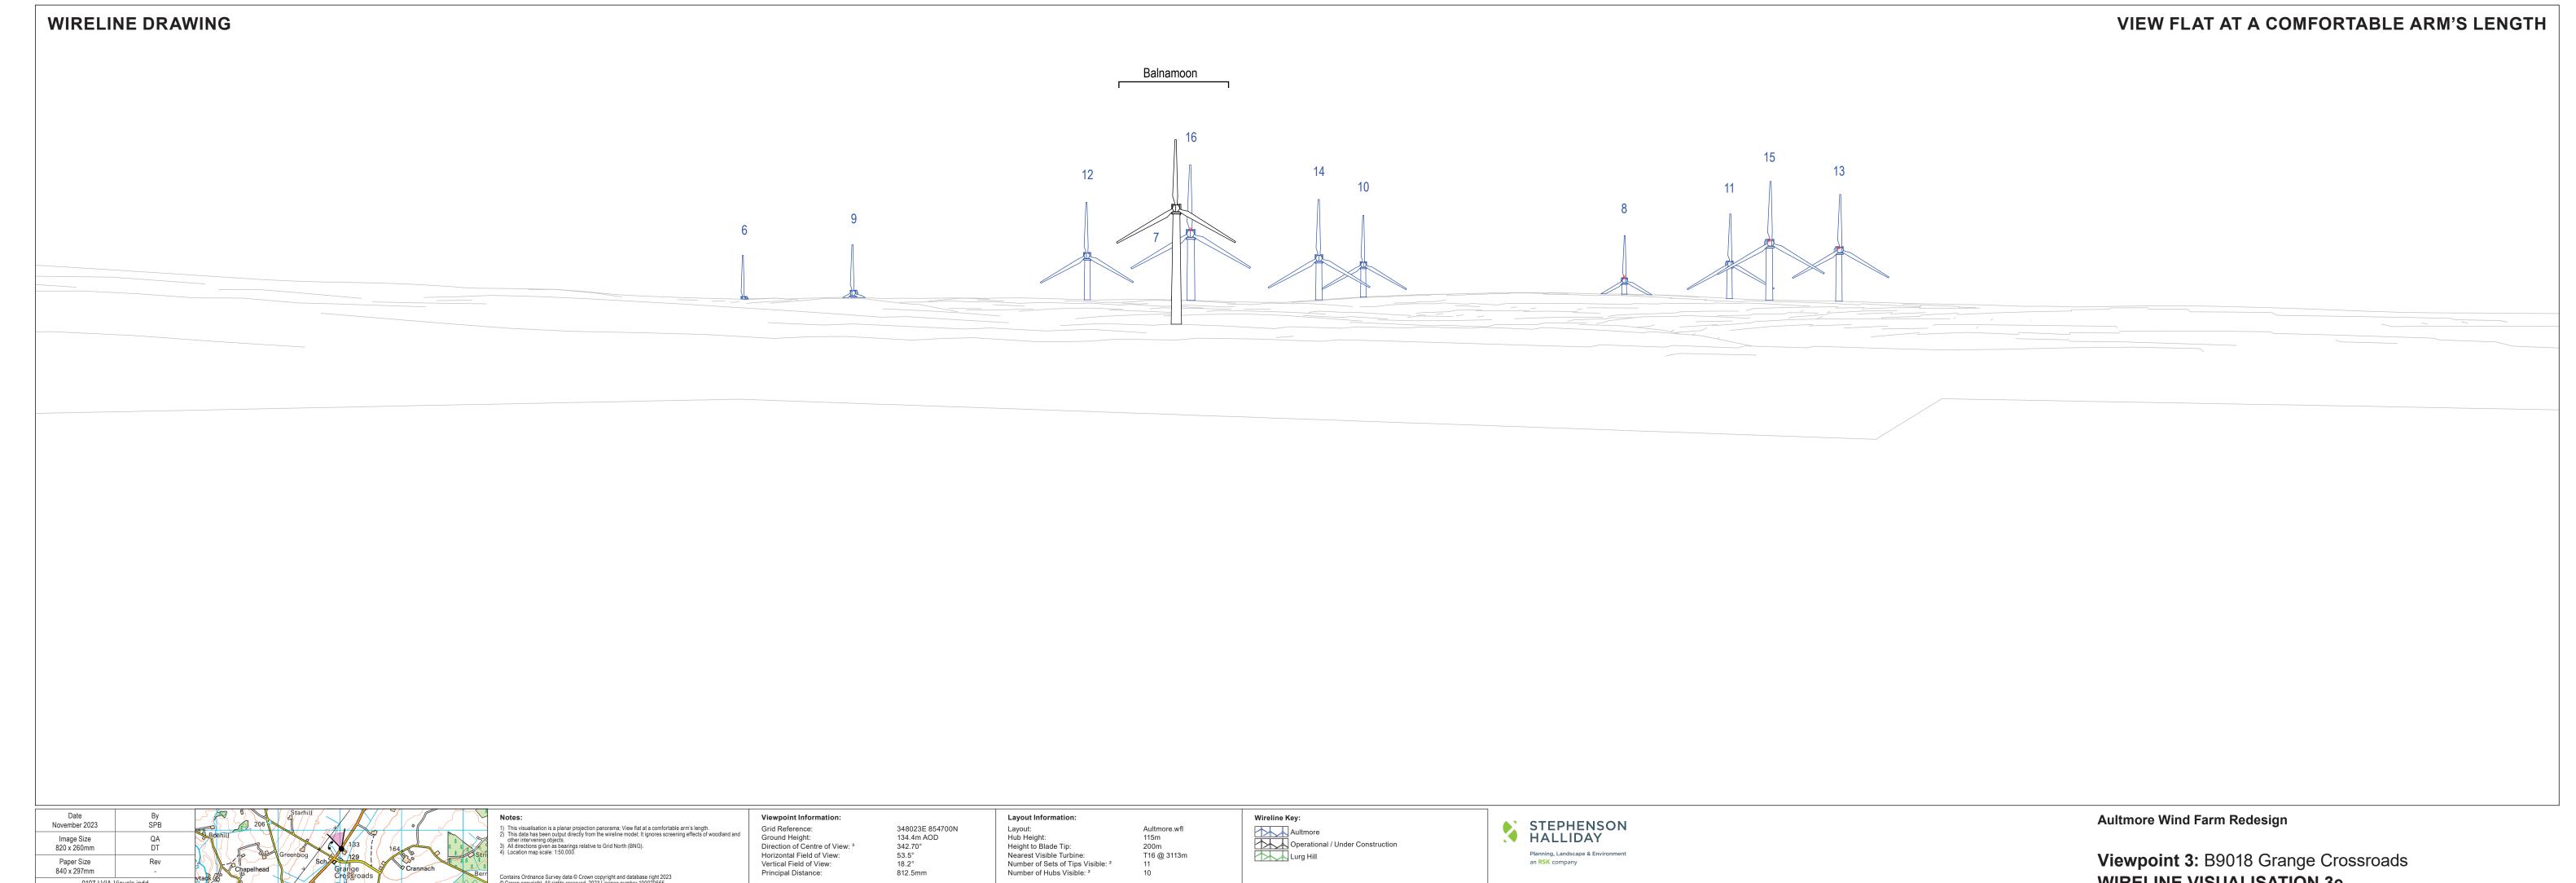

Aultmore.wfl 115m 200m T16 @ 3113m

Aultmore
Operational / Under Construction
Lurg Hill

Aultmore Wind Farm Redesign

Viewpoint 3: B9018 Grange Crossroads **WIRELINE VISUALISATION 3e** 

Paper Size 840 x 297mm