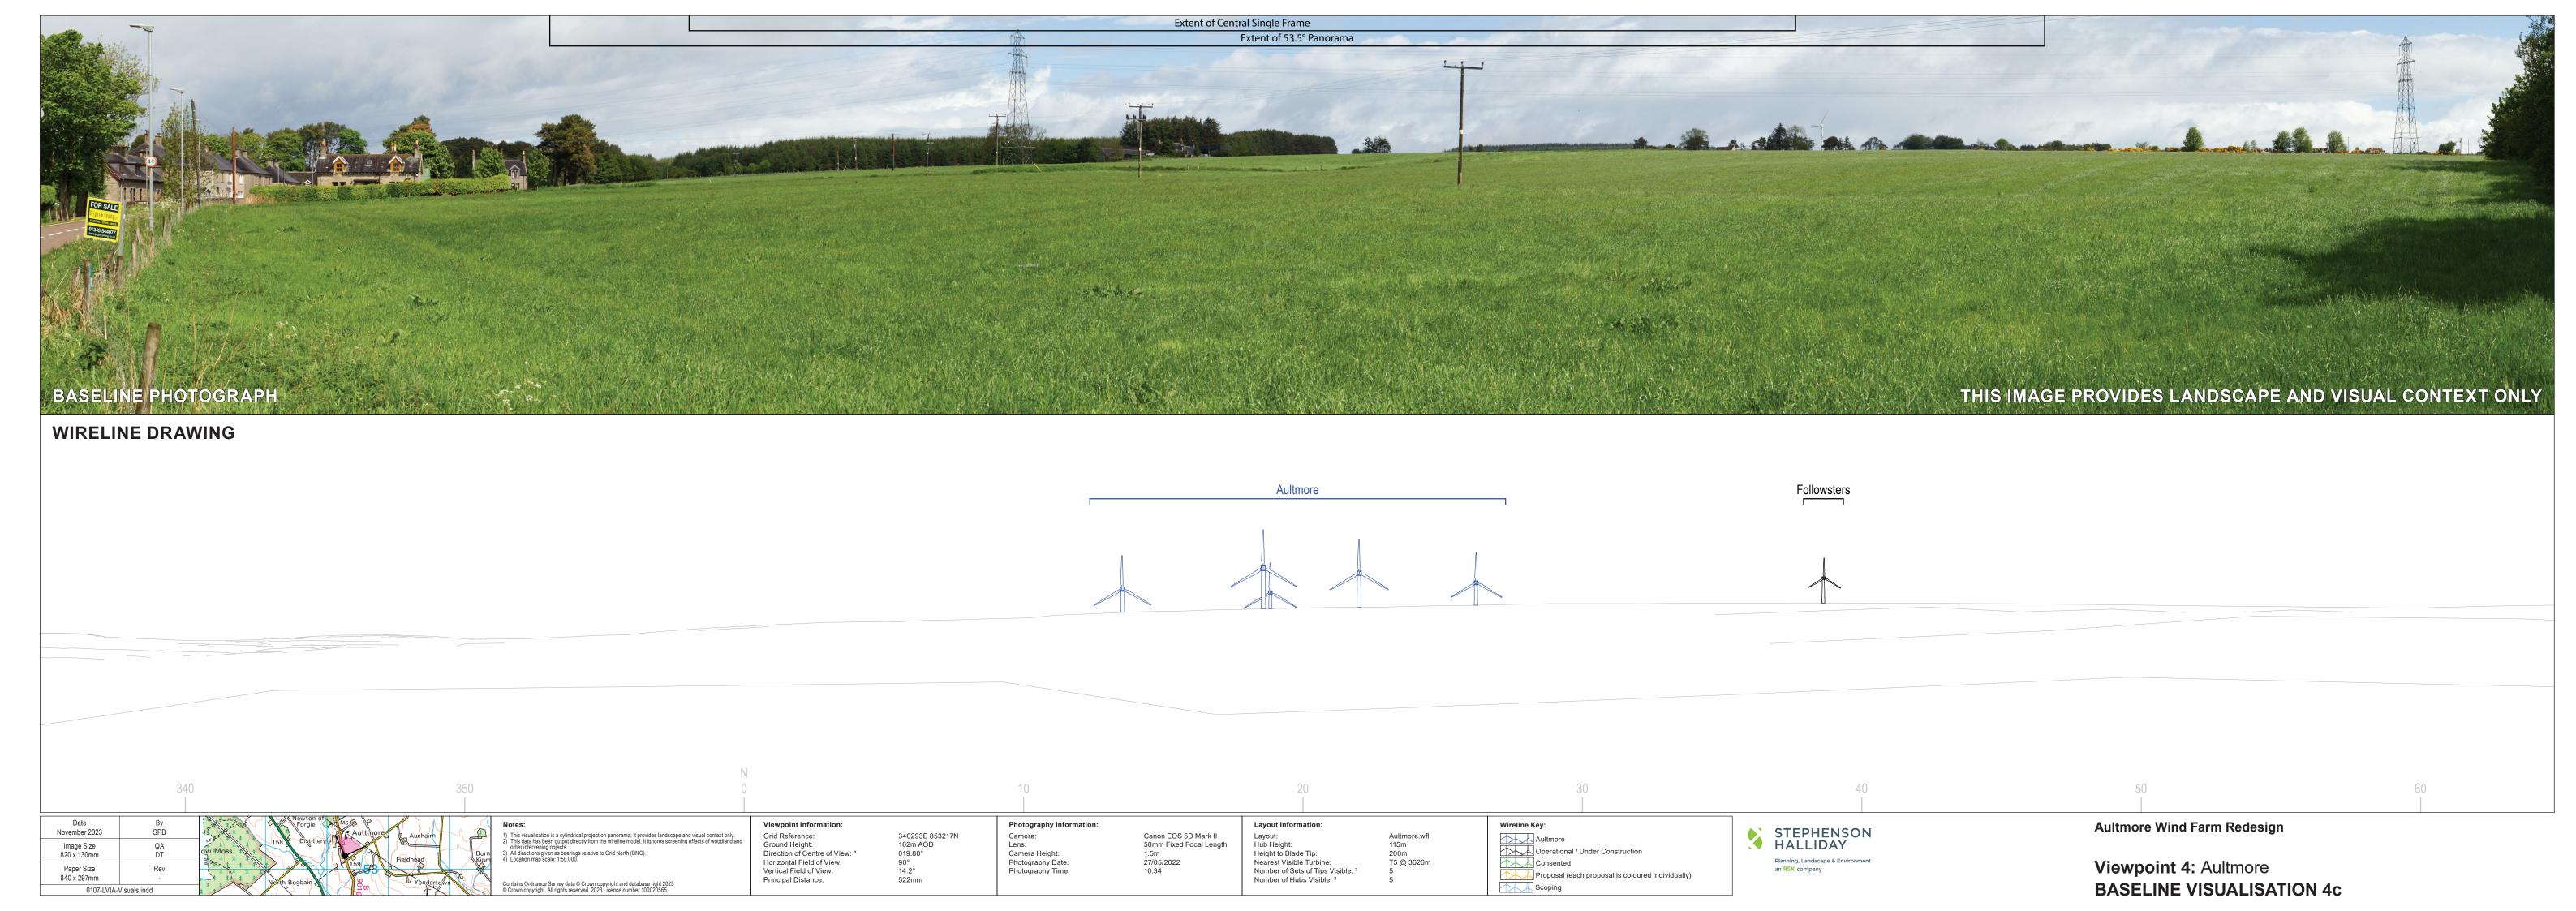

Paper Size 840 x 297mm

Layout:
Hub Height:
Height to Blade Tip:
Nearest Visible Turbine:
Number of Sets of Tips Visible: <sup>2</sup>
Number of Hubs Visible: <sup>2</sup>

Aultmore.wfl 115m 200m T5 @ 3626m

Aultmore
Operational / Under Construction
Lurg Hill

Viewpoint 4: Aultmore **WIRELINE VISUALISATION 4d** 