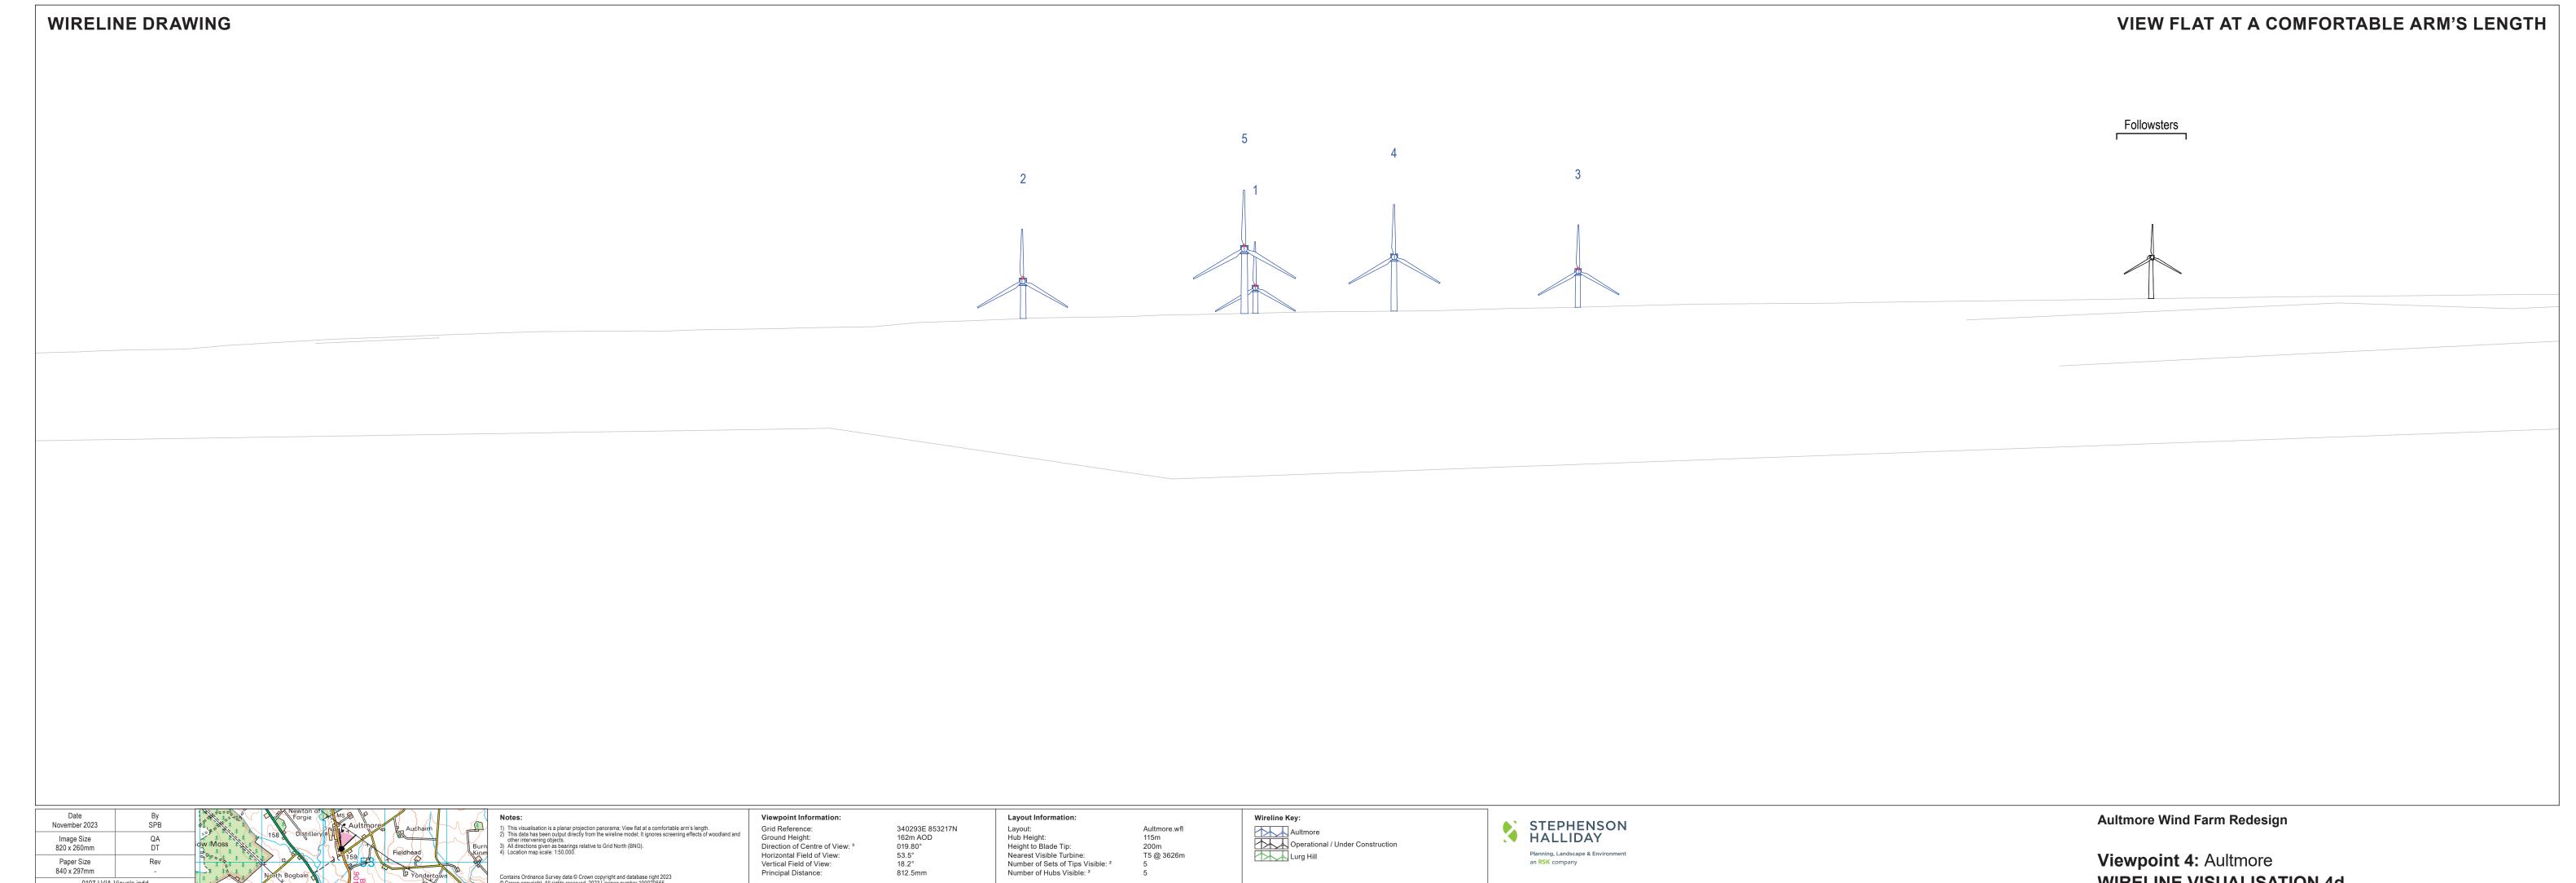

Paper Size 840 x 297mm

Layout:
Hub Height:
Height to Blade Tip:
Nearest Visible Turbine:
Number of Sets of Tips Visible: <sup>2</sup>
Number of Hubs Visible: <sup>2</sup>

Aultmore.wfl 115m 200m T5 @ 3626m

Aultmore
Operational / Under Construction
Lurg Hill

Viewpoint 4: Aultmore **WIRELINE VISUALISATION 4d** 