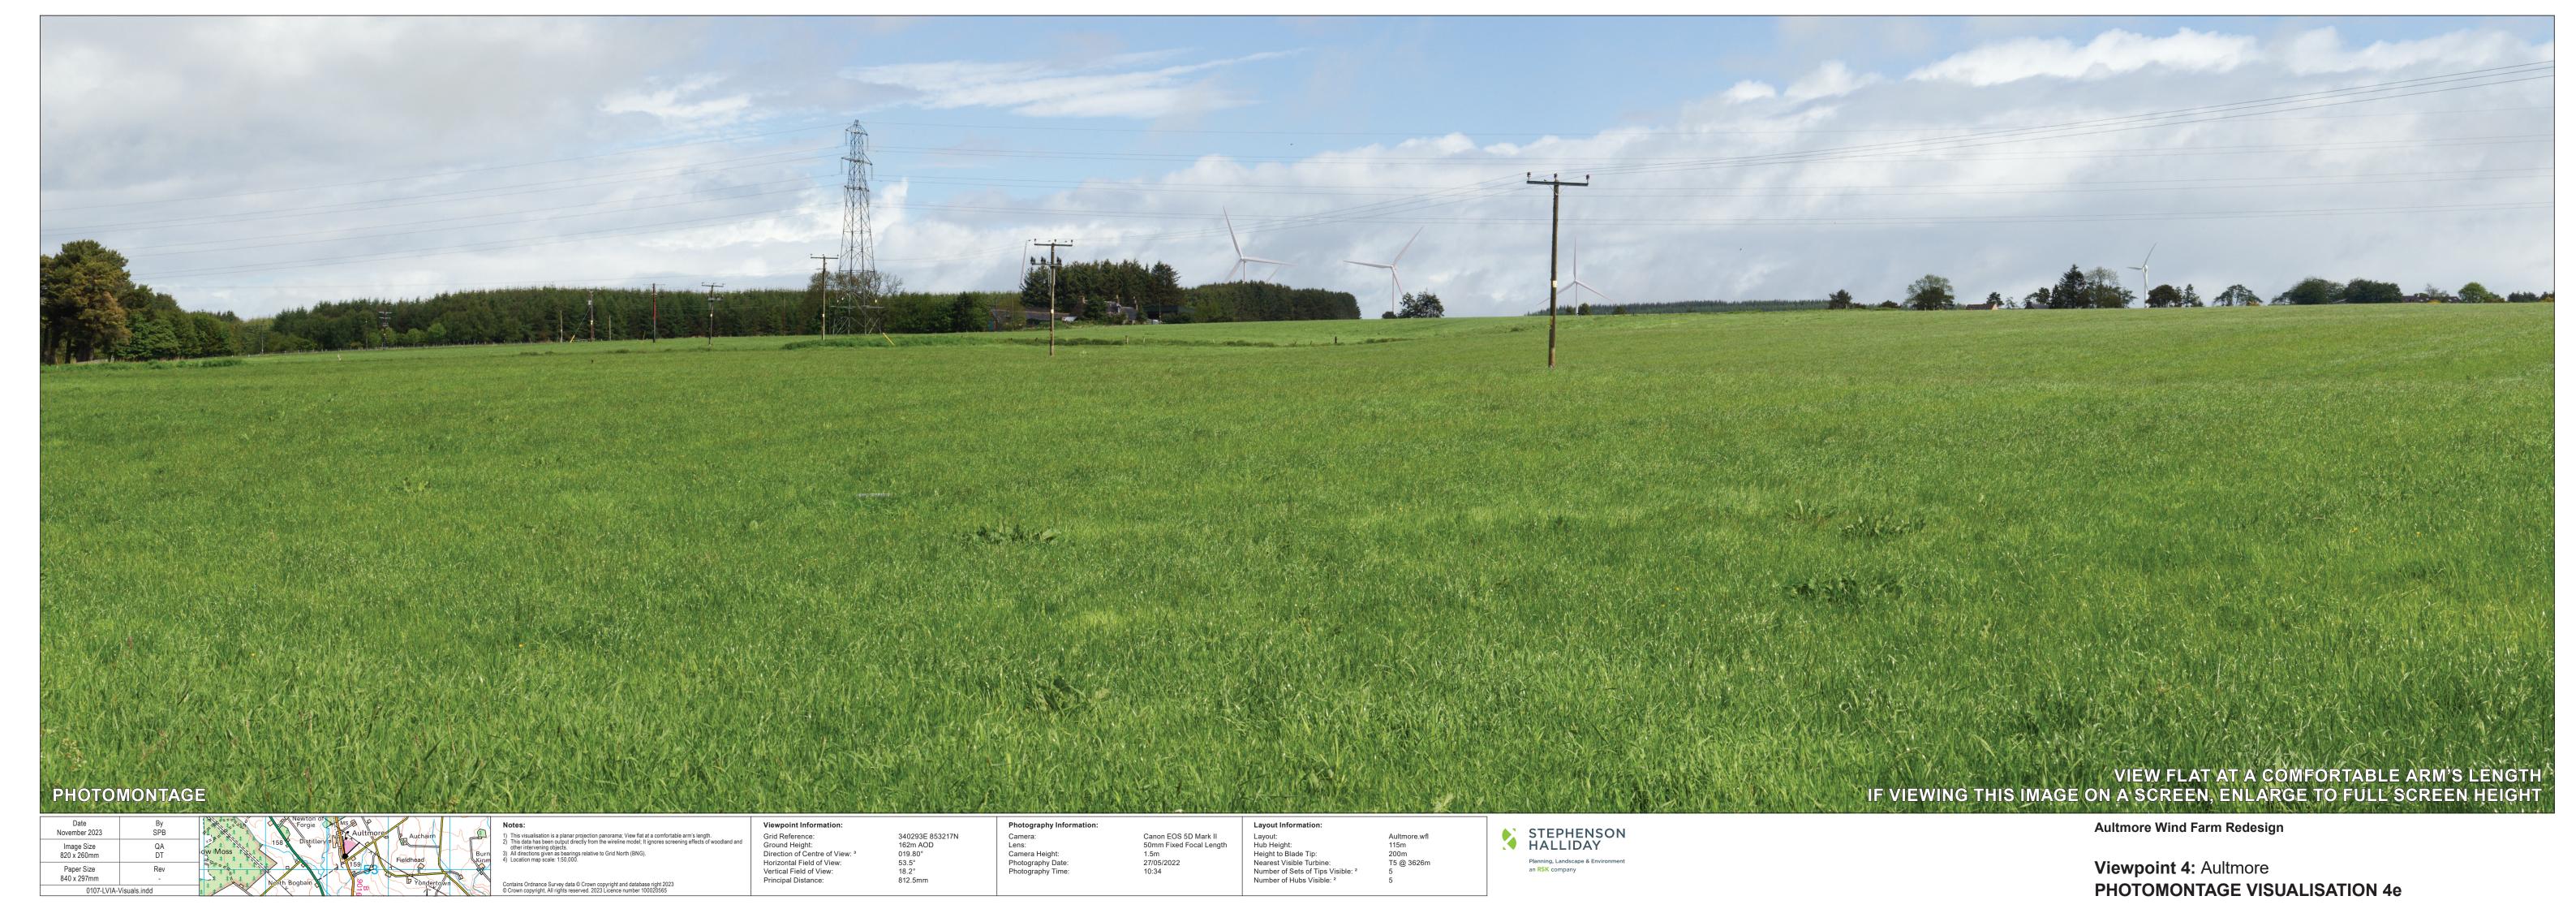

Paper Size 840 x 297mm

Layout:
Hub Height:
Height to Blade Tip:
Nearest Visible Turbine:
Number of Sets of Tips Visible: <sup>2</sup>
Number of Hubs Visible: <sup>2</sup>

Aultmore.wfl 115m 200m T5 @ 3626m