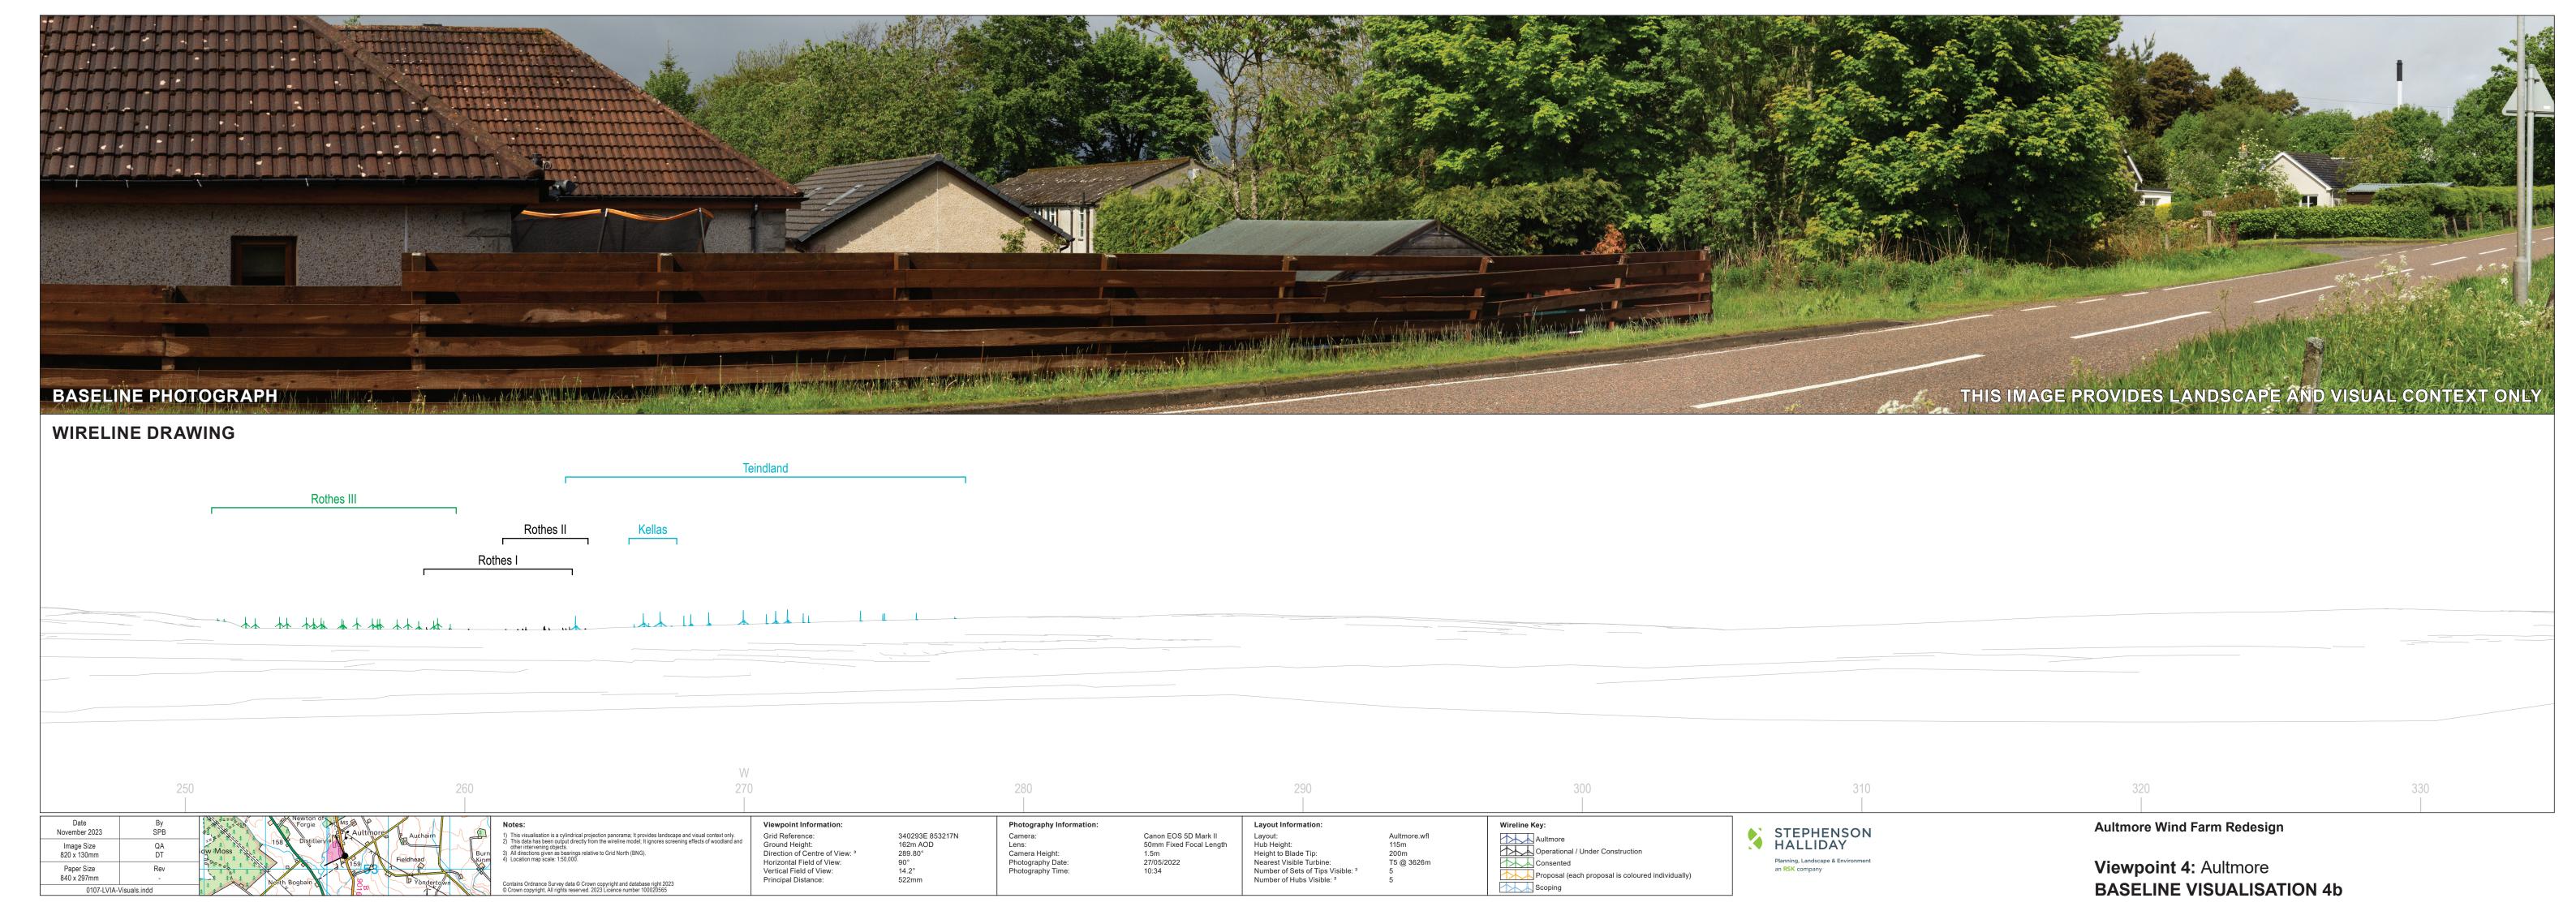

Paper Size 840 x 297mm

Layout:
Hub Height:
Height to Blade Tip:
Nearest Visible Turbine:
Number of Sets of Tips Visible: <sup>2</sup>
Number of Hubs Visible: <sup>2</sup>

Aultmore.wfl 115m 200m T5 @ 3626m

Aultmore
Operational / Under Construction
Lurg Hill

Viewpoint 4: Aultmore **WIRELINE VISUALISATION 4d** 