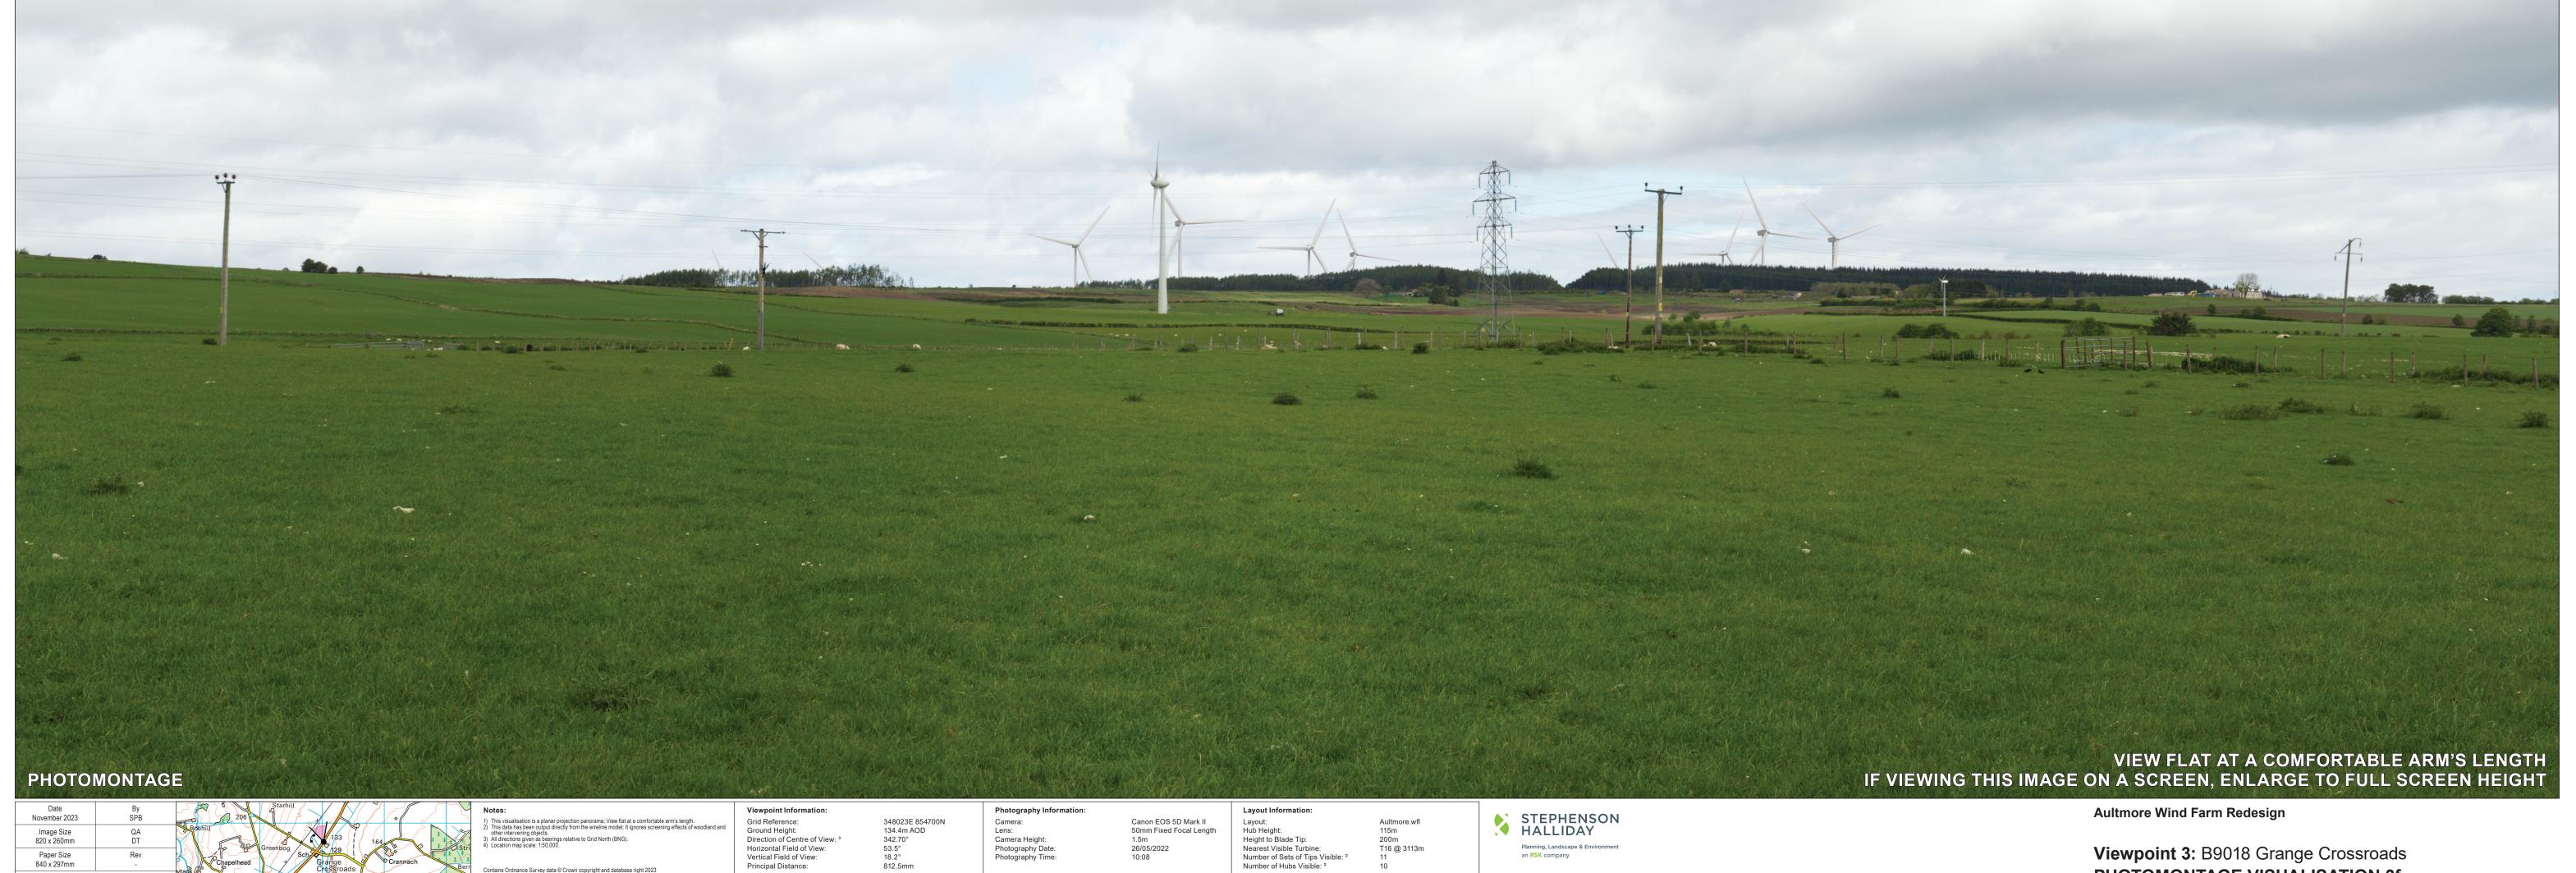

Aultmore.wfl 115m 200m T16 @ 3113m

Aultmore
Operational / Under Construction
Lurg Hill

Aultmore Wind Farm Redesign

Viewpoint 3: B9018 Grange Crossroads **WIRELINE VISUALISATION 3e** 

Paper Size 840 x 297mm

Horizontal Field of View: Vertical Field of View: Principal Distance:

Camera: Lens: Camera Height: Photography Date: Photography Time:

Aultmore.wfl 115m 200m T16 @ 3113m 11

Viewpoint 3: B9018 Grange Crossroads **PHOTOMONTAGE VISUALISATION 3f** 