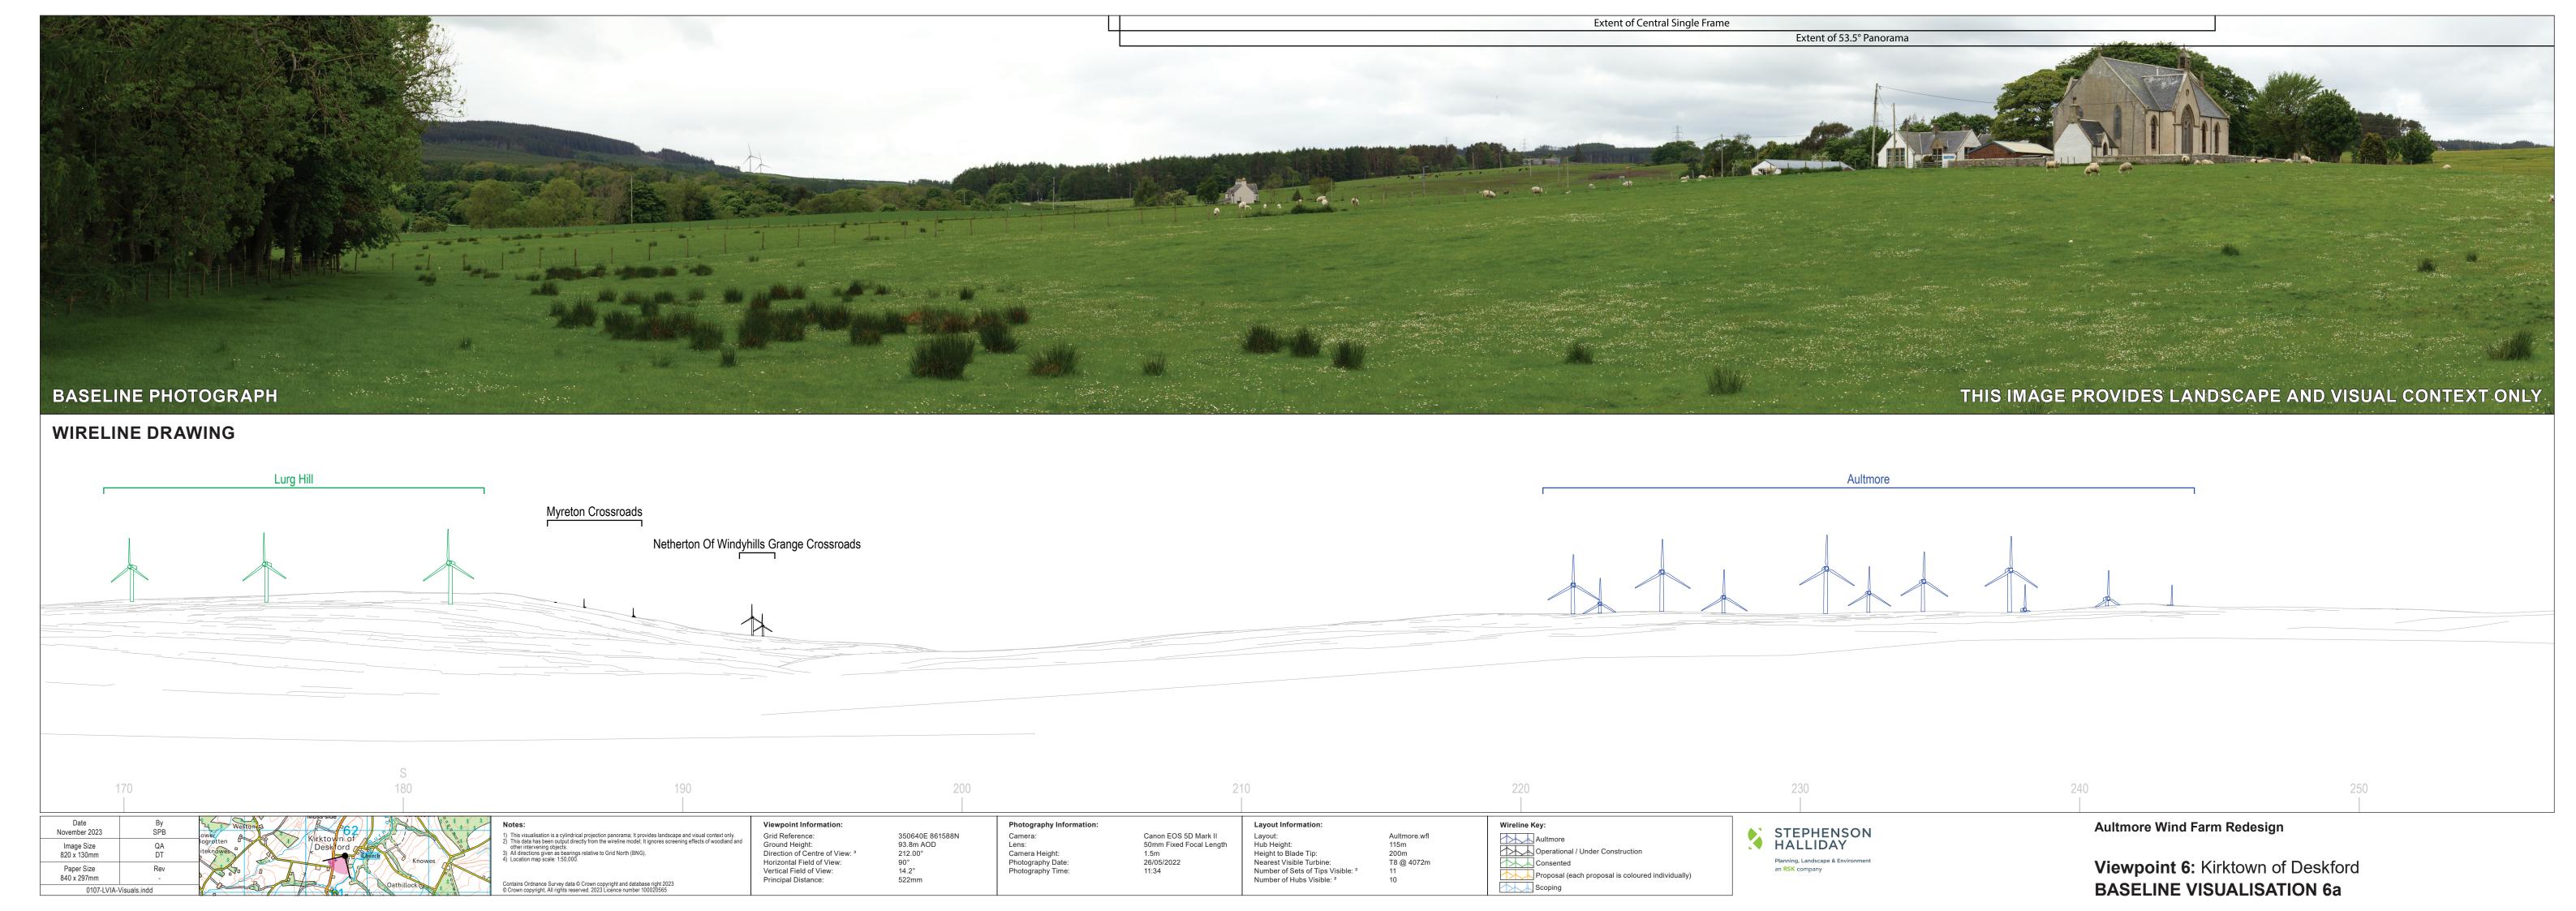

Grid Reference:
Ground Height:
Direction of Centre of View: <sup>3</sup>
Horizontal Field of View:
Vertical Field of View:
Principal Distance:

350640E 861588N 93.8m AOD 232.40° 53.5° 18.2° 812.5mm Layout:
Hub Height:
Height to Blade Tip:
Nearest Visible Turbine:
Number of Sets of Tips Visible: <sup>2</sup>
Number of Hubs Visible: <sup>2</sup>

Aultmore.wfl 115m 200m T8 @ 4072m 11 10 Aultmore
Operational / Under Construction
Lurg Hill

Viewpoint 6: Kirktown of Deskford WIRELINE VISUALISATION 6b

Paper Size 840 x 297mm

Camera: Lens: Camera Height: Photography Date: Photography Time: