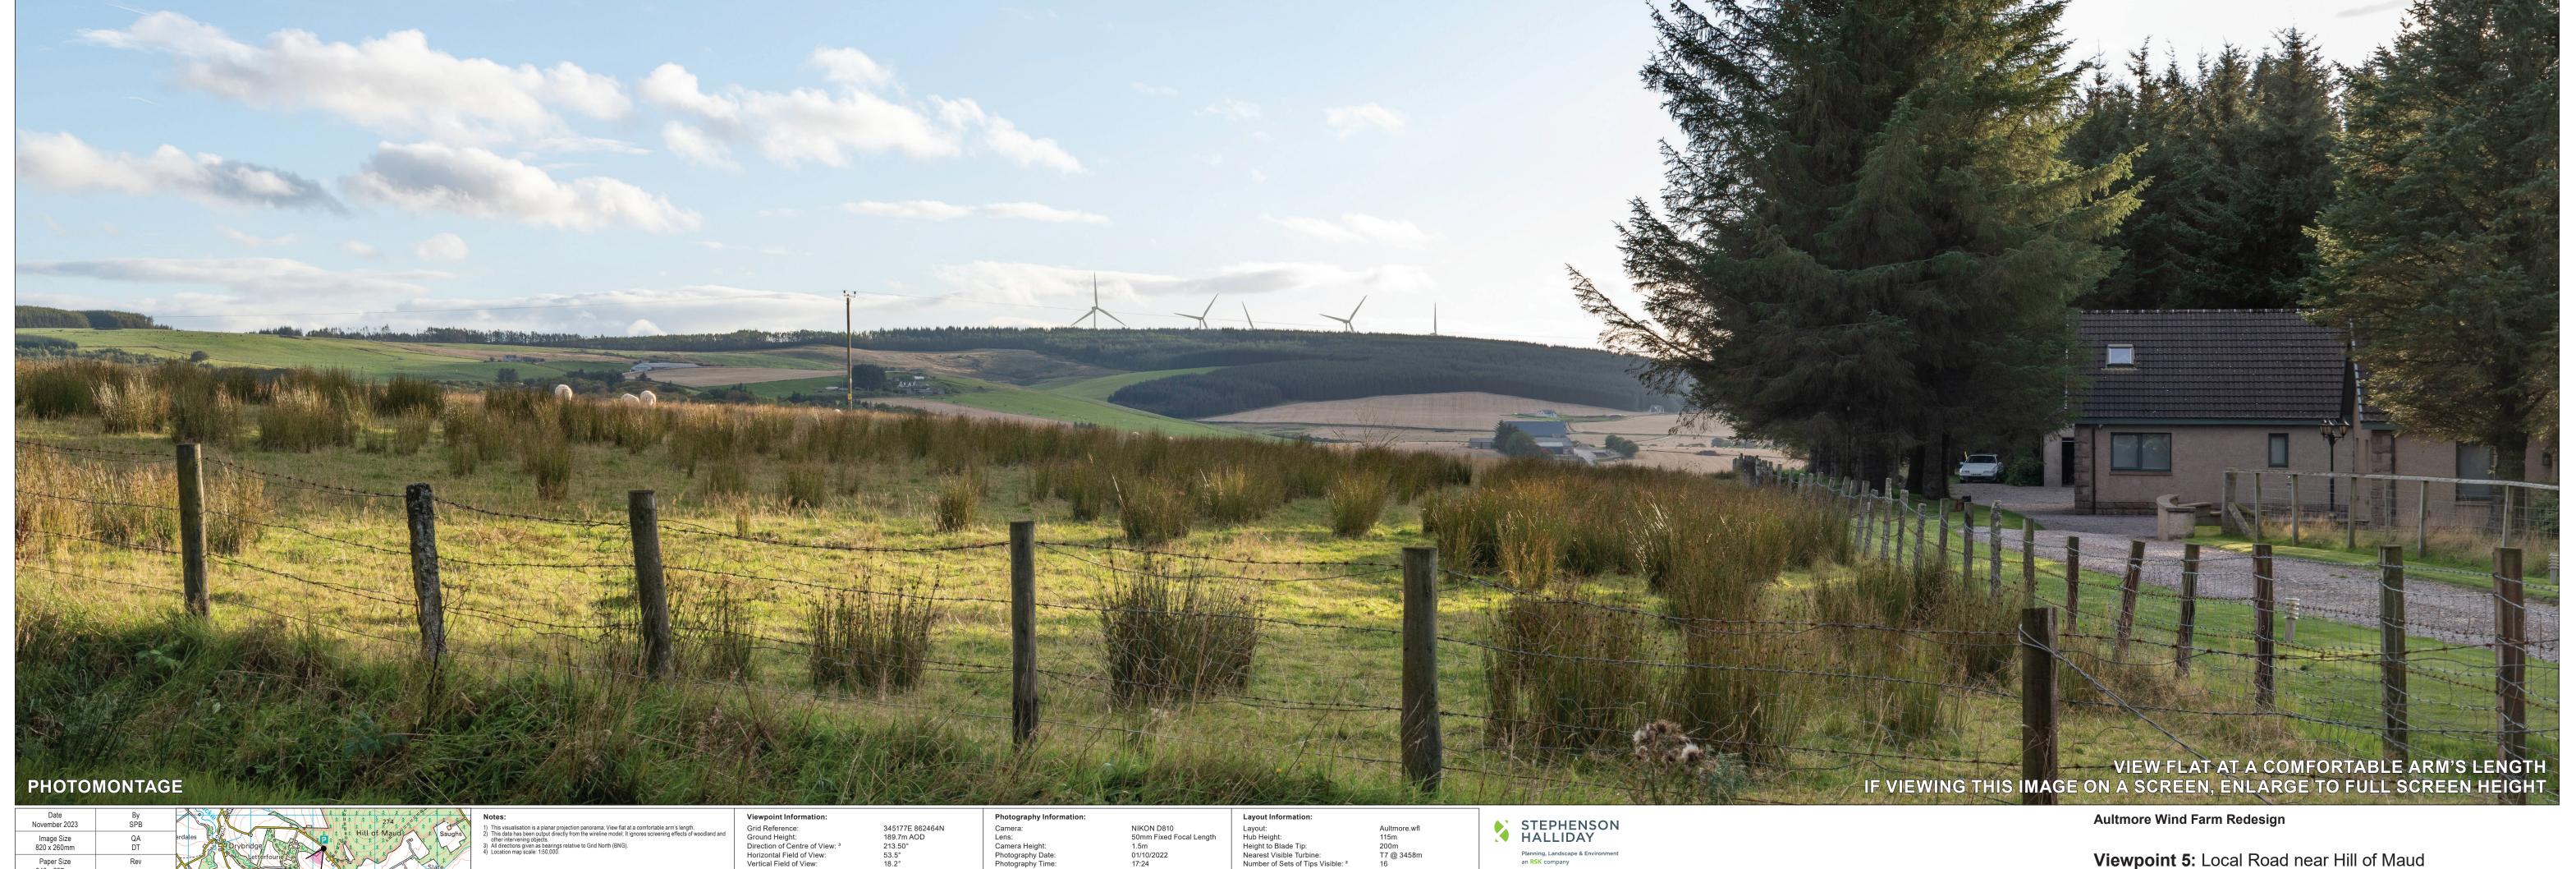

Grid Reference: Ground Height:
Direction of Centre of View: <sup>3</sup>
Horizontal Field of View:
Vertical Field of View:
Principal Distance:

Viewpoint Information:

345177E 862464N 189.7m AOD 160.00° 53.5° 18.2° 812.5mm

Layout:
Hub Height:
Height to Blade Tip:
Nearest Visible Turbine:
Number of Sets of Tips Visible: <sup>2</sup>
Number of Hubs Visible: <sup>2</sup>

Aultmore.wfl 115m 200m T7 @ 3458m

Aultmore
Operational / Under Construction
Lurg Hill

Aultmore Wind Farm Redesign

Viewpoint 5: Local Road near Hill of Maud WIRELINE VISUALISATION 5c

Date November 2023 Image Size 820 x 260mm Paper Size 840 x 297mm

Ground Height:
Direction of Centre of View: <sup>3</sup> Horizontal Field of View: Vertical Field of View:

Principal Distance:

345177E 862464N 189.7m AOD 160.00° 53.5° 18.2° 812.5mm

Camera Height: Photography Date: Photography Time:

NIKON D810 50mm Fixed Focal Length

Aultmore.wfl 115m 200m T7 @ 3458m Hub Height:
Height to Blade Tip:
Nearest Visible Turbine:
Number of Sets of Tips Visible: <sup>2</sup>
Number of Hubs Visible: <sup>2</sup>