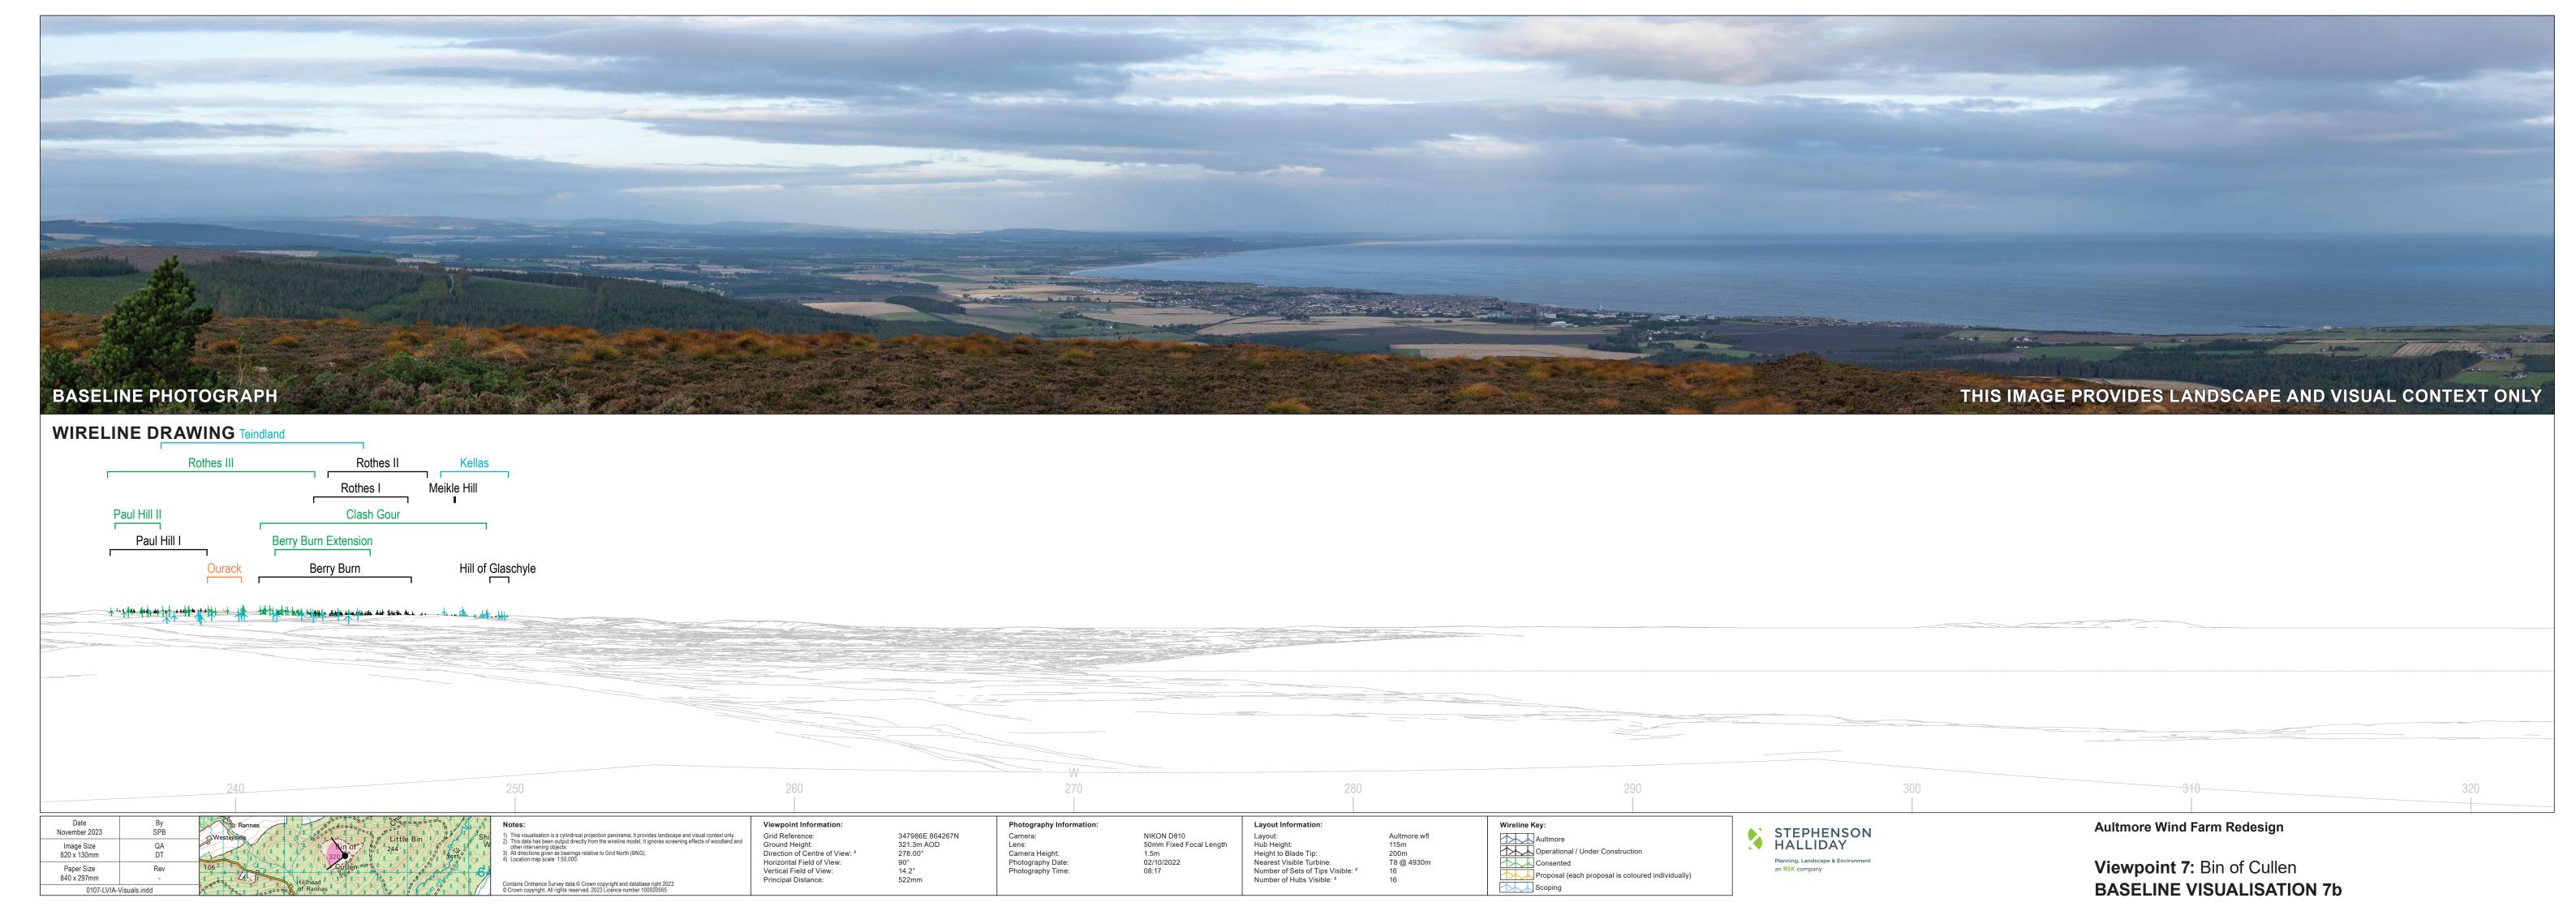

Grid Reference: Ground Height:
Direction of Centre of View: <sup>3</sup>
Horizontal Field of View:
Vertical Field of View:
Principal Distance:

Viewpoint Information:

345177E 862464N 189.7m AOD 160.00° 53.5° 18.2° 812.5mm

Layout:
Hub Height:
Height to Blade Tip:
Nearest Visible Turbine:
Number of Sets of Tips Visible: <sup>2</sup>
Number of Hubs Visible: <sup>2</sup>

Aultmore.wfl 115m 200m T7 @ 3458m

Aultmore
Operational / Under Construction
Lurg Hill

Aultmore Wind Farm Redesign

Viewpoint 5: Local Road near Hill of Maud WIRELINE VISUALISATION 5c

Date November 2023 Image Size 820 x 260mm Paper Size 840 x 297mm

Ground Height:
Direction of Centre of View: <sup>3</sup> Horizontal Field of View: Vertical Field of View:

Principal Distance:

345177E 862464N 189.7m AOD 160.00° 53.5° 18.2° 812.5mm

Camera Height: Photography Date: Photography Time:

NIKON D810 50mm Fixed Focal Length

Aultmore.wfl 115m 200m T7 @ 3458m Hub Height:
Height to Blade Tip:
Nearest Visible Turbine:
Number of Sets of Tips Visible: <sup>2</sup>
Number of Hubs Visible: <sup>2</sup>