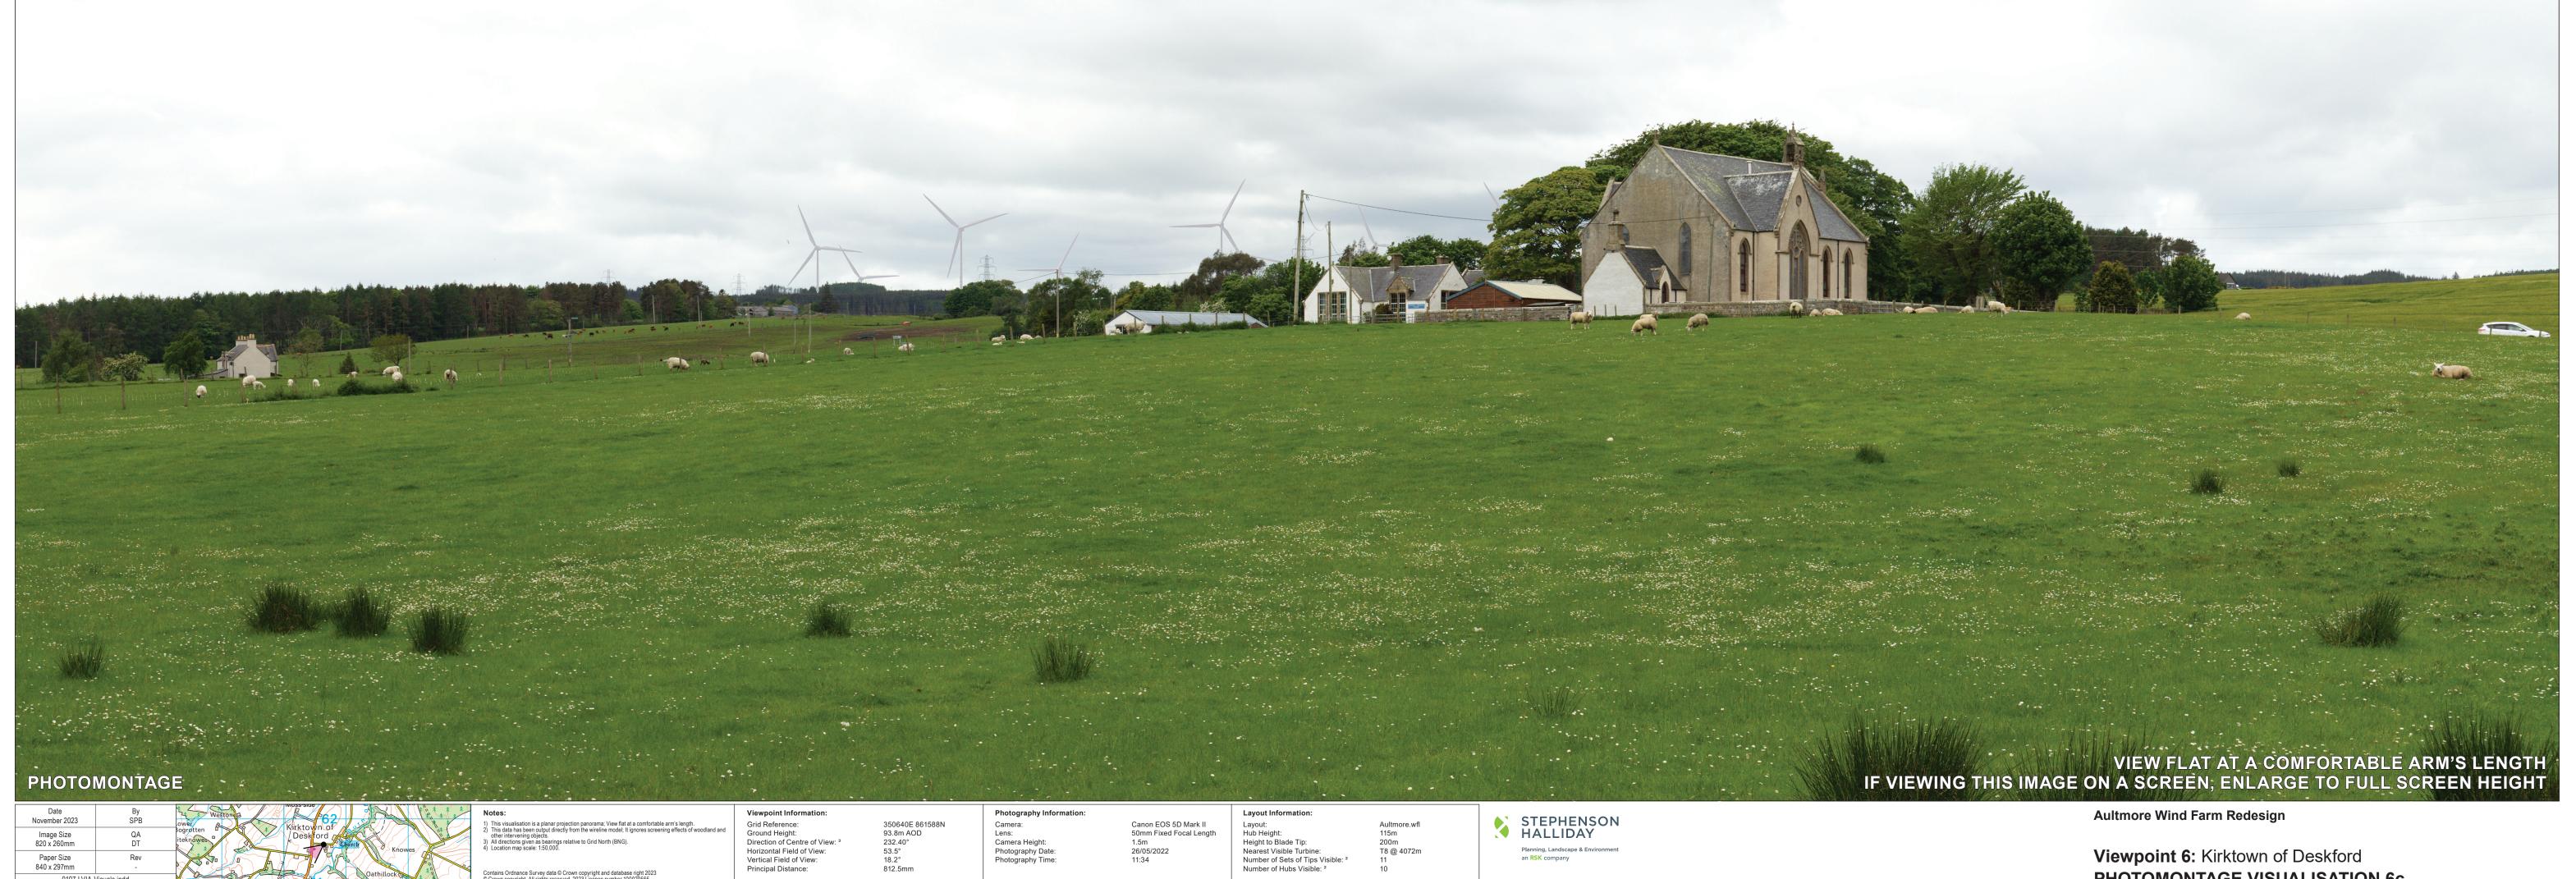

Grid Reference:
Ground Height:
Direction of Centre of View: <sup>3</sup>
Horizontal Field of View:
Vertical Field of View:
Principal Distance:

350640E 861588N 93.8m AOD 232.40° 53.5° 18.2° 812.5mm Layout:
Hub Height:
Height to Blade Tip:
Nearest Visible Turbine:
Number of Sets of Tips Visible: <sup>2</sup>
Number of Hubs Visible: <sup>2</sup>

Aultmore.wfl 115m 200m T8 @ 4072m 11 10 Aultmore
Operational / Under Construction
Lurg Hill

Viewpoint 6: Kirktown of Deskford WIRELINE VISUALISATION 6b

Paper Size 840 x 297mm

Camera: Lens: Camera Height: Photography Date: Photography Time:

Hub Height:
Height to Blade Tip:
Nearest Visible Turbine:
Number of Sets of Tips Visible: <sup>2</sup>
Number of Hubs Visible: <sup>2</sup>

Viewpoint 6: Kirktown of Deskford PHOTOMONTAGE VISUALISATION 6c