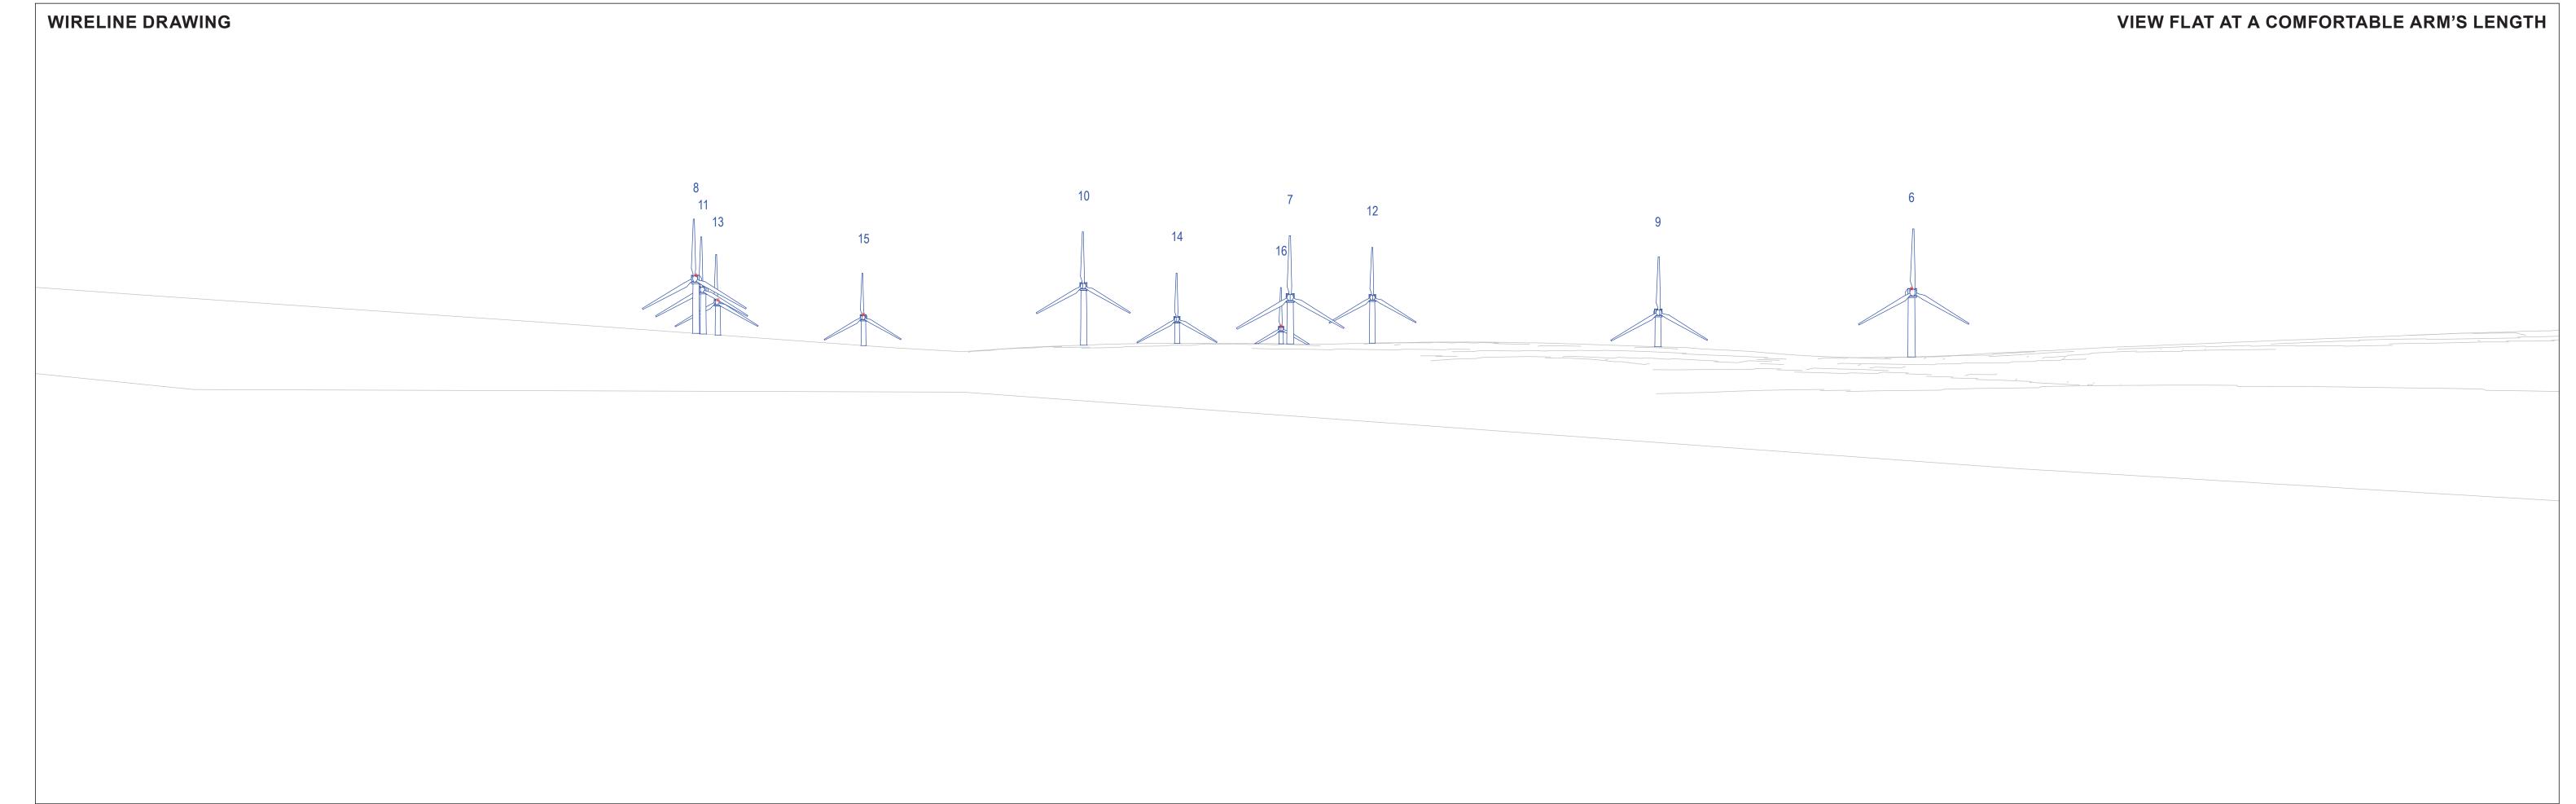

Grid Reference: Ground Height:
Direction of Centre of View: <sup>3</sup>
Horizontal Field of View:
Vertical Field of View:
Principal Distance:

Viewpoint Information:

345177E 862464N 189.7m AOD 160.00° 53.5° 18.2° 812.5mm

Layout:
Hub Height:
Height to Blade Tip:
Nearest Visible Turbine:
Number of Sets of Tips Visible: <sup>2</sup>
Number of Hubs Visible: <sup>2</sup>

Aultmore.wfl 115m 200m T7 @ 3458m

Aultmore
Operational / Under Construction
Lurg Hill

Aultmore Wind Farm Redesign

Viewpoint 5: Local Road near Hill of Maud WIRELINE VISUALISATION 5c

Date November 2023 Image Size 820 x 260mm Paper Size 840 x 297mm

Ground Height:
Direction of Centre of View: <sup>3</sup> Horizontal Field of View: Vertical Field of View:

Principal Distance:

345177E 862464N 189.7m AOD 160.00° 53.5° 18.2° 812.5mm

Camera Height: Photography Date: Photography Time:

NIKON D810 50mm Fixed Focal Length

Aultmore.wfl 115m 200m T7 @ 3458m Hub Height:
Height to Blade Tip:
Nearest Visible Turbine:
Number of Sets of Tips Visible: <sup>2</sup>
Number of Hubs Visible: <sup>2</sup>