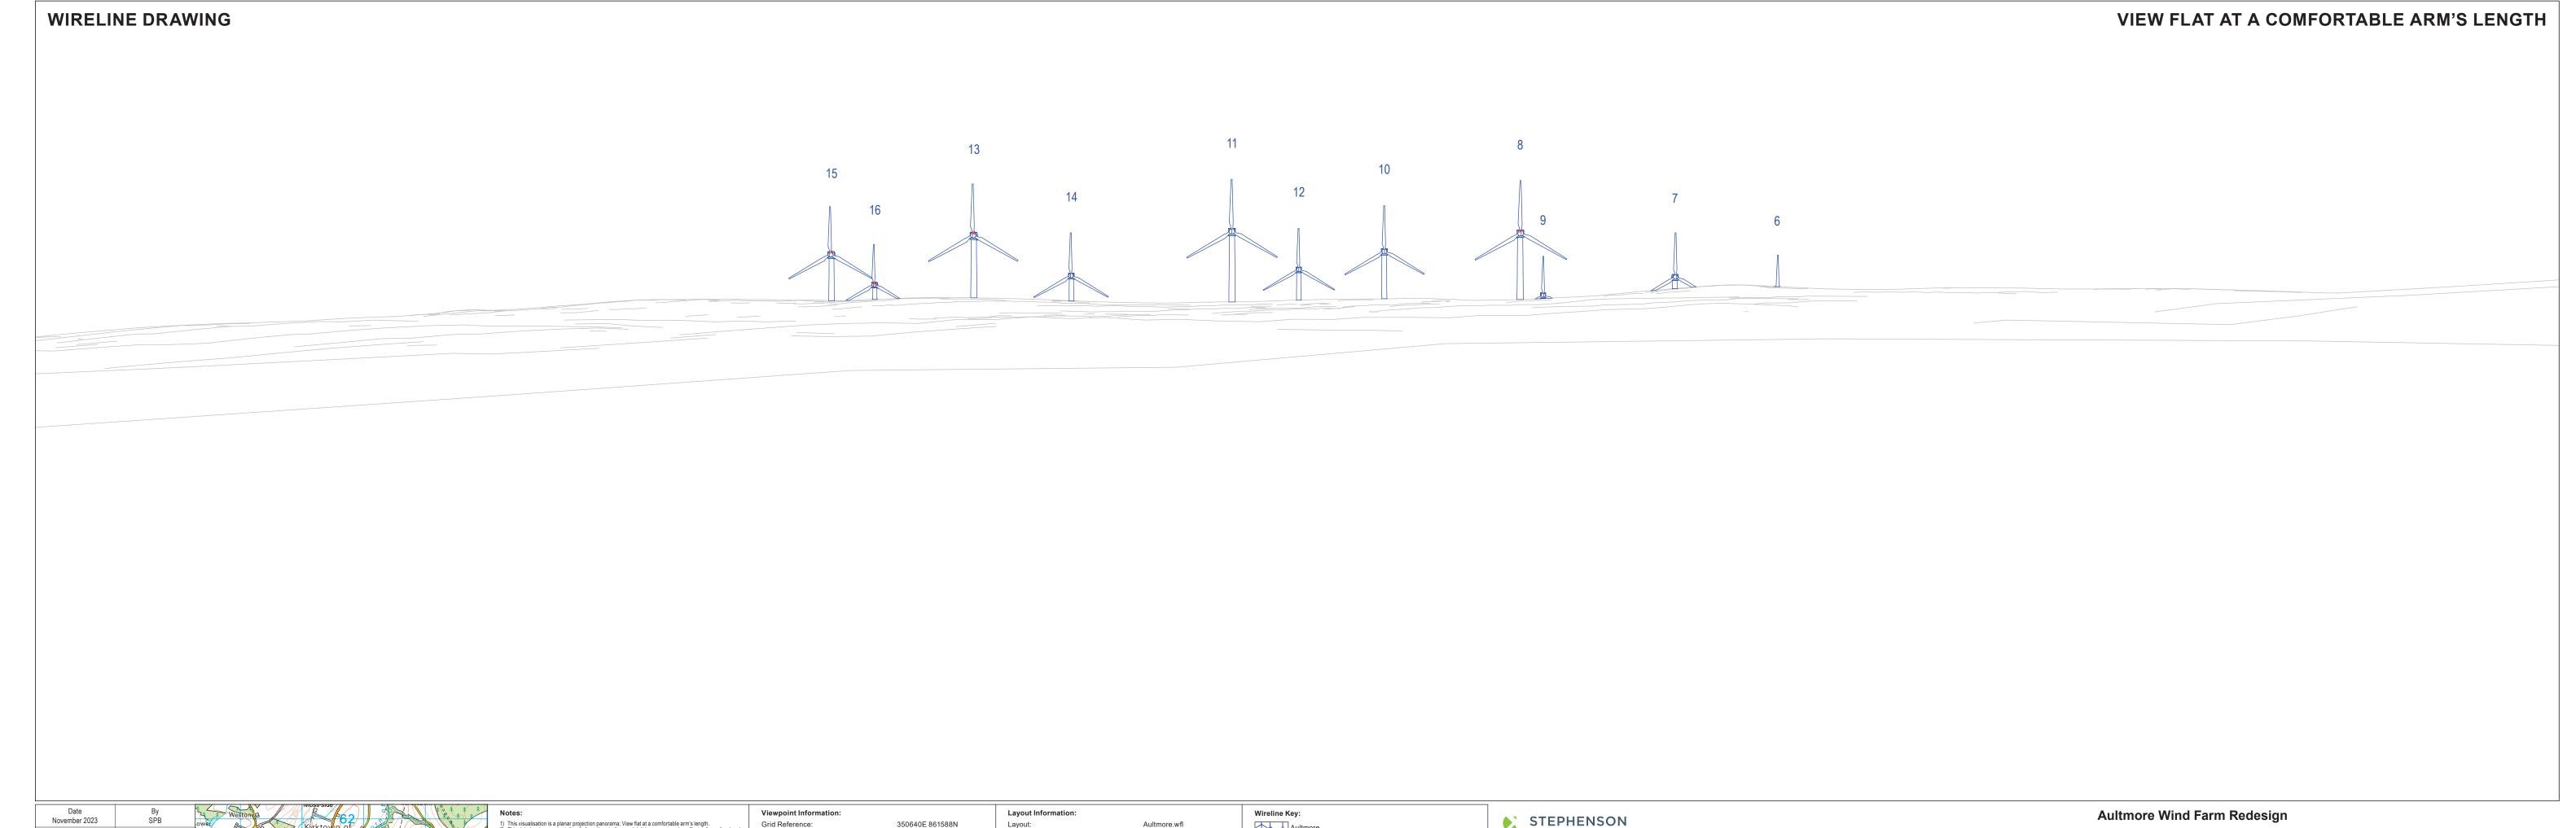

Aultmore.wfl 115m 200m T8 @ 4072m 11 10 Aultmore
Operational / Under Construction
Lurg Hill

Viewpoint 6: Kirktown of Deskford WIRELINE VISUALISATION 6b

Paper Size 840 x 297mm

Camera: Lens: Camera Height: Photography Date: Photography Time:

Hub Height:
Height to Blade Tip:
Nearest Visible Turbine:
Number of Sets of Tips Visible: <sup>2</sup>
Number of Hubs Visible: <sup>2</sup>

Viewpoint 6: Kirktown of Deskford PHOTOMONTAGE VISUALISATION 6c