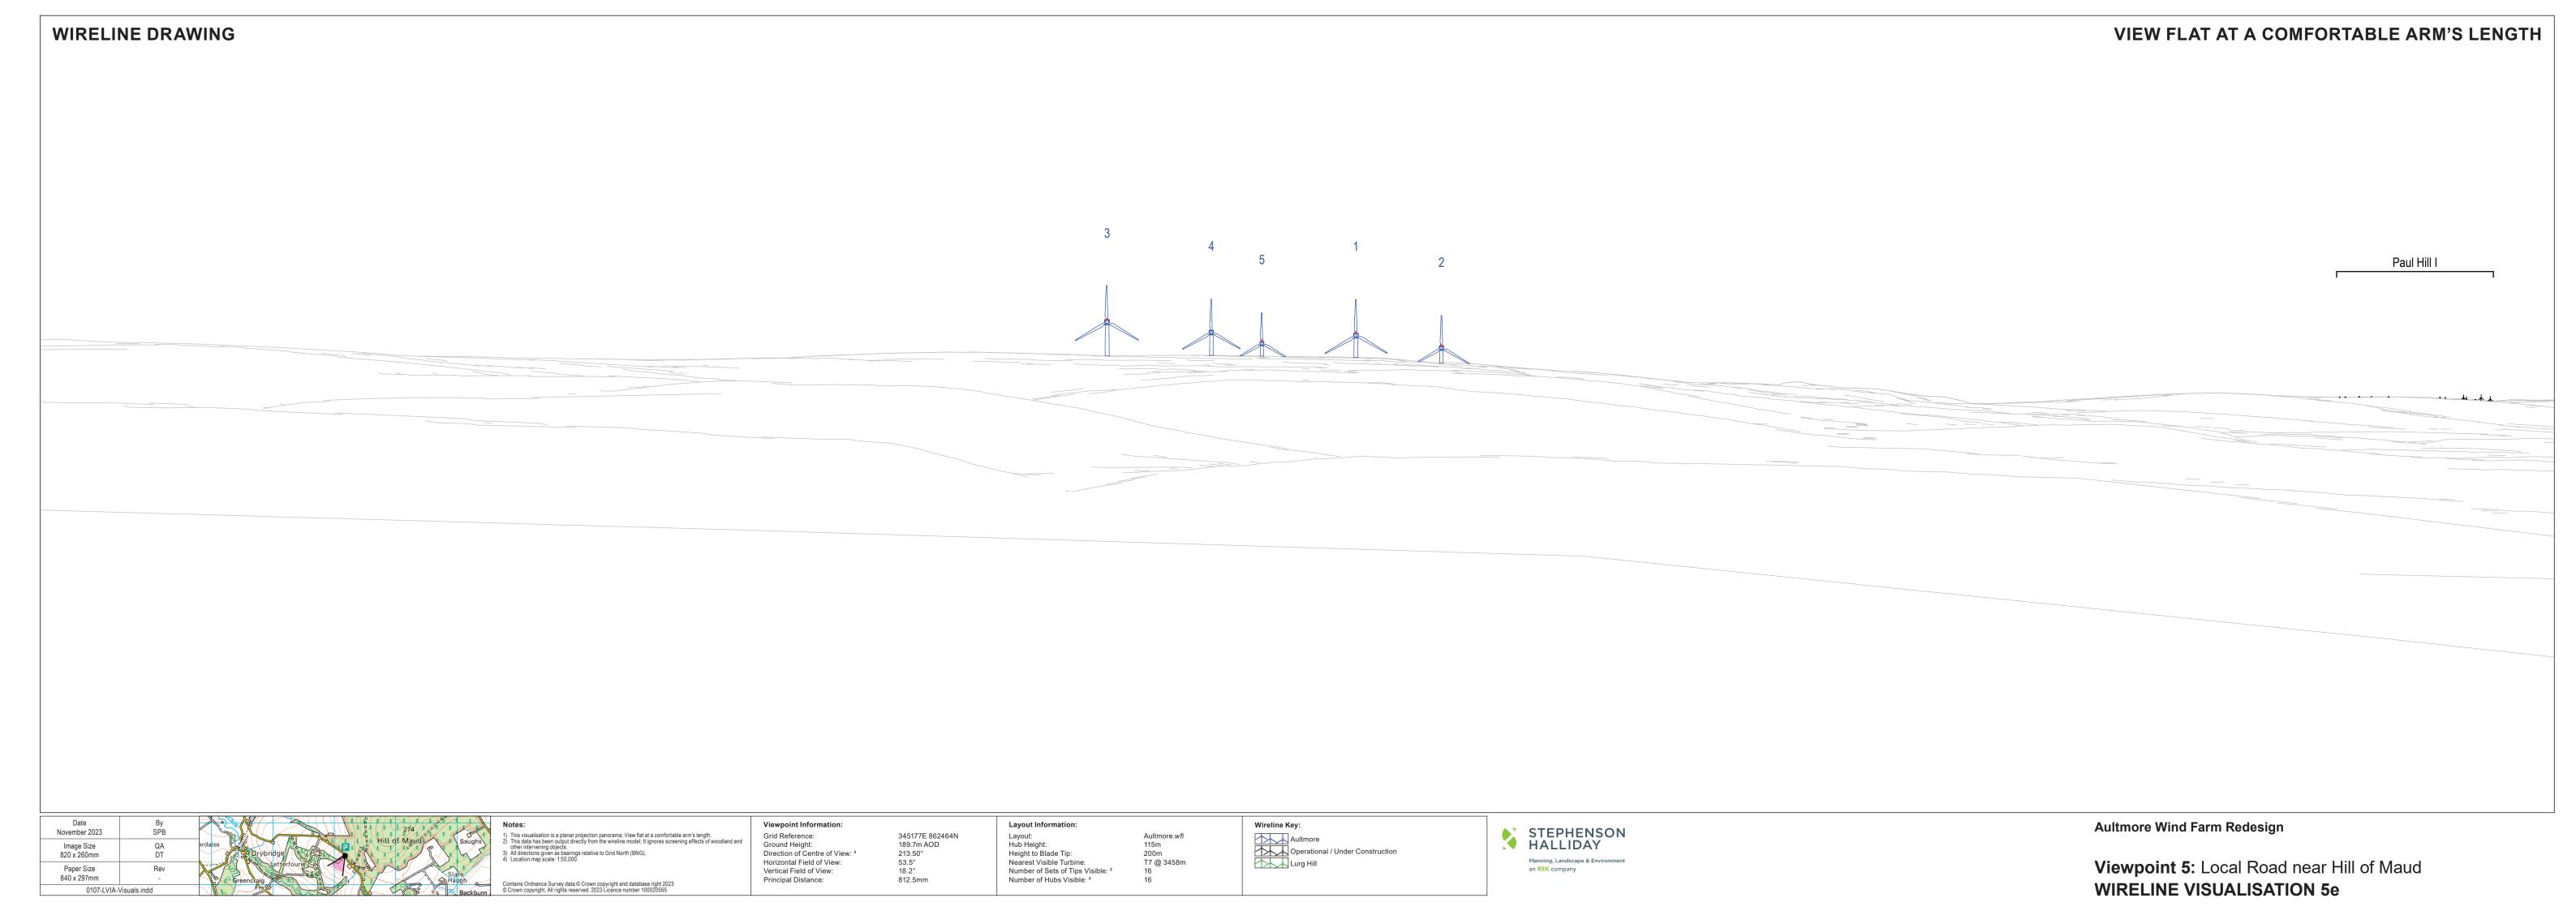

345177E 862464N 189.7m AOD 213.50° 53.5° 18.2° 812.5mm

Camera: Lens: Camera Height: Photography Date: Photography Time:

NIKON D810 50mm Fixed Focal Length 1.5m

Layout:
Hub Height:
Height to Blade Tip:
Nearest Visible Turbine:
Number of Sets of Tips Visible: <sup>2</sup>
Number of Hubs Visible: <sup>2</sup>

Viewpoint 5: Local Road near Hill of Maud **PHOTOMONTAGE VISUALISATION 5f** 

This visualisation is a planar projection panorama; View flat at a comfortable arm's length.

This data has been output directly from the wireline model; It ignores screening effects of woodland and other intervening objects.