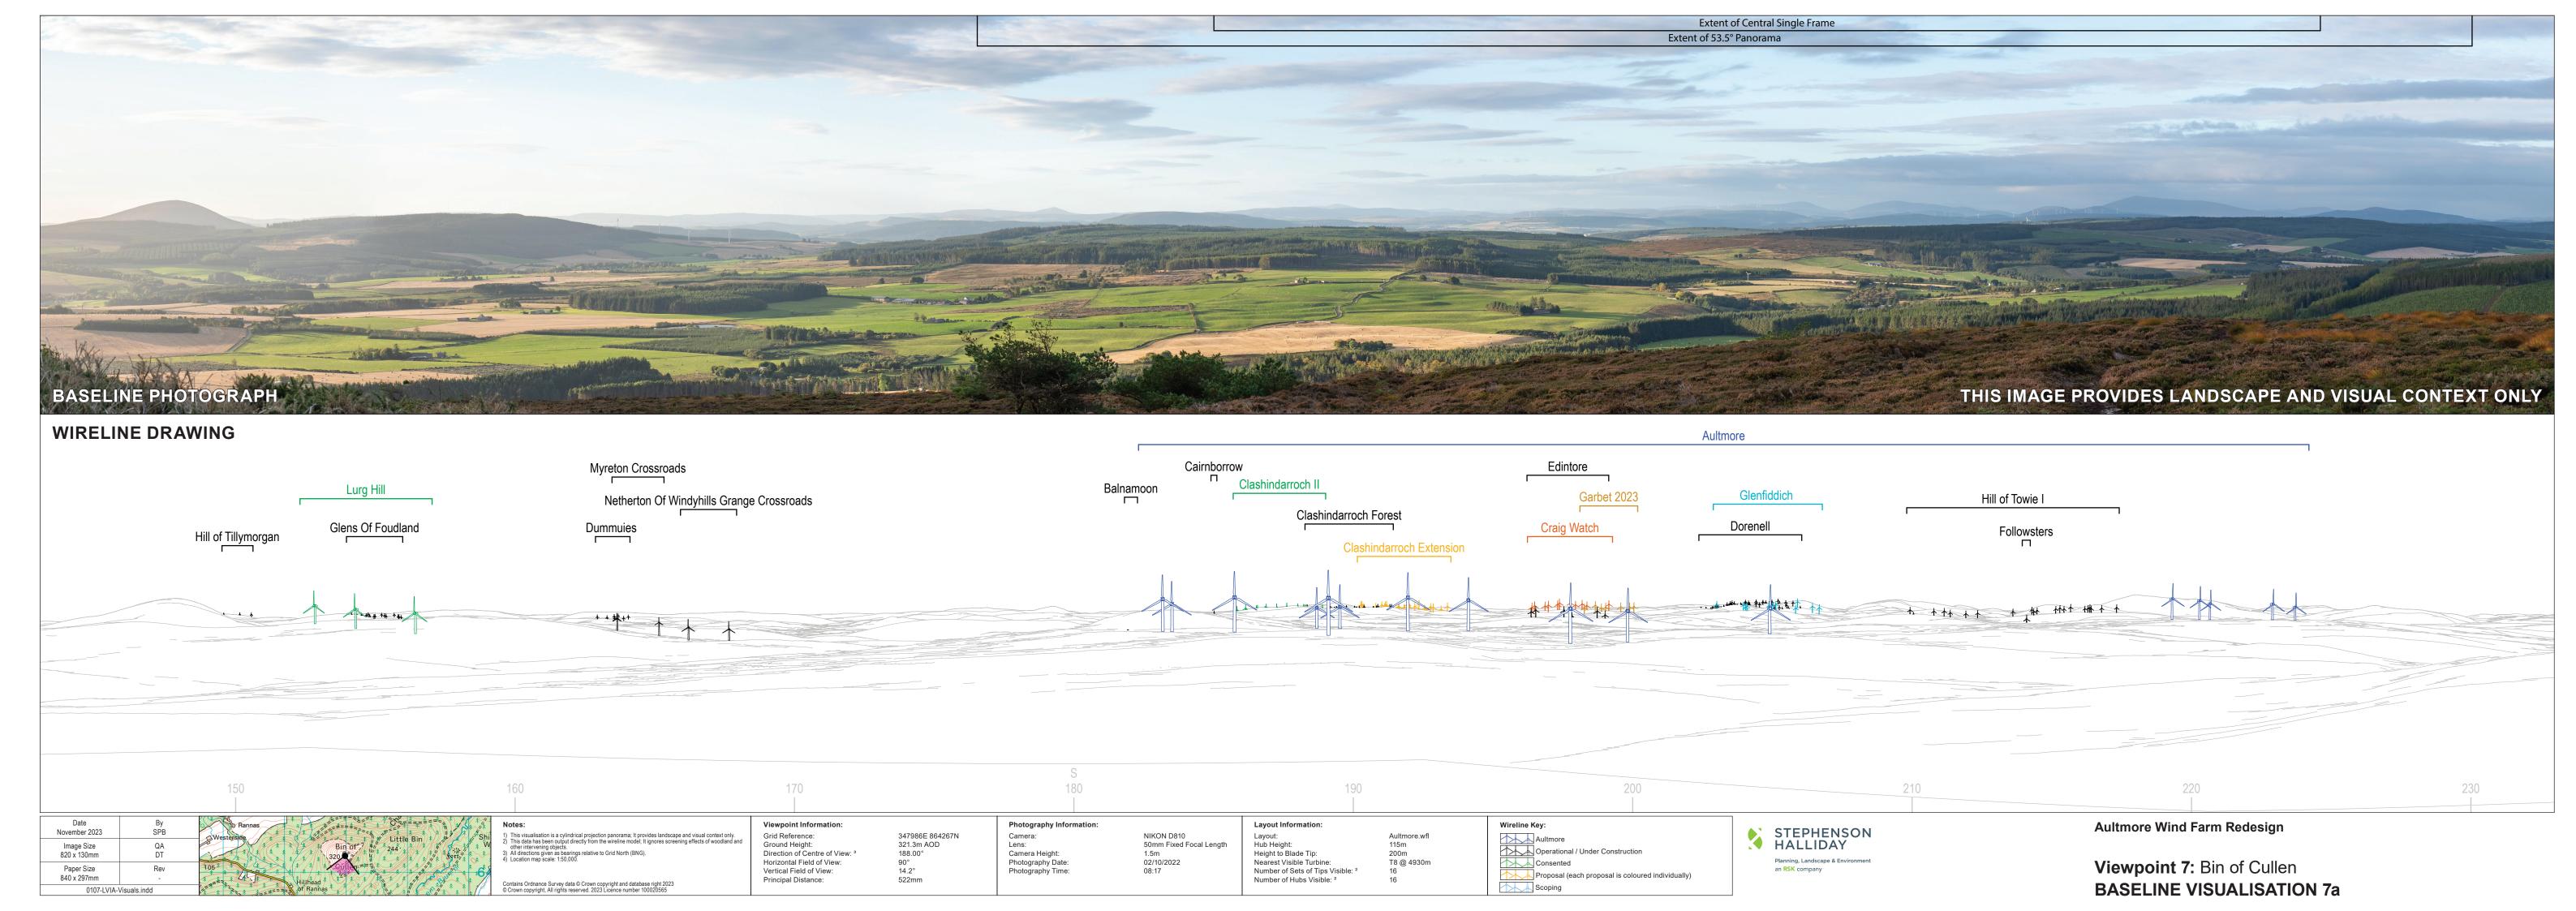

Grid Reference: Ground Height:
Direction of Centre of View: <sup>3</sup>
Horizontal Field of View:
Vertical Field of View:
Principal Distance:

Viewpoint Information:

345177E 862464N 189.7m AOD 160.00° 53.5° 18.2° 812.5mm

Layout:
Hub Height:
Height to Blade Tip:
Nearest Visible Turbine:
Number of Sets of Tips Visible: <sup>2</sup>
Number of Hubs Visible: <sup>2</sup>

Aultmore.wfl 115m 200m T7 @ 3458m

Aultmore
Operational / Under Construction
Lurg Hill

Aultmore Wind Farm Redesign

Viewpoint 5: Local Road near Hill of Maud WIRELINE VISUALISATION 5c

Date November 2023 Image Size 820 x 260mm Paper Size 840 x 297mm

Ground Height:
Direction of Centre of View: <sup>3</sup> Horizontal Field of View: Vertical Field of View:

Principal Distance:

345177E 862464N 189.7m AOD 160.00° 53.5° 18.2° 812.5mm

Camera Height: Photography Date: Photography Time:

NIKON D810 50mm Fixed Focal Length

Aultmore.wfl 115m 200m T7 @ 3458m Hub Height:
Height to Blade Tip:
Nearest Visible Turbine:
Number of Sets of Tips Visible: <sup>2</sup>
Number of Hubs Visible: <sup>2</sup>