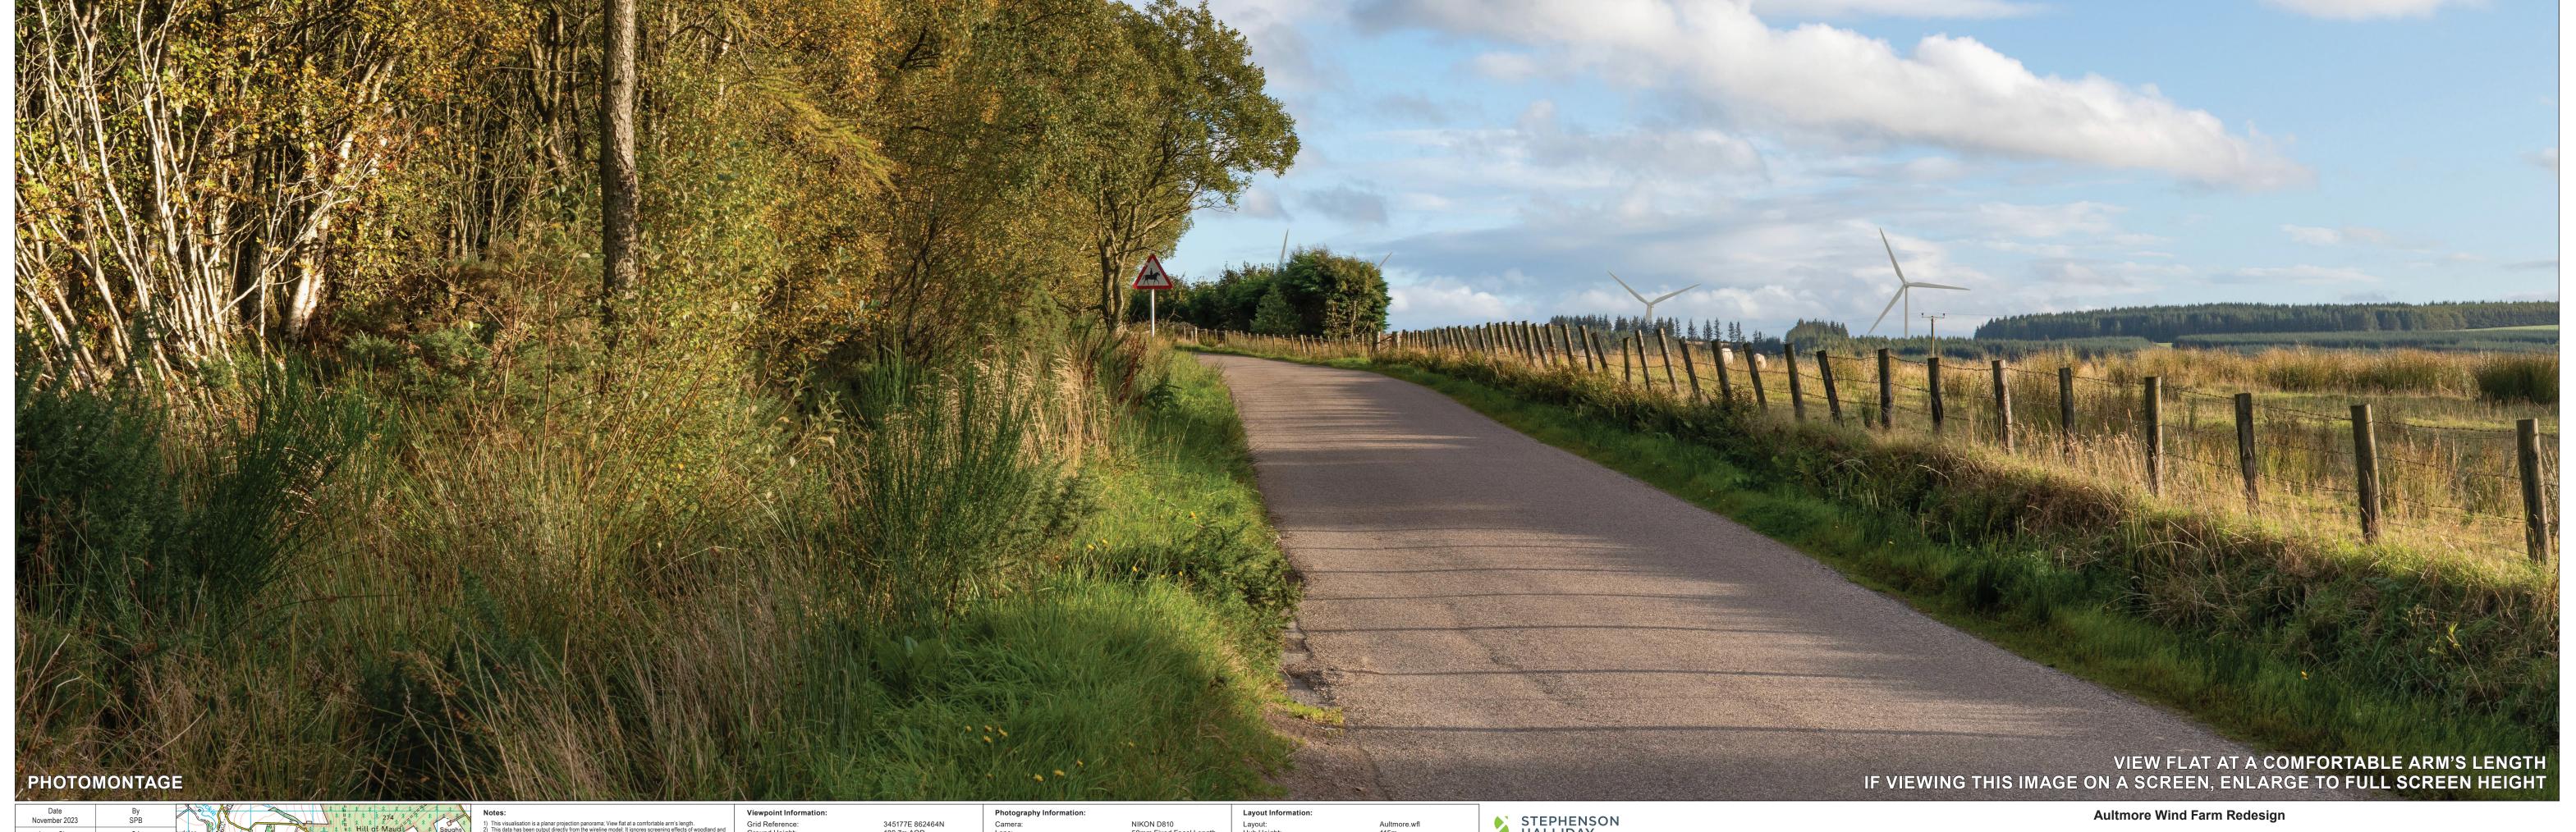

Viewpoint 5: Local Road near Hill of Maud PHOTOMONTAGE VISUALISATION 5d

Paper Size 840 x 297mm

Grid Reference:
Ground Height:
Direction of Centre of View: 3 Horizontal Field of View: Vertical Field of View: Principal Distance:

345177E 862464N 189.7m AOD 213.50° 53.5° 18.2° 812.5mm

Camera: Lens: Camera Height: Photography Date: Photography Time:

NIKON D810 50mm Fixed Focal Length 1.5m

Layout:
Hub Height:
Height to Blade Tip:
Nearest Visible Turbine:
Number of Sets of Tips Visible: <sup>2</sup>
Number of Hubs Visible: <sup>2</sup>

Viewpoint 5: Local Road near Hill of Maud **PHOTOMONTAGE VISUALISATION 5f** 

This visualisation is a planar projection panorama; View flat at a comfortable arm's length.

This data has been output directly from the wireline model; It ignores screening effects of woodland and other intervening objects.