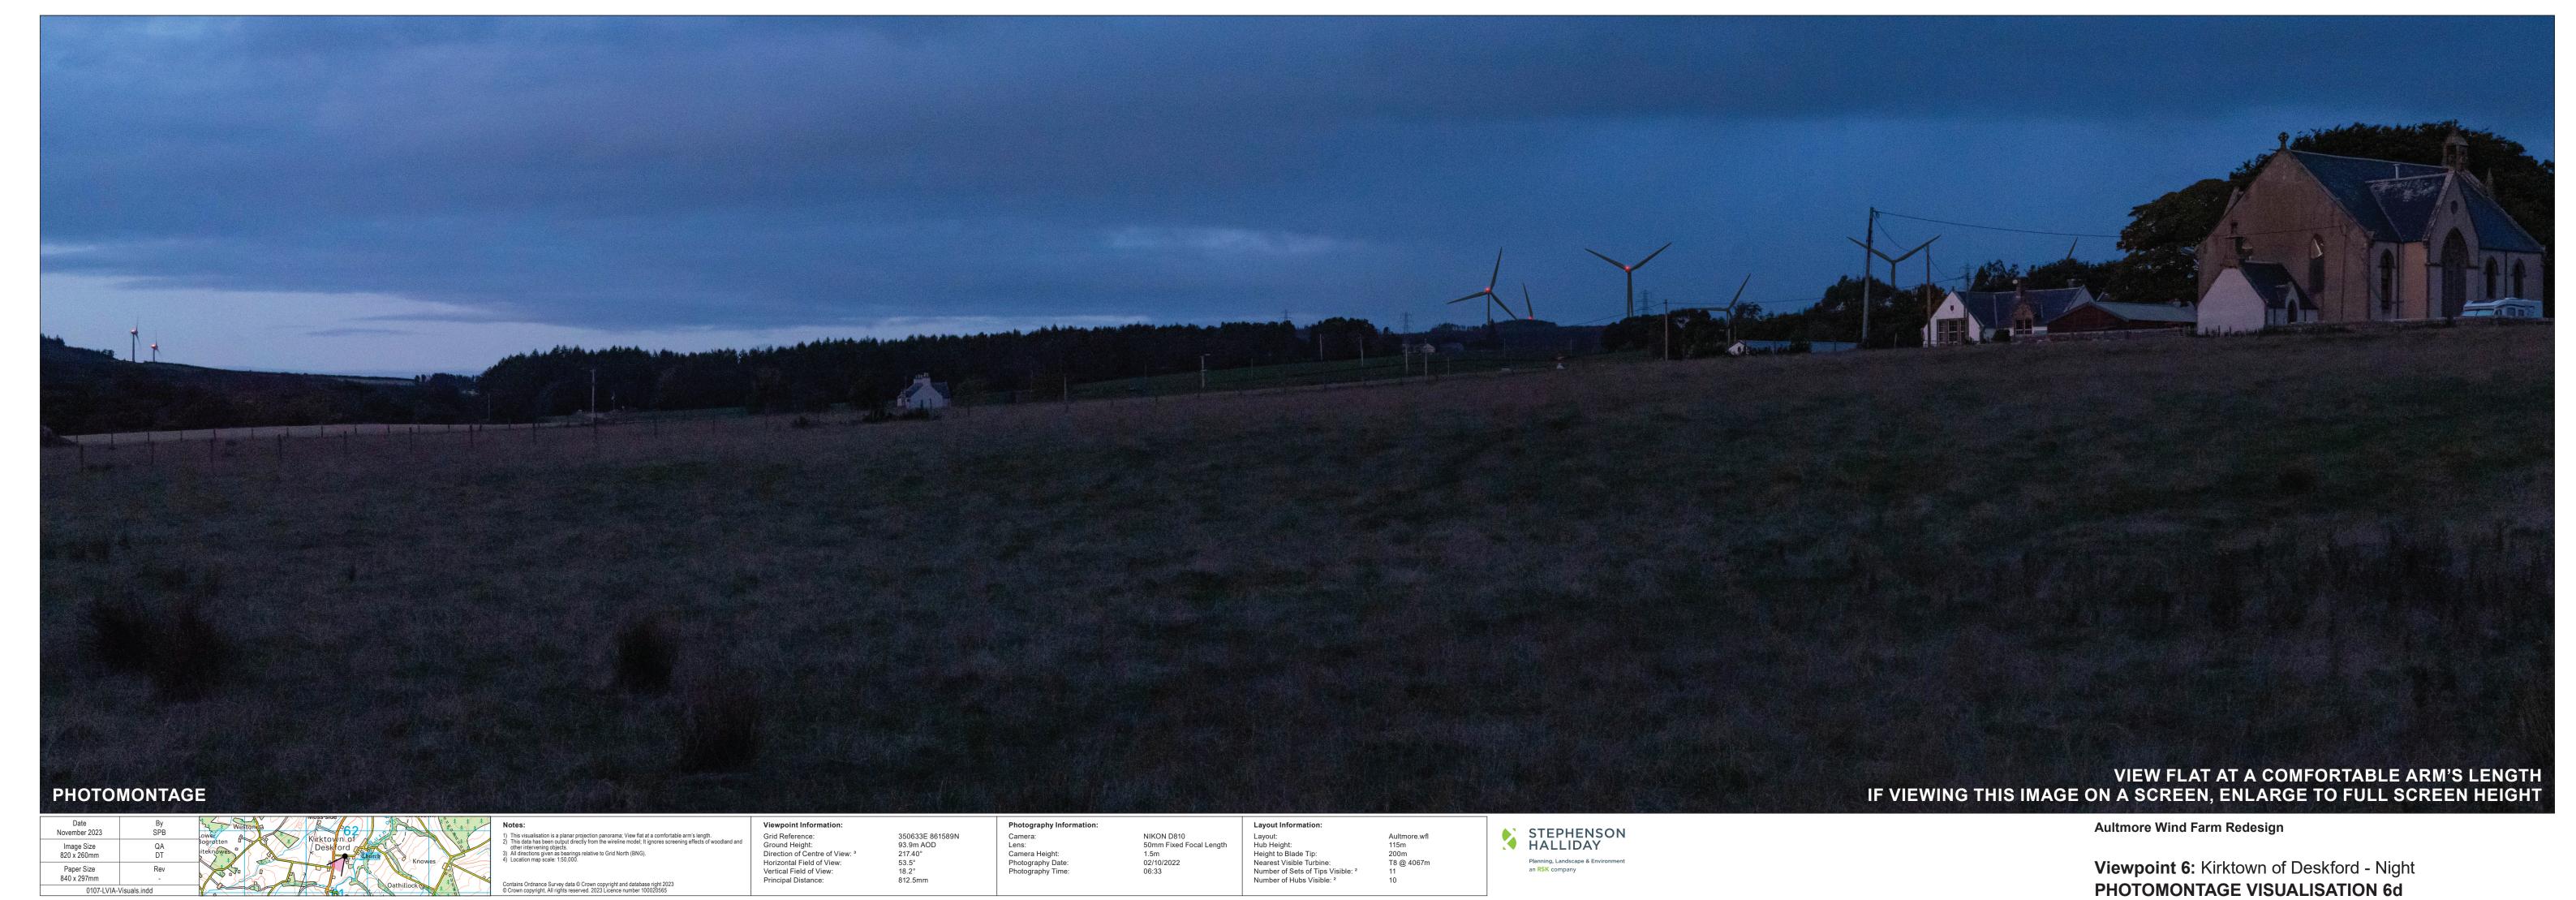

Grid Reference:
Ground Height:
Direction of Centre of View: <sup>3</sup>
Horizontal Field of View:
Vertical Field of View:
Principal Distance:

350640E 861588N 93.8m AOD 232.40° 53.5° 18.2° 812.5mm Layout:
Hub Height:
Height to Blade Tip:
Nearest Visible Turbine:
Number of Sets of Tips Visible: <sup>2</sup>
Number of Hubs Visible: <sup>2</sup>

Aultmore.wfl 115m 200m T8 @ 4072m 11 10 Aultmore
Operational / Under Construction
Lurg Hill

Viewpoint 6: Kirktown of Deskford WIRELINE VISUALISATION 6b

Paper Size 840 x 297mm

Camera: Lens: Camera Height: Photography Date: Photography Time:

Hub Height:
Height to Blade Tip:
Nearest Visible Turbine:
Number of Sets of Tips Visible: <sup>2</sup>
Number of Hubs Visible: <sup>2</sup>

Viewpoint 6: Kirktown of Deskford PHOTOMONTAGE VISUALISATION 6c