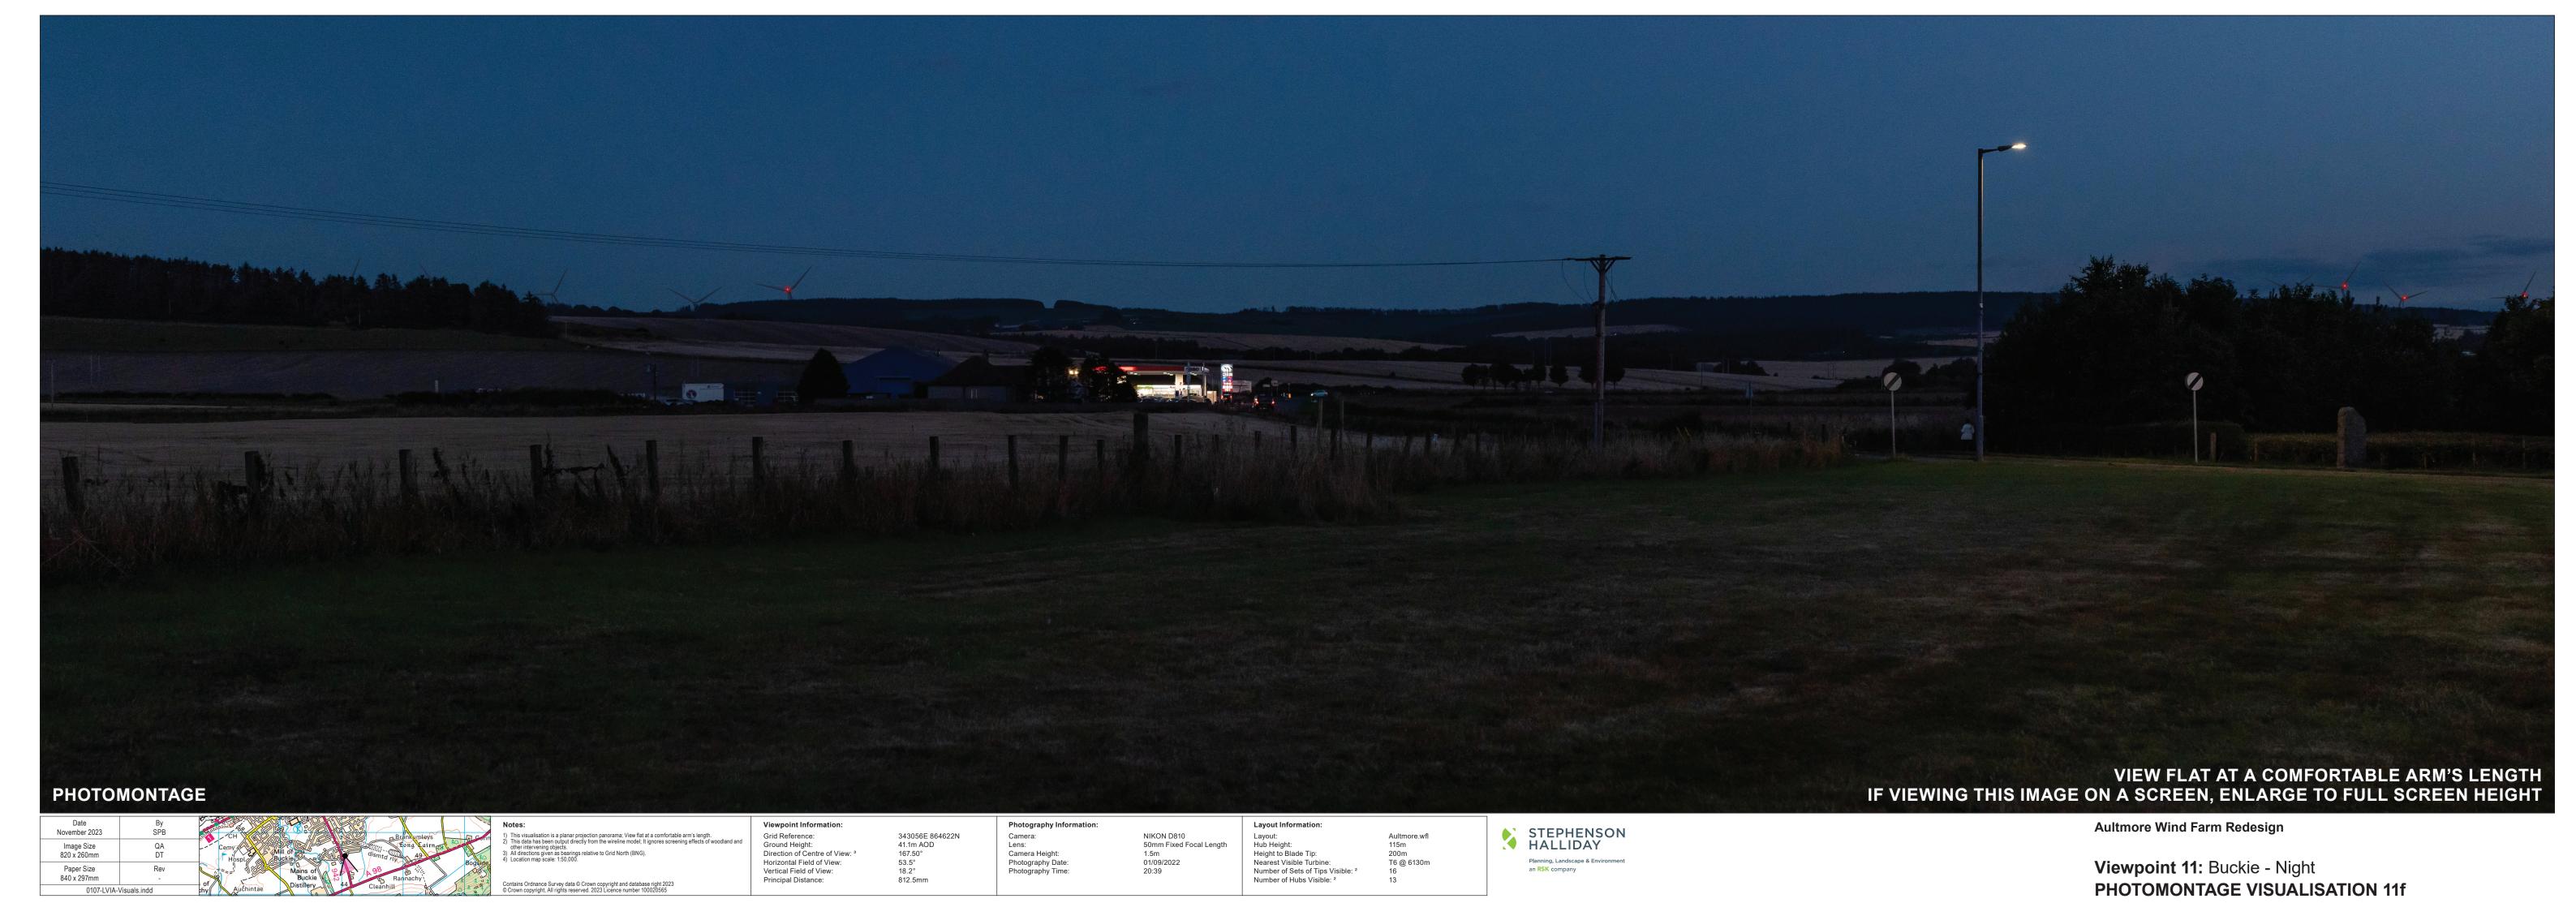

Viewpoint Information:

343056E 864622N 41.1m AOD 167.70° 53.5° 18.2° 812.5mm Layout:
Hub Height:
Height to Blade Tip:
Nearest Visible Turbine:
Number of Sets of Tips Visible: <sup>2</sup>
Number of Hubs Visible: <sup>2</sup>

Aultmore.wfl 115m 200m T6 @ 6130m

Aultmore
Operational / Under Construction
Lurg Hill

Aultmore Wind Farm Redesign

Viewpoint 11: Buckie **WIRELINE VISUALISATION 11d** 

Paper Size 840 x 297mm

Viewpoint 11: Buckie PHOTOMONTAGE VISUALISATION 11e