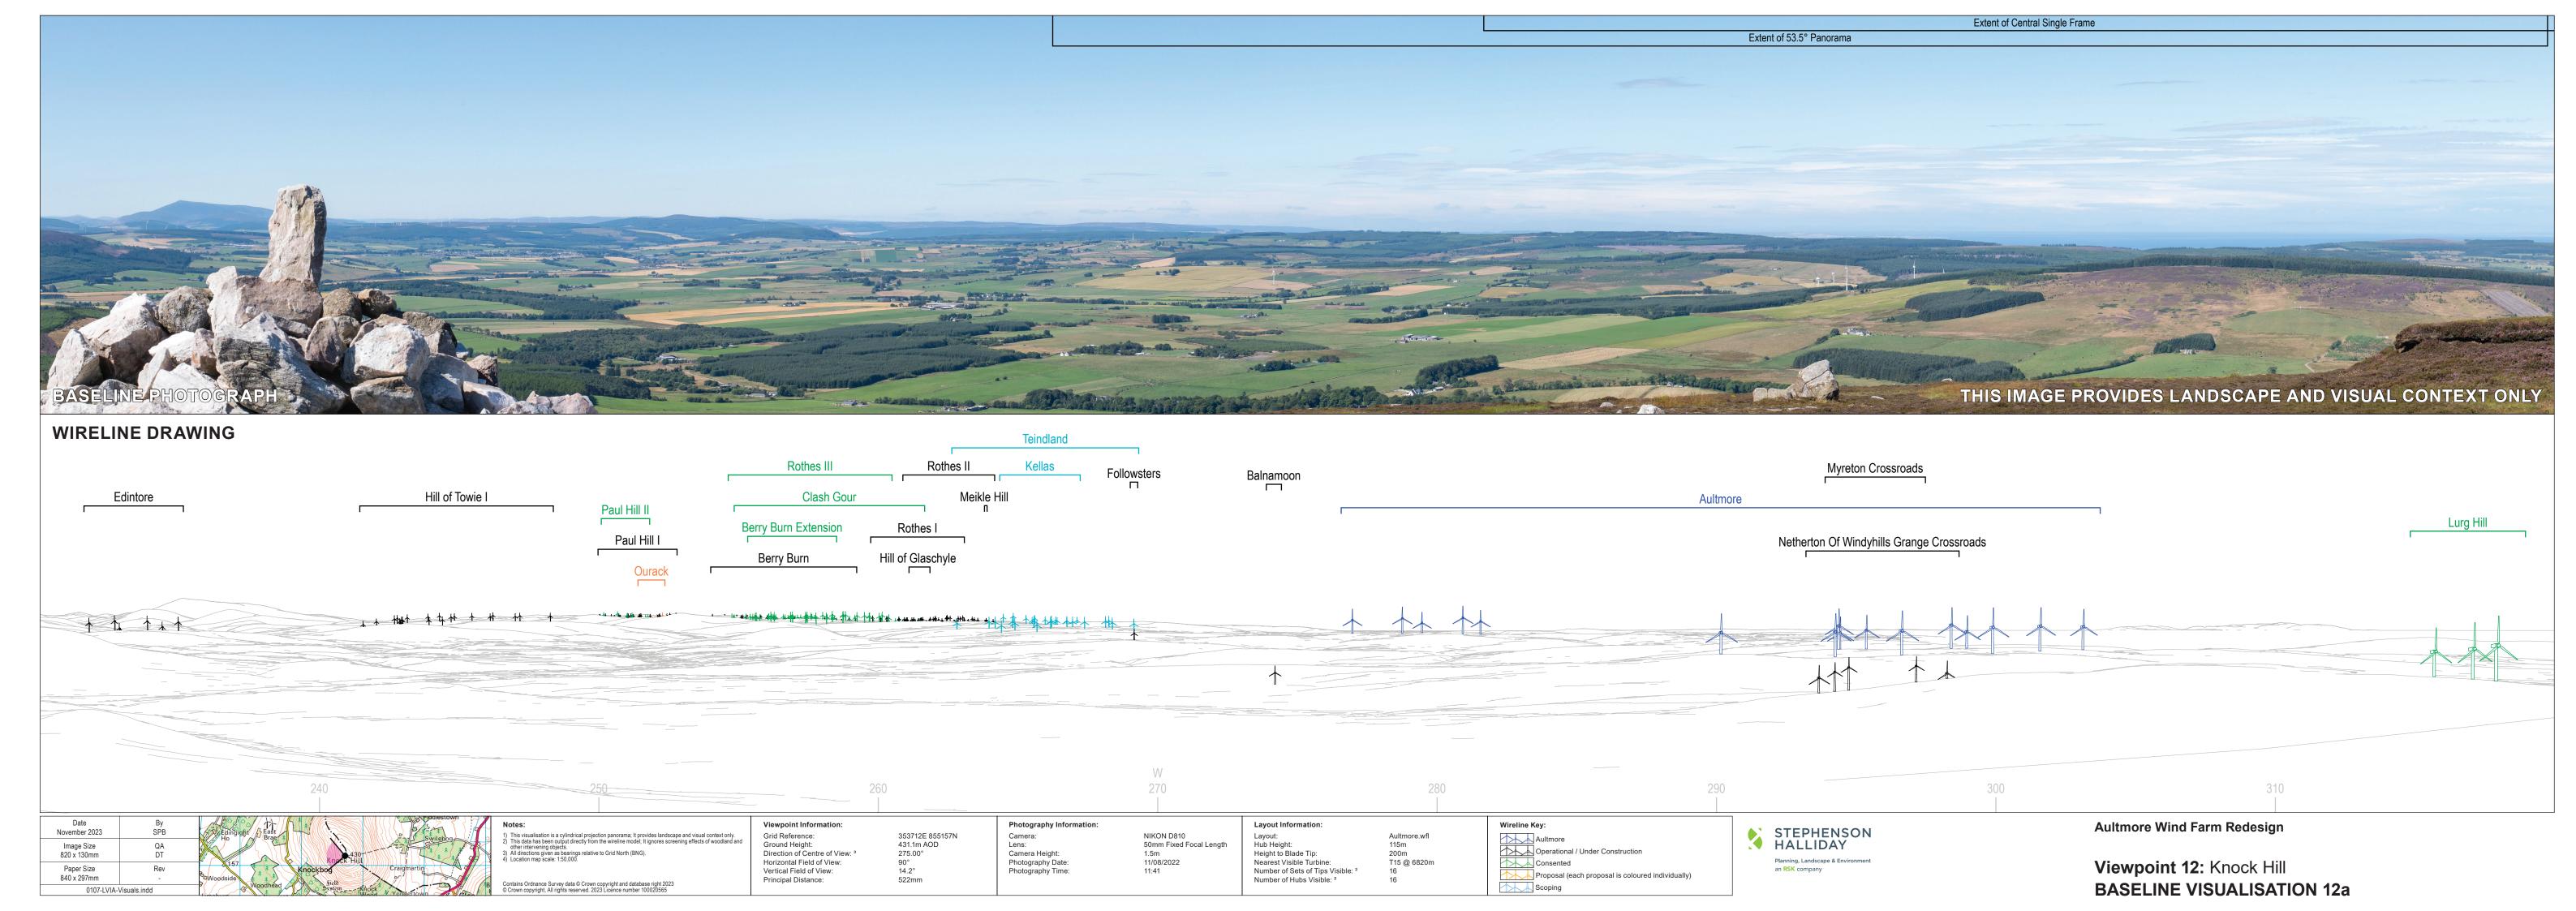

Grid Reference: Ground Height:
Direction of Centre of View: <sup>3</sup> Horizontal Field of View: Vertical Field of View: Principal Distance:

343056E 864622N 41.1m AOD 257.50° 90° 14.2° 522mm

Camera: Lens: Camera Height: Photography Date: Photography Time:

NIKON D810 50mm Fixed Focal Length 1.5m 01/09/2022 18:51

Hub Height:
Height to Blade Tip:
Nearest Visible Turbine:
Number of Sets of Tips Visible: <sup>2</sup> Number of Hubs Visible: 2

Aultmore.wfl 115m 200m T6 @ 6130m

Proposal (each proposal is coloured individually)
Scoping

Aultmore Wind Farm Redesign

Viewpoint 11: Buckie **BASELINE VISUALISATION 11c** 

Grid Reference:
Ground Height:
Direction of Centre of View:
Horizontal Field of View:
Vertical Field of View:
Principal Distance: