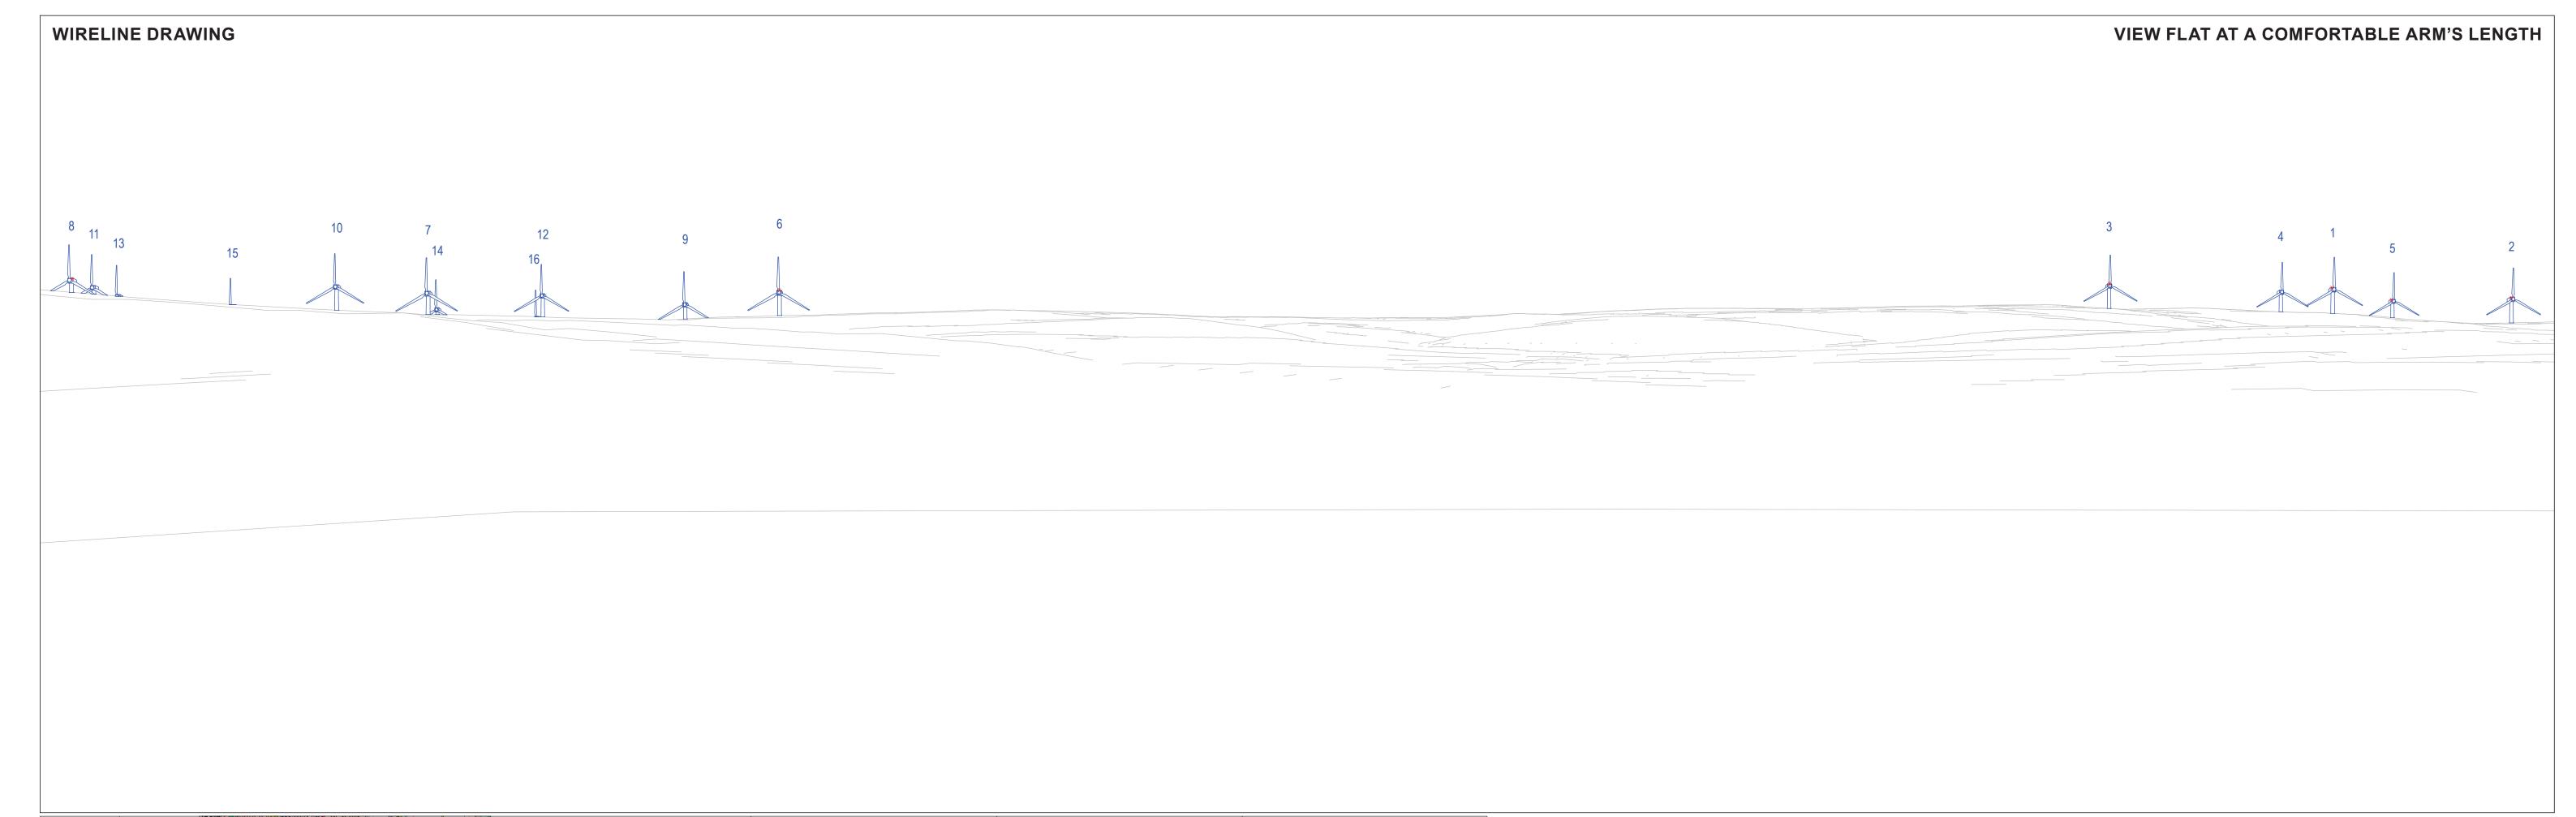

Grid Reference: Ground Height:
Direction of Centre of View: <sup>3</sup> Horizontal Field of View: Vertical Field of View: Principal Distance:

343056E 864622N 41.1m AOD 257.50° 90° 14.2° 522mm

Camera: Lens: Camera Height: Photography Date: Photography Time:

NIKON D810 50mm Fixed Focal Length 1.5m 01/09/2022 18:51

Hub Height:
Height to Blade Tip:
Nearest Visible Turbine:
Number of Sets of Tips Visible: <sup>2</sup> Number of Hubs Visible: 2

Aultmore.wfl 115m 200m T6 @ 6130m

Proposal (each proposal is coloured individually)
Scoping



Aultmore Wind Farm Redesign

Viewpoint 11: Buckie **BASELINE VISUALISATION 11c** 







Grid Reference:
Ground Height:
Direction of Centre of View:
Horizontal Field of View:
Vertical Field of View:
Principal Distance:

Viewpoint Information:

343056E 864622N 41.1m AOD 167.70° 53.5° 18.2° 812.5mm Layout:
Hub Height:
Height to Blade Tip:
Nearest Visible Turbine:
Number of Sets of Tips Visible: <sup>2</sup>
Number of Hubs Visible: <sup>2</sup>

Aultmore.wfl 115m 200m T6 @ 6130m

Aultmore
Operational / Under Construction
Lurg Hill



Aultmore Wind Farm Redesign

Viewpoint 11: Buckie **WIRELINE VISUALISATION 11d** 



Paper Size 840 x 297mm

Viewpoint 11: Buckie PHOTOMONTAGE VISUALISATION 11e