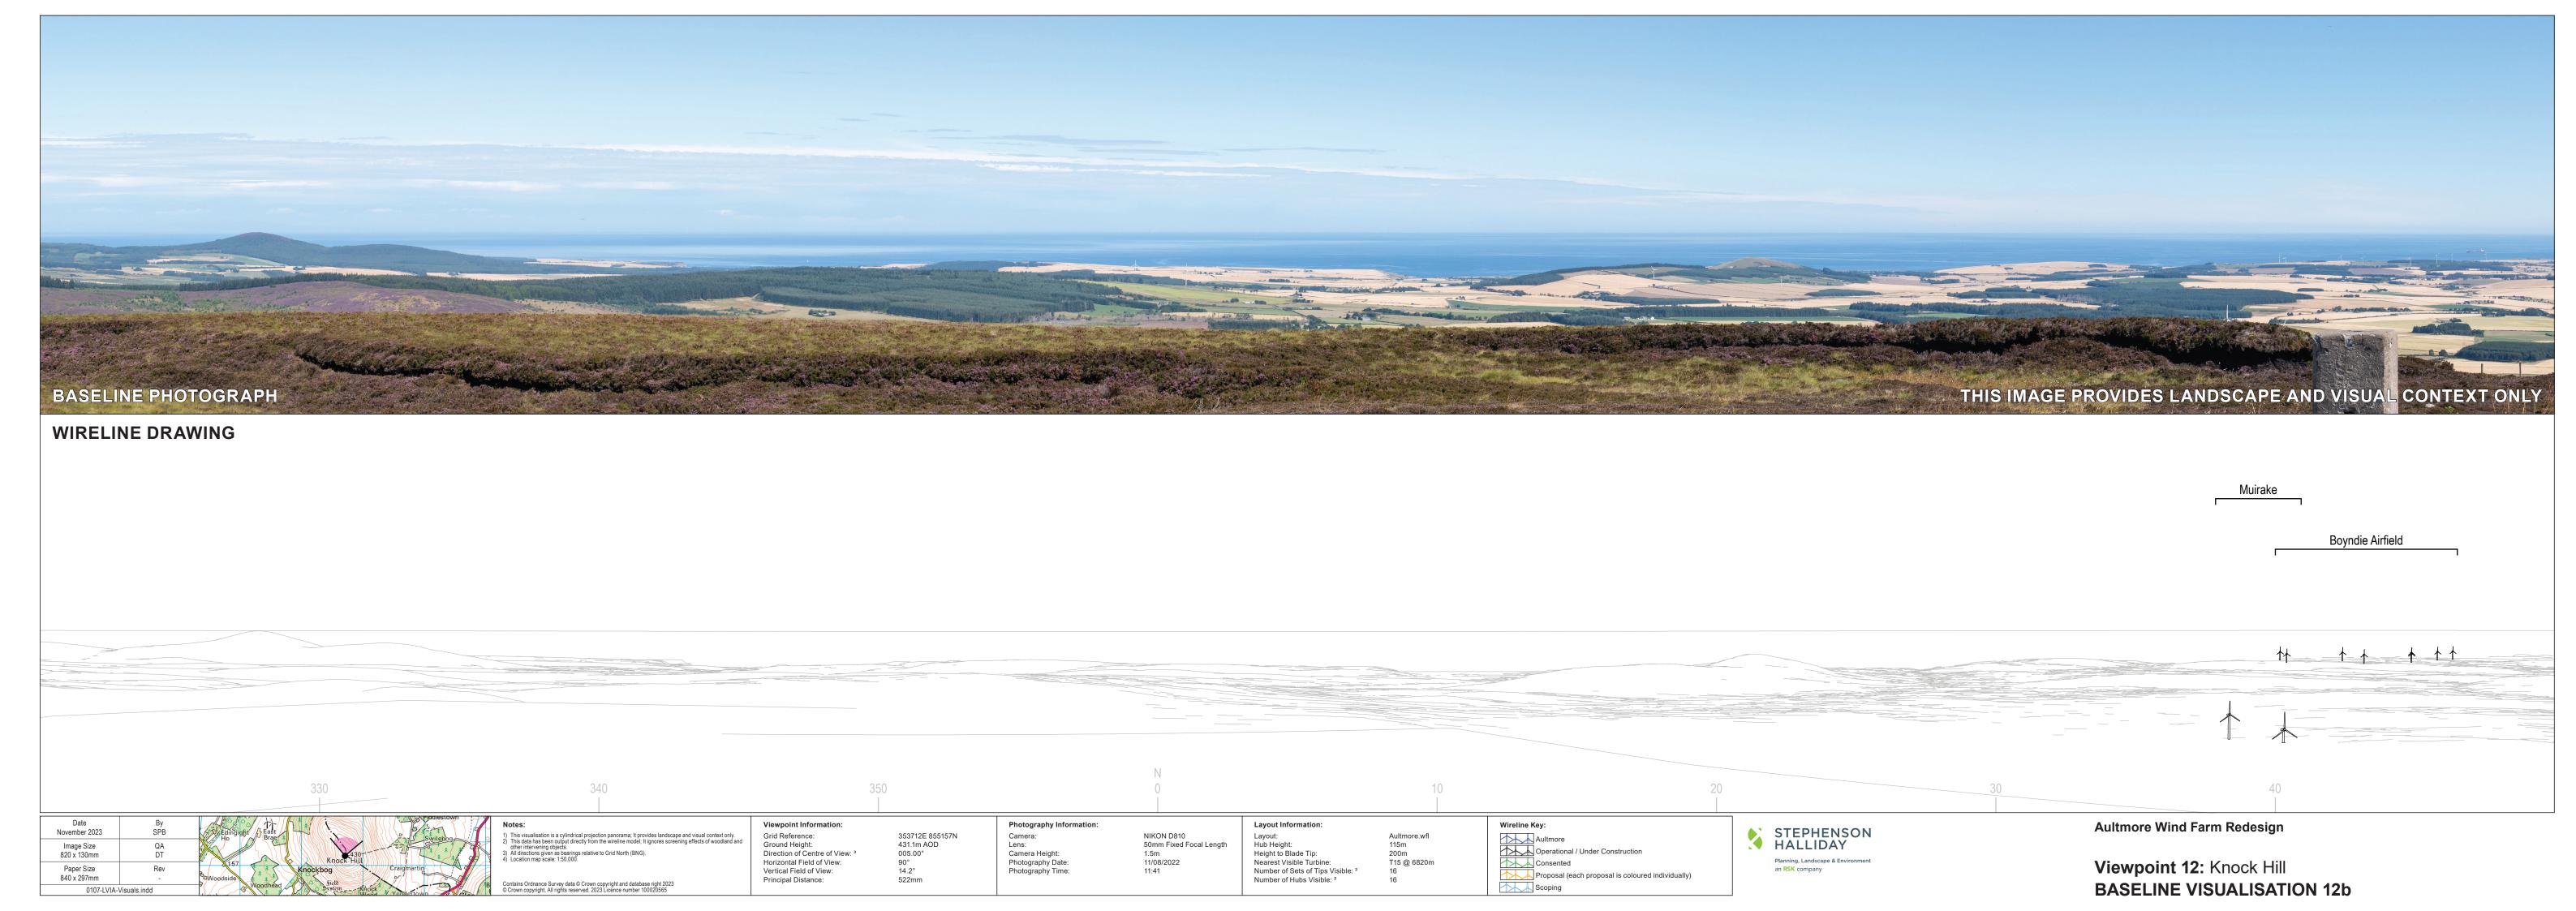

Viewpoint Information:

343056E 864622N 41.1m AOD 167.70° 53.5° 18.2° 812.5mm Layout:
Hub Height:
Height to Blade Tip:
Nearest Visible Turbine:
Number of Sets of Tips Visible: <sup>2</sup>
Number of Hubs Visible: <sup>2</sup>

Aultmore.wfl 115m 200m T6 @ 6130m

Aultmore
Operational / Under Construction
Lurg Hill

Aultmore Wind Farm Redesign

Viewpoint 11: Buckie **WIRELINE VISUALISATION 11d** 

Paper Size 840 x 297mm

Viewpoint 11: Buckie PHOTOMONTAGE VISUALISATION 11e