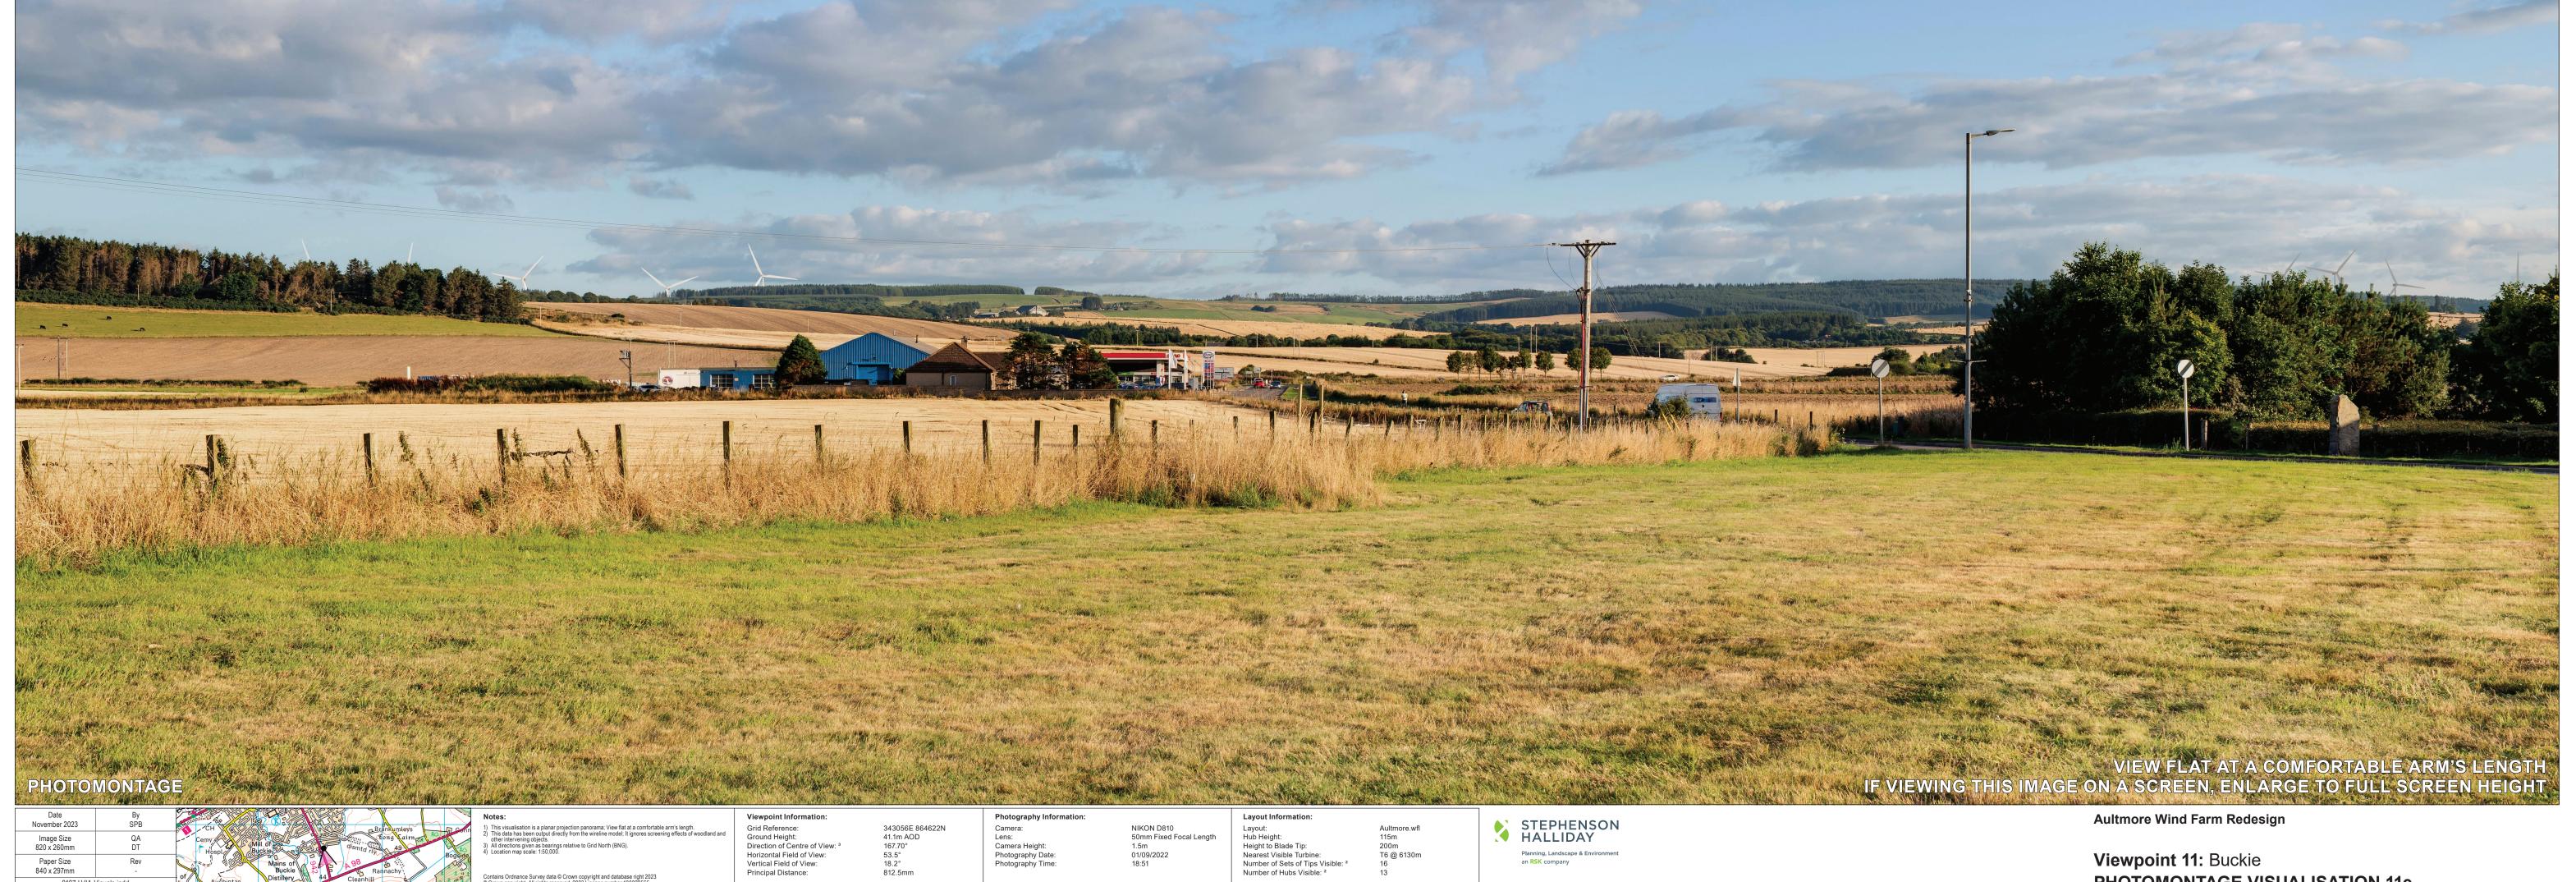

Viewpoint Information:

343056E 864622N 41.1m AOD 167.70° 53.5° 18.2° 812.5mm Layout:
Hub Height:
Height to Blade Tip:
Nearest Visible Turbine:
Number of Sets of Tips Visible: <sup>2</sup>
Number of Hubs Visible: <sup>2</sup>

Aultmore.wfl 115m 200m T6 @ 6130m

Aultmore
Operational / Under Construction
Lurg Hill

Aultmore Wind Farm Redesign

Viewpoint 11: Buckie **WIRELINE VISUALISATION 11d** 

Paper Size 840 x 297mm

Viewpoint 11: Buckie PHOTOMONTAGE VISUALISATION 11e