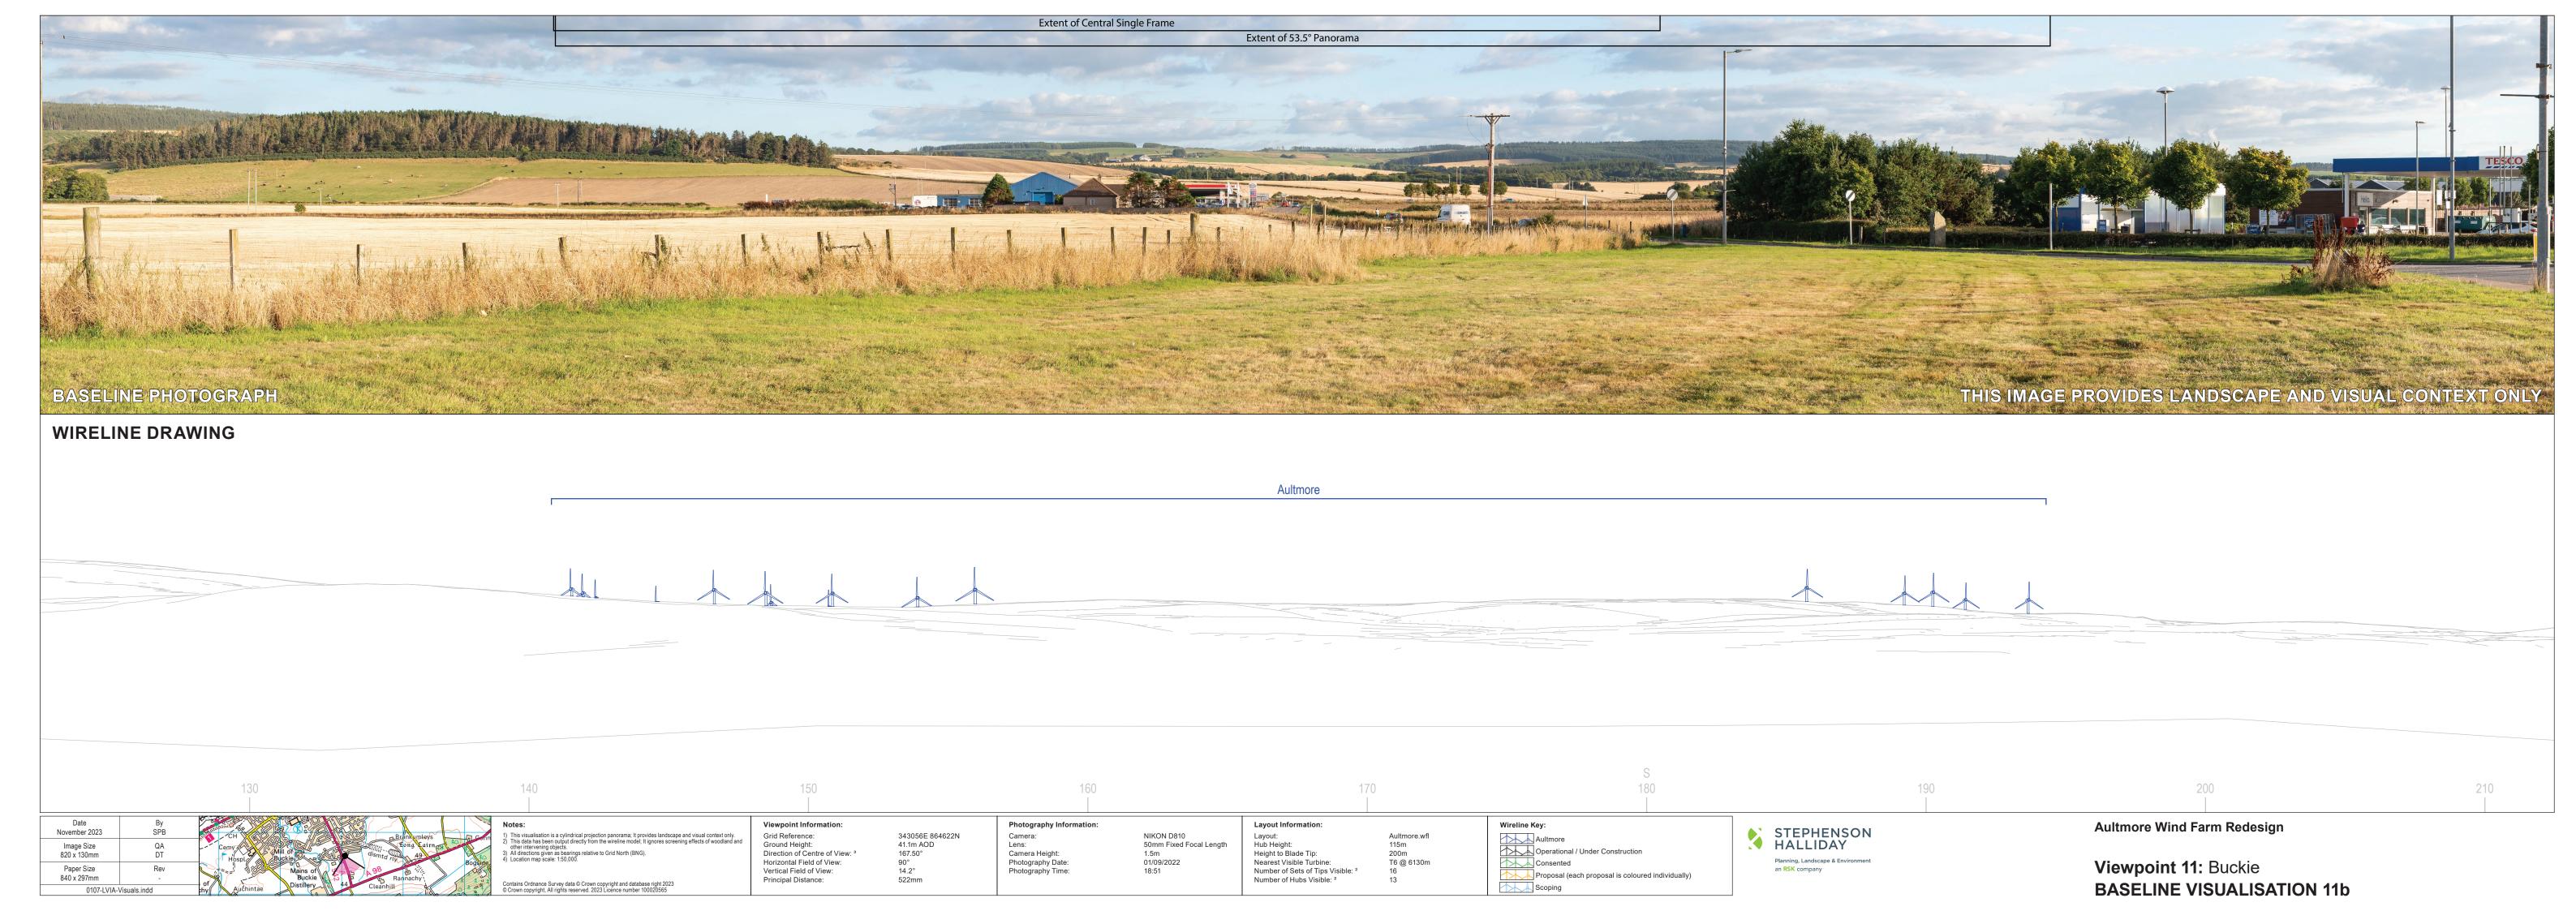

Grid Reference: Ground Height:
Direction of Centre of View: <sup>3</sup> Horizontal Field of View: Vertical Field of View: Principal Distance:

343056E 864622N 41.1m AOD 257.50° 90° 14.2° 522mm

Camera: Lens: Camera Height: Photography Date: Photography Time:

NIKON D810 50mm Fixed Focal Length 1.5m 01/09/2022 18:51

Hub Height:
Height to Blade Tip:
Nearest Visible Turbine:
Number of Sets of Tips Visible: <sup>2</sup> Number of Hubs Visible: 2

Aultmore.wfl 115m 200m T6 @ 6130m

Proposal (each proposal is coloured individually)
Scoping

Aultmore Wind Farm Redesign

Viewpoint 11: Buckie **BASELINE VISUALISATION 11c** 

Grid Reference:
Ground Height:
Direction of Centre of View:
Horizontal Field of View:
Vertical Field of View:
Principal Distance: