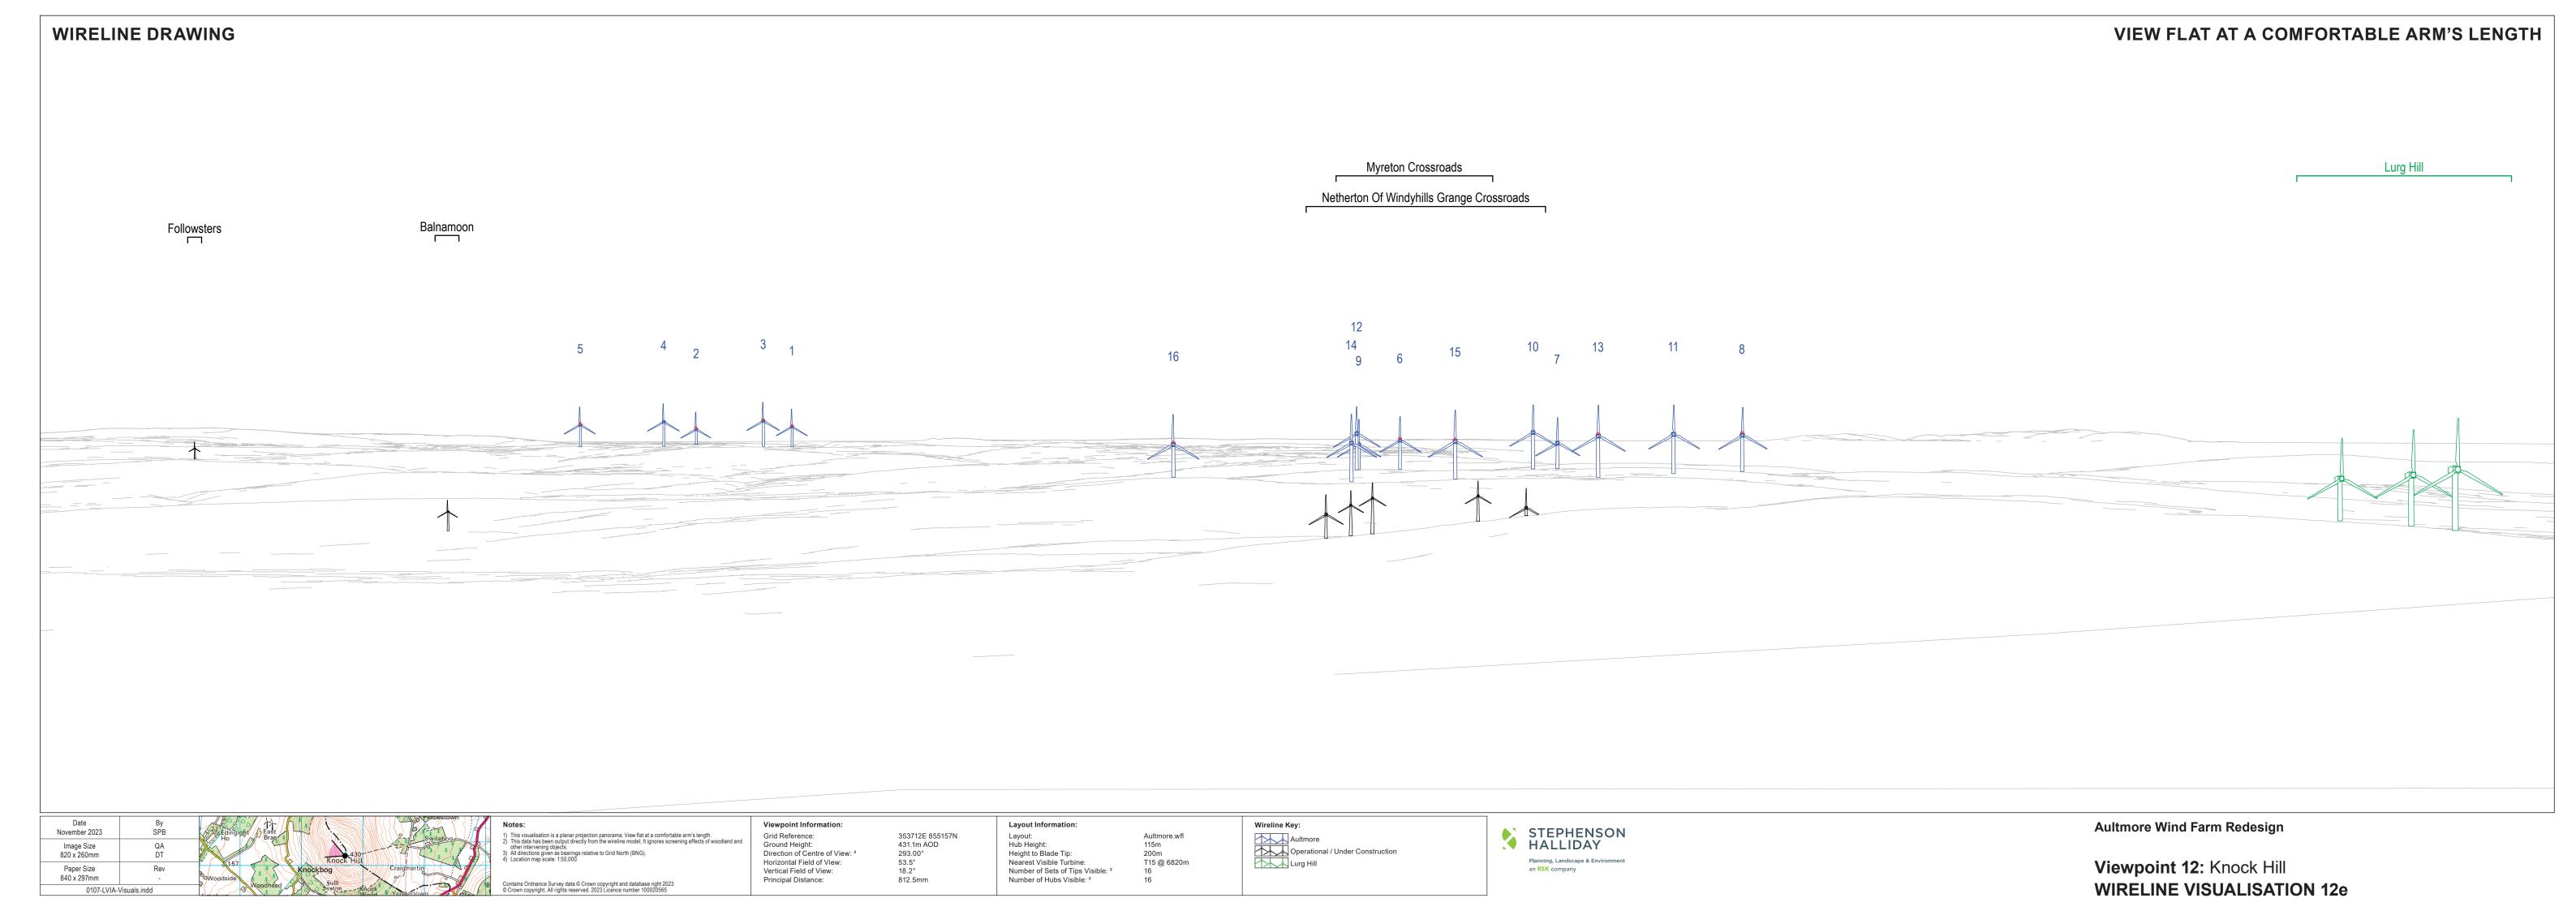

Viewpoint Information:

343056E 864622N 41.1m AOD 167.70° 53.5° 18.2° 812.5mm Layout:
Hub Height:
Height to Blade Tip:
Nearest Visible Turbine:
Number of Sets of Tips Visible: <sup>2</sup>
Number of Hubs Visible: <sup>2</sup>

Aultmore.wfl 115m 200m T6 @ 6130m

Aultmore
Operational / Under Construction
Lurg Hill

Aultmore Wind Farm Redesign

Viewpoint 11: Buckie **WIRELINE VISUALISATION 11d** 

Paper Size 840 x 297mm

Viewpoint 11: Buckie PHOTOMONTAGE VISUALISATION 11e