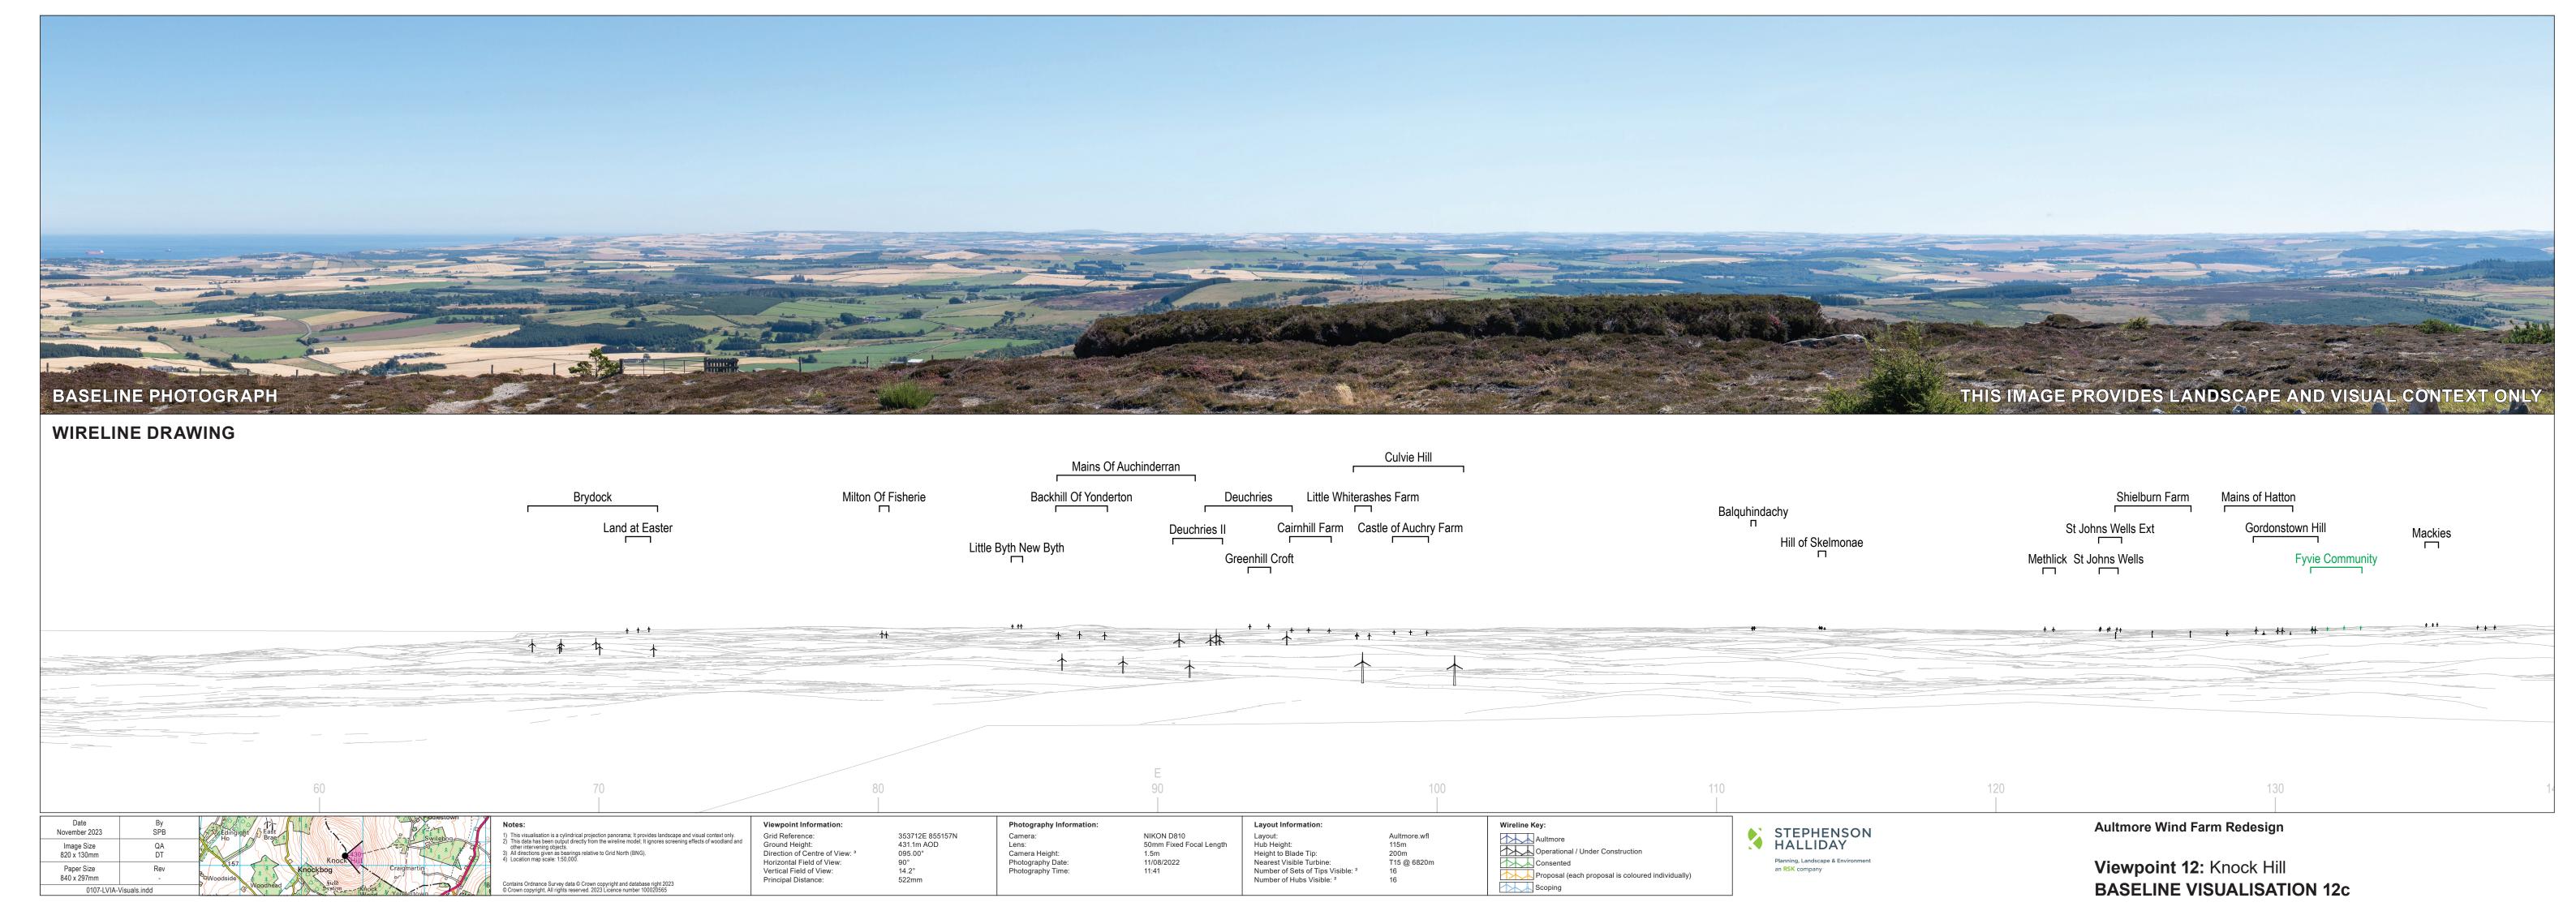

ultmore.wfl 115m 200m T6 @ 6130m

Proposal (each proposal is coloured individually)
Scoping



Aultmore Wind Farm Redesign

Viewpoint 11: Buckie **BASELINE VISUALISATION 11c** 







Grid Reference:
Ground Height:
Direction of Centre of View:
Horizontal Field of View:
Vertical Field of View:
Principal Distance:

Viewpoint Information:

343056E 864622N 41.1m AOD 167.70° 53.5° 18.2° 812.5mm Layout:
Hub Height:
Height to Blade Tip:
Nearest Visible Turbine:
Number of Sets of Tips Visible: <sup>2</sup>
Number of Hubs Visible: <sup>2</sup>

Aultmore.wfl 115m 200m T6 @ 6130m

Aultmore
Operational / Under Construction
Lurg Hill



Aultmore Wind Farm Redesign

Viewpoint 11: Buckie **WIRELINE VISUALISATION 11d** 



Paper Size 840 x 297mm

Viewpoint 11: Buckie PHOTOMONTAGE VISUALISATION 11e