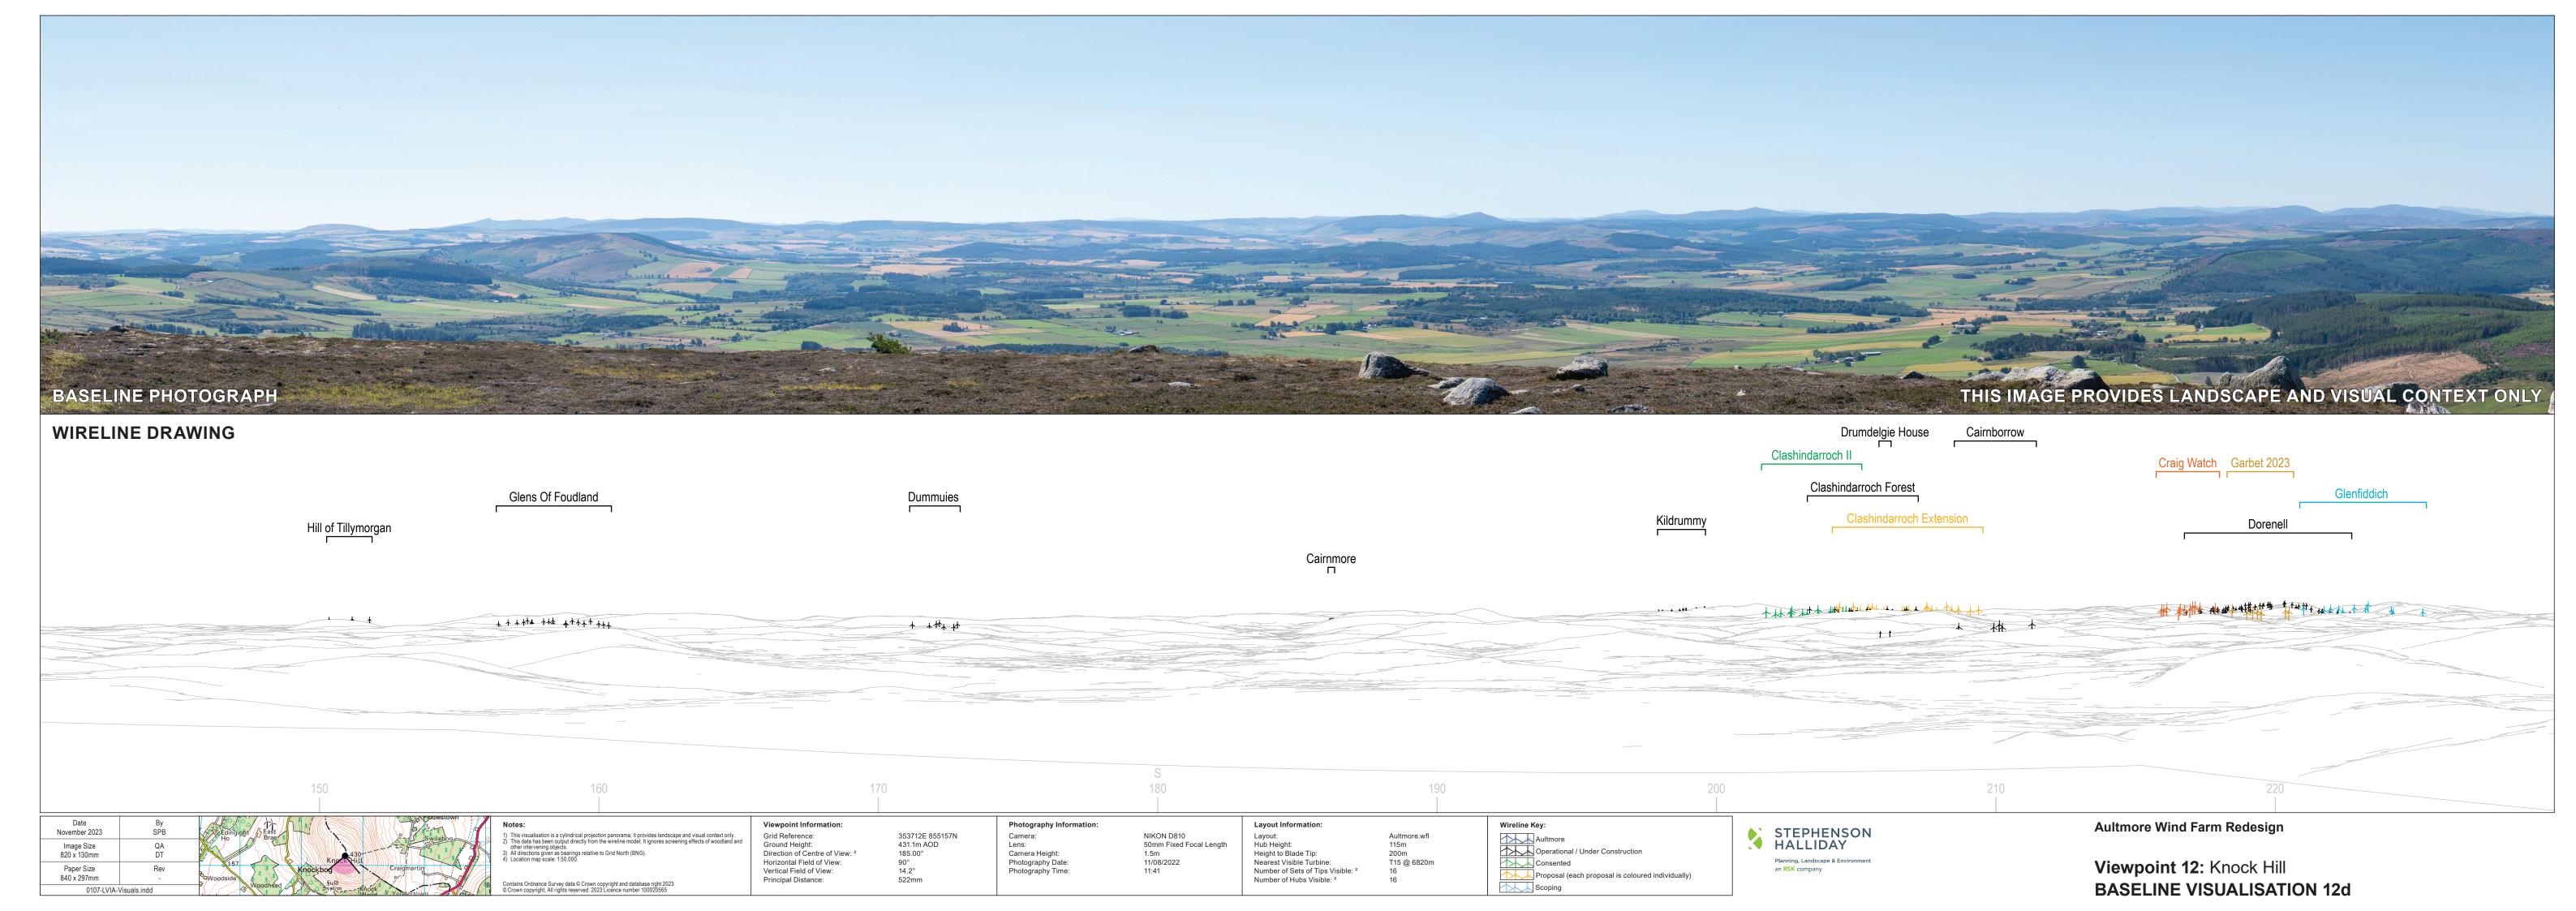

tmore.wfl 115m 200m T6 @ 6130m

Proposal (each proposal is coloured individually)
Scoping



Aultmore Wind Farm Redesign

Viewpoint 11: Buckie **BASELINE VISUALISATION 11c** 







Grid Reference:
Ground Height:
Direction of Centre of View:
Horizontal Field of View:
Vertical Field of View:
Principal Distance:

Viewpoint Information:

343056E 864622N 41.1m AOD 167.70° 53.5° 18.2° 812.5mm Layout:
Hub Height:
Height to Blade Tip:
Nearest Visible Turbine:
Number of Sets of Tips Visible: <sup>2</sup>
Number of Hubs Visible: <sup>2</sup>

Aultmore.wfl 115m 200m T6 @ 6130m

Aultmore
Operational / Under Construction
Lurg Hill



Aultmore Wind Farm Redesign

Viewpoint 11: Buckie **WIRELINE VISUALISATION 11d** 



Paper Size 840 x 297mm

Viewpoint 11: Buckie PHOTOMONTAGE VISUALISATION 11e