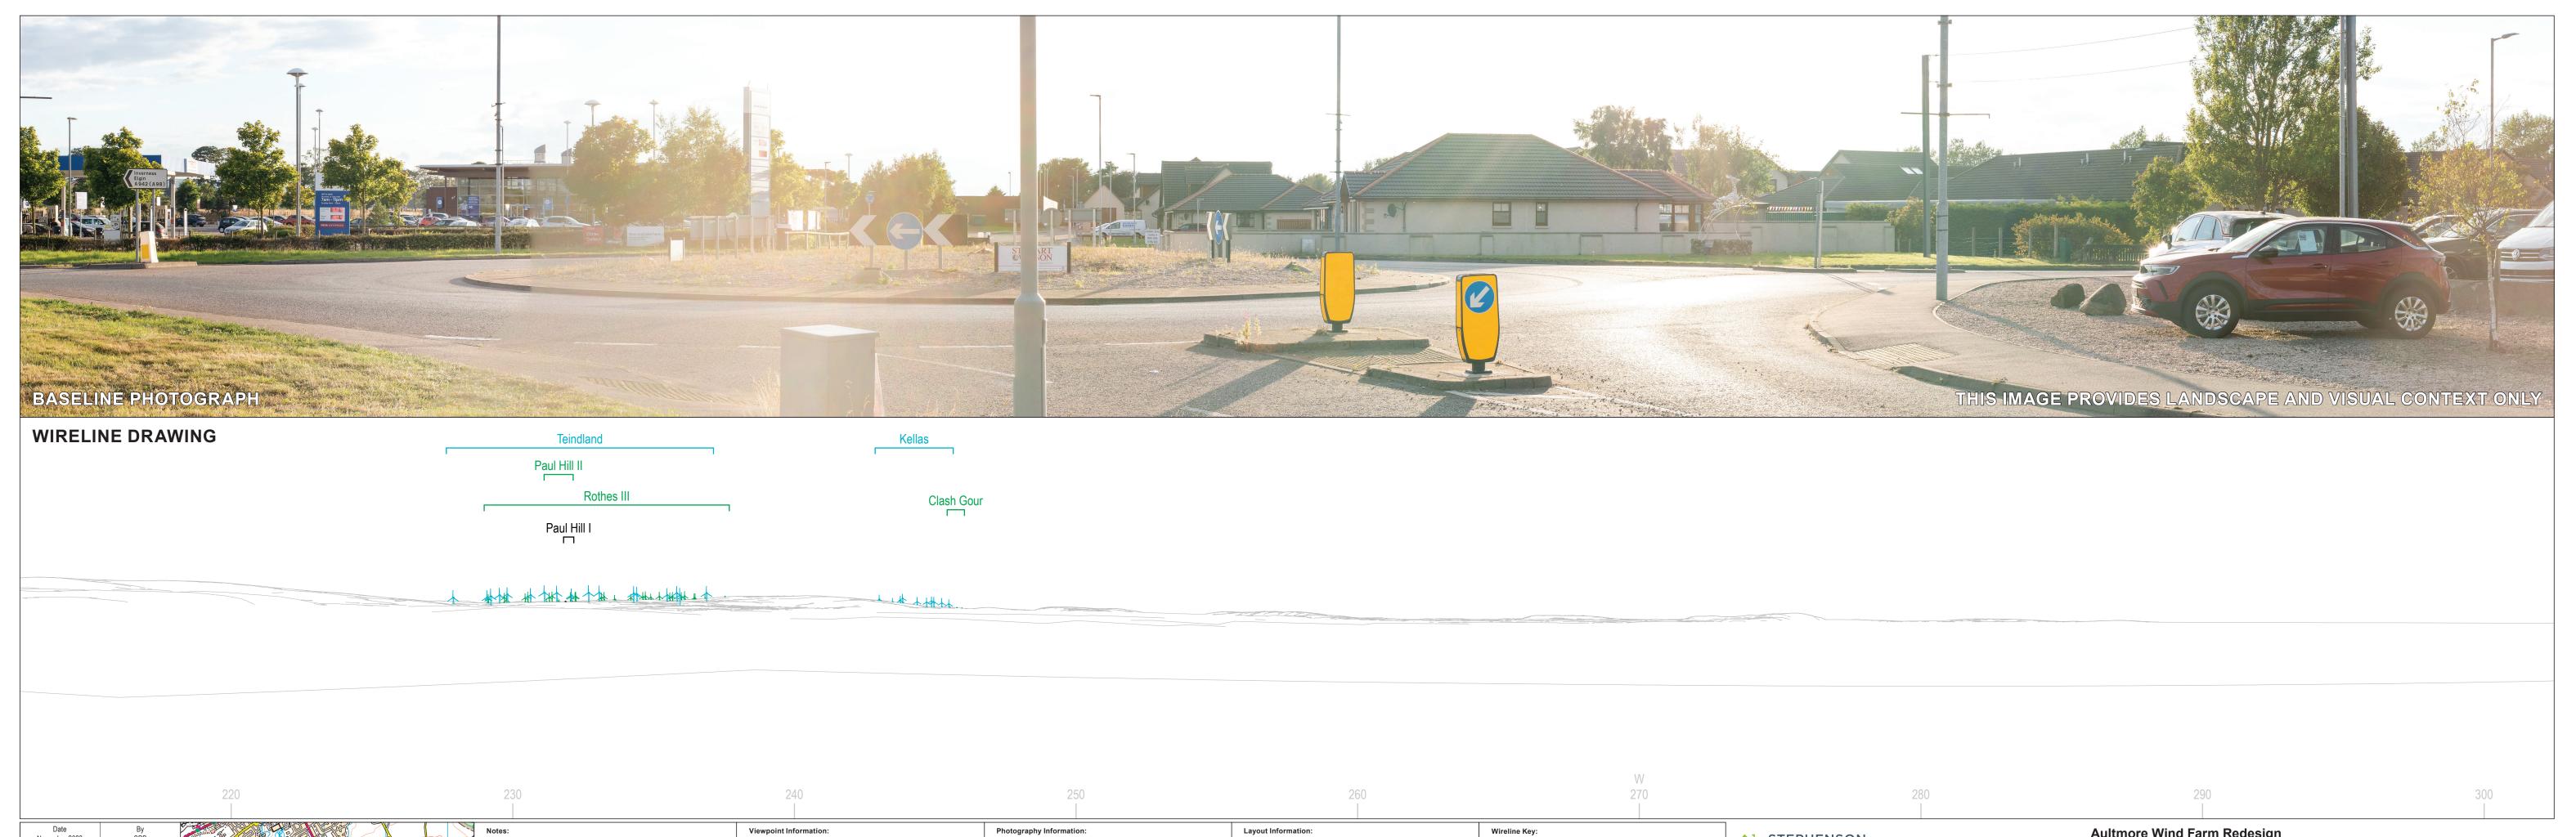

Viewpoint Information:

343056E 864622N 41.1m AOD 167.70° 53.5° 18.2° 812.5mm Layout:
Hub Height:
Height to Blade Tip:
Nearest Visible Turbine:
Number of Sets of Tips Visible: <sup>2</sup>
Number of Hubs Visible: <sup>2</sup>

Aultmore.wfl 115m 200m T6 @ 6130m

Aultmore
Operational / Under Construction
Lurg Hill

Aultmore Wind Farm Redesign

Viewpoint 11: Buckie **WIRELINE VISUALISATION 11d** 

Paper Size 840 x 297mm

Viewpoint 11: Buckie PHOTOMONTAGE VISUALISATION 11e